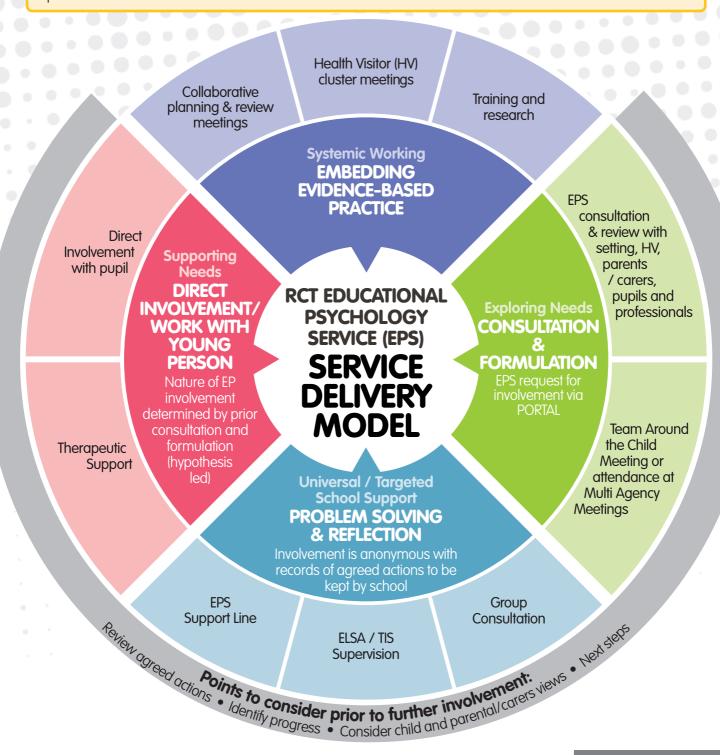

## Educational Psychologists work closely with others to bring about positive change(s) for key adults, pupils, families.

All involvement will hold the child's/young persons (CYP) views at the centre of discussion/actions. Listening carefully using consultation including all key people, areas of strength and need can be identified and a plan to support is formulated. We aim to promote equal opportunities and inclusion for all children and young people and reject discrimination in all forms.