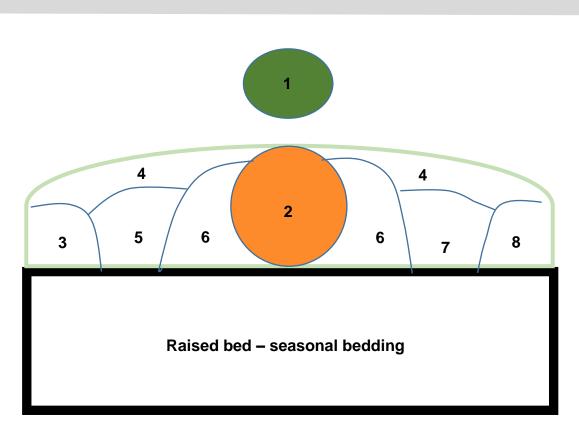

## LLWYDCOED CREMATORIUM – ENTRANCE BED

WALL

| 1 | Crataegus laevigata     | 5 | Astilbe                     |
|---|-------------------------|---|-----------------------------|
| 2 | Cornus 'Midwinter Fire' | 6 | Rodgersia pinnata 'Superba' |
| 3 | Rudbeckia               | 7 | Lythrum salicaria           |
| 4 | Dryopteris              | 8 | Inula hookeri               |