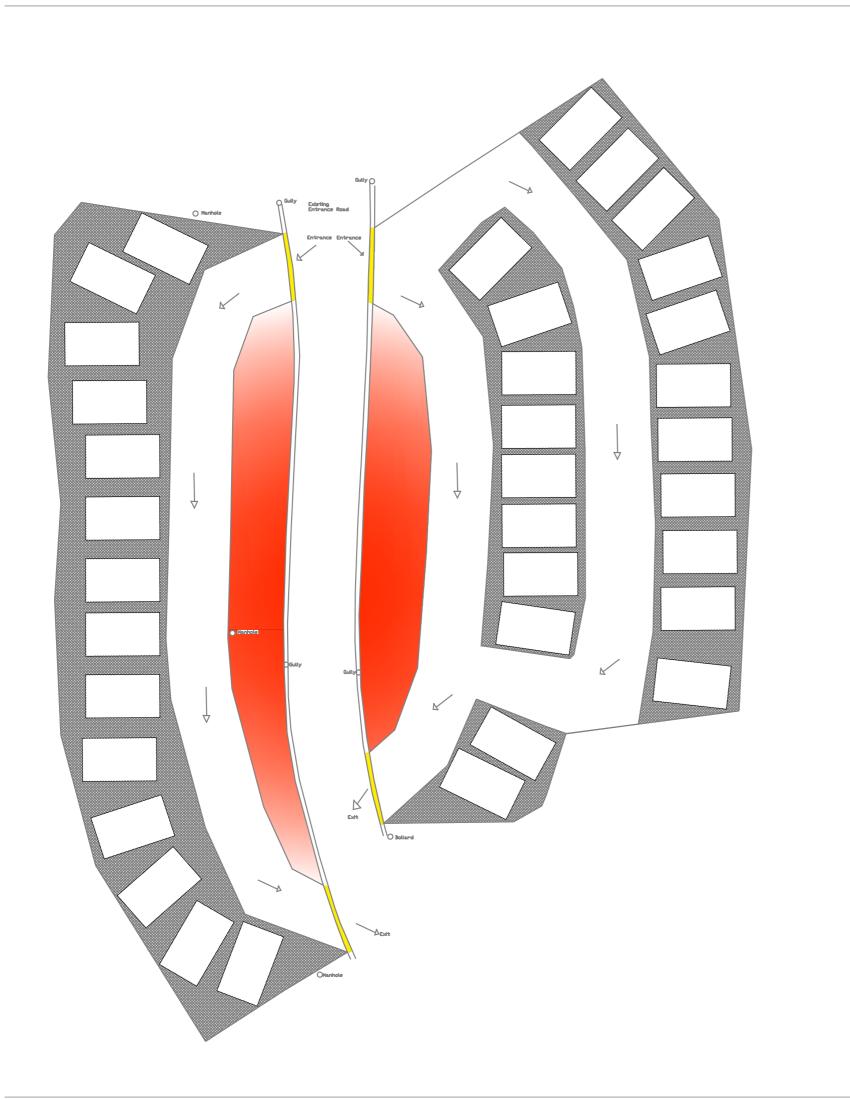

Key

| /

Direction of Travel

Flower Bed Areas

Roadway (to be reinforced Grid)

Existing Manhole / Gully / Bollard

Total area of new parking to accomodate an additional 35 cars, as per plan

Client:

Projec

Llwydcoed Crematorium -

Drawn by:

Entrance Car Parking

Job No:

Date: 05.04.2019

Tel: 01443 226170 info@prichardholdings.co.uk www.prichardholdings.co.uk