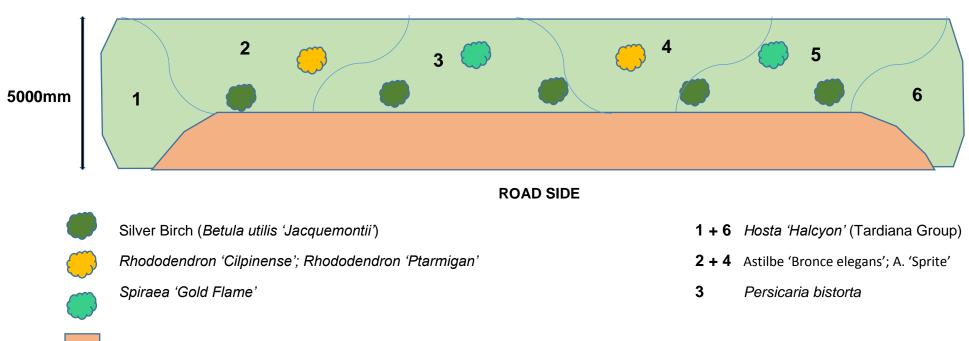

#### LLWYDCOED CREMATORIUM – OVERFLOW CAR PARK PLANTING PROPOSAL

#### LLWYDCOED CREMATORIUM - PLANTING PLANS FOR CAR PARK

#### **CAR PARK SIDE**

#### NB:

• Replace Rhododendron sp. with Pieris 'Forest flame'; Weigela florida 'Moulin Rouge' for the more exposed side (namely R/H side of road as you enter the site)

Astrantia major

Mixed Hedge – Hawthorn (60%), Viburnum opulus (15%), Malus sylvestris (5%), Sorbus aucuparia (10%), Frangula alnus (10%)

Grassed area with wild flower mix & naturalised bulbs (Fritillary, Narcissi, Crocuses etc) 5