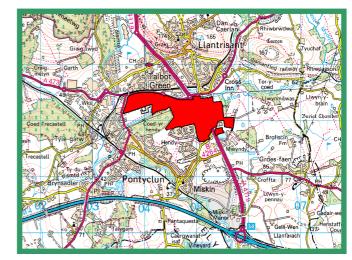

# Mwyndy/Talbot Green Area

#### Site Size:

84.82 Hectares

### LDP Allocation:

SSA8