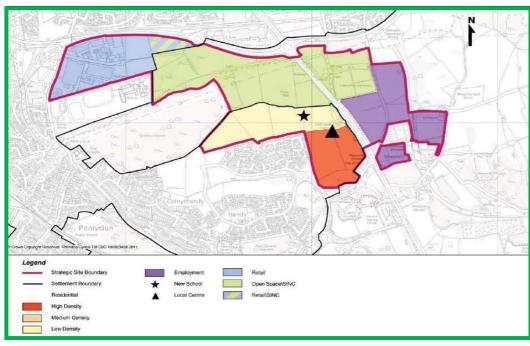

# **Summary:**

This brownfield site is allocated at Mwyndy/Talbot Green area for the construction of 500 dwellings, 15 hectares of employment land, 23,400m<sup>2</sup> net new retail floor space, 10,000m<sup>2</sup> net of leisure floor space, a primary school, library/community facility and informal amenity space in a landscape setting.

## **Key Constraints:**

The site will be subject to a number of constraints including access, flood risk, sand and gravel reserves, sites of importance for nature conservation and Llantrisant Depot safety distance zones