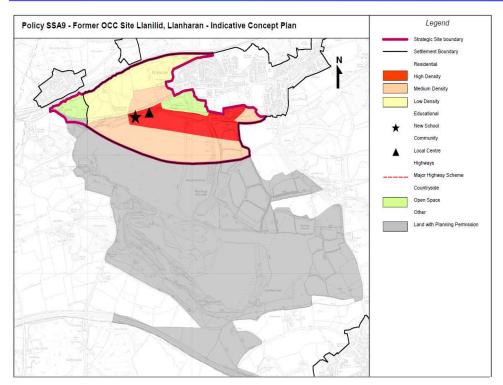

# Former OCC Site, Llanilid

# **Summary:**

Llanharan has a smaller centre than its status as a key settlement deserves. Therefore, as a substantial new allocation is being made for residential development, a retail centre comprising unit shops should be incorporated to provide a mixture of convenience (food) and comparison (nonfood) shopping.

#### **Key Constraints:**

The allocation is subject to a number of constraints, most notably ground conditions and SINC.