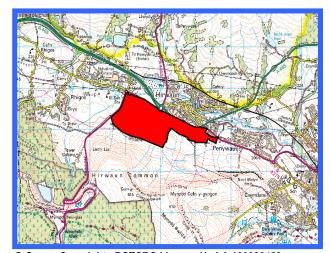

# **Additional Information:**

| Distance to:    | Miles: |
|-----------------|--------|
| An A road       | 0.1    |
| Key Settlement  | 0.5    |
| (Hirwaun)       |        |
| Railway Station | 5.5    |

## **Key Constraints:**

The allocation is subject to a number of constraints, most notably recent mining activity, coal reserves, high pressure gas main and safety zone, dualling of the A465 and SINC.