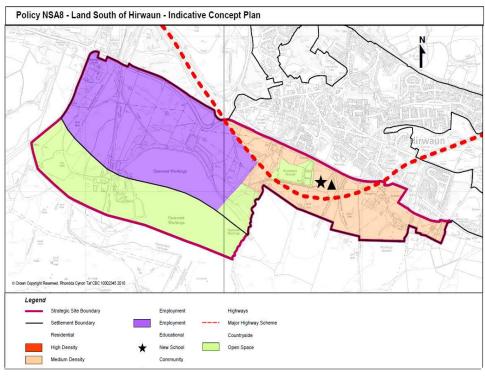

## **Summary:**

Hirwaun has a smaller centre than its status as a key settlement deserves. Therefore, as a substantial new allocation is being made for residential development in Strategic Site 5, a retail food store should be incorporated into the development.

## **Key Constraints:**

The allocation is subject to a number of constraints, most notably recent mining activity, coal reserves, high pressure gas main and safety zone, dualling of the A465 and SINC.