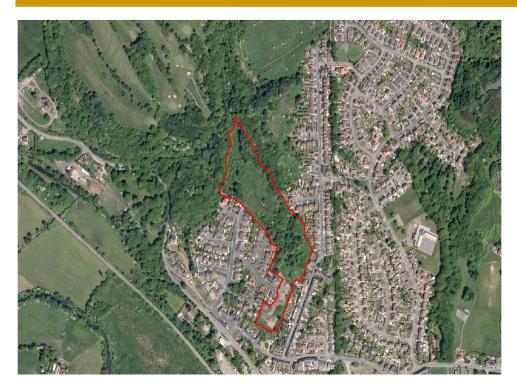

# Remainder of Ynyscynon Farm, Cwmbach

## **Summary:**

The site is situated to the north of the village of Cwmbach on sloping ground, rising above and around a recently built housing estate, with woodland beyond. The layout of the adjacent new development allows for very good access directly onto the site. The majority of the 3.85 hectare site is located within a designated SINC, however the land has been cleared and the majority of the SINC is lost. Consideration of the impact of the development on the surrounding SINC, however, would still be required through a management plan.