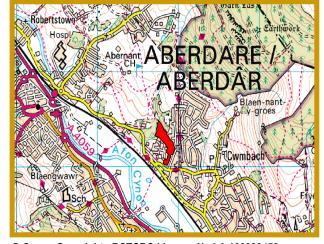

# Remainder of Ynyscynon Farm, Cwmbach

## **Summary:**

The site is situated to the north of the village of Cwmbach on sloping ground, rising above and around a recently built housing estate, with woodland beyond. The layout of the adjacent new development allows for very good access directly onto the site. The majority of the 3.85 hectare site is located within a designated SINC, however the land has been cleared and the majority of the SINC is lost. Consideration of the impact of the development on the surrounding SINC, however, would still be required through a management plan.