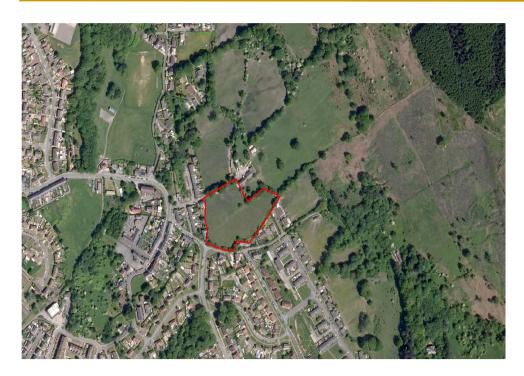

# Land bordered by Cefnpennar Road and Phillip Row, Cwmbach

## **Summary:**

This residential allocation is an agricultural field of 1.36 hectares on the edge of the village of Cwmbach, although close to the main facilities in the settlement. The land is generally flat although slopes down gently to Cefnpennar Road, where access may be achieved. Access is also available from Morgan Row. There are no known constraints on the site.