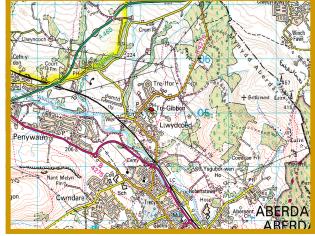

# Land South East of Llwydcoed Community Centre

# **Summary:**

The site is located on the edge of the residential area of Llwydcoed, situated between the community centre and football field to the north and Corner House Street to the south. The small, gently rising site of 0.54 hectares is heavily overgrown with trees and Japanese Knotweed which would need to be addressed in developing the site. There are several potential access points to the site, including Corner House Street and from the adjacent car park currently serving the community centre and football ground.