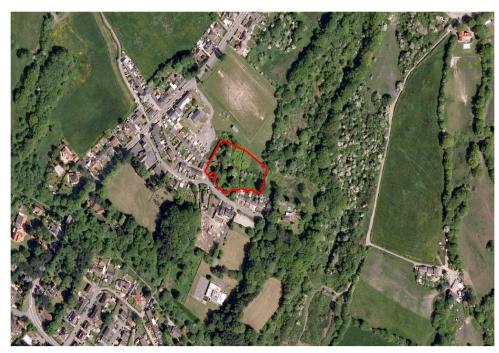

# Land South East of Llwydcoed Community Centre

# **Summary:**

The site is located on the edge of the residential area of Llwydcoed, situated between the community centre and football field to the north and Corner House Street to the south. The small, gently rising site of 0.54 hectares is heavily overgrown with trees and Japanese Knotweed which would need to be addressed in developing the site. There are several potential access points to the site, including Corner House Street and from the adjacent car park currently serving the community centre and football ground.