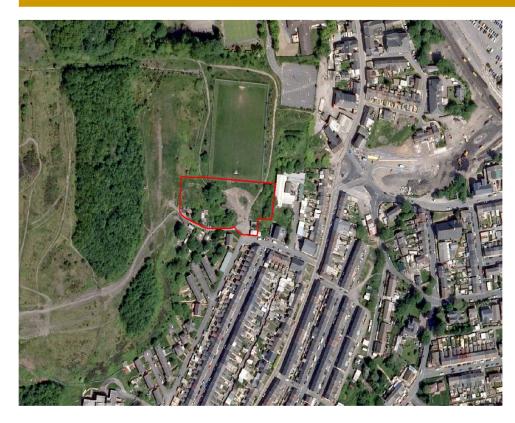

# **Summary:**

This 0.55 hectare site comprises an area of flat rough ground, which is used as a car park for the adjacent football field. The western part of the site is wooded and on a rising slope. Development of the site would require a smaller car park and changing rooms for the football field to be provided.

# **Key Constraints:**

Topography (western side).