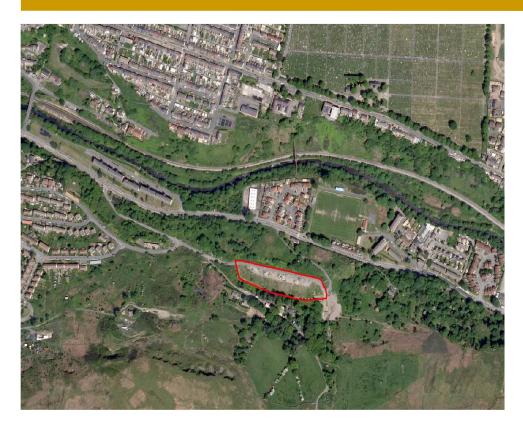

# Land at Dinas Road/Graig Ddu Road

# **Summary:**

This 0.88 hectare brownfield site has been cleared of its previous development which consisted of blocks of flats. The site occupies a plateau on a steep hillside, elevated above Dinas. There are no known constraints on the site and it benefits from existing access.

# **Key Constraints:**

There are no known constraints on the site.