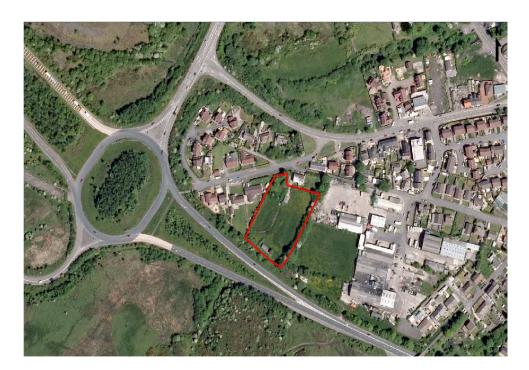

# Land South of Rhigos Road, Hirwaun

## **Summary:**

The site is a 0.57 hectare flat field situated on the edge of the settlement of Hirwaun, located behind a low density residential street. Bordered to its rear by the A465 Hirwaun Bypass, the site would be accessed from Rhigos Road or Meadow Lane.