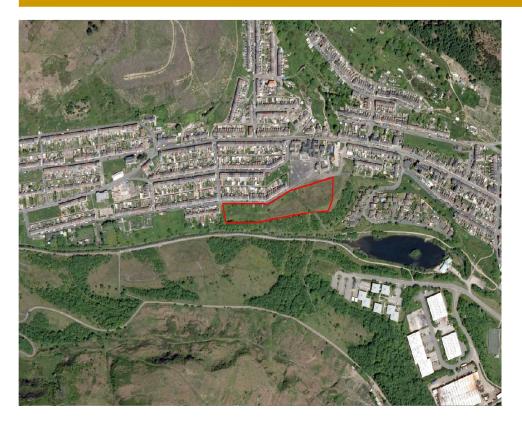

# Land at Park Street, Clydach Vale

Site Size: 1.12 Hectares

Landowner: Details available on request

LDP Allocation: NSA 9.19

Type: Housing

#### Summary:

The site is a brownfield area of land that has been reclaimed to create a level area ground adjacent to the residential edge of Clydach Vale. The 1.12 hectare site has no known constraints and is accessible from Park Street.

## **Key Constraints:**

There are no known constraints on the site.