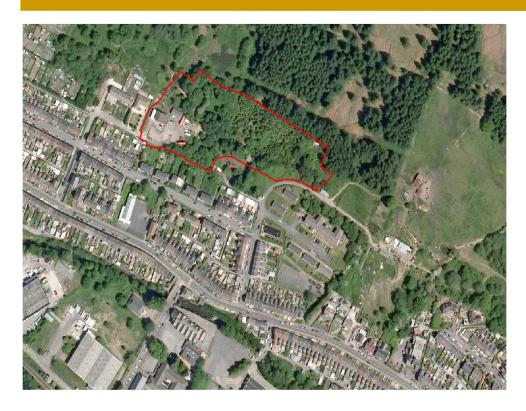

## **Summary:**

This residential allocation of 1.45 hectares is situated on the valley side, above the village of Ynyswen. To the west of the site is a bus garage and area of associated hard standing on generally level ground. To the south the land is mainly greenfield, partly wooded and sloping. Access to the site is possible from Crown Terrace.