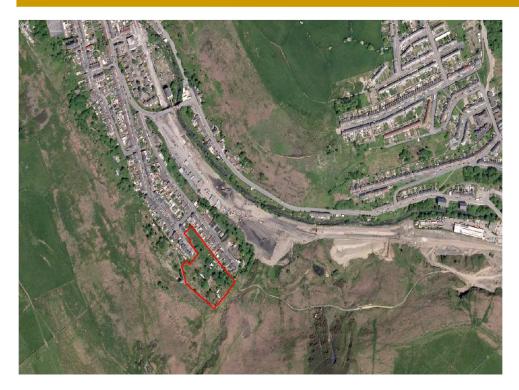

# Site off Fenwick Street, Pontygwaith

## **Summary:**

Previously developed land to the south of the village of Pontygwaith, with part of the site developed with detached dwellings. The remainder of the site is steep in places, although the design of the site could continue the terraced form of Fenwick Street. A very small section on the edge of the 1.31 hectare site is a designated SINC, which would need consideration as part of the development scheme.

# **Key Constraints:**

An area of the site is a designated SINC.