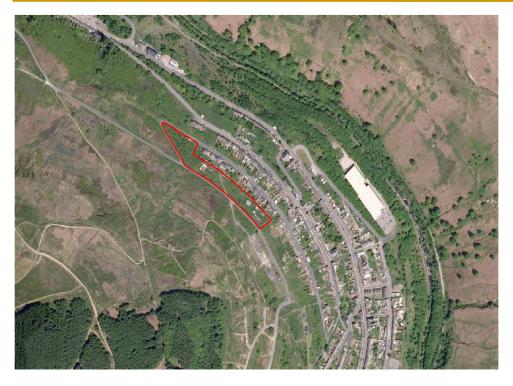

# Land at Gwernllwyn Terrace, Tylorstown

Site Size: 1.1 Hectares

#### Summary:

The 1.1 hectare site is a linear area of brownfield land on the edge of the village of Tylorstown. The site is very steep in places, although the design of the development could replicate the terrace form of the street below and the terrace that once stood here. The access road remains in place from this previous development.