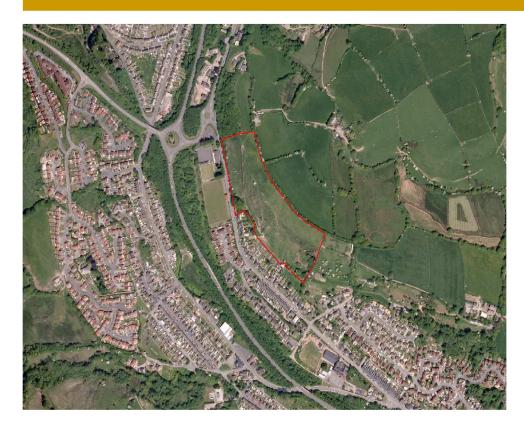

# Land rear of Tylcha Wen Terrace, Tonyrefail

# Site Size:

0.83 Hectares

# **Summary:**

The land is used for grazing purposes, although not of high quality. The access point from the main road would be adjacent to the northern edge of Tylcha Wen Terrace where the slope levels off to road level. The site measures 0.83 hectares and is allocated for residential development