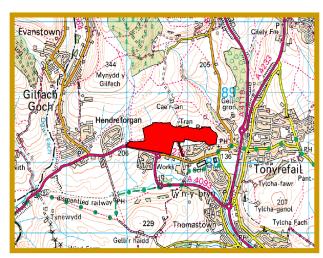

## Summary:

This greenfield site comprises for the most part, agricultural fields with mature hedgerows and The site lies on a generally south-facing slope with extensive views over western Tonyrefail. In the centre by Trane Farm buildings, the land forms a large hollow with a stream running through it with mature trees. Near Bryngolau there are signs of unauthorised leisure use. To the west of Trane Cemetery the site includes an area of 1.0 hectare designated as an SSSI, whilst further to the west of the site is a larger area of SSSI of 2.74 hectares. They layout and design of development will be required to protect these areas for their scientific value and to retain and manage suitable wildlife corridors both between the areas notified as SSSI and from the SSSI areas into the countryside to the north (the details of which should be agreed between The Countryside Council for Wales (CCW) and the LPA). The far south western part of the site consists of more rough pasture and bracken. The principal access to the site should be from the A4093 roundabout on Gilfach Road. Trane Lane diverted to join Bryngolau should be a secondary access. Pedestrian links to Tonyrefail town centre should be established. There are existing public rights of way traversing the site north-south and east-west. The 0.71 hectare Bryngolau residential land allocation adjoins the southern boundary of the site. The total area of the site (excluding the SSSI) is 33.3 hectares.