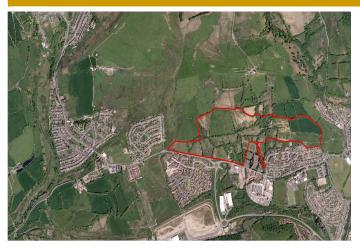

## Summary:

This greenfield site comprises for the most part, agricultural fields with mature hedgerows and The site lies on a generally south-facing slope with extensive views over western Tonyrefail. In the centre by Trane Farm buildings, the land forms a large hollow with a stream running through it with mature trees. Near Bryngolau there are signs of unauthorised leisure use. To the west of Trane Cemetery the site includes an area of 1.0 hectare designated as an SSSI, whilst further to the west of the site is a larger area of SSSI of 2.74 hectares. They layout and design of development will be required to protect these areas for their scientific value and to retain and manage suitable wildlife corridors both between the areas notified as SSSI and from the SSSI areas into the countryside to the north (the details of which should be agreed between The Countryside Council for Wales (CCW) and the LPA). The far south western part of the site consists of more rough pasture and bracken. The principal access to the site should be from the A4093 roundabout on Gilfach Road. Trane Lane diverted to join Bryngolau should be a secondary access. Pedestrian links to Tonyrefail town centre should be established. There are existing public rights of way traversing the site north-south and east-west. The 0.71 hectare Bryngolau residential land allocation adjoins the southern boundary of the site. The total area of the site (excluding the SSSI) is 33.3 hectares.