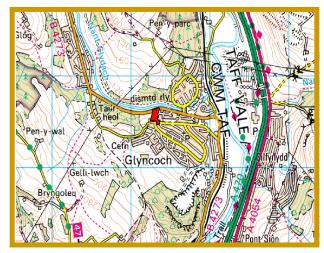

# Cefn Lane, Glyncoch

## **Summary:**

This site of 1.2 hectares is an area of open, cleared land on the edge of Glyncoch, on a north-facing slope. The land is adjacent to a woodland that is a designated SINC. Access may be achieved from the adjacent Cefn Close.

### **Additional Information:**

| Distance to:    | Miles: |
|-----------------|--------|
| An A road       | 0.3    |
| Pontypridd Town | 2.4    |
| Centre          |        |
| Railway Station | 2.5    |
| -               |        |