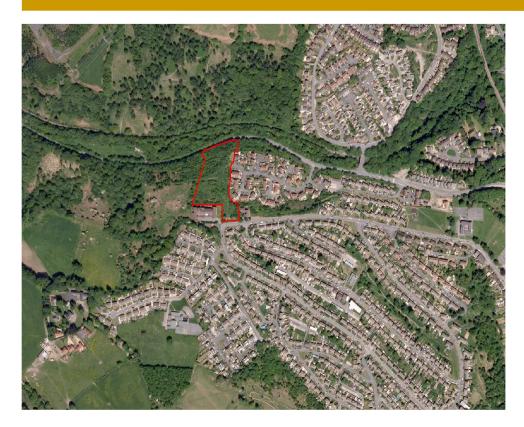

# Cefn Lane, Glyncoch

## **Summary:**

This site of 1.2 hectares is an area of open, cleared land on the edge of Glyncoch, on a north-facing slope. The land is adjacent to a woodland that is a designated SINC. Access may be achieved from the adjacent Cefn Close.