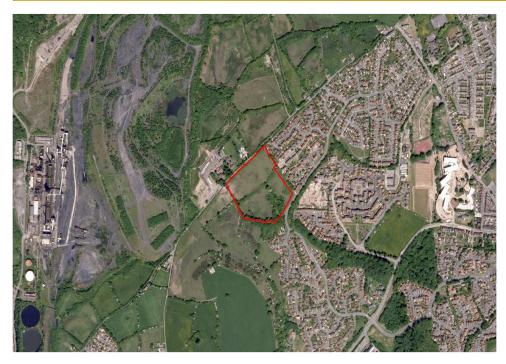

# The Link Site, Pen-yr-Eglwys, Church Village

Site Size: 4.65 Hectares

Landowner: Details available on request

**LDP Allocation:** SSA 10.16

Type: Housing

### Summary:

This greenfield site comprises agricultural land in poor condition, together with oak woods and a wooded twmp (an old spoil tip) that should be retained in any development. The site slopes moderately from the northwest to the southeast. Although the site has frontage to Croescade Road, access would only be from Pen-yr-Eglwys. Existing residential development adjoins to the northeast, and a green wedge will be retained to the southwest. The site extends to 4.65 hectares (4.31 excluding the wooded areas).