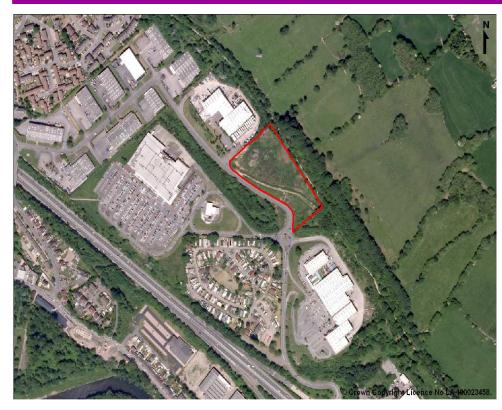

# **Gellihirion Industrial Estate, Pontypridd**

Site Size: 1.47 Hectares

### Summary:

This greenfield site gently slopes up from the Gellihirion Industrial Estate spine road towards a backdrop of mature trees along the line of the Taff Trail. The site is unused and overgrown. The Harp International Plant adjoins to the west. Overhead power lines and drainage ditches cross the site.