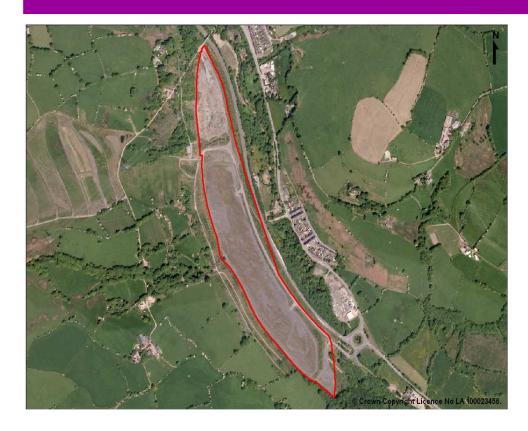

# Coed Ely, Tonyrefail

### **Summary:**

This reclaimed brownfield site of a colliery and coking works comprises 3 vacant development plateaus and a spine road connecting to a roundabout on the A4119 Ely Valley Road.