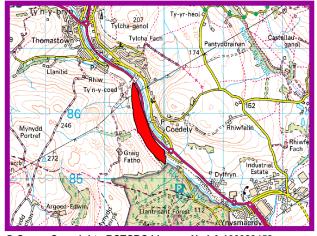

# Coed Ely, Tonyrefail

### **Summary:**

This reclaimed brownfield site of a colliery and coking works comprises 3 vacant development plateaus and a spine road connecting to a roundabout on the A4119 Ely Valley Road.

#### **Additional Information:**

| Distance to:    | Miles: |
|-----------------|--------|
| An A road       | 0.2    |
| Neighbourhood   | 3.1    |
| Centre          |        |
| (Llantrisant)   |        |
| Railway Station | 4.5    |