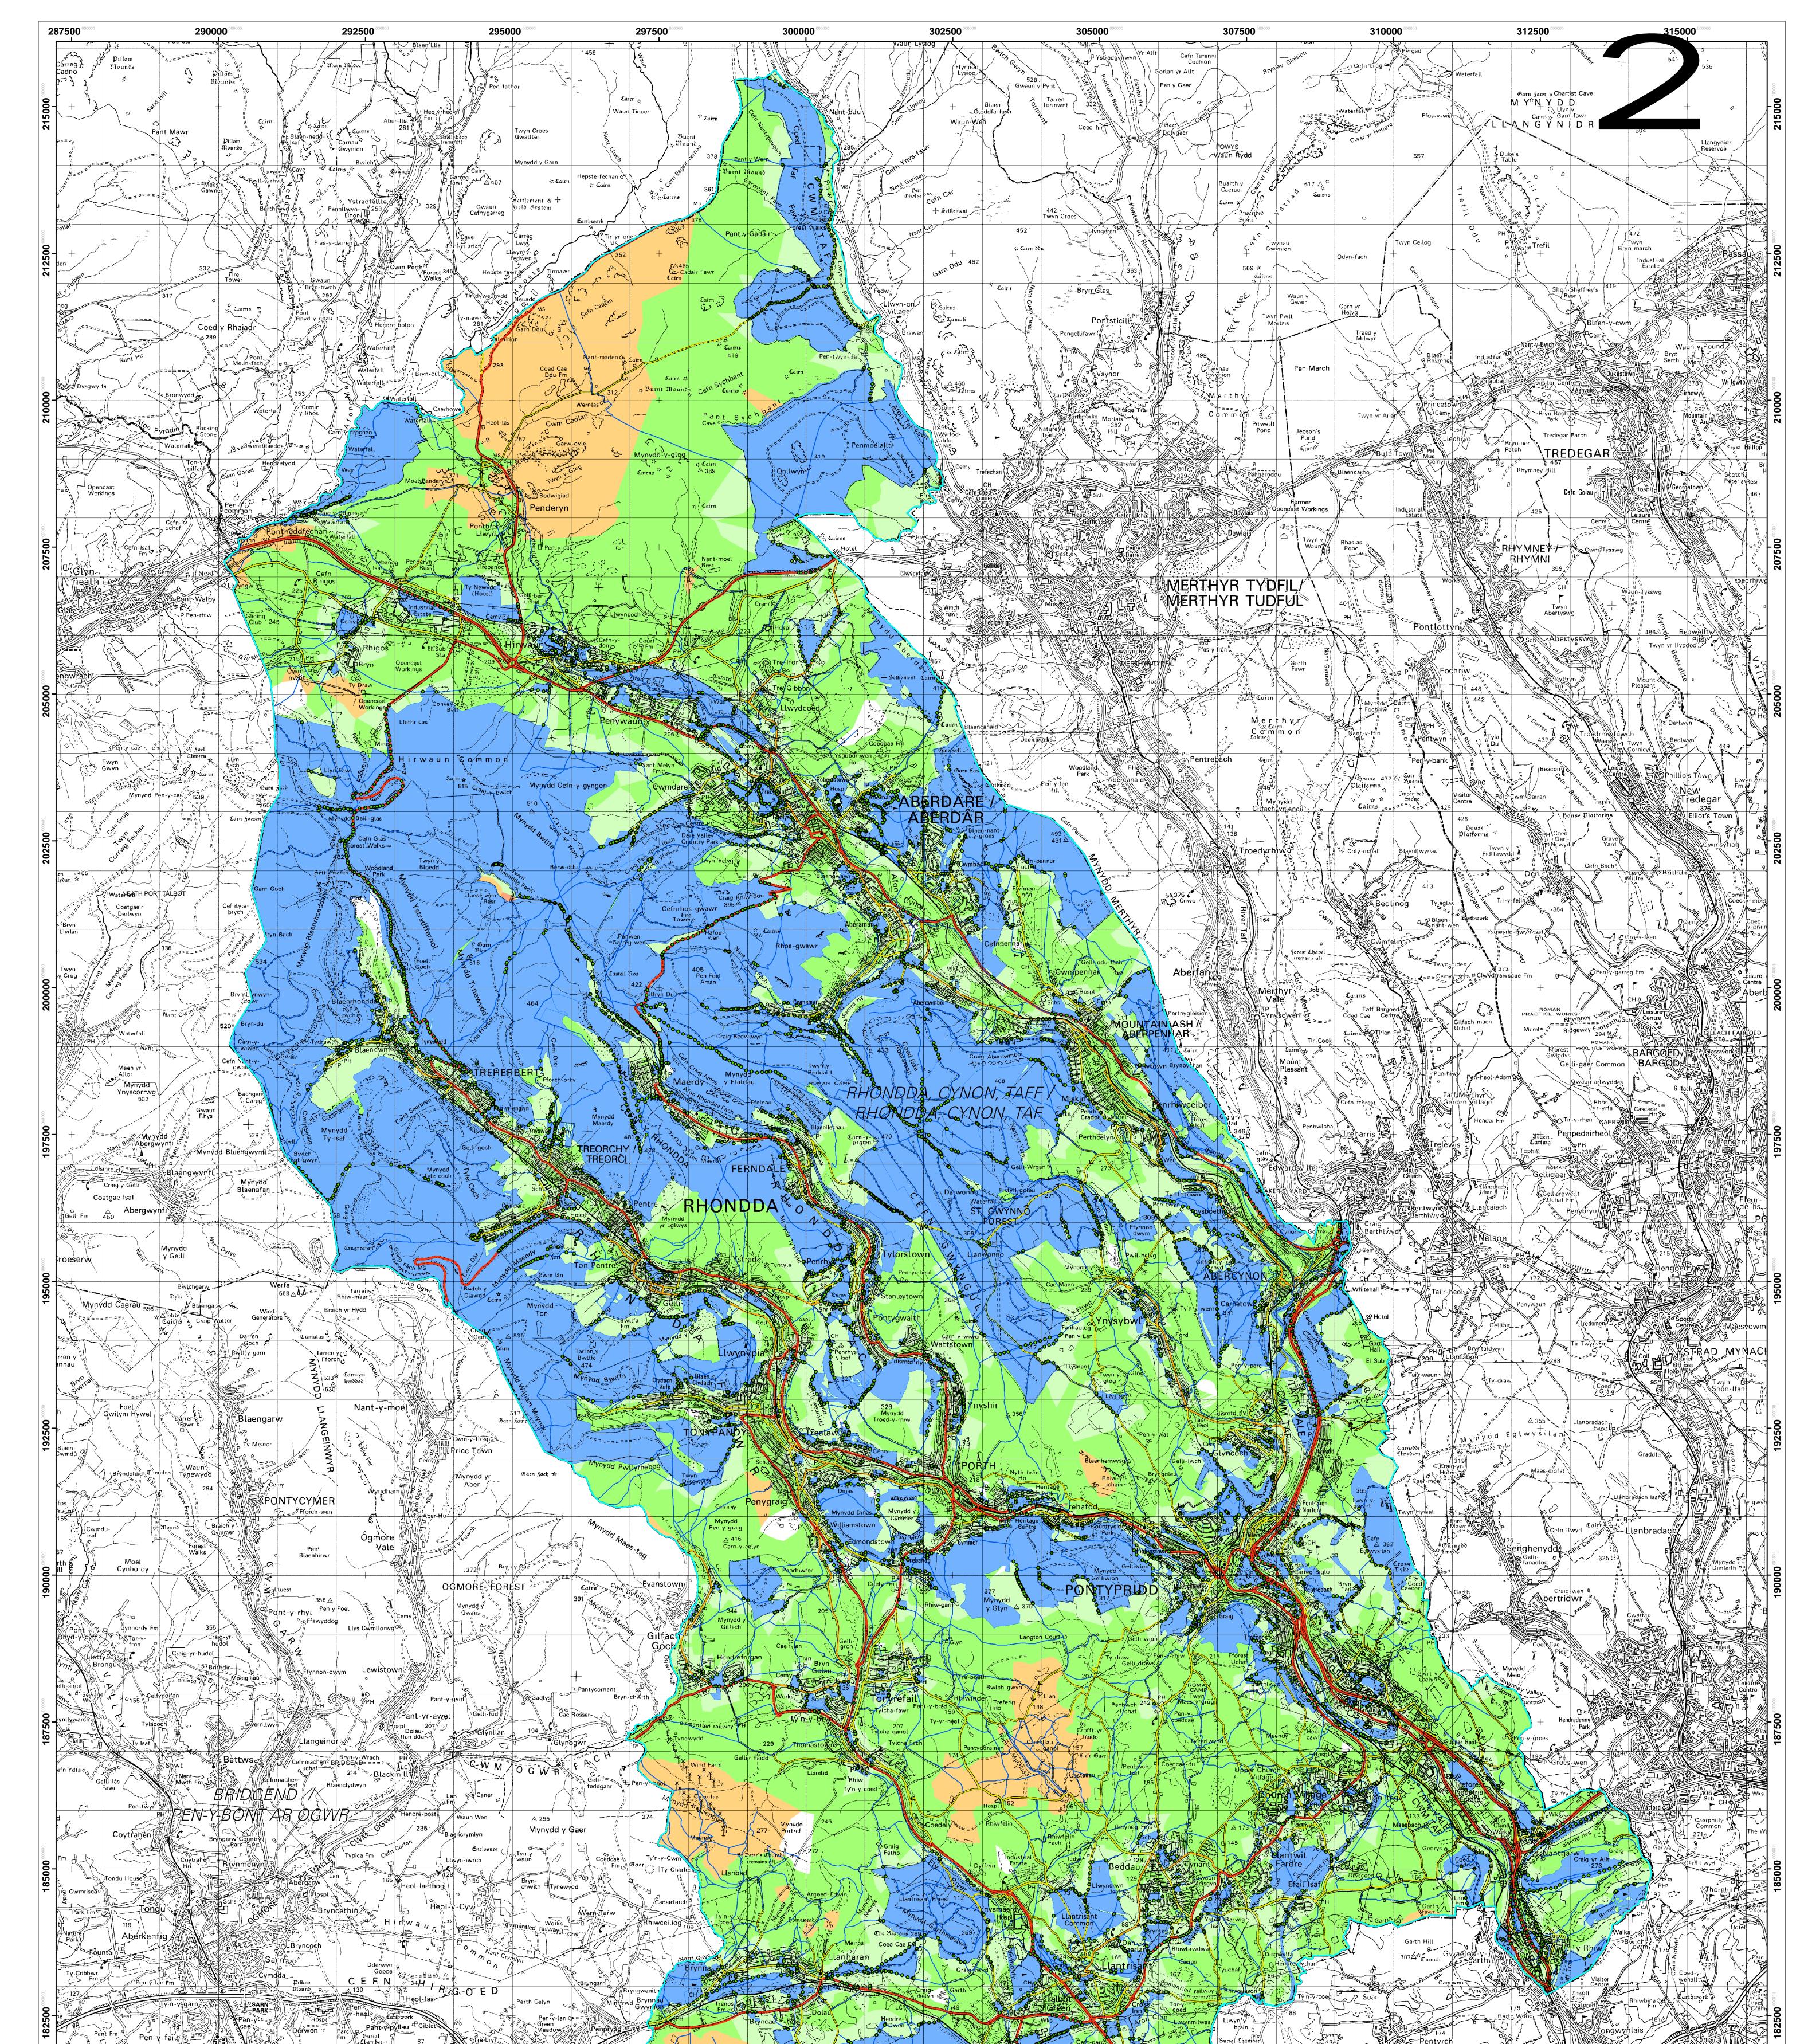

## Rhondda Cynon Taff CBC Open Space Assessment

Distance to the nearest Open Space

This map shows the final Play/Sport dataset used for the analysis, the results of the analysis and the network used to calculate the results. The legend indicates pass/fail for each Census Output Area, red shading indicating failure and green shading pass.