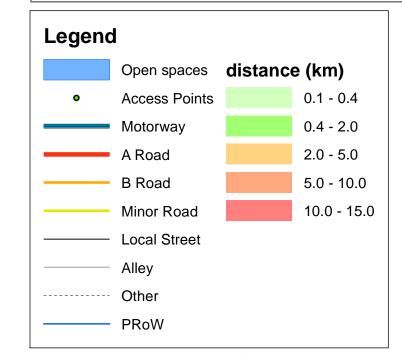

## Rhondda Cynon Taff CBC Open Space Assessment

Distance to the nearest Open Space

This map shows the final Play/Sport dataset used for the analysis, the results of the analysis and the network used to calculate the results. The legend indicates pass/fail for each Census Output Area, red shading indicating failure and green shading pass.