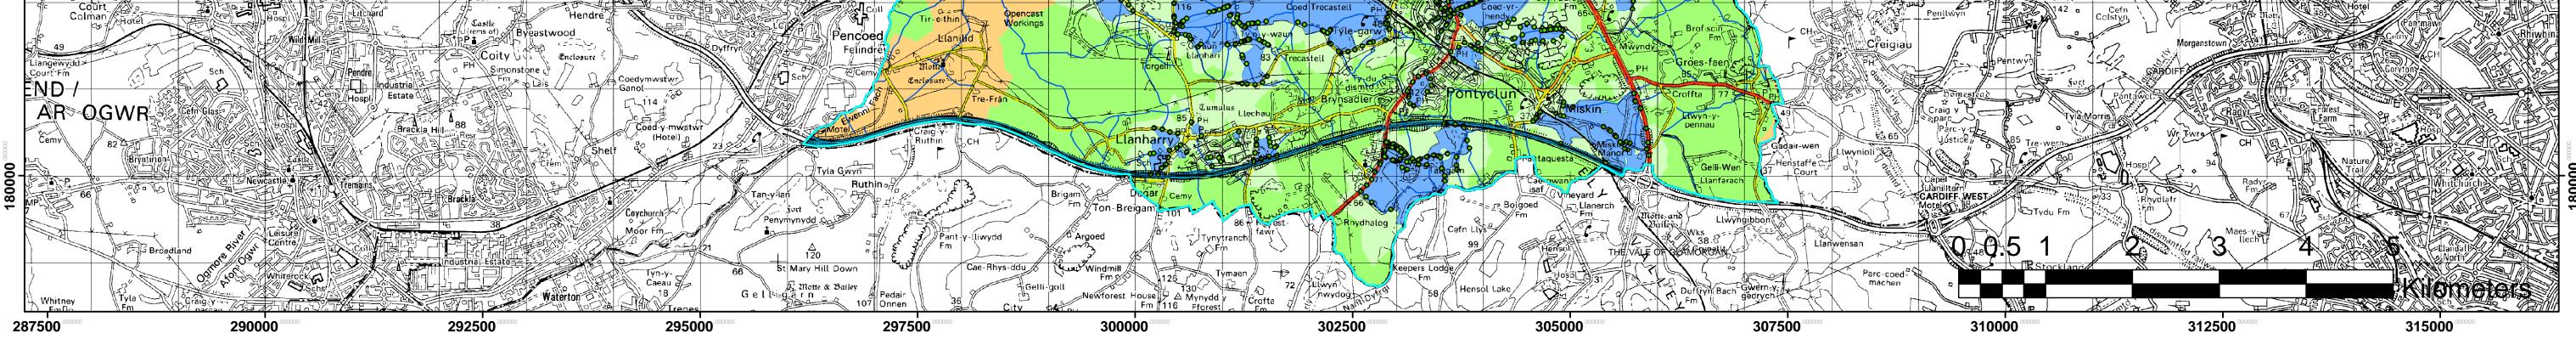

## Rhondda Cynon Taff CBC Open Space Assessment

Distance to the nearest Open Space

This map shows the final Play/Sport dataset used for the analysis, the results of the analysis and the network used to calculate the results. The legend indicates pass/fail for each Census Output Area, red shading indicating failure and green shading pass.