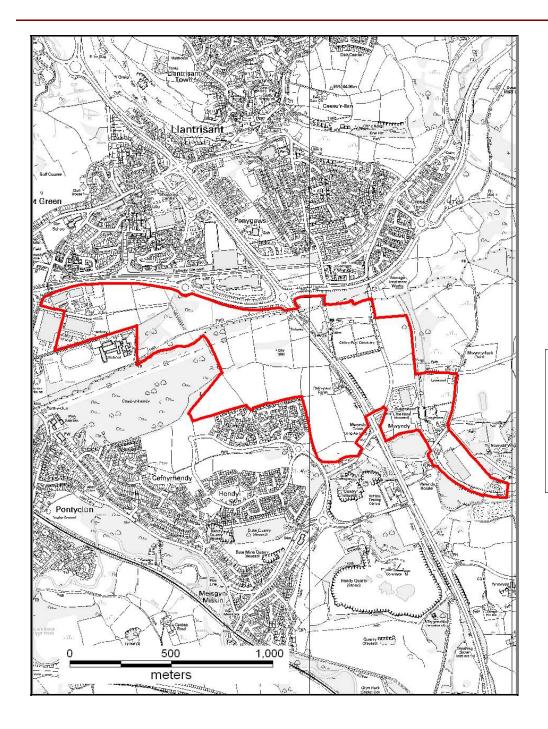

### ALTERNATIVE SITE REGISTER DELETIONS

Alternative Site Number: AS (D) 26

LDP Allocation: SSA 8 - Mwyndy / Talbot Green Area

Proposed Alternative Use: Delete Site

Settlement: Talbot Green

M Grid Reference: E 304826 N 181979