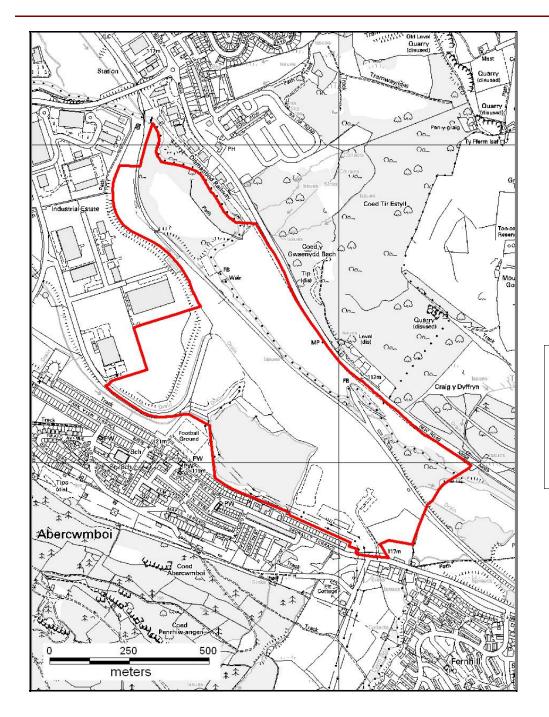

### **ALTERNATIVE SITE REGISTER DELETIONS**

Alternative Site Number: AS (D) 1

LDP Allocation: NSA 6 - Former Phurnacite Plant

Proposed Alternative Use: Delete Site

N

Settlement: Abercwmboi

Grid Reference: E 302839

N 200384