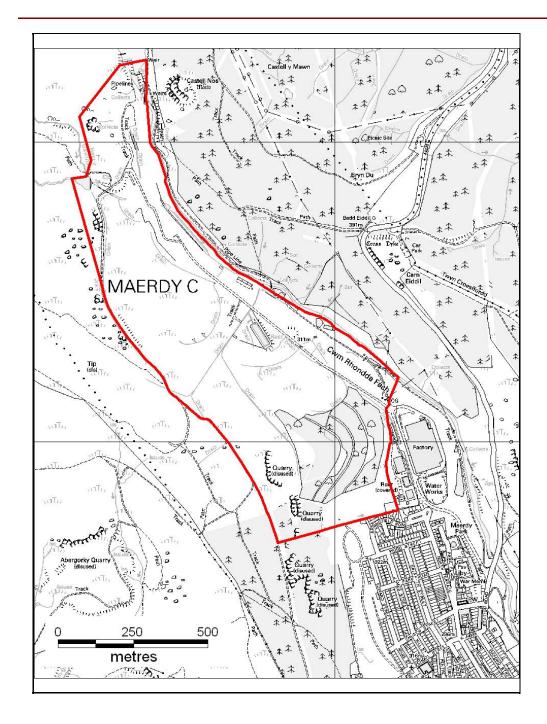

### ALTERNATIVE SITE REGISTER DELETIONS

Alternative Site Number: AS (D) 19

LDP Allocation: Land at former Maerdy Colliery Site

Proposed Alternative Use: Delete Site

N

Settlement: Maerdy

Grid Reference: E 296666 N 199469