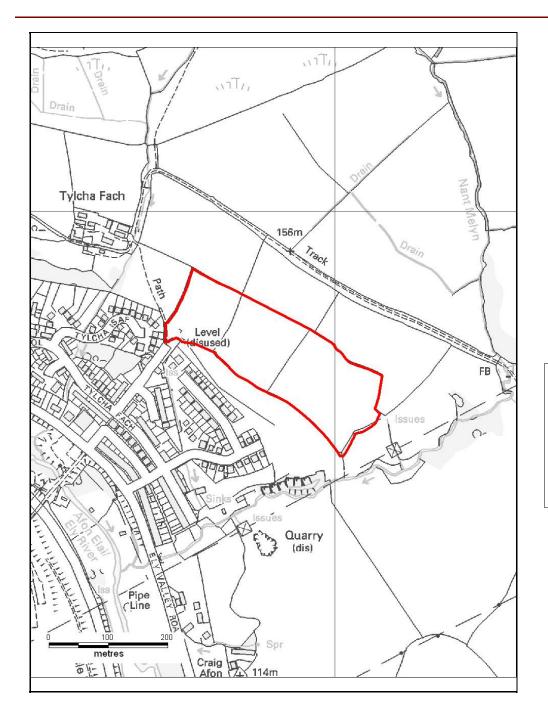

# ALTERNATIVE SITE REGISTER

#### DELETIONS

Alternative Site Number: AS (D) 6

LDP Allocation: SSA 10.12 - Land East of Dolau County Primary School, Bridgend Road

Proposed Alternative Use: Delete Site

Ν

Settlement: Bryncae

Grid Reference: E 299313 N 182453