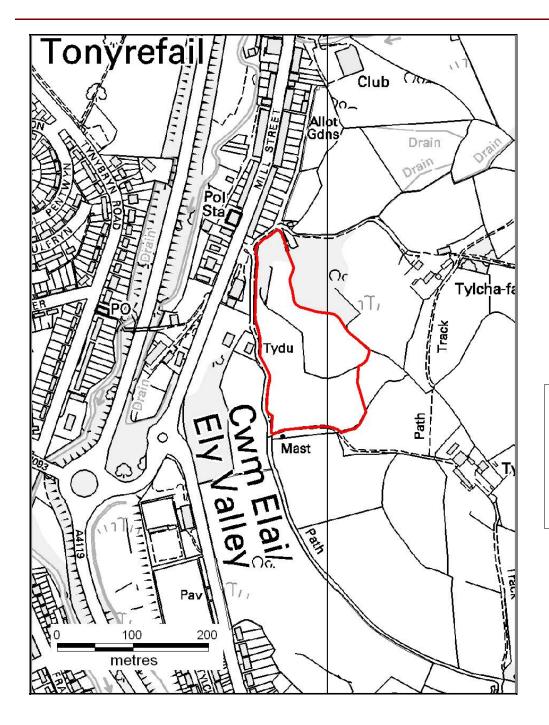

#### DELETIONS

Alternative Site Number: AS (D) 31

LDP Allocation: SSA 10.9 - Land part of Tylcha Ganol Farm, south of Mill Street, Tonyrefail

Proposed Alternative Use: Delete Site

Ν

Settlement: Tonyrefail

Grid Reference: E 301000 N 187584