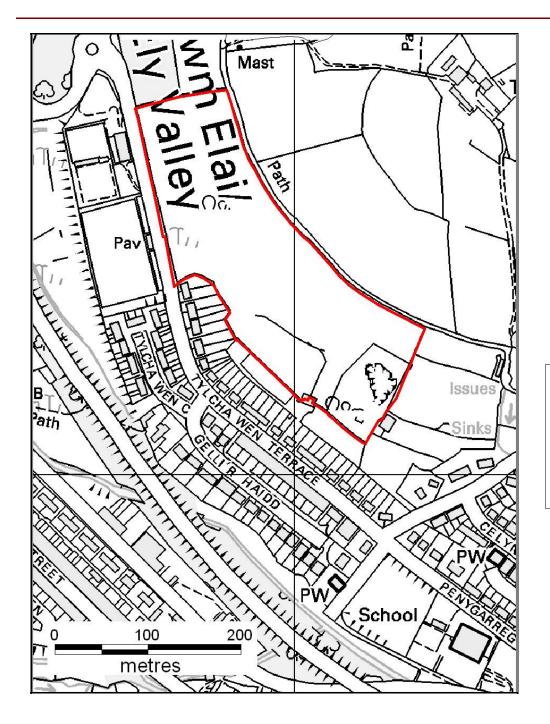

#### DELETIONS

Alternative Site Number: AS (D) 33

LDP Allocation: SSA 10.8 - Land rear of Tylcha Wen Terrace, Tonyrefail

Proposed Alternative Use: Delete Site

Settlement: Tonyrefail

N

Grid Reference: E 300995 N 187223