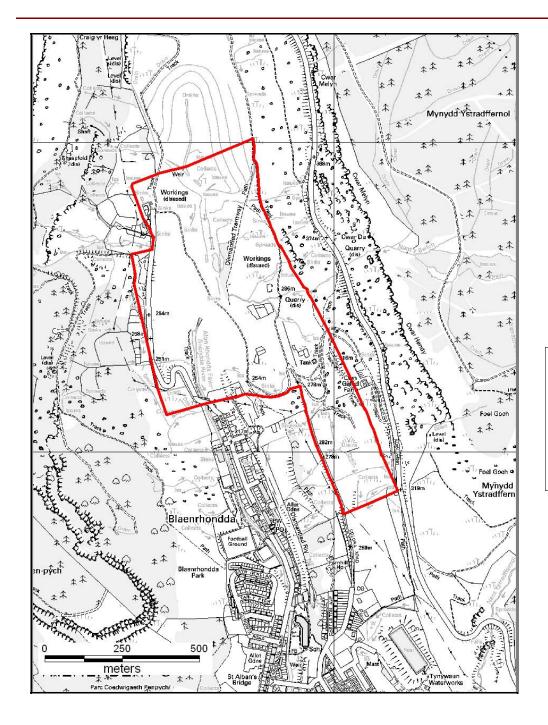

### ALTERNATIVE SITE REGISTER DELETIONS

Alternative Site Number: AS (D) 5

LDP Allocation: NSA 5 - Former Fernhill Colliery Site

Proposed Alternative Use: Delete Site

N

Settlement: Blaenrhondda

Grid Reference: E 292774 N 200406