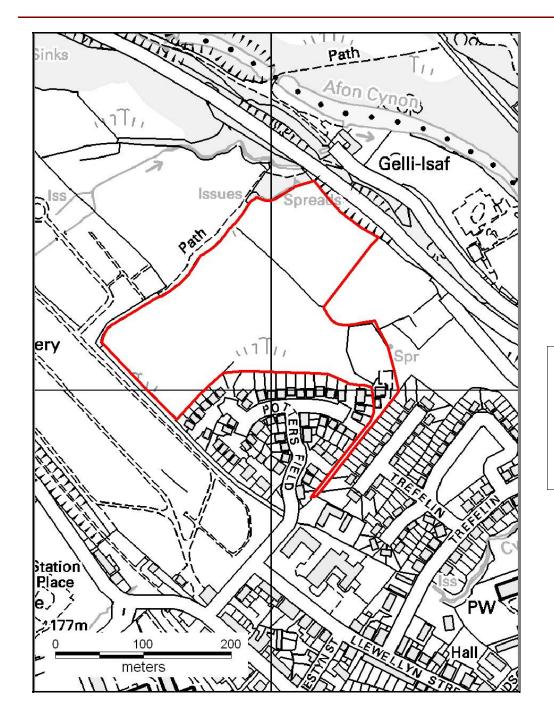

### **ALTERNATIVE SITE REGISTER DELETIONS**

Alternative Site Number: AS (D) 36

LDP Allocation: NSA 9.5 - Tegfan Farm, Potters Field

Proposed Alternative Use: Delete Site

Ν

Settlement: Trecynon

Grid Reference: E 298976

N 204058