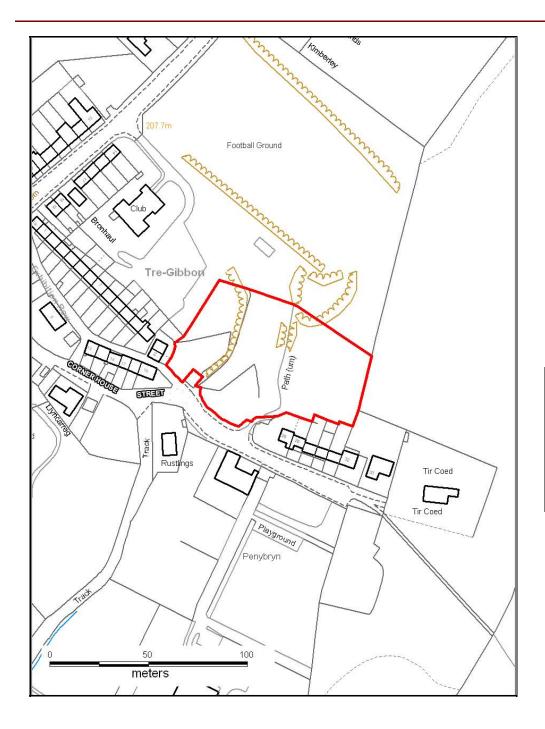

### **ALTERNATIVE SITE REGISTER DELETIONS**

Alternative Site Number: AS (D) 36

LDP Allocation: NSA 9.5 - Tegfan Farm, Potters Field

Proposed Alternative Use: Delete Site

Ν

Settlement: Trecynon

Grid Reference: E 298976

N 204058