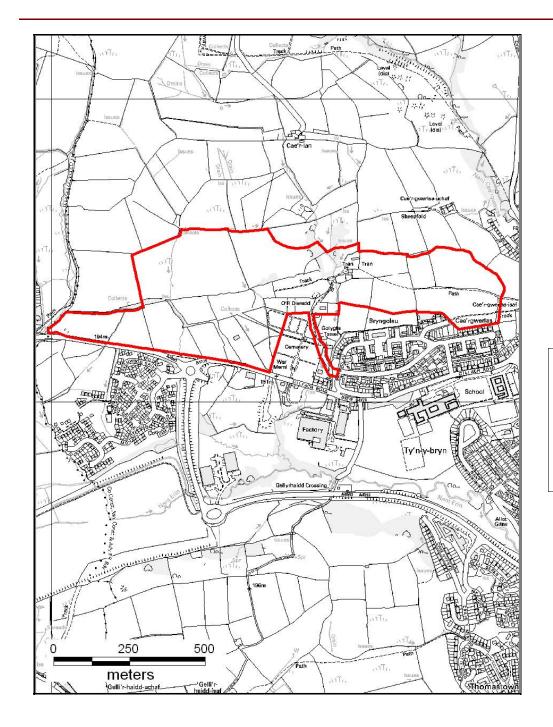

### ALTERNATIVE SITE REGISTER DELETIONS

Alternative Site Number: AS (D) 4

LDP Allocation: Former Cwm Colliery and Coking Works, Tyn-y-nant. (Policy SSA 7)

Proposed Alternative Use: Delete Site

Settlement: Beddau

N

Grid Reference: E 306879 N 186027