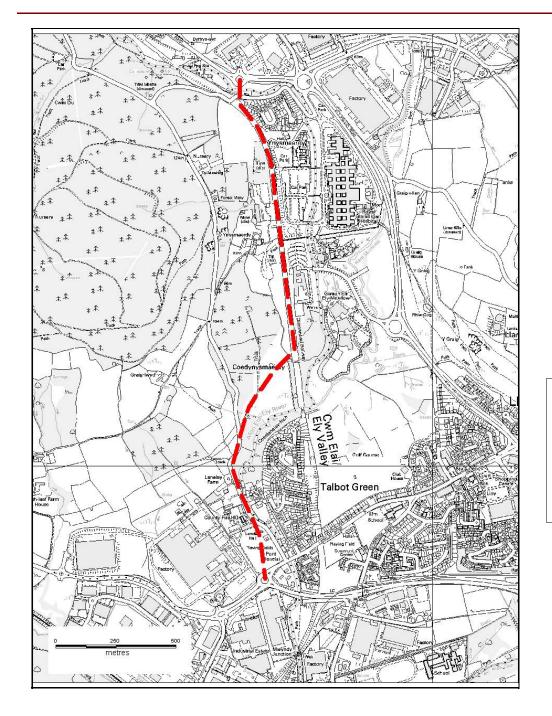

#### DELETIONS

Alternative Site Number: AS (D) 25

LDP Allocation: The Ynysmaerdy to Talbot Green Relief Road.Policy (CS8.3 Transportation)

Proposed Alternative Use: Delete Site

Ν

Settlement: Talbot Green

Grid Reference: E 303408 N 183620