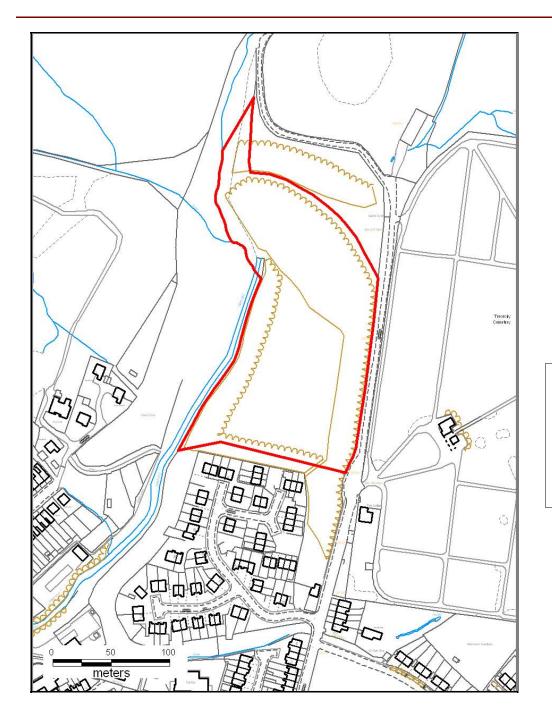

### ALTERNATIVE SITE REGISTER DELETIONS

Alternative Site Number: AS (D) 13

LDP Allocation: NSA 8 - Land South of Hirwaun

Proposed Alternative Use: Delete Site

Ν

Settlement: Hirwaun

Grid Reference: E 295124 N 205234