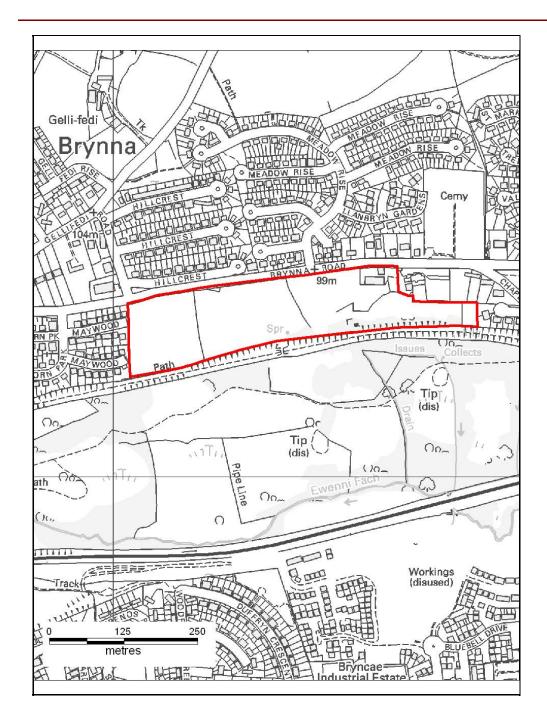

## ALTERNATIVE SITE REGISTER

#### DELETIONS

Alternative Site Number: AS (D) 7

LDP Allocation: SSA 10.11 - Land south of Brynna Road, Brynna

Proposed Alternative Use: Delete Site

Ν

Settlement: Brynna

Grid Reference: E 299317 N 183262