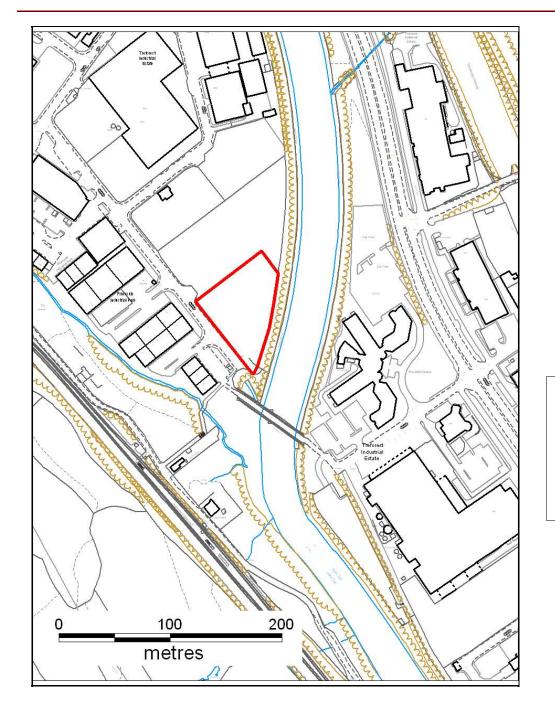

# ALTERNATIVE SITE REGISTER

#### DELETIONS

Alternative Site Number: AS (D) 24

LDP Allocation: Policy SSA 25 - Provision of Community Recycling Facilities, Treforest Industrial Estate.

Proposed Alternative Use: Delete Site

Ν

Settlement: Pontypridd

Grid Reference: E 310703 N 186465