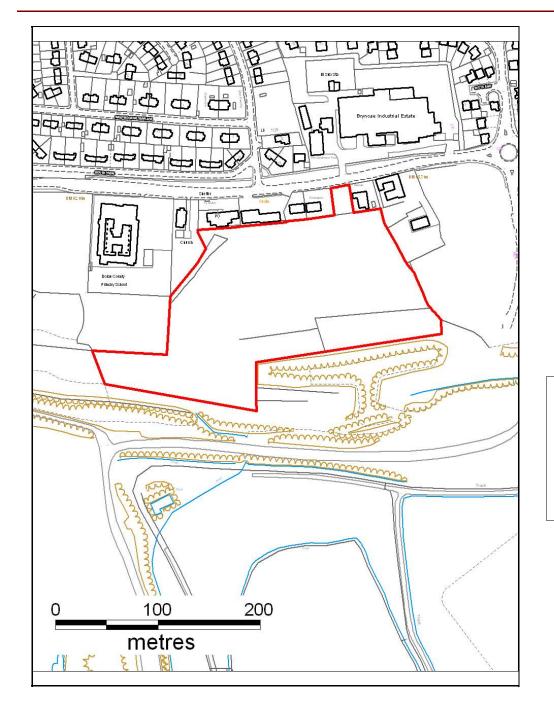

### ALTERNATIVE SITE REGISTER DELETIONS

Alternative Site Number: AS (D) 4

LDP Allocation: Former Cwm Colliery and Coking Works, Tyn-y-nant. (Policy SSA 7)

Proposed Alternative Use: Delete Site

Settlement: Beddau

N

Grid Reference: E 306879 N 186027