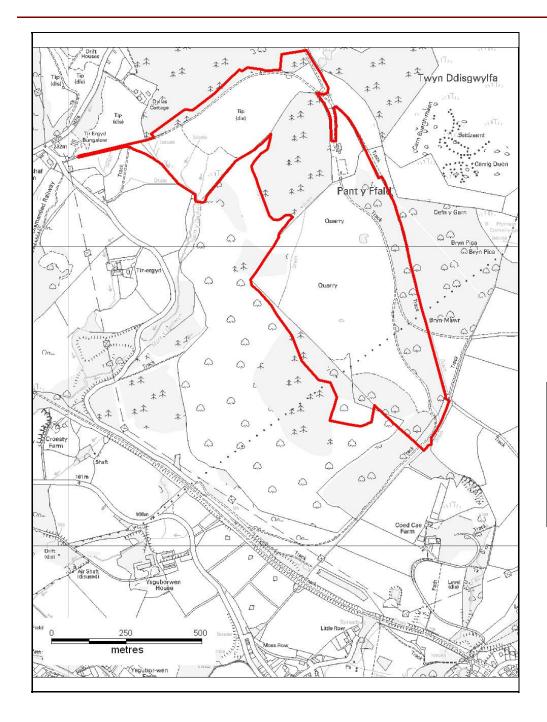

### ALTERNATIVE SITE REGISTER DELETIONS

Alternative Site Number: AS (D) 18

LDP Allocation: CS 9.1 - Land at Bryn Pica (including landfilling of residual wastes)

Proposed Alternative Use: Delete Site

N

Settlement: Llwydcoed

Grid Reference: E 300906 N 204989