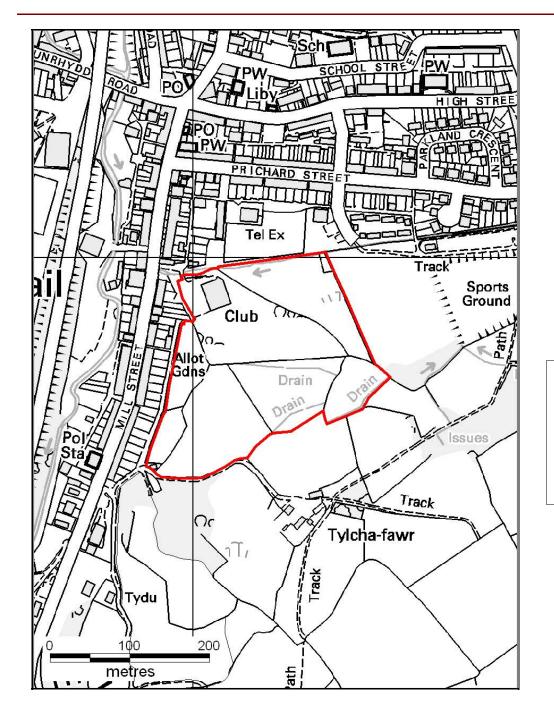

#### DELETIONS

Alternative Site Number: AS (D) 31

LDP Allocation: SSA 10.9 - Land part of Tylcha Ganol Farm, south of Mill Street, Tonyrefail

Proposed Alternative Use: Delete Site

Ν

Settlement: Tonyrefail

Grid Reference: E 301000 N 187584