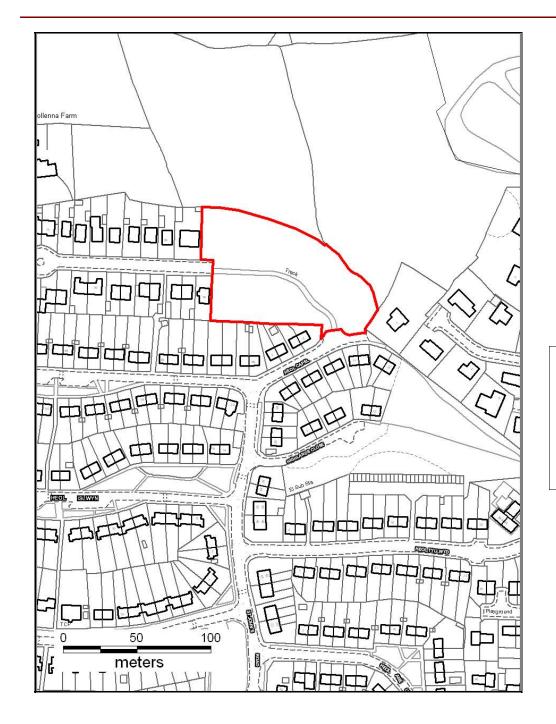

### ALTERNATIVE SITE REGISTER DELETIONS

Alternative Site Number: AS (D) 29

LDP Allocation: SSA 10.3 - Collena Farm, Tonyrefail

Proposed Alternative Use: Delete Site

N

Settlement: Tonyrefail

Grid Reference: E 299740 N 188327