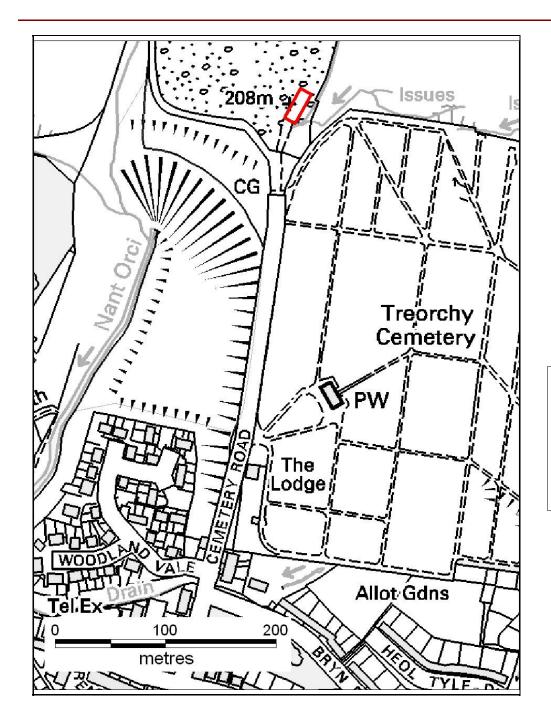

## ALTERNATIVE SITE REGISTER

#### DELETIONS

Alternative Site Number: AS (D) 38

LDP Allocation: NSA 9.18 - Site off Cemetery Road, Treorchy

Proposed Alternative Use: Delete Site

Settlement: Treorchy

N

Grid Reference: E 295644 N 197587