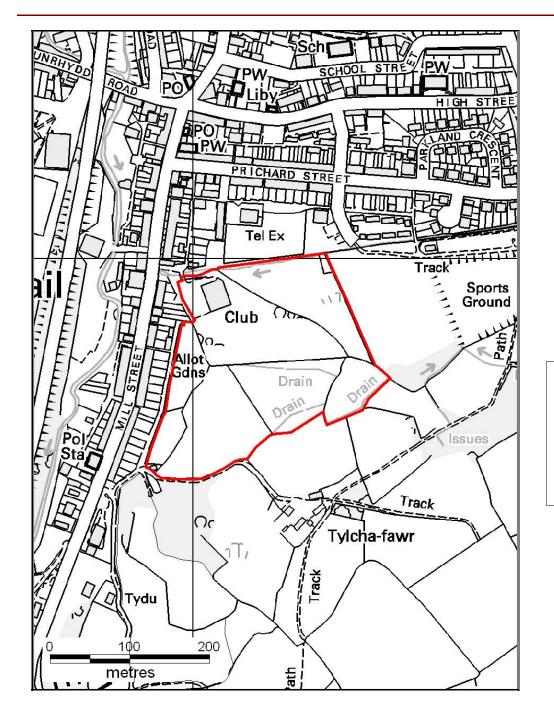

#### DELETIONS

Alternative Site Number: AS (D) 31

LDP Allocation: SSA 10.9 - Land part of Tylcha Ganol Farm, south of Mill Street, Tonyrefail

Proposed Alternative Use: Delete Site

Ν

Settlement: Tonyrefail

Grid Reference: E 301000 N 187584