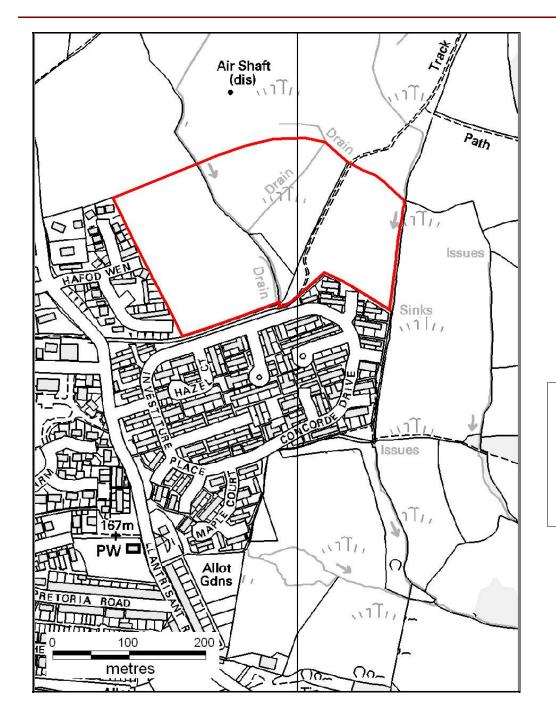

#### DELETIONS

Alternative Site Number: AS (D) 32

LDP Allocation: SSA 10.10 - Land east of Hafod Wen and north of Concorde Drive, Tonyrefail

Proposed Alternative Use: Delete Site

Ν

Settlement: Tonyrefail

Grid Reference: E 301985 N 188732