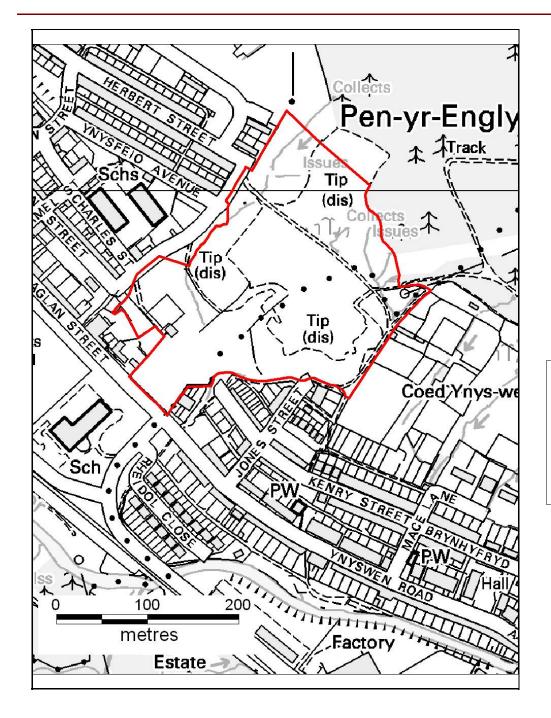

# ALTERNATIVE SITE REGISTER

#### DELETIONS

Alternative Site Number: AS (D) 37

LDP Allocation: NSA 9.16 - Land at the end of Ynysfeio Avenue

Proposed Alternative Use: Delete Site

Settlement: Treherbert

N

Grid Reference: E 294704 N 197921