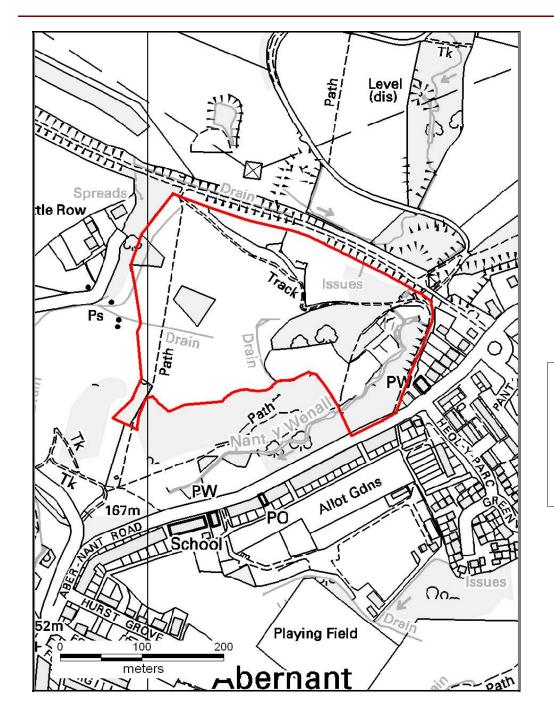

#### DELETIONS

Alternative Site Number: AS (D) 3

LDP Allocation: NSA 9.6 - Land at Nant y Wenallt, Abernant Road

Proposed Alternative Use: Delete Site

Settlement: Abernant

N

Grid Reference: E 301151 N 203595