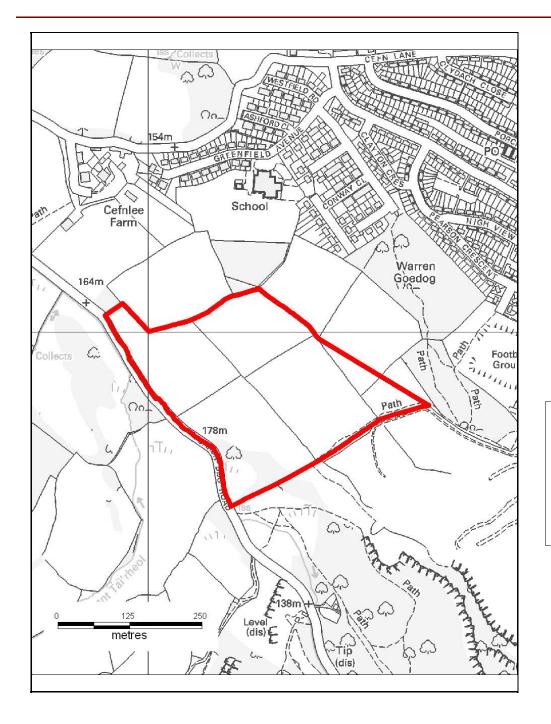

### **ALTERNATIVE SITE REGISTER DELETIONS**

Alternative Site Number: AS (D) 36

LDP Allocation: NSA 9.5 - Tegfan Farm, Potters Field

Proposed Alternative Use: Delete Site

Ν

Settlement: Trecynon

Grid Reference: E 298976

N 204058