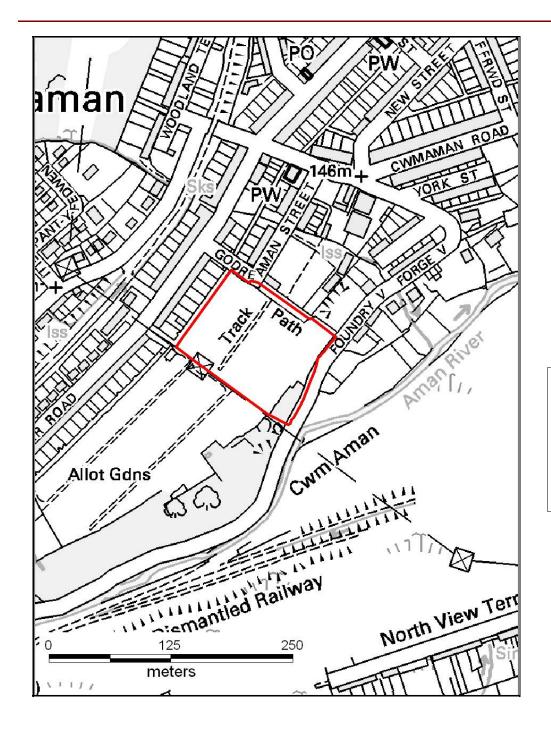

#### DELETIONS

Alternative Site Number: AS (D) 12

LDP Allocation: NSA 9.10 - Land to the end of Godreaman Street, Godreaman

Proposed Alternative Use: Delete Site

Settlement: Godreaman

N

Grid Reference: E 301237 N 200362