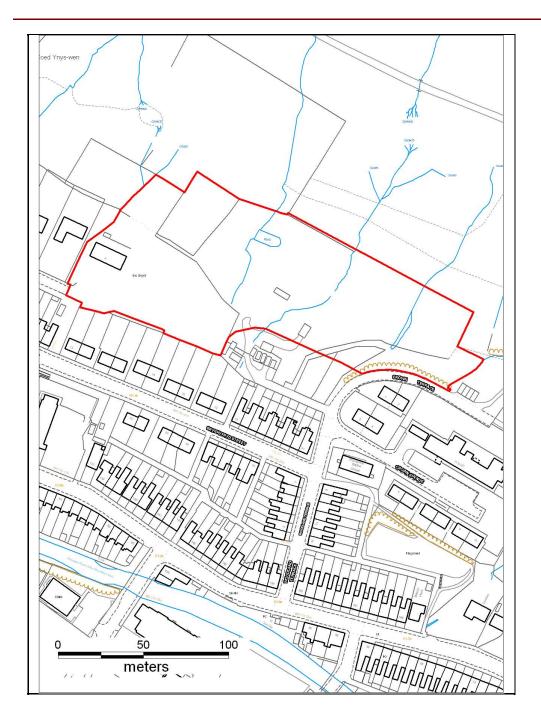

#### DELETIONS

Alternative Site Number: AS (D) 40

LDP Allocation: NSA 9.17 - Site at the end of Mace Lane, Treorchy

Proposed Alternative Use: Delete Site

Settlement: Treorchy

N

Grid Reference: E 295057 N 197649