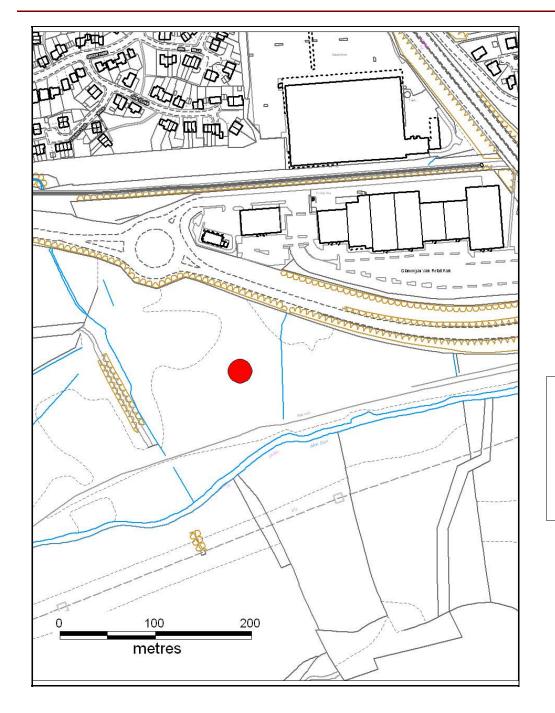

#### DELETIONS

Alternative Site Number: AS (D) 20

LDP Allocation: Policy SSA 20.1 - Park and Ride / Park & Share Provision, Mwyndy / Talbot Green

Proposed Alternative Use: Delete Site

Ν

Settlement: Mwyndy

Grid Reference: E 304475 N 182359