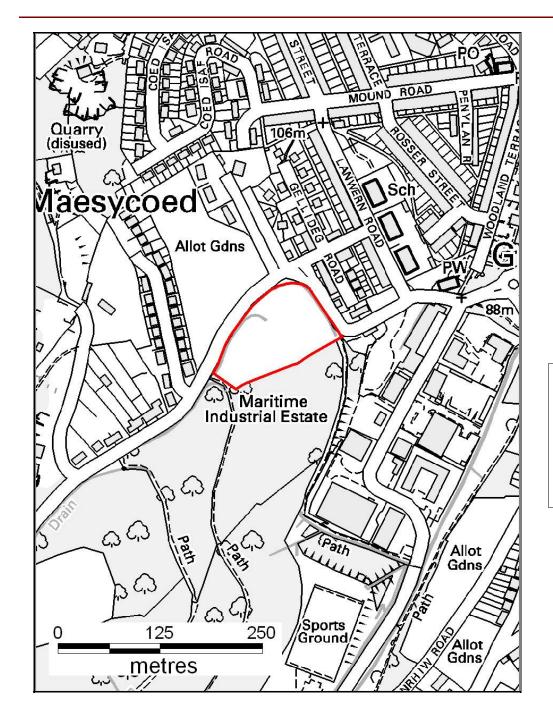

#### DELETIONS

Alternative Site Number: AS (D) 12

LDP Allocation: NSA 9.10 - Land to the end of Godreaman Street, Godreaman

Proposed Alternative Use: Delete Site

Settlement: Godreaman

N

Grid Reference: E 301237 N 200362