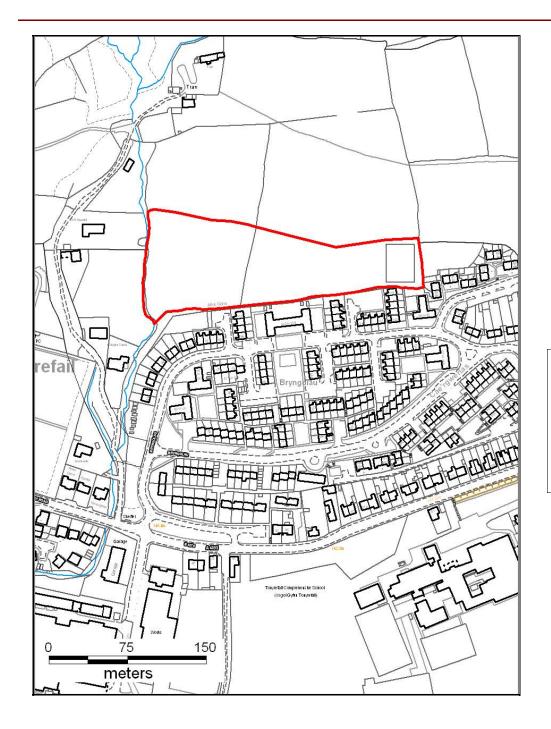

### **ALTERNATIVE SITE REGISTER DELETIONS**

Alternative Site Number: AS (D) 36

LDP Allocation: NSA 9.5 - Tegfan Farm, Potters Field

Proposed Alternative Use: Delete Site

Ν

Settlement: Trecynon

Grid Reference: E 298976

N 204058