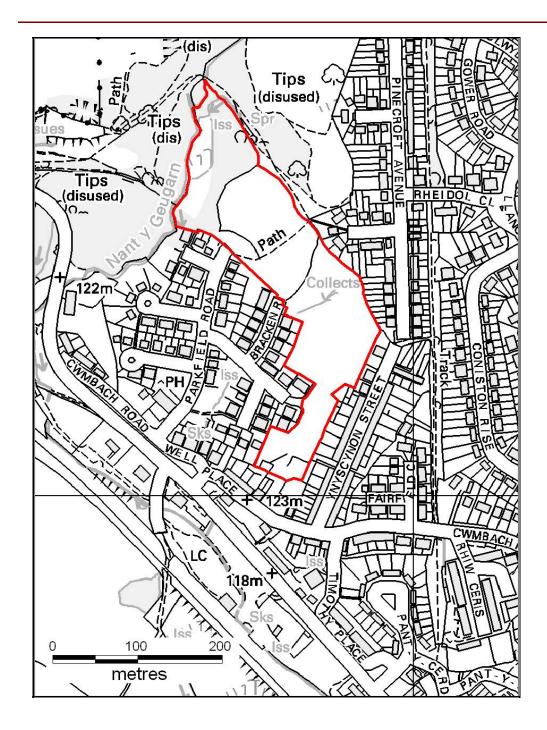

#### DELETIONS

Alternative Site Number: AS (D) 9

LDP Allocation: NSA 9.9 - Remainder of Ynyscynon Farm, Cwmbach

Proposed Alternative Use: Delete Site

Settlement: Cwmbach

N

Grid Reference: E 301838 N 202254

# ALTERNATIVE SITE REGISTER