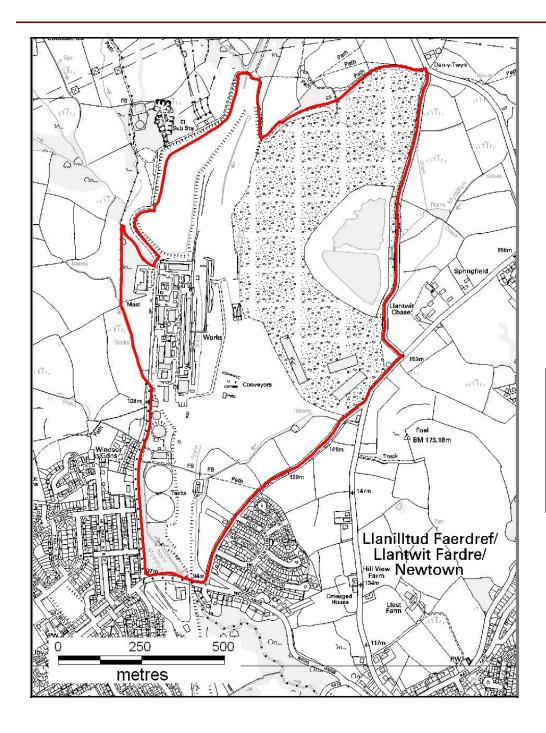

### ALTERNATIVE SITE REGISTER DELETIONS

Alternative Site Number: AS (D) 4

LDP Allocation: Former Cwm Colliery and Coking Works, Tyn-y-nant. (Policy SSA 7)

Proposed Alternative Use: Delete Site

Settlement: Beddau

N

Grid Reference: E 306879 N 186027