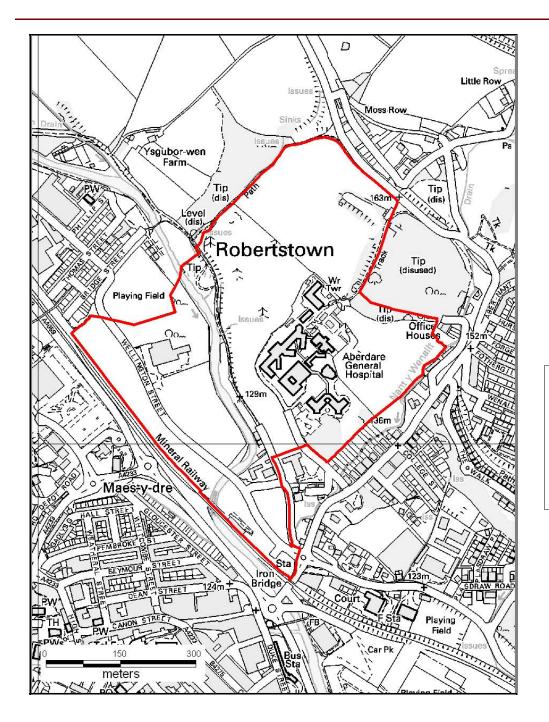

#### DELETIONS

Alternative Site Number: AS (D) 2

LDP Allocation: NSA 7 - Land at Robertstown/Abernant

Proposed Alternative Use: Delete Site

Settlement: Aberdare

N A c

Grid Reference: E 300439 N 203170