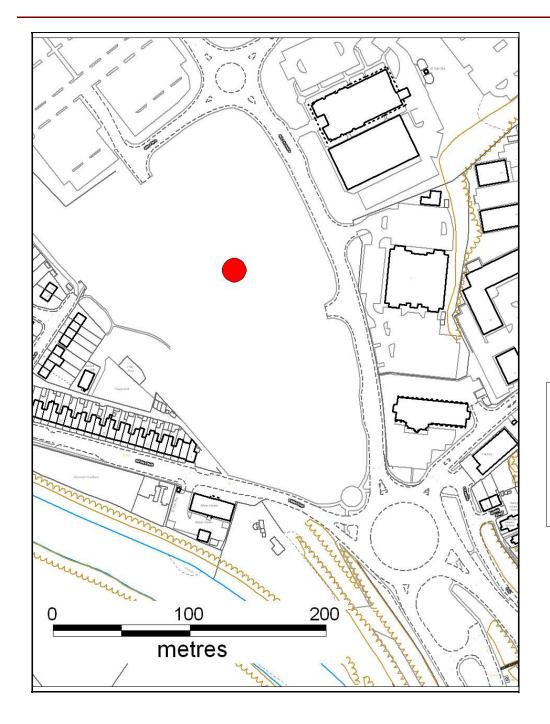

#### DELETIONS

Alternative Site Number: AS (D) 2

LDP Allocation: NSA 7 - Land at Robertstown/Abernant

Proposed Alternative Use: Delete Site

Settlement: Aberdare

N A c

Grid Reference: E 300439 N 203170