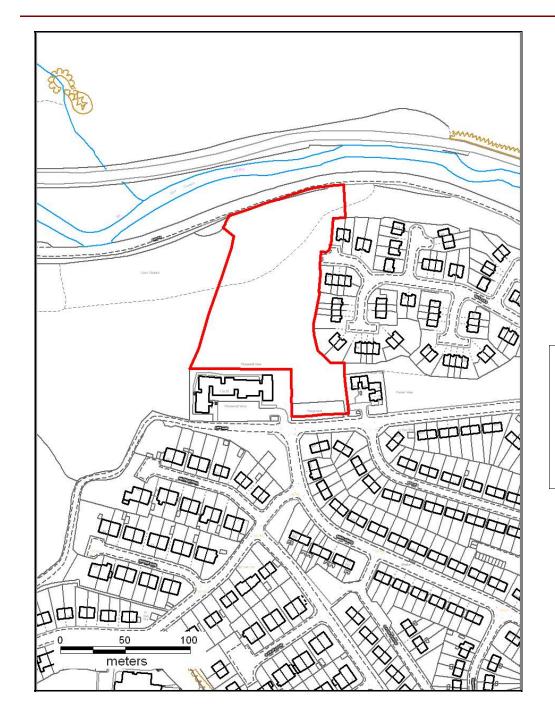

### ALTERNATIVE SITE REGISTER DELETIONS

Alternative Site Number: AS (D) 19

LDP Allocation: Land at former Maerdy Colliery Site

Proposed Alternative Use: Delete Site

N

Settlement: Maerdy

Grid Reference: E 296666 N 199469