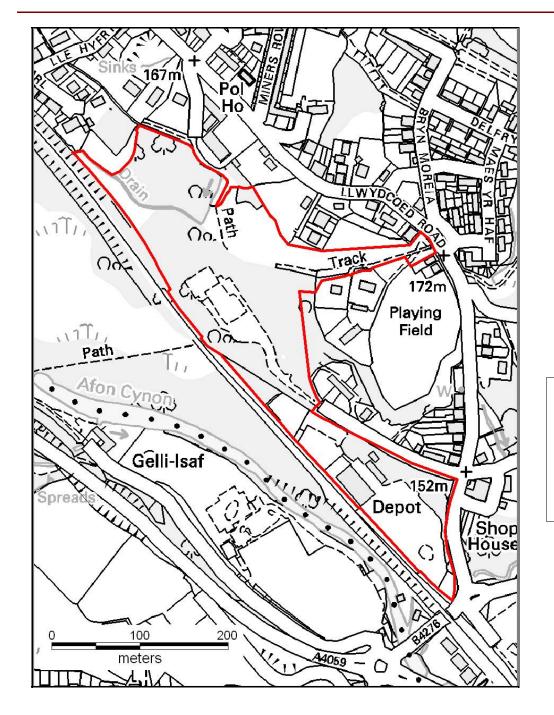

#### DELETIONS

Alternative Site Number: AS (D) 16

LDP Allocation: NSA 9.3 - Land South East of Llwydcoed Community Centre

Proposed Alternative Use: Delete Site

Settlement: Llwydcoed

N A

Grid Reference: E 299382 N 205063