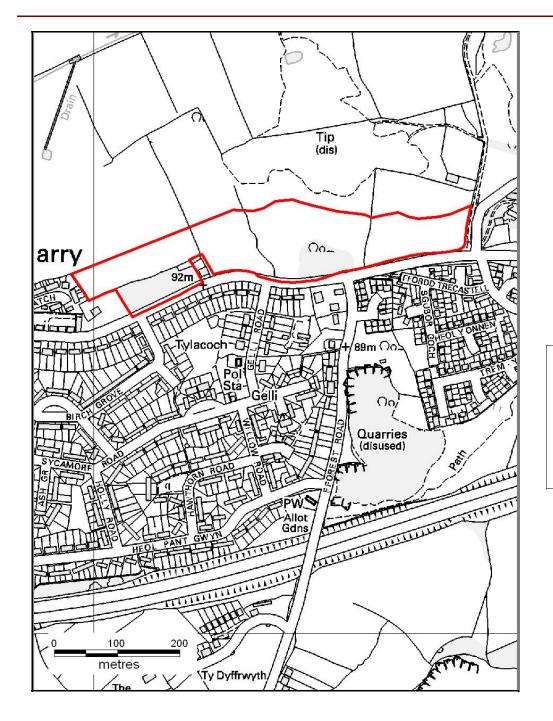

### ALTERNATIVE SITE REGISTER DELETIONS

Alternative Site Number: AS (D) 15

LDP Allocation: SSA 10.13 - West of Llechau

Proposed Alternative Use: Delete Site

N

Settlement: Llanharry

Grid Reference: E 301280 N 180644