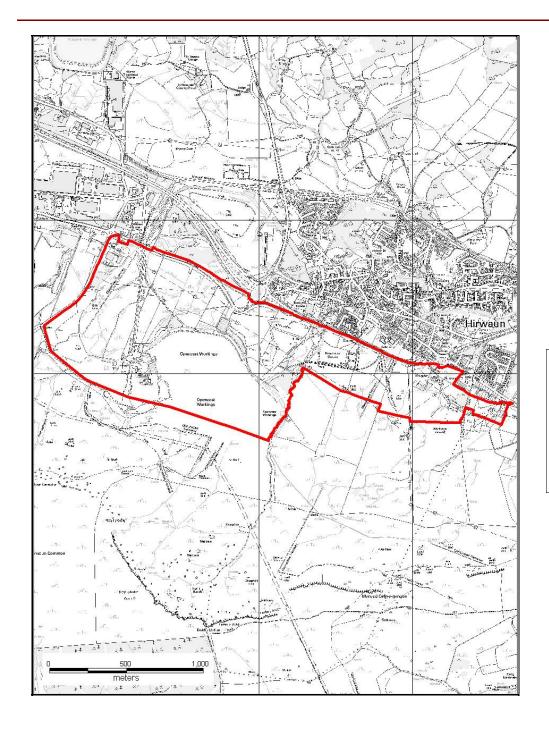

### ALTERNATIVE SITE REGISTER DELETIONS

Alternative Site Number: AS (D) 13

LDP Allocation: NSA 8 - Land South of Hirwaun

Proposed Alternative Use: Delete Site

Ν

Settlement: Hirwaun

Grid Reference: E 295124 N 205234