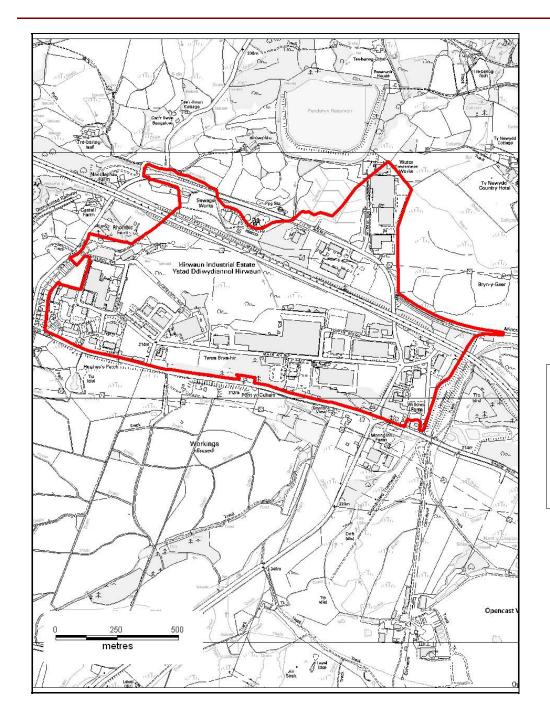

#### DELETIONS

Alternative Site Number: AS (D) 14

LDP Allocation: Policy CS 9 - Waste Management, Hirwaun Industrial Estate.

Proposed Alternative Use: Delete Site

Settlement: Hirwaun

N Grid Reference:

erence: E 293627 N 206415