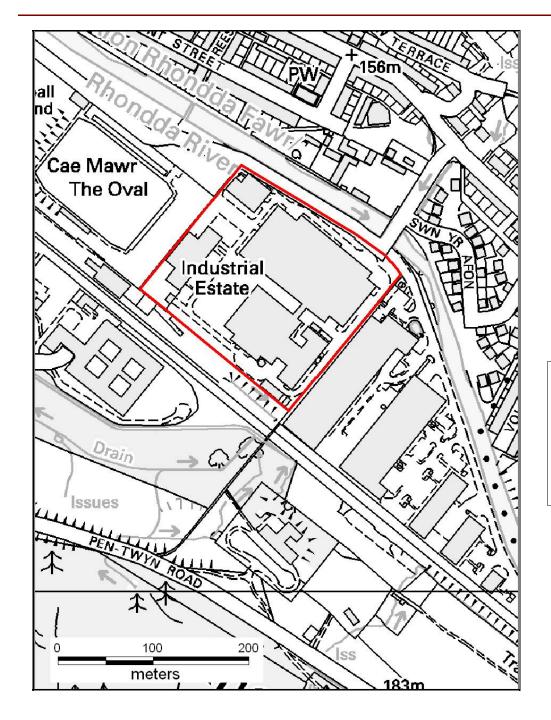

## ALTERNATIVE SITE REGISTER

#### DELETIONS

Alternative Site Number: AS (D) 39

LDP Allocation: NSA 14.4 - Cae Mawr Industrial Estate, Treorchy

Proposed Alternative Use: Delete Site

Settlement: Treorchy

N

Grid Reference: E 296295 N 196317