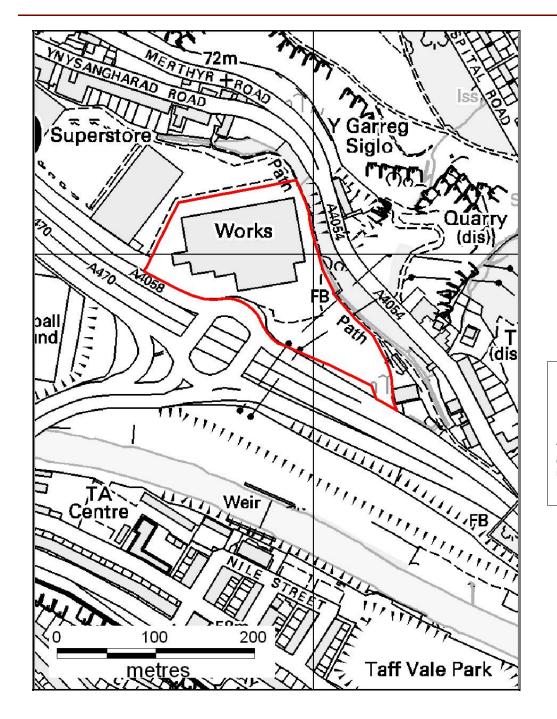

# ALTERNATIVE SITE REGISTER

#### DELETIONS

Alternative Site Number: AS (D) 10

LDP Allocation: Land adjacent to Craig yr Hesg Quarry, Pontypridd is identified as a Preferred Area of Known Mineral Resource

Proposed Alternative Use: Delete Site

Settlement: Glyncoch

N A Crid

Grid Reference: E 307205 N 191886