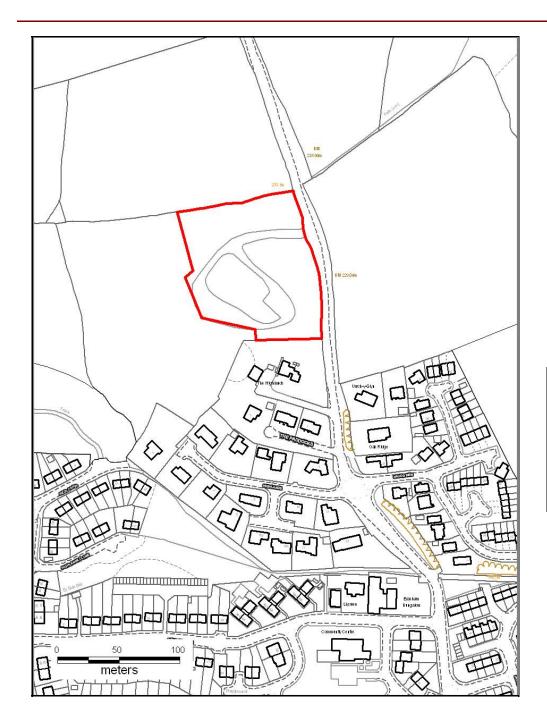

### ALTERNATIVE SITE REGISTER DELETIONS

Alternative Site Number: AS (D) 4

LDP Allocation: Former Cwm Colliery and Coking Works, Tyn-y-nant. (Policy SSA 7)

Proposed Alternative Use: Delete Site

Settlement: Beddau

N

Grid Reference: E 306879 N 186027