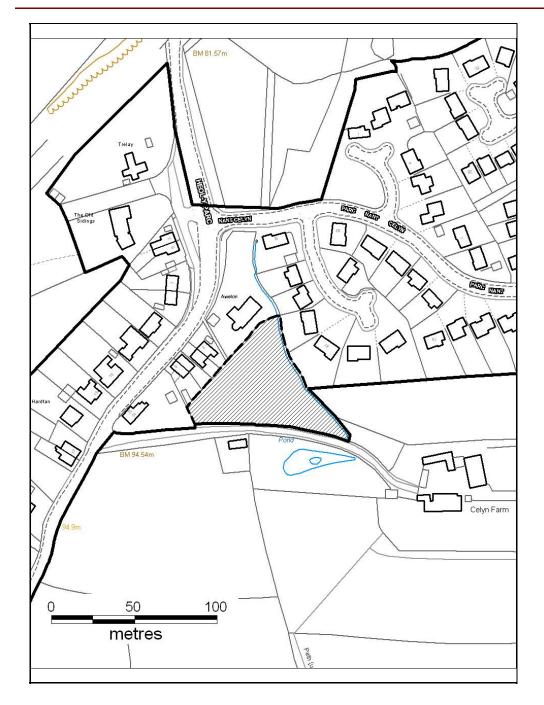

## ALTERNATIVE SITE REGISTER AMEND RESIDENTIAL SETTLEMENT BOUNDARY

Alternative Site Number: AS (S) 94

Site: Land at Celyn Farm

Proposed Alternative Use: Exclude from Residential Settlement Boundary

Settlement: Efail Isaf

Grid Reference: E 309001 N 184909