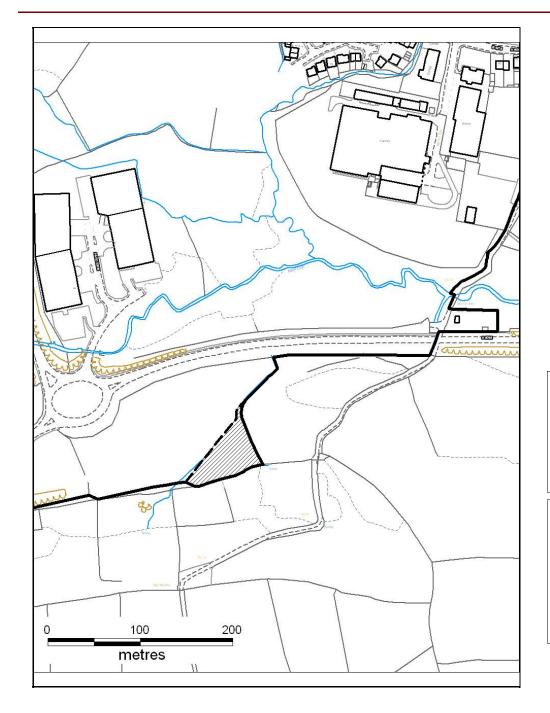

## ALTERNATIVE SITE REGISTER AMEND RESIDENTIAL SETTLEMENT BOUNDARY

Alternative Site Number: AS (S) 97

Site: West of Llechau

Proposed Alternative Use: Exclude from Residential Settlement Boundary

Settlement: Llanharry

Grid Reference: E 301280 N 180643