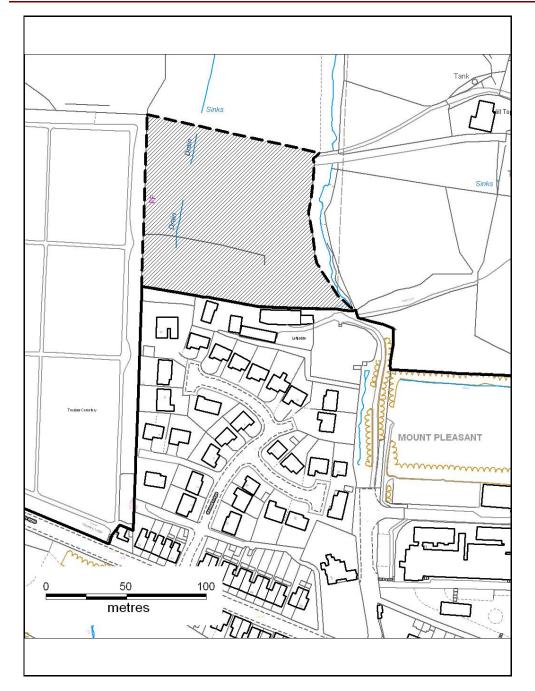

### ALTERNATIVE SITE REGISTER AMEND RESIDENTIAL SETTLEMENT BOUNDARY

Alternative Site Number: AS (S) 65

Site: Land at Mount Pleasant

Proposed Alternative Use: Include within Residential Settlement Boundary

Settlement: Porth

Grid Reference: E 301620 N 192045