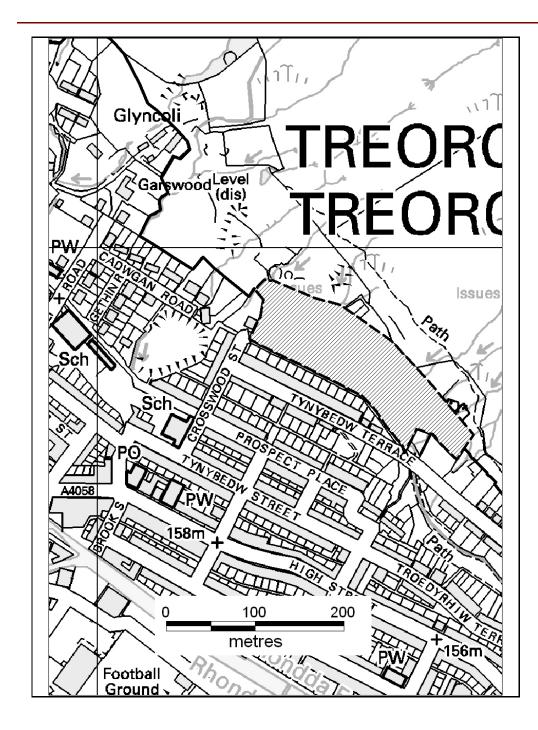

# ALTERNATIVE SITE REGISTER AMEND RESIDENTIAL SETTLEMENT BOUNDARY

Alternative Site Number: AS (S) 83

Site: Land at Tyn y Bedw Terrace

Proposed Alternative Use: Include within Residential Settlement Boundary

Settlement: Treorchy

Grid Reference: E 296296 N 196863