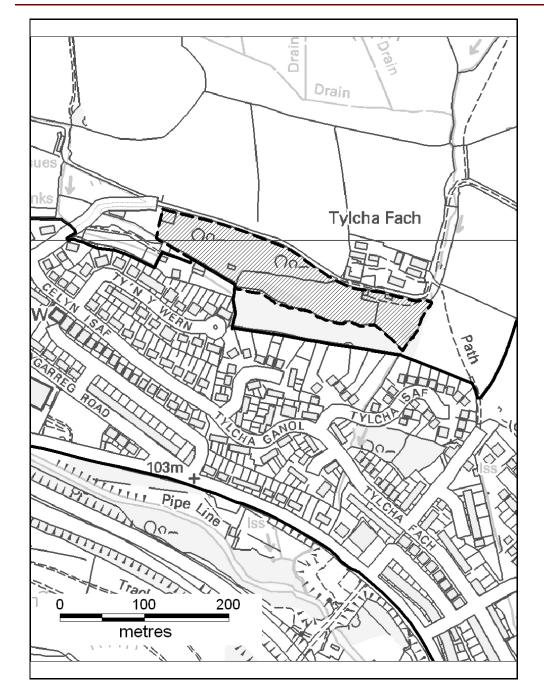

### ALTERNATIVE SITE REGISTER AMEND RESIDENTIAL SETTLEMENT BOUNDARY

Alternative Site Number: AS (S) 72

Site: Land at Tylcha Fach

Proposed Alternative Use: Include within Residential Settlement Boundary

Settlement: Tonyrefail

Grid Reference: E 301303 N 187021