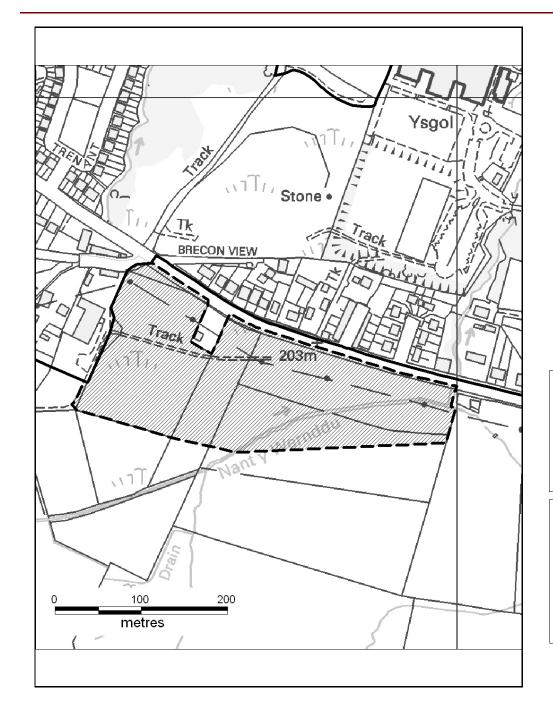

### ALTERNATIVE SITE REGISTER AMEND RESIDENTIAL SETTLEMENT BOUNDARY

Alternative Site Number: AS (S) 68

Site: Talygarn

Proposed Alternative Use: Include within Residential

**Settlement Boundary** 

Settlement: Talygarn

Grid Reference: E 302744 N 180176