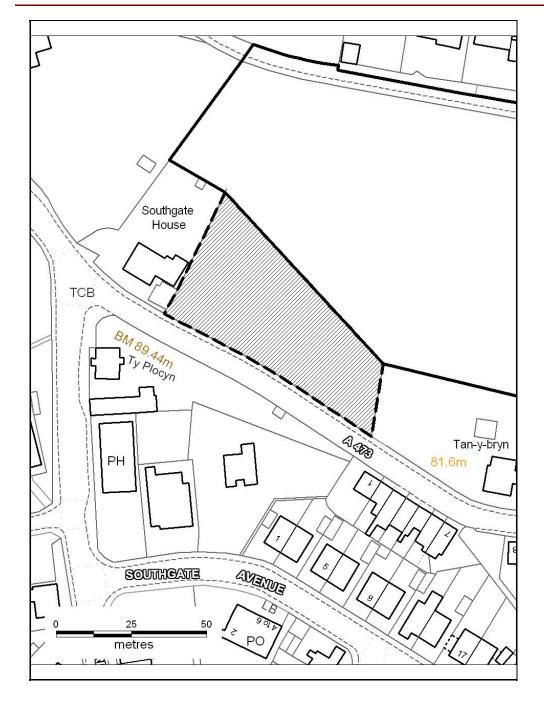

### ALTERNATIVE SITE REGISTER AMEND RESIDENTIAL SETTLEMENT BOUNDARY

Alternative Site Number: AS (S) 93

Site: Otters Brook Farm, Ivor Park

Proposed Alternative Use: Exclude from Residential Settlement Boundary

Settlement: Brynsadler

Grid Reference: E 303344 N 180664