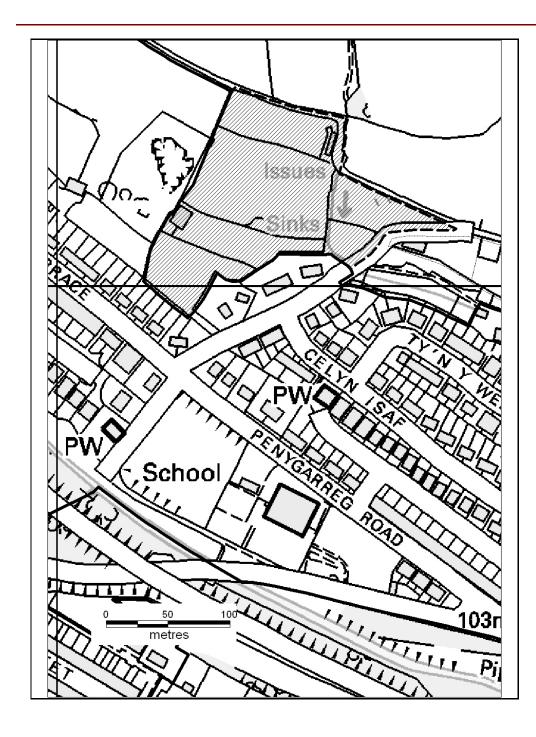

### ALTERNATIVE SITE REGISTER AMEND RESIDENTIAL SETTLEMENT BOUNDARY

Alternative Site Number: AS (S) 100

Site: Land at Parc Eirin

Proposed Alternative Use: Exclude land notified as SSSI from

within Residential Settlement

**Boundary** 

Settlement: Tonyrefail

Grid Reference: E 299693 N 187580