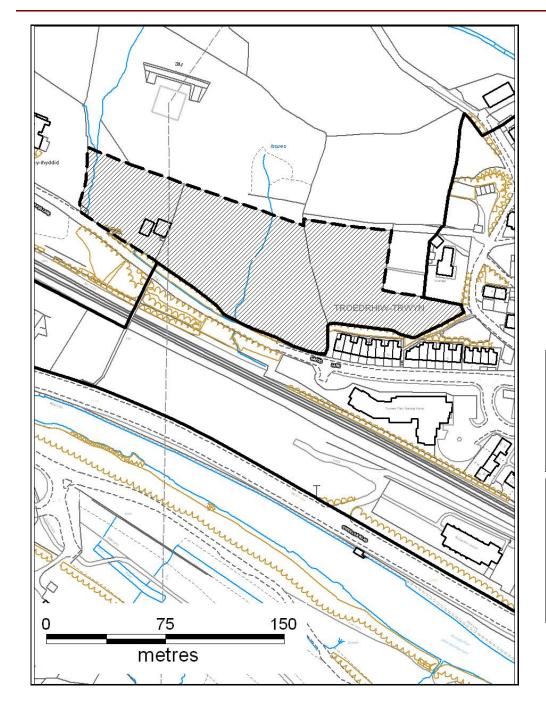

# ALTERNATIVE SITE REGISTER AMEND RESIDENTIAL SETTLEMENT BOUNDARY

Alternative Site Number: AS (S) 64

Site: Land at Troedrhiw-Trwyn

Proposed Alternative Use: Include within Residential Settlement Boundary

Settlement: Pontypridd

Grid Reference: E 305634 N 190957