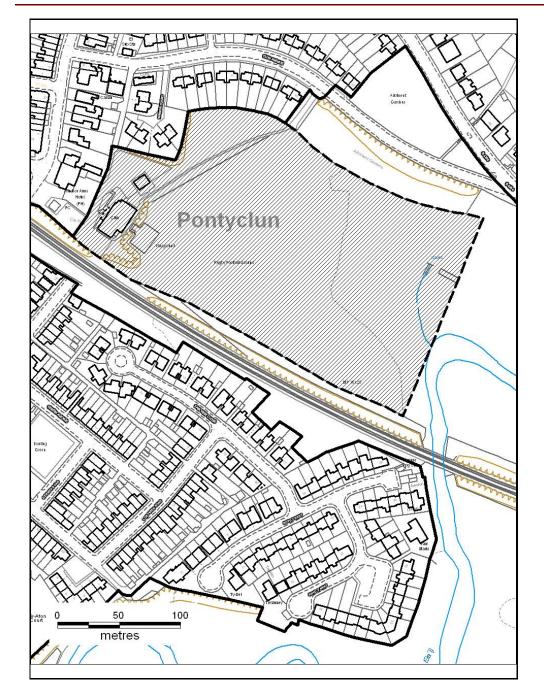

### ALTERNATIVE SITE REGISTER AMEND RESIDENTIAL SETTLEMENT BOUNDARY

Alternative Site Number: AS (S) 62

Site: Rugby Ground

Proposed Alternative Use: Include within Residential

**Settlement Boundary** 

Settlement: Pontyclun

Grid Reference: E 303816 N 181380