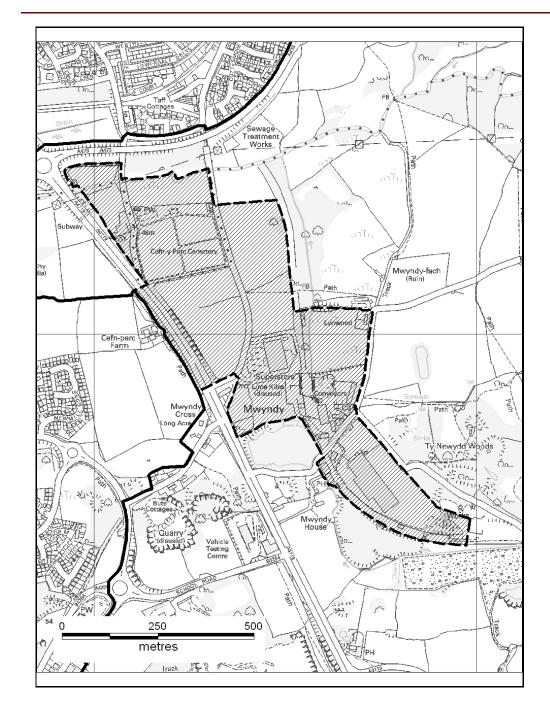

# ALTERNATIVE SITE REGISTER AMEND RESIDENTIAL SETTLEMENT BOUNDARY

Alternative Site Number: AS (S) 55

Site: Land at Mwyndy

Proposed Alternative Use: Include within Residential

**Settlement Boundary** 

Settlement: Mwyndy

Grid Reference: E 305452 N 181947

# ALTERNATIVE SITE REGISTER AMEND RESIDENTIAL SETTLEMENT BOUNDARY

Alternative Site Number: AS (S) 56

Site: Land at Mwyndy

Proposed Alternative Use: Include within Residential

**Settlement Boundary** 

Settlement: Mwyndy

Grid Reference: E 305665 N 181918