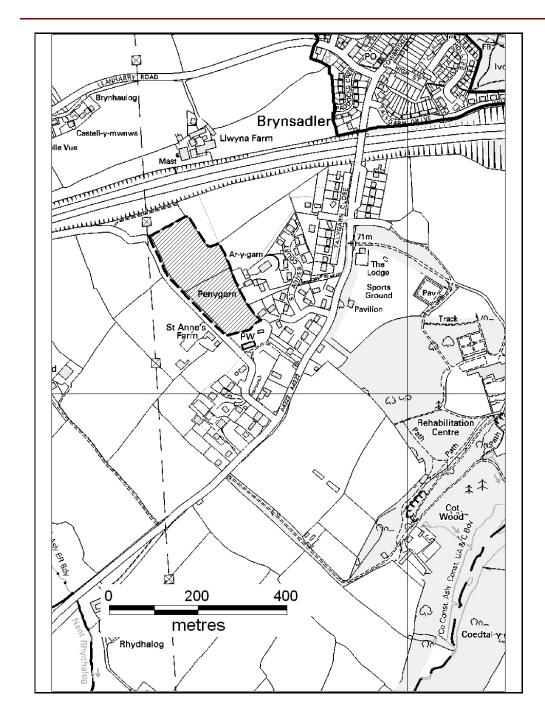

### ALTERNATIVE SITE REGISTER AMEND RESIDENTIAL SETTLEMENT BOUNDARY

Alternative Site Number: AS (S) 93

Site: Otters Brook Farm, Ivor Park

Proposed Alternative Use: Exclude from Residential Settlement Boundary

Settlement: Brynsadler

Grid Reference: E 303344 N 180664