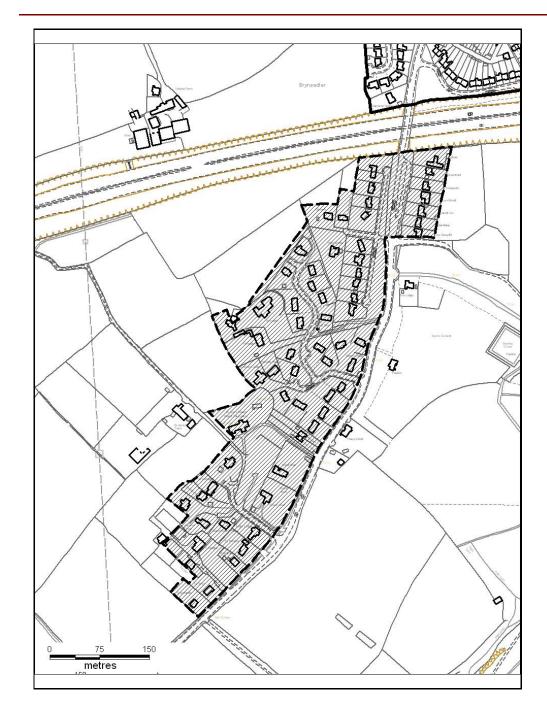

# ALTERNATIVE SITE REGISTER AMEND RESIDENTIAL SETTLEMENT BOUNDARY

Alternative Site Number: AS (S) 86

Site: Large area of land to the west of

Ynyshir

Proposed Alternative Use: Include within Residential

**Settlement Boundary** 

Settlement: Ynyshir

A

Grid Reference: E 302172 N 192672