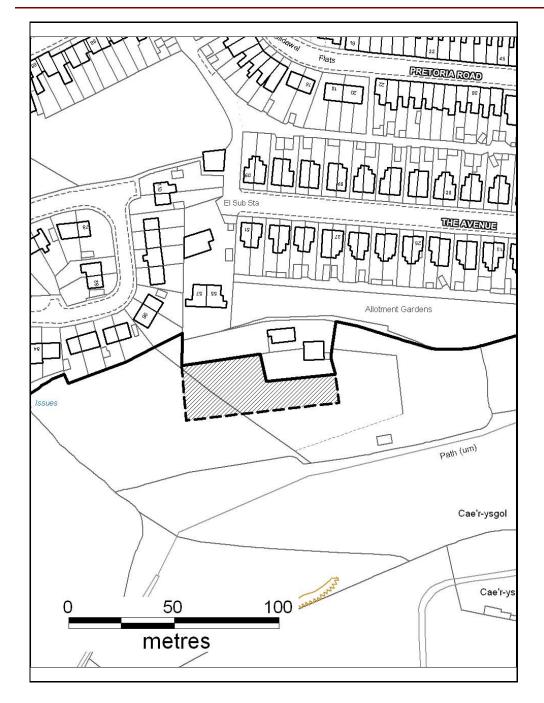

### ALTERNATIVE SITE REGISTER AMEND RESIDENTIAL SETTLEMENT BOUNDARY

Alternative Site Number: AS (S) 79

Site: Land rear of 53 The Avenue

Proposed Alternative Use: Include within Residential Settlement Boundary

Settlement: Tonyrefail

Grid Reference: E 301632 N 188090