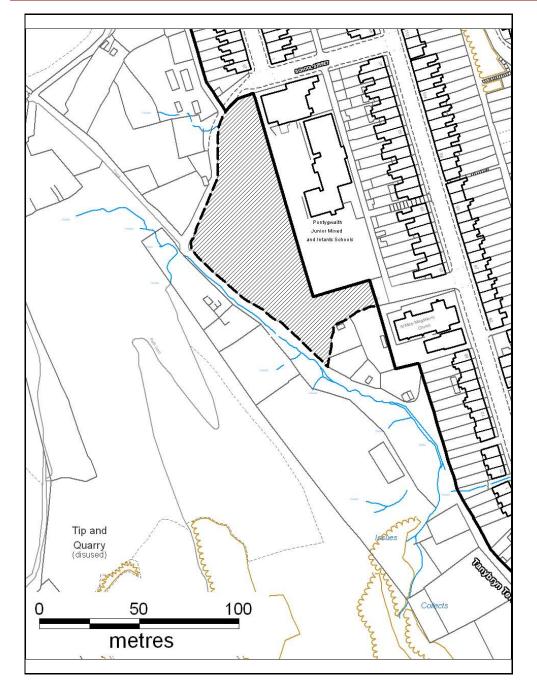

# ALTERNATIVE SITE REGISTER AMEND RESIDENTIAL SETTLEMENT BOUNDARY

Alternative Site Number: AS (S) 64

Site: Land at Troedrhiw-Trwyn

Proposed Alternative Use: Include within Residential Settlement Boundary

Settlement: Pontypridd

Grid Reference: E 305634 N 190957