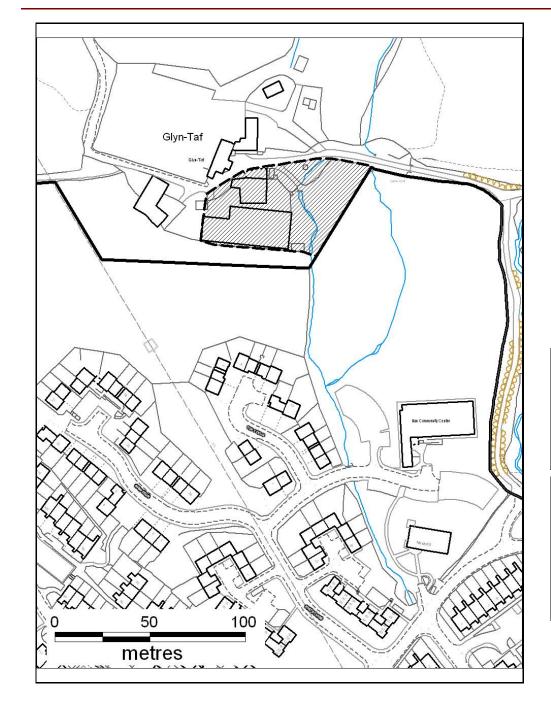

# ALTERNATIVE SITE REGISTER AMEND RESIDENTIAL SETTLEMENT BOUNDARY

Alternative Site Number: AS (S) 66

Site: Land adjacent to Glyn Taff Farm

Proposed Alternative Use: Include within Residential Settlement Boundary

Settlement: Rhydyfelin

Grid Reference: E 309373 N 188971