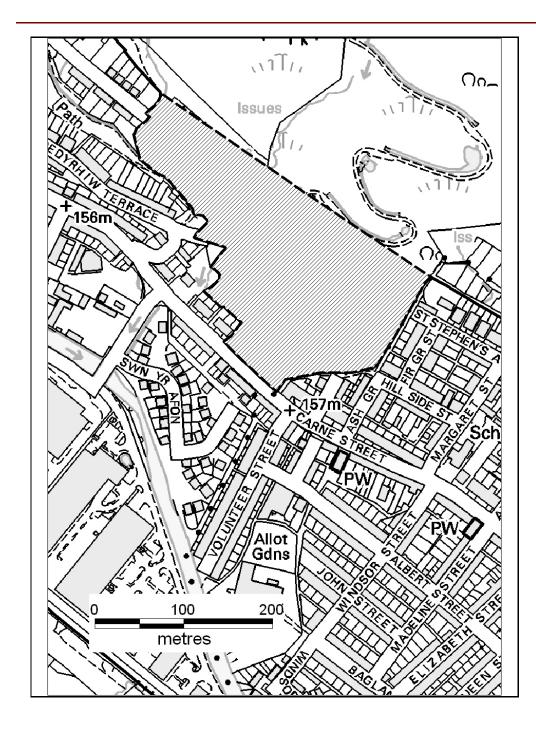

# ALTERNATIVE SITE REGISTER AMEND RESIDENTIAL SETTLEMENT BOUNDARY

Alternative Site Number: AS (S) 82

Site: Land to the North East of Carne

Street

Proposed Alternative Use: Include within Residential

**Settlement Boundary** 

Settlement: Treorchy

Grid Reference: E 296622 N 196520