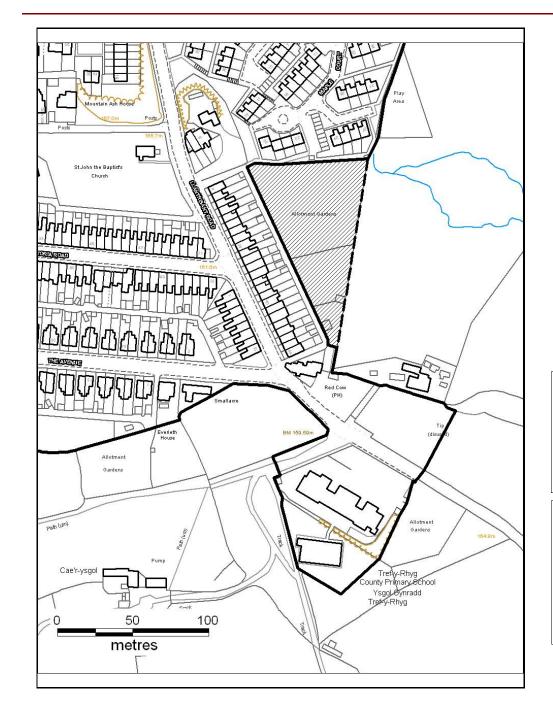

DENTIAL SETTLEMENT BOUNDARY

Alternative Site Number: AS (S) 77

Site: Land rear of Tylcha Wen Terrace

Proposed Alternative Use: Include within Residential Settlement Boundary

Settlement: Tonyrefail





Grid Reference: E 301194 N 187067



# ALTERNATIVE SITE REGISTER AMEND RESIDENTIAL SETTLEMENT BOUNDARY

Alternative Site Number: AS (S) 78

Site: Land at Tylcha Fach, Tonyrefail

Proposed Alternative Use: Include within Residential Settlement Boundary

Settlement: Tonyrefail





Grid Reference: E 301496 N 186953



### ALTERNATIVE SITE REGISTER AMEND RESIDENTIAL SETTLEMENT BOUNDARY

Alternative Site Number: AS (S) 79

Site: Land rear of 53 The Avenue

Proposed Alternative Use: Include within Residential Settlement Boundary

Settlement: Tonyrefail





Grid Reference: E 301632 N 188090



### ALTERNATIVE SITE REGISTER AMEND RESIDENTIAL SETTLEMENT BOUNDARY

Alternative Site Number: AS (S) 80

Site: Land to the rear of 8 - 54

**Llantrisant Road** 

Proposed Alternative Use: Include within Residential

**Settlement Boundary** 

Settlement: Tonyrefail





Grid Reference: E 301883 N 188253



### ALTERNATIVE SITE REGISTER AMEND RESIDENTIAL SETTLEMENT BOUNDARY

Alternative Site Number: AS (S) 81

Site: Land off Trebanog Road

Proposed Alternative Use: Include within Residential Settlement Boundary

Settlement: Trebanog





Grid Reference: E 301632 N 189715



# ALTERNATIVE SITE REGISTER AMEND RESIDENTIAL SETTLEMENT BOUNDARY

Alternative Site Number: AS (S) 82

Site: Land to the North East of Carne

Street

Proposed Alternative Use: Include within Residential

**Settlement Bo