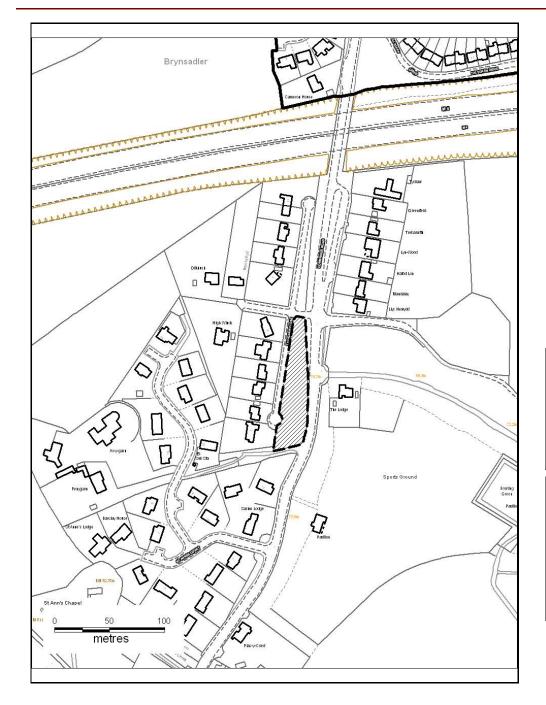

### ALTERNATIVE SITE REGISTER AMEND RESIDENTIAL SETTLEMENT BOUNDARY

Alternative Site Number: AS (S) 93

Site: Otters Brook Farm, Ivor Park

Proposed Alternative Use: Exclude from Residential Settlement Boundary

Settlement: Brynsadler

Grid Reference: E 303344 N 180664