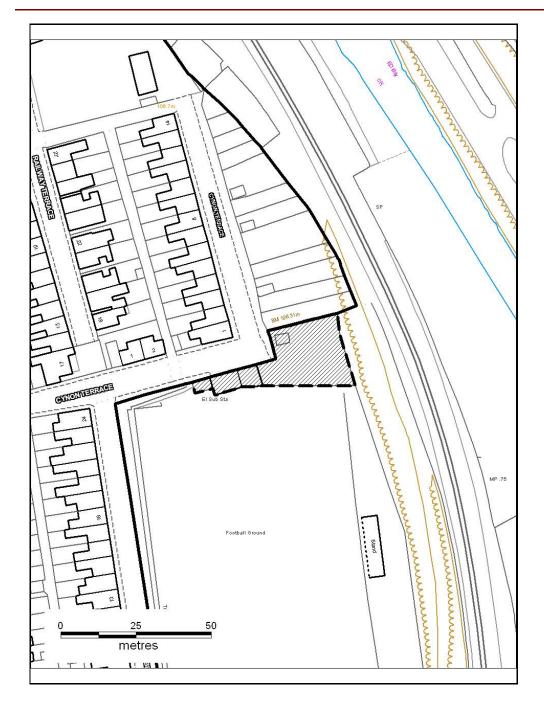

# ALTERNATIVE SITE REGISTER AMEND RESIDENTIAL SETTLEMENT BOUNDARY

Alternative Site Number: AS (S) 60

Site: Land at Penywaun

Proposed Alternative Use: Include within Residential Settlement Boundary

Settlement: Penywaun

Grid Reference: E 297462 N 204953