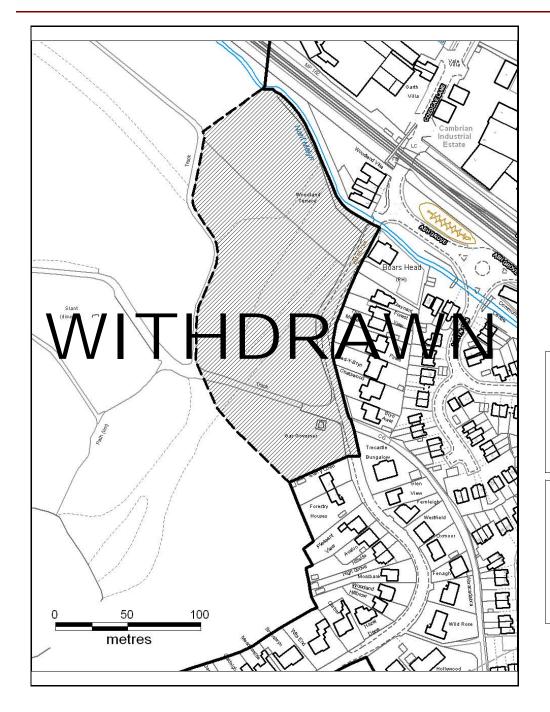

## ALTERNATIVE SITE REGISTER AMEND RESIDENTIAL SETTLEMENT BOUNDARY

Alternative Site Number: AS (S) 101

Site: Land at Abergorki Industrial Estate

Proposed Alternative Use: Exclude from Residential Settlement Boundary

Settlement: Treorchy

Grid Reference: E 295408 N 196936