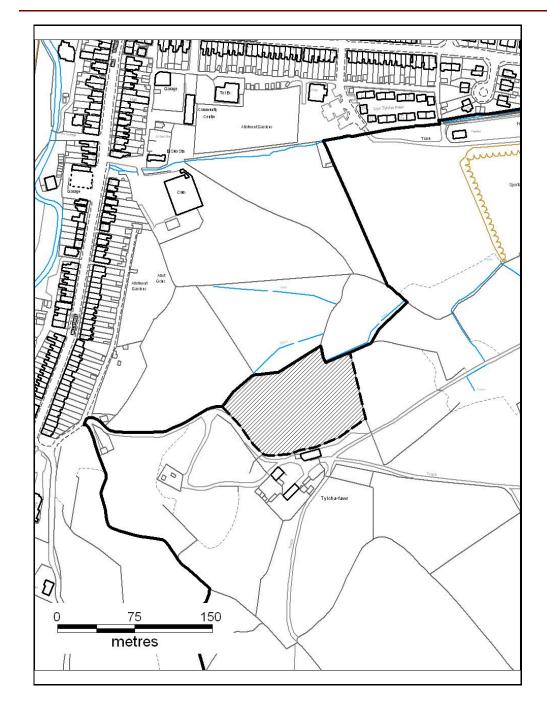

# ALTERNATIVE SITE REGISTER AMEND RESIDENTIAL SETTLEMENT BOUNDARY

Alternative Site Number: AS (S) 78

Site: Land at Tylcha Fach, Tonyrefail

Proposed Alternative Use: Include within Residential Settlement Boundary

Settlement: Tonyrefail

Grid Reference: E 301496 N 186953