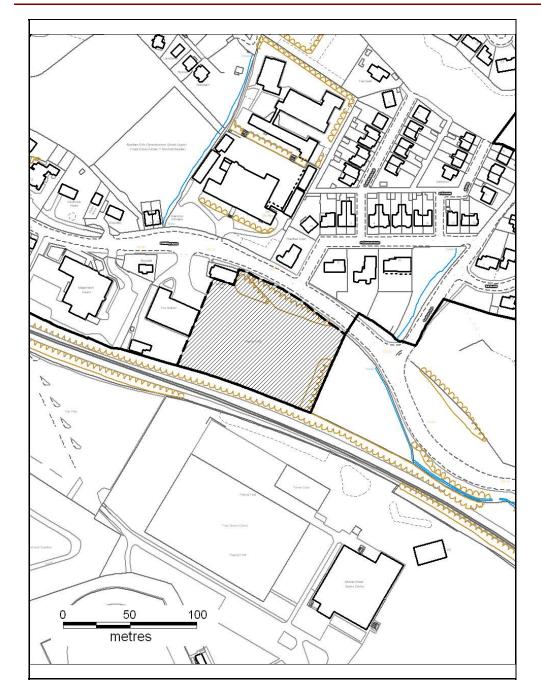

### ALTERNATIVE SITE REGISTER AMEND RESIDENTIAL SETTLEMENT BOUNDARY

Alternative Site Number: AS (S) 93

Site: Otters Brook Farm, Ivor Park

Proposed Alternative Use: Exclude from Residential Settlement Boundary

Settlement: Brynsadler

Grid Reference: E 303344 N 180664