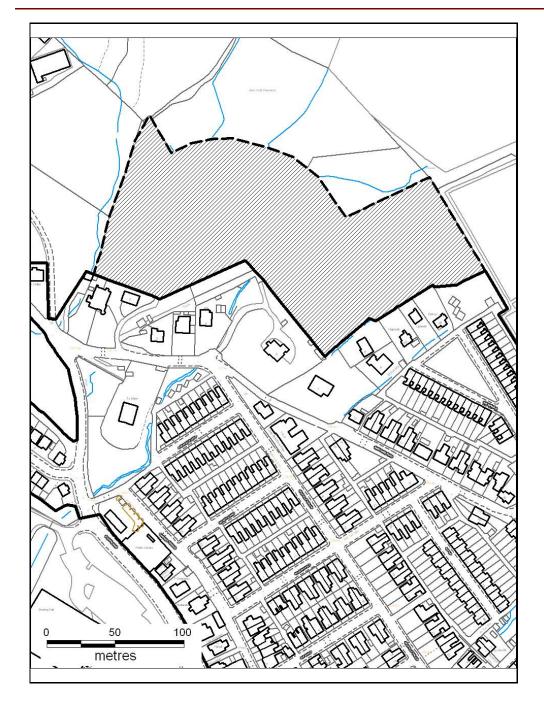

# ALTERNATIVE SITE REGISTER AMEND RESIDENTIAL SETTLEMENT BOUNDARY

Alternative Site Number: AS (S) 51

Site: Edwards Coaches

Proposed Alternative Use: Include within Residential

**Settlement Boundary** 

Settlement: Llantwit Fardre

Grid Reference: E 307934 N 185196