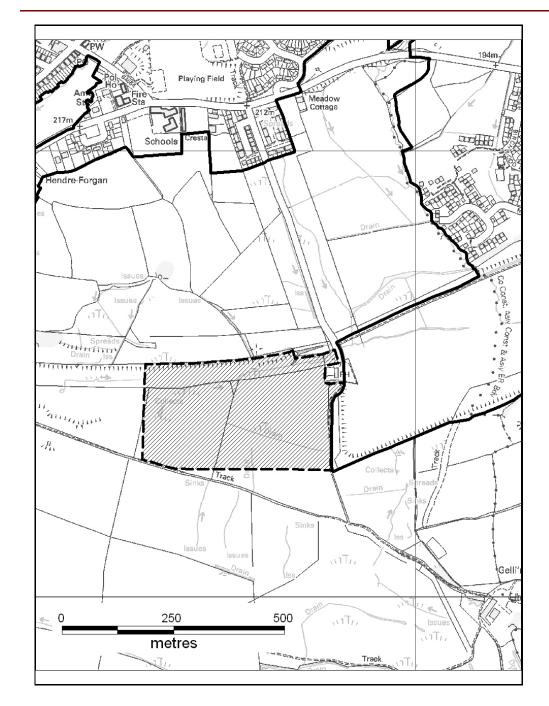

## ALTERNATIVE SITE REGISTER AMEND RESIDENTIAL SETTLEMENT BOUNDARY

Alternative Site Number: AS (S) 101

Site: Land at Abergorki Industrial Estate

Proposed Alternative Use: Exclude from Residential Settlement Boundary

Settlement: Treorchy

Grid Reference: E 295408 N 196936