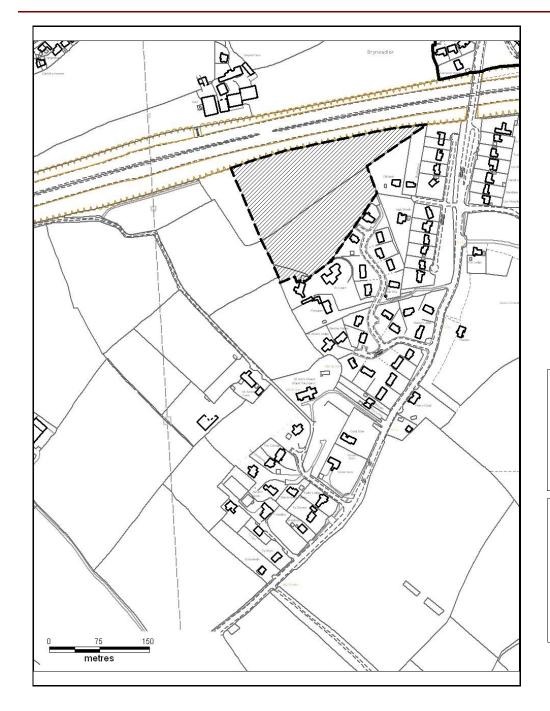

### ALTERNATIVE SITE REGISTER AMEND RESIDENTIAL SETTLEMENT BOUNDARY

Alternative Site Number: AS (S) 93

Site: Otters Brook Farm, Ivor Park

Proposed Alternative Use: Exclude from Residential Settlement Boundary

Settlement: Brynsadler

Grid Reference: E 303344 N 180664