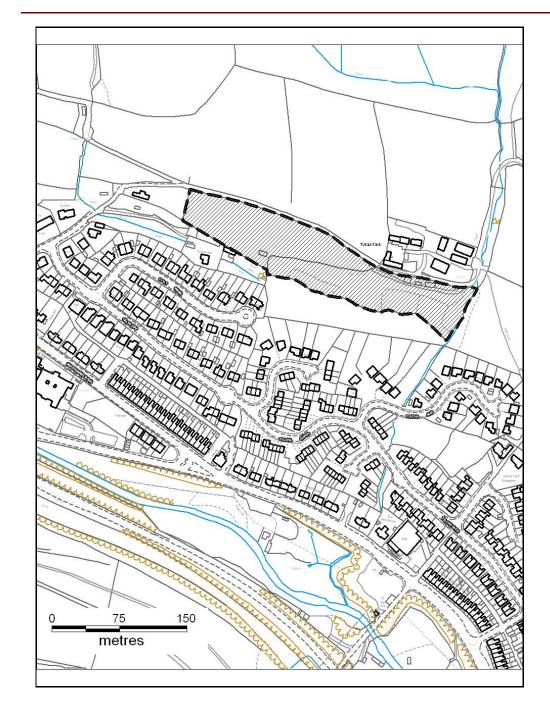

### ALTERNATIVE SITE REGISTER AMEND RESIDENTIAL SETTLEMENT BOUNDARY

Alternative Site Number: AS (S) 72

Site: Land at Tylcha Fach

Proposed Alternative Use: Include within Residential Settlement Boundary

Settlement: Tonyrefail

Grid Reference: E 301303 N 187021