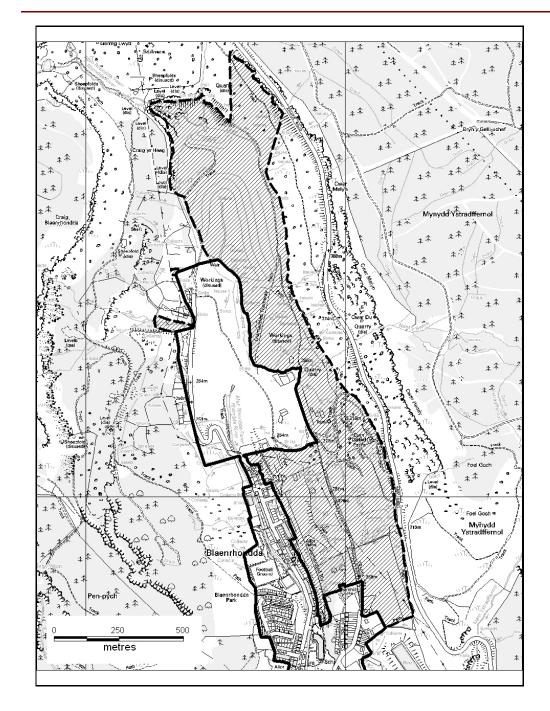

### ALTERNATIVE SITE REGISTER AMEND RESIDENTIAL SETTLEMENT BOUNDARY

Alternative Site Number: AS (S) 102

Site: Former Fernhill Colliery Site (policy

**NSA 5)** 

Proposed Alternative Use: Include within Residential

**Settlement Boundary** 

Settlement: Blaenrhondda

N

Grid Reference: E 292753 N 200583