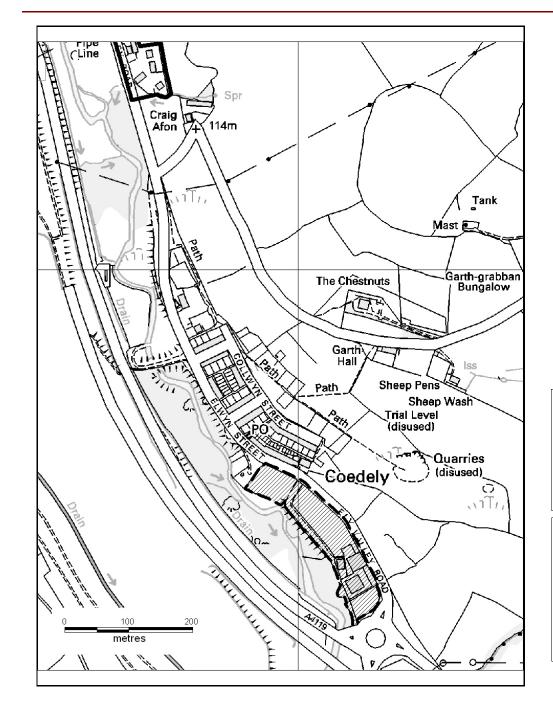

## ALTERNATIVE SITE REGISTER AMEND RESIDENTIAL SETTLEMENT BOUNDARY

Alternative Site Number: AS (S) 103

Site: Vans Direct HQ, yard and land to

NW, Ely Valley Road and Elwyn

Street

Proposed Alternative Use: Include within Residential

**Settlement Boundary** 

Settlement: Coedely

Grid Reference: E 302061 N 185570