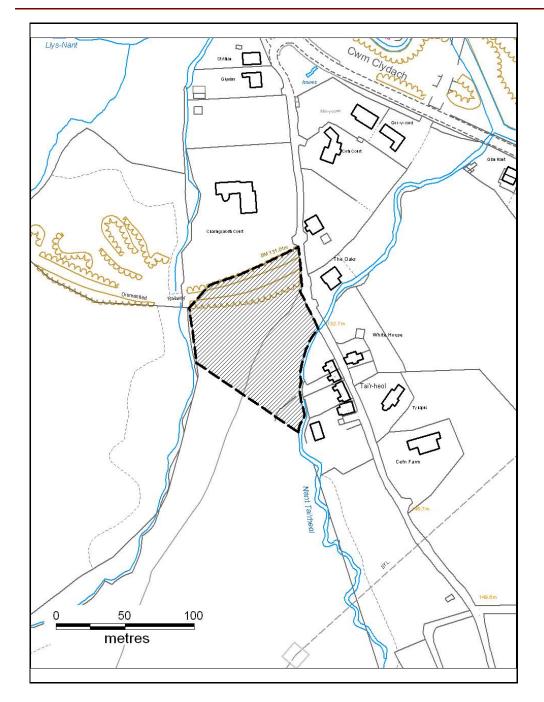

### ALTERNATIVE SITE REGISTER AMEND RESIDENTIAL SETTLEMENT BOUNDARY

Alternative Site Number: AS (S) 93

Site: Otters Brook Farm, Ivor Park

Proposed Alternative Use: Exclude from Residential Settlement Boundary

Settlement: Brynsadler

Grid Reference: E 303344 N 180664