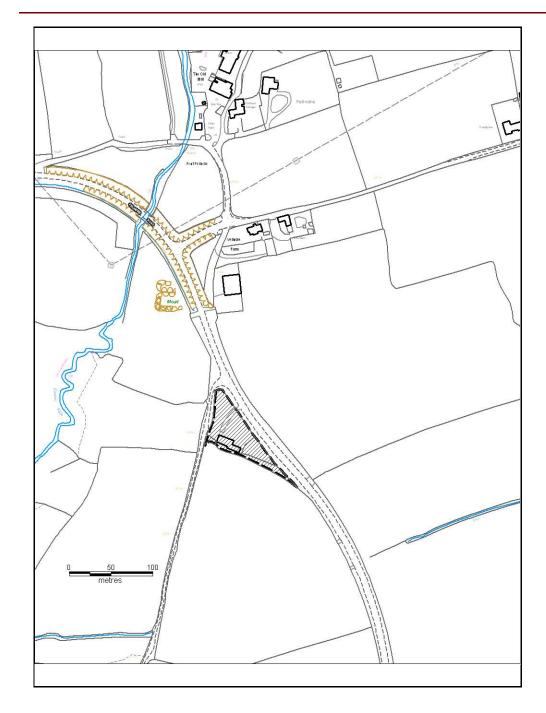

# ALTERNATIVE SITE REGISTER AMEND RESIDENTIAL SETTLEMENT BOUNDARY

Alternative Site Number: AS (S) 59

Site: Land at House o'The Trees'

Proposed Alternative Use: Include within Residential Settlement Boundary

Settlement: Penrhiwfer

Grid Reference: E 307934 N 185196