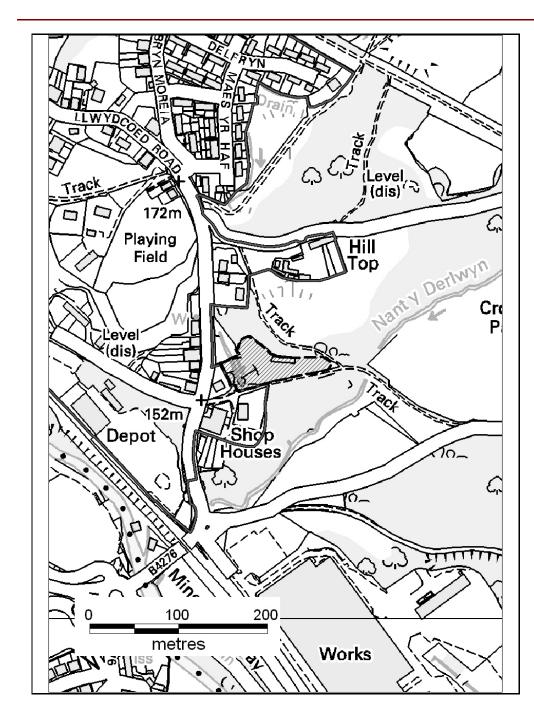

# ALTERNATIVE SITE REGISTER AMEND RESIDENTIAL SETTLEMENT BOUNDARY

Alternative Site Number: AS (S) 53

Site: Land rear of Rowley Terrace

Proposed Alternative Use: Include within Residential Settlement Boundary

Settlement: Maerdy

Grid Reference: E 297648 N 198211