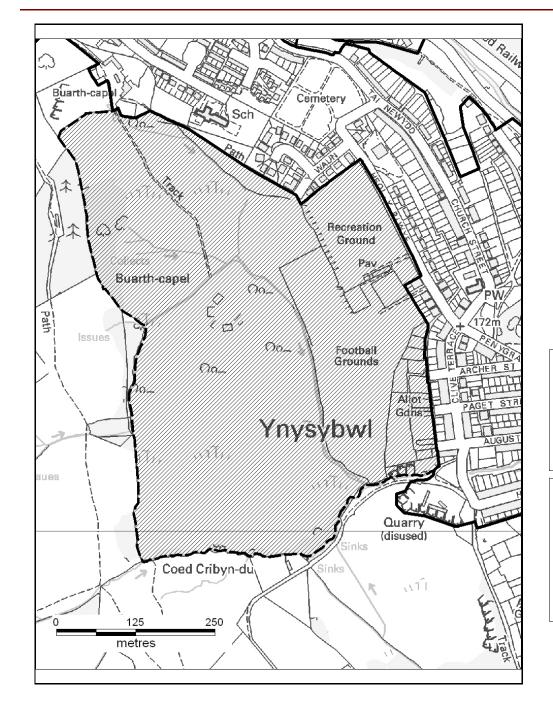

### ALTERNATIVE SITE REGISTER AMEND RESIDENTIAL SETTLEMENT BOUNDARY

Alternative Site Number: AS (S) 87

Site: Land at Buarth y Capel

Proposed Alternative Use: Include within Residential Settlement Boundary

Settlement: Ynysybwl

Grid Reference: E 305543 N 194372