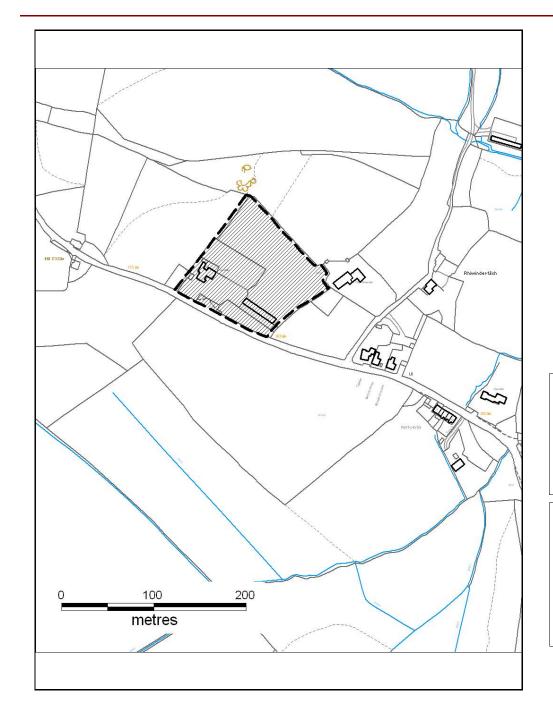

### ALTERNATIVE SITE REGISTER AMEND RESIDENTIAL SETTLEMENT BOUNDARY

Alternative Site Number: AS (S) 75

Site: Land at Glyndale / Rhiwinder Fach,

Pant y Brad

Proposed Alternative Use: Include within Residential

**Settlement Boundary** 

Settlement: Tonyrefail

Grid Reference: E 302292 N 187957