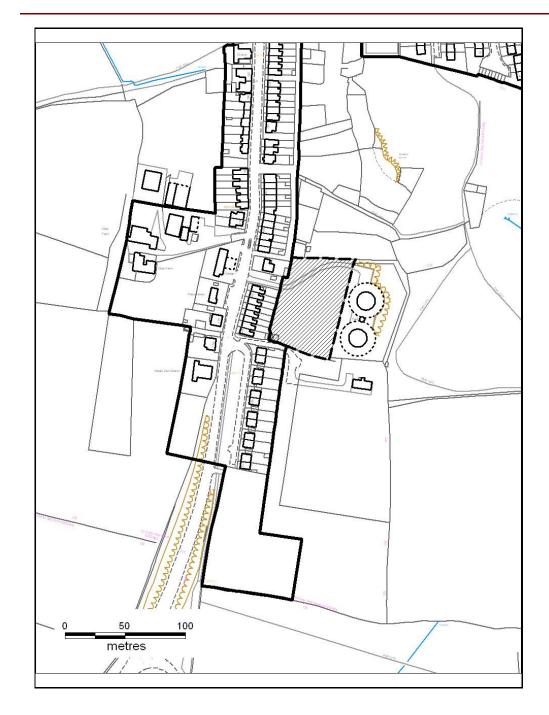

# ALTERNATIVE SITE REGISTER AMEND RESIDENTIAL SETTLEMENT BOUNDARY

Alternative Site Number: AS (S) 82

Site: Land to the North East of Carne

Street

Proposed Alternative Use: Include within Residential

**Settlement Boundary** 

Settlement: Treorchy

Grid Reference: E 296622 N 196520