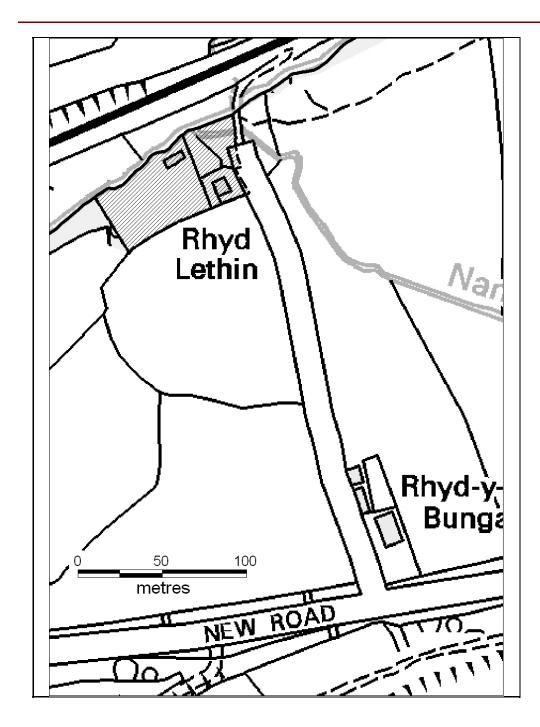

#### ALTERNATIVE SITE REGISTER AMEND RESIDENTIAL SETTLEMENT BOUNDARY

Alternative Site Number: AS (S) 92

Site: Rhyd Lethin

Proposed Alternative Use: Exclude from Residential

**Settlement Boundary** 

Settlement: Bryncae

Grid Reference: E 298134 N 182578