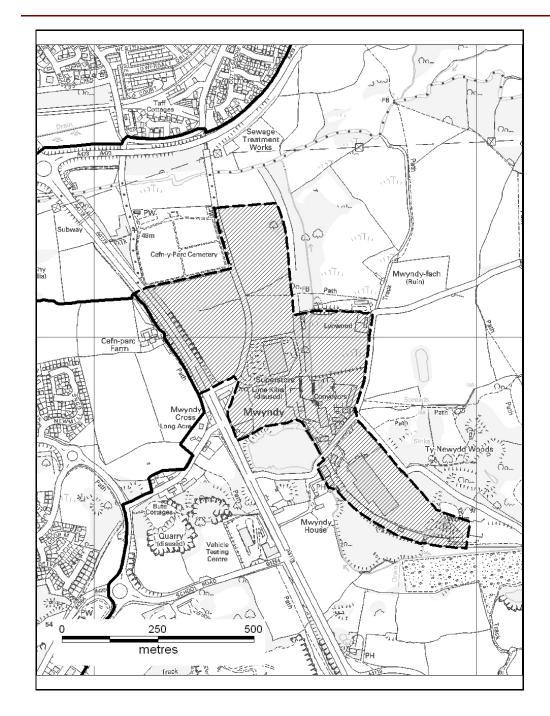

# ALTERNATIVE SITE REGISTER AMEND RESIDENTIAL SETTLEMENT BOUNDARY

Alternative Site Number: AS (S) 55

Site: Land at Mwyndy

Proposed Alternative Use: Include within Residential

**Settlement Boundary** 

Settlement: Mwyndy

Grid Reference: E 305452 N 181947

# ALTERNATIVE SITE REGISTER AMEND RESIDENTIAL SETTLEMENT BOUNDARY

Alternative Site Number: AS (S) 56

Site: Land at Mwyndy

Proposed Alternative Use: Include within Residential

**Settlement Boundary** 

Settlement: Mwyndy

Grid Reference: E 305665 N 181918