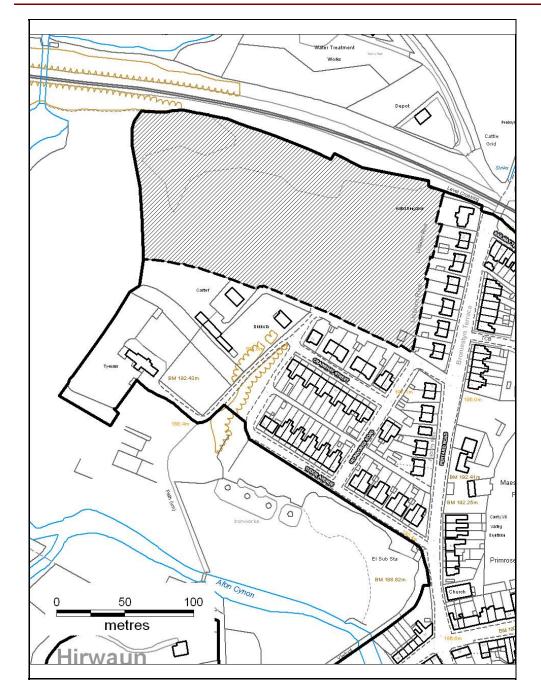

## ALTERNATIVE SITE REGISTER AMEND RESIDENTIAL SETTLEMENT BOUNDARY

Alternative Site Number: AS (S) 96

Site: Land at Gloucesters Ironworks Site

Proposed Alternative Use: Exclude from Residential Settlement Boundary

Settlement: Hirwaun

Grid Reference: E 295790 N 206028