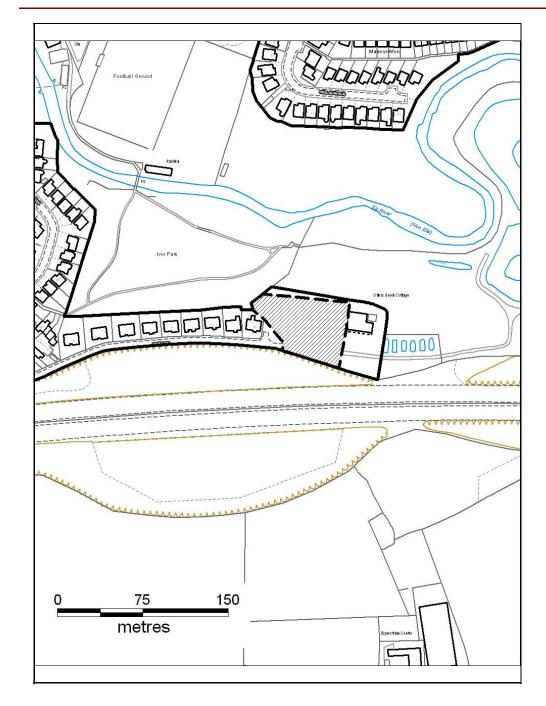

### ALTERNATIVE SITE REGISTER AMEND RESIDENTIAL SETTLEMENT BOUNDARY

Alternative Site Number: AS (S) 93

Site: Otters Brook Farm, Ivor Park

Proposed Alternative Use: Exclude from Residential Settlement Boundary

Settlement: Brynsadler

Grid Reference: E 303344 N 180664