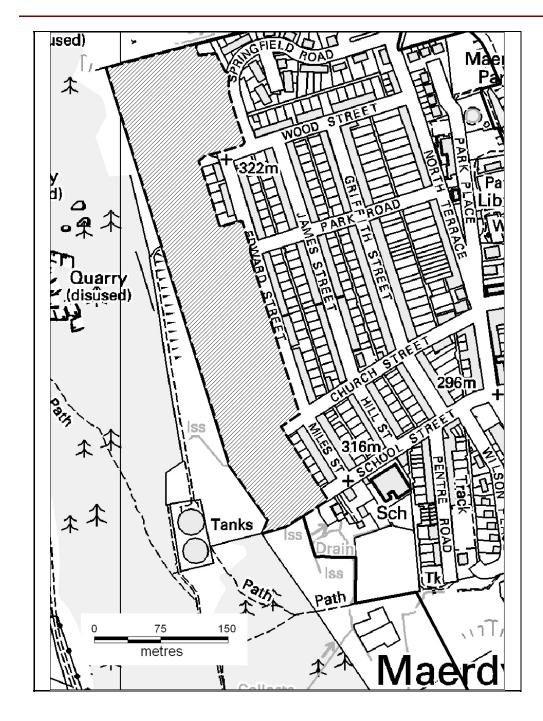

# ALTERNATIVE SITE REGISTER AMEND RESIDENTIAL SETTLEMENT BOUNDARY

Alternative Site Number: AS (S) 63

Site: Land at School Street

Proposed Alternative Use: Include within Residential

**Settlement Boundary** 

Settlement: Pontygwaith

Grid Reference: E 300860 N 194144