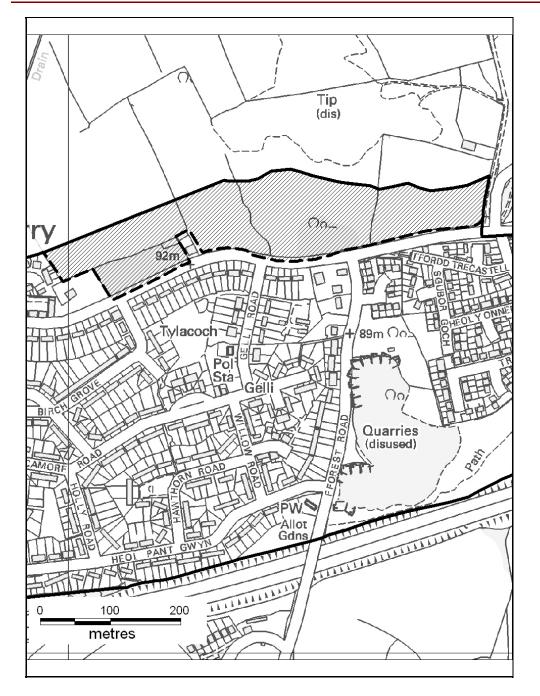

## ALTERNATIVE SITE REGISTER AMEND RESIDENTIAL SETTLEMENT BOUNDARY

Alternative Site Number: AS (S) 99

Site: Land rear of Edward Street

Proposed Alternative Use: Exclude from Residential Settlement Boundary

Settlement: Maerdy

Grid Reference: E 297108 N 198465