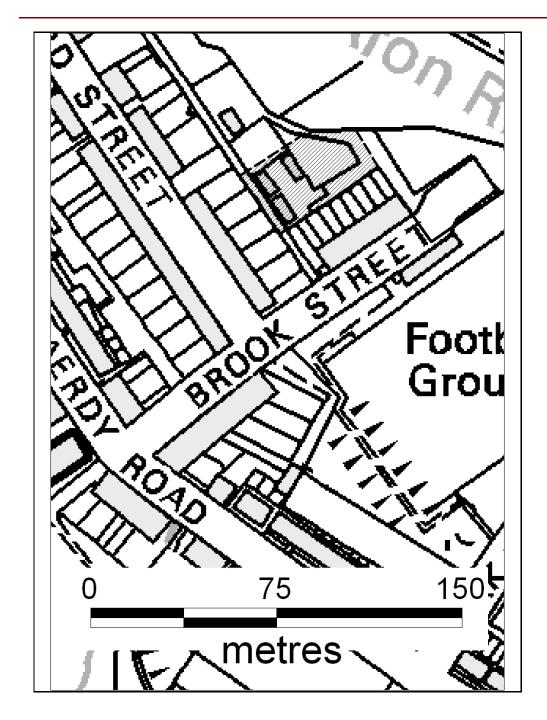

# ALTERNATIVE SITE REGISTER AMEND RESIDENTIAL SETTLEMENT BOUNDARY

Alternative Site Number: AS (S) 58

Site: Land at Cynon Terrace

Proposed Alternative Use: Include within Residential

**Settlement Boundary** 

Settlement: Penrhiwceiber

Grid Reference: E 306137 N 197494