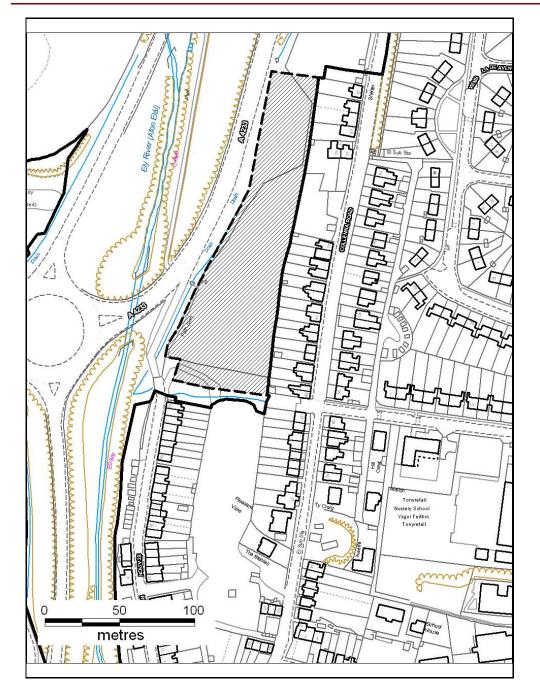

# ALTERNATIVE SITE REGISTER AMEND RESIDENTIAL SETTLEMENT BOUNDARY

Alternative Site Number: AS (S) 73

Site: Land to the North of Station Road

Proposed Alternative Use: Include within Residential Settlement Boundary

Settlement: Tonyrefail

Grid Reference: E 301020 N 188537