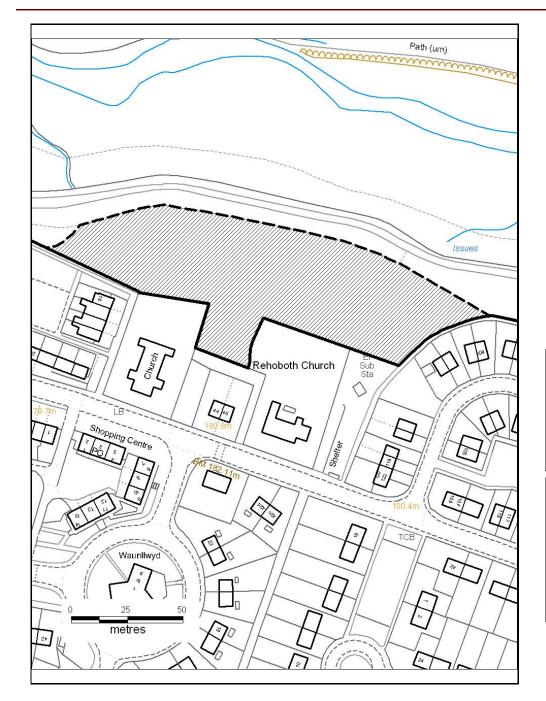

# ALTERNATIVE SITE REGISTER AMEND RESIDENTIAL SETTLEMENT BOUNDARY

Alternative Site Number: AS (S) 59

Site: Land at House o'The Trees'

Proposed Alternative Use: Include within Residential Settlement Boundary

Settlement: Penrhiwfer

Grid Reference: E 307934 N 185196