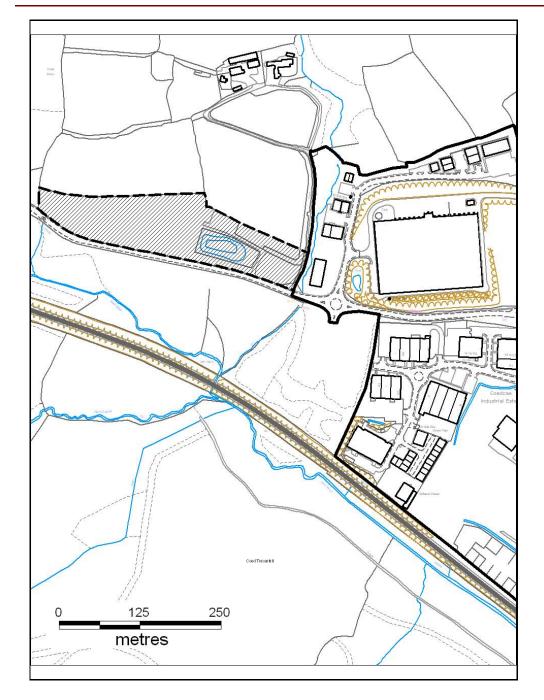

## ALTERNATIVE SITE REGISTER AMEND RESIDENTIAL SETTLEMENT BOUNDARY

Alternative Site Number: AS (S) 103

Site: Vans Direct HQ, yard and land to

NW, Ely Valley Road and Elwyn

Street

Proposed Alternative Use: Include within Residential

**Settlement Boundary** 

Settlement: Coedely

Grid Reference: E 302061 N 185570