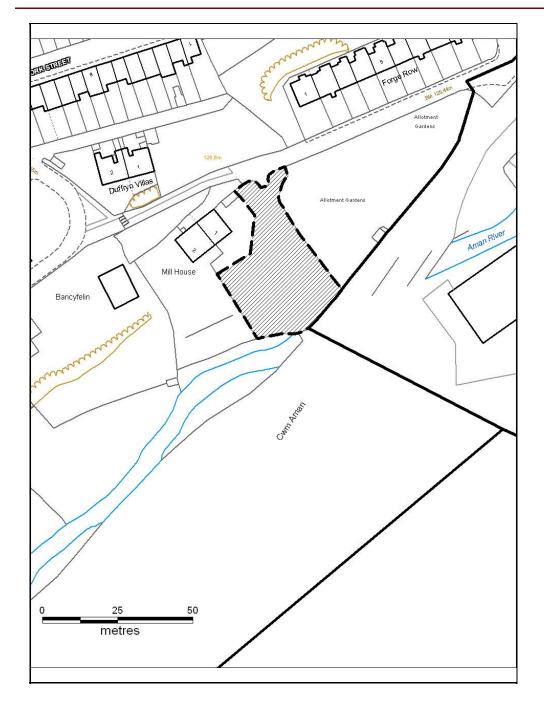

# ALTERNATIVE SITE REGISTER AMEND RESIDENTIAL SETTLEMENT BOUNDARY

Alternative Site Number: AS (S) 95

Site: Land adjacent to Mill House, Forge

Row

Proposed Alternative Use: Exclude from Residential

**Settlement Boundary** 

Settlement: Godreaman

Grid Reference: E 301506 N 200466