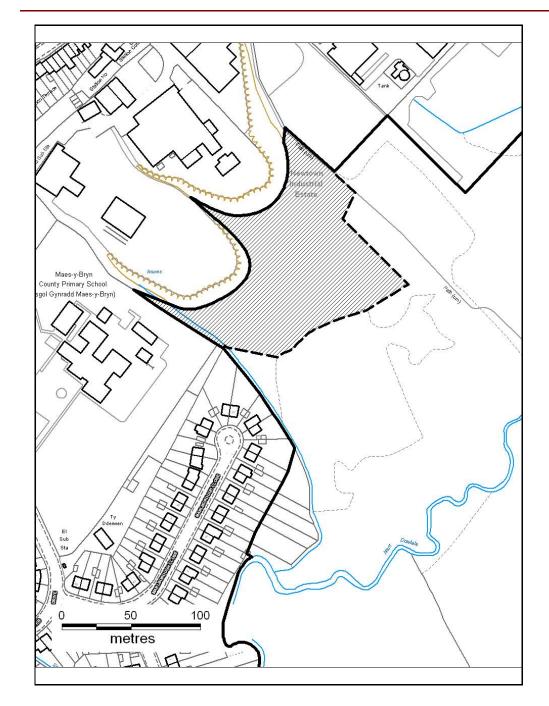

### ALTERNATIVE SITE REGISTER AMEND RESIDENTIAL SETTLEMENT BOUNDARY

Alternative Site Number: AS (S) 54

Site: Land at Maes y Dderwen, Aberffrwd

Proposed Alternative Use: Include within Residential Settlement Boundary

Settlement: Mountain Ash

Grid Reference: E 304762 N 199778