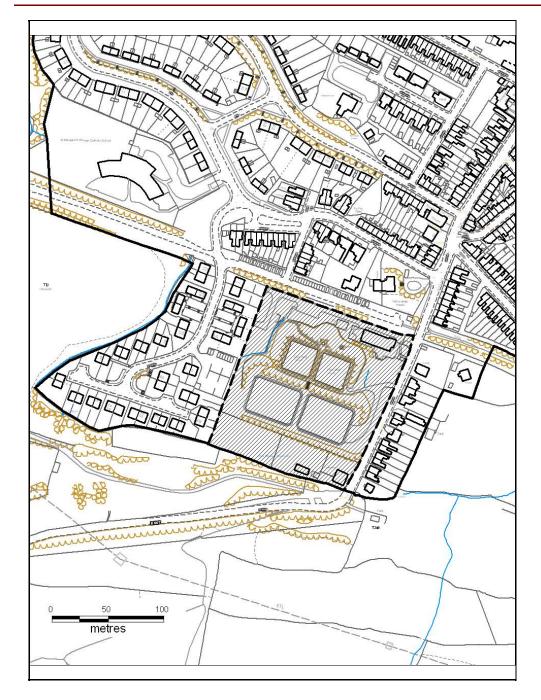

# ALTERNATIVE SITE REGISTER AMEND RESIDENTIAL SETTLEMENT BOUNDARY

Alternative Site Number: AS (S) 51

Site: Edwards Coaches

Proposed Alternative Use: Include within Residential

**Settlement Boundary** 

Settlement: Llantwit Fardre

Grid Reference: E 307934 N 185196