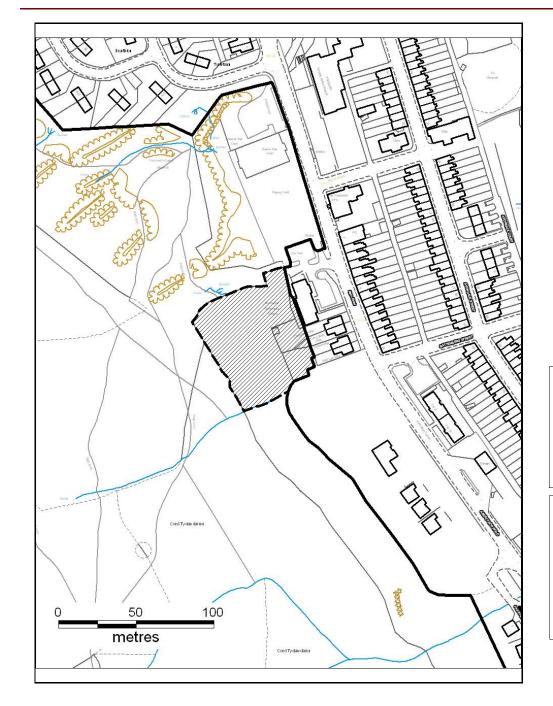

# ALTERNATIVE SITE REGISTER AMEND RESIDENTIAL SETTLEMENT BOUNDARY

Alternative Site Number: AS (S) 59

Site: Land at House o'The Trees'

Proposed Alternative Use: Include within Residential Settlement Boundary

Settlement: Penrhiwfer

Grid Reference: E 307934 N 185196