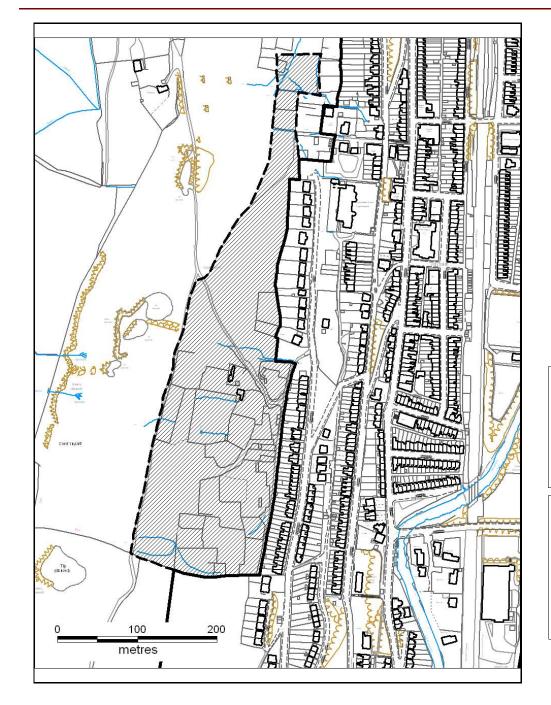

# ALTERNATIVE SITE REGISTER AMEND RESIDENTIAL SETTLEMENT BOUNDARY

Alternative Site Number: AS (S) 86

Site: Large area of land to the west of

Ynyshir

Proposed Alternative Use: Include within Residential

**Settlement Boundary** 

Settlement: Ynyshir

A

Grid Reference: E 302172 N 192672