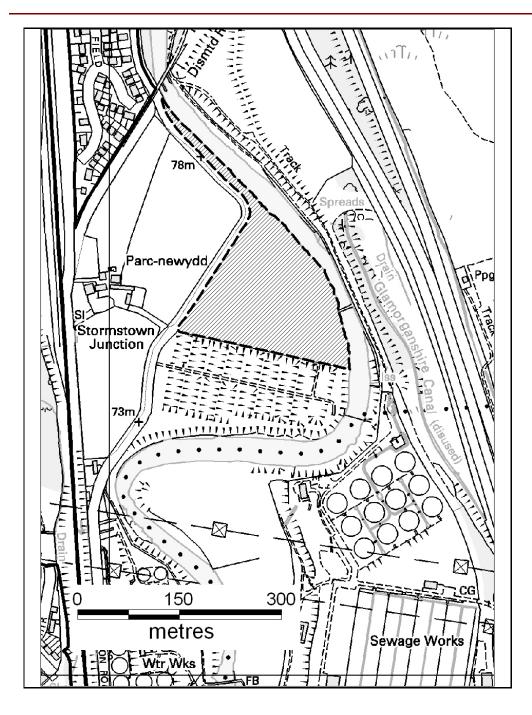

#### AMEND RESIDENTIAL SETTLEMENT BOUNDARY

Alternative Site Number: AS (S) 2

Site: Site A opposite Parc Newydd Farm, Grovers

Proposed Alternative Use: Include within Residential

## **Settlement Boundary**

Settlement: Abercynon

behalf of Her Majesty's Stationery Office © Crown Copyright. Unauthorised reproduction infringes Crown Copyright and may lead to prosecution or civil proceedings. Rhondda Cynon Taf CBC 100023458 20096