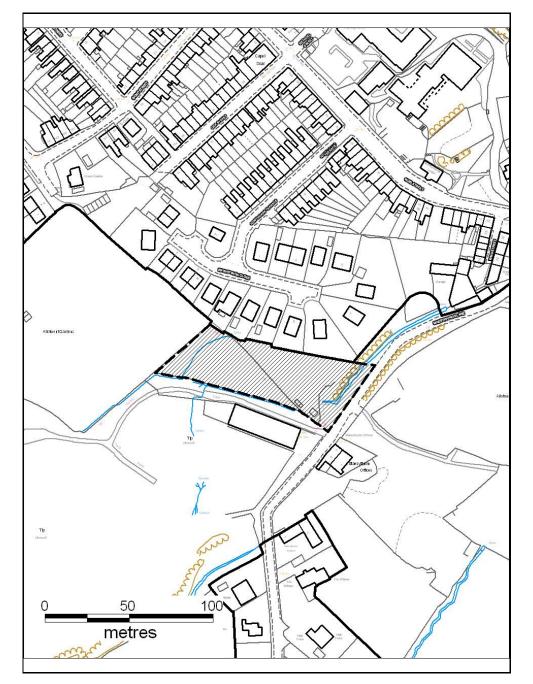

rosecution or civil proceedings. Rhondda Cynon Taf CBC 100023458 20096



## **ALTERNATIVE SITE REGISTER**

#### AMEND RESIDENTIAL SETTLEMENT BOUNDARY

Alternative Site Number: AS (S) 2

Site: Site A opposite Parc Newydd Farm, Grovers

Proposed Alternative Use: Include within Residential

## **Settlement Boundary**

Settlement: Abercynon



behalf of Her Majesty's Stationery Office © Crown Copyright. Unauthorised reproduction infringes Crown Copyright and may lead to prosecution or civil proceedings. Rhondda Cynon Taf CBC 100023458 20096



## ALTERNATIVE SITE REGISTER AMEND RESIDENTIAL SETTLEMENT BOUNDARY

Alternative Site Number: AS (S) 3

Site: Site B opposite Parc Newydd Farm, Grovers

Proposed Alternative Use: Include within Residential Settlement Boundary

Settlement: Abercynon







## ALTERNATIVE SITE REGISTER AMEND RESIDENTIAL SETTLEMENT BOUNDARY

Alternative Site Number: AS (S) 5

Site: Land at Maesffynon Lane

Proposed Alternative Use: Include within Residential Settlement Boundary

Settlement: Aberdare





## ALTERNATIVE SITE REGISTER AMEND RESIDENTIAL SETTLEMENT BOUNDARY

Alternative Site Number: AS (S) 6

Site: Coleg Morgannwg

Proposed Alternative Use: Include within Residential Settlement Boundary

Settlement: Aberdare





### ALTERNATIVE SITE REGISTER AMEND RESIDENTIAL SETTLEMENT BOUNDARY

Alternative Site Number: AS (S) 7

Site: Land at Hazel Drive

Proposed Alternative Use: Include within Residential Settlement Boundary

Settlement: Aberdare



behalf of Her Majesty's Stationery Office © Crown Copyright. Unauthorised reproduction infringes Crown Copyri