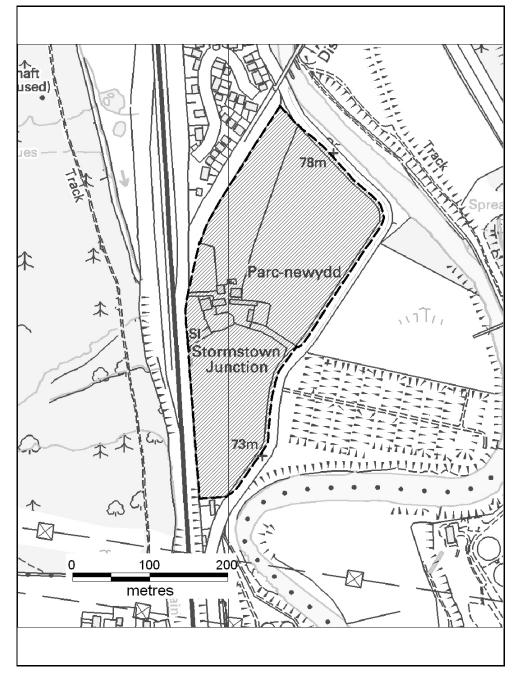

#### AMEND RESIDENTIAL SETTLEMENT BOUNDARY

Alternative Site Number: AS (S) 2

Site: Site A opposite Parc Newydd Farm, Grovers

Proposed Alternative Use: Include within Residential

## **Settlement Boundary**

Settlement: Abercynon

behalf of Her Majesty's Stationery Office © Crown Copyright. Unauthorised reproduction infringes Crown Copyright and may lead to prosecution or civil proceedings. Rhondda Cynon Taf CBC 100023458 20096