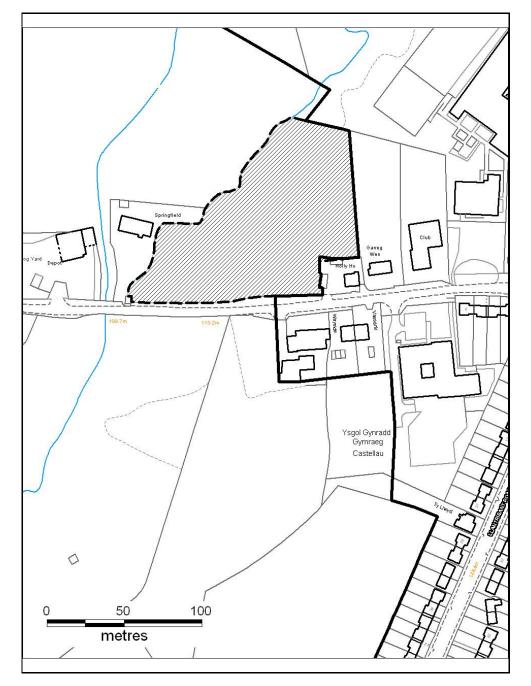

## ALTERNATIVE SITE REGISTER AMEND RESIDENTIAL SETTLEMENT BOUNDARY

Alternative Site Number: AS (S) 14

Site: Land at Castellau Road

Proposed Alternative Use: Include within Residential Settlement Boundary

Settlement: Beddau