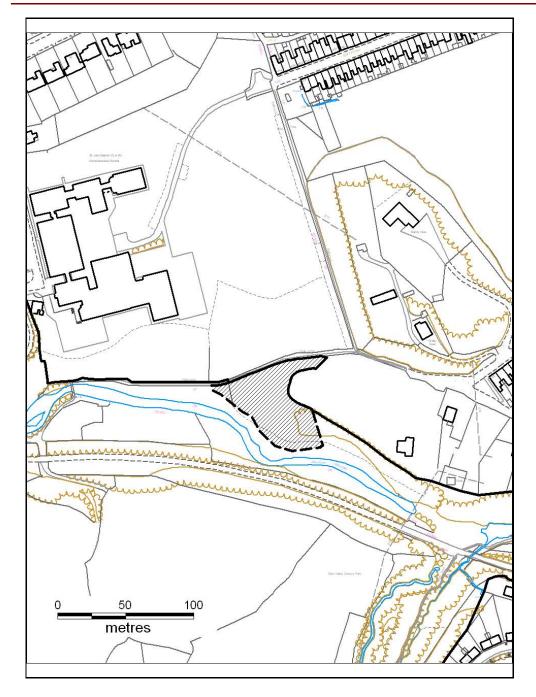

### ALTERNATIVE SITE REGISTER AMEND RESIDENTIAL SETTLEMENT BOUNDARY

Alternative Site Number: AS (S) 1

Site: Former Phurnacite Plant, Abercwmboi

Proposed Alternative Use: Include within Residential Settlement Boundary