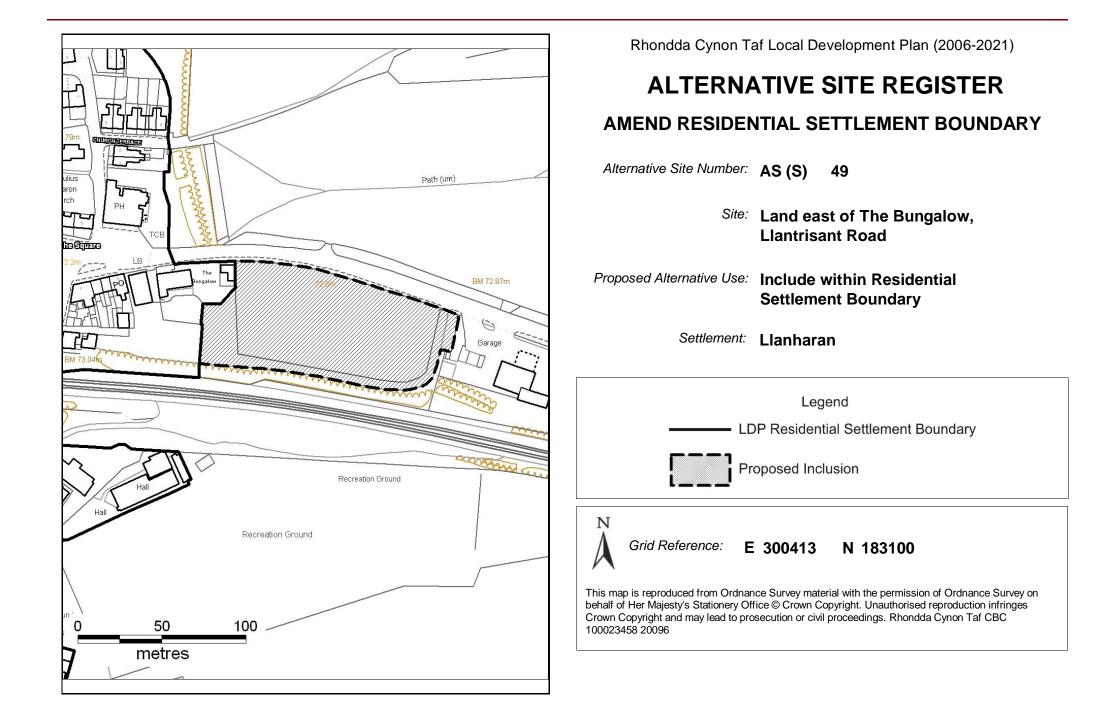

## ALTERNATIVE SITE REGISTER AMEND RESIDENTIAL SETTLEMENT BOUNDARY

Alternative Site Number: AS (S) 48

Site: Land at Tyn-y-Caeau

Proposed Alternative Use: Include within Residential Settlement Boundary

Settlement: Llanharan

## ALTERNATIVE SITE REGISTER AMEND RESIDENTIAL SETTLEMENT BOUNDARY

Alternative Site Number: AS (S) 50

*Site:* Land to the north of The Patch

Proposed Alternative Use: Include within Residential Settlement Boundary