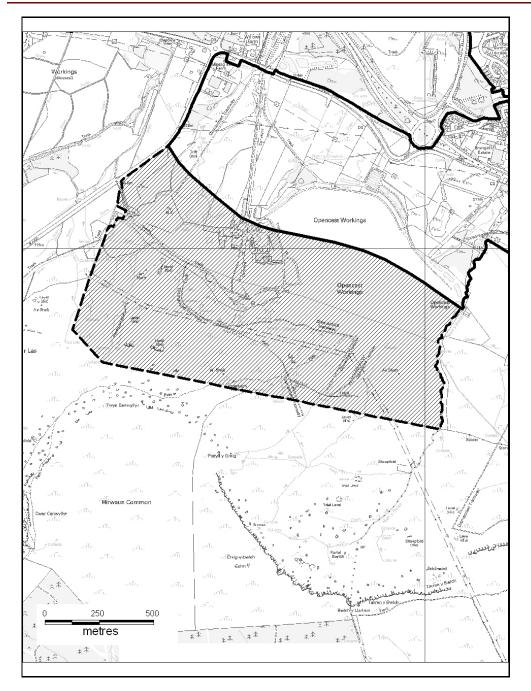

### AMEND RESIDENTIAL SETTLEMENT BOUNDARY

Alternative Site Number: AS (S) 44

Site: Land at Hirwaun

Proposed Alternative Use: Include within Residential Settlement Boundary

Settlement: Hirwaun

behalf of Her Majesty's Stationery Office © Crown Copyright. Unauthorised reproduction infringes Crown Copyright and may lead to prosecution or civil proceedings. Rhondda Cynon Taf CBC 100023458 20096