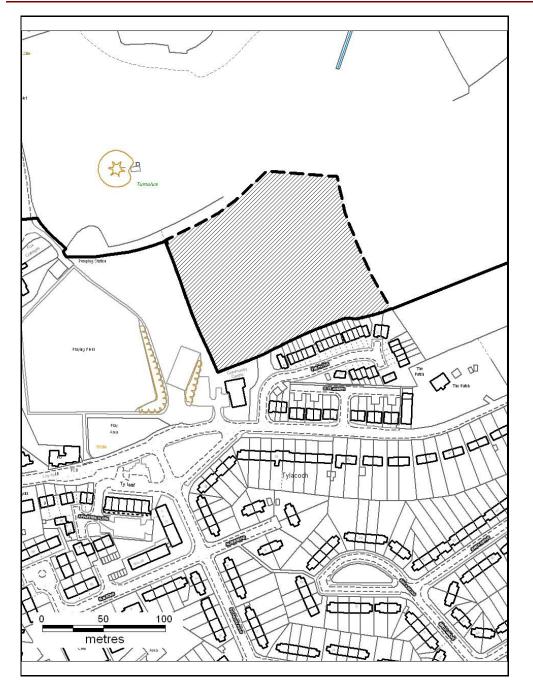

## ALTERNATIVE SITE REGISTER AMEND RESIDENTIAL SETTLEMENT BOUNDARY

Alternative Site Number: AS (S) 50

*Site:* Land to the north of The Patch

Proposed Alternative Use: Include within Residential Settlement Boundary

Settlement: Llanharry