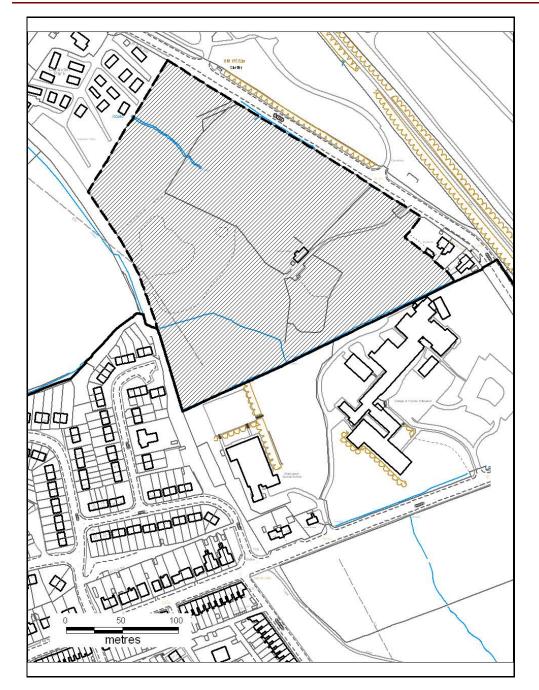

## ALTERNATIVE SITE REGISTER AMEND RESIDENTIAL SETTLEMENT BOUNDARY

Alternative Site Number: AS (S) 6

Site: Coleg Morgannwg

Proposed Alternative Use: Include within Residential Settlement Boundary

Settlement: Aberdare