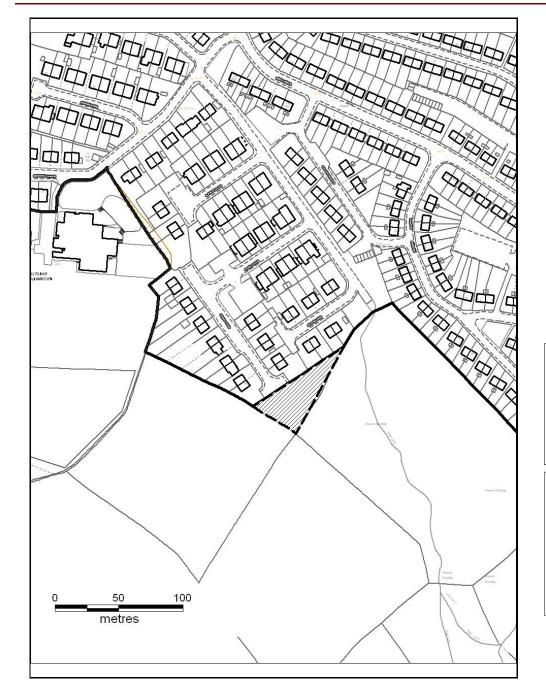

## ALTERNATIVE SITE REGISTER AMEND RESIDENTIAL SETTLEMENT BOUNDARY

Alternative Site Number: AS (S) 3

Site: Site B opposite Parc Newydd Farm, Grovers

Proposed Alternative Use: Include within Residential Settlement Boundary

Settlement: Abercynon