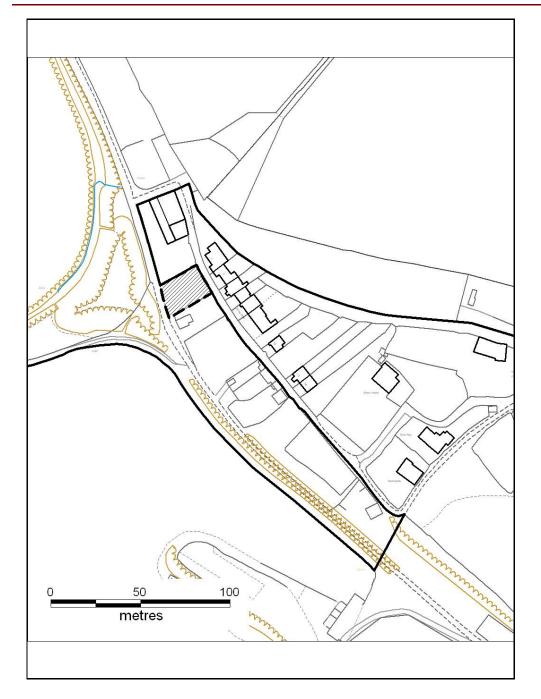

### ALTERNATIVE SITE REGISTER AMEND RESIDENTIAL SETTLEMENT BOUNDARY

Alternative Site Number: AS (S) 1

Site: Former Phurnacite Plant, Abercwmboi

Proposed Alternative Use: Include within Residential Settlement Boundary

Settlement: Abercwmboi

behalf of Her Majesty's Stationery Office © Crown Copyright. Unauthorised reproduction infringes Crown Copyright and may lead to prosecution or civil proceedings. Rhondda Cynon Taf CBC 100023458 20096