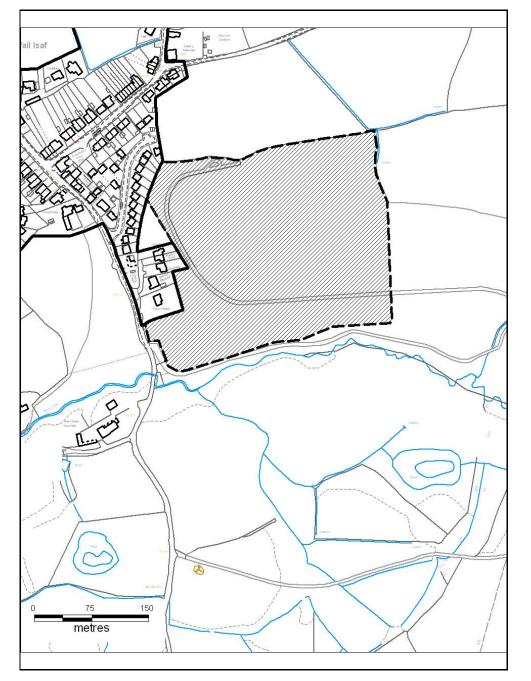

### AMEND RESIDENTIAL SETTLEMENT BOUNDARY

Alternative Site Number: AS (S) 26

Site: Land adjacent to the Willows and Heol Dowlais

Proposed Alternative Use: Include within Residential Settlement Boundary

Settlement: Efail Isaf

## ALTERNATIVE SITE REGISTER AMEND RESIDENTIAL SETTLEMENT BOUNDARY

Alternative Site Number: AS (S) 27

Site: South of Heol Dowlais

Proposed Alternative Use: Include within Residential Settlement Boundary

Settlement: Efail Isaf