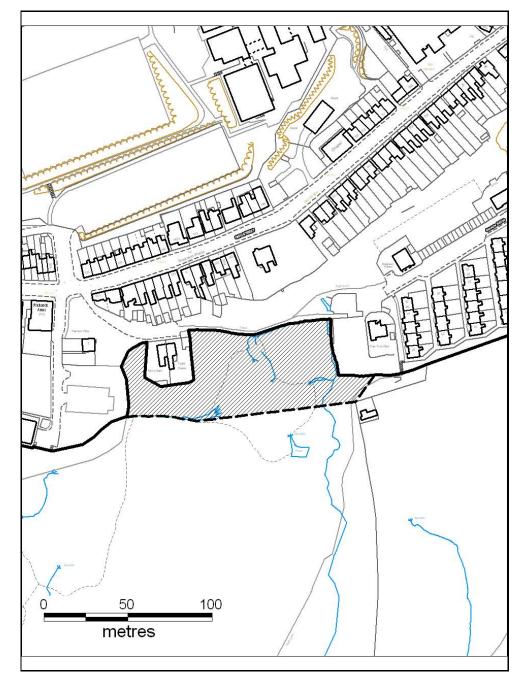

## ALTERNATIVE SITE REGISTER AMEND RESIDENTIAL SETTLEMENT BOUNDARY

Alternative Site Number: AS (S) 38

*Site:* Land at the end of Conway Close

Proposed Alternative Use: Include within Residential Settlement Boundary

Settlement: Glyncoch