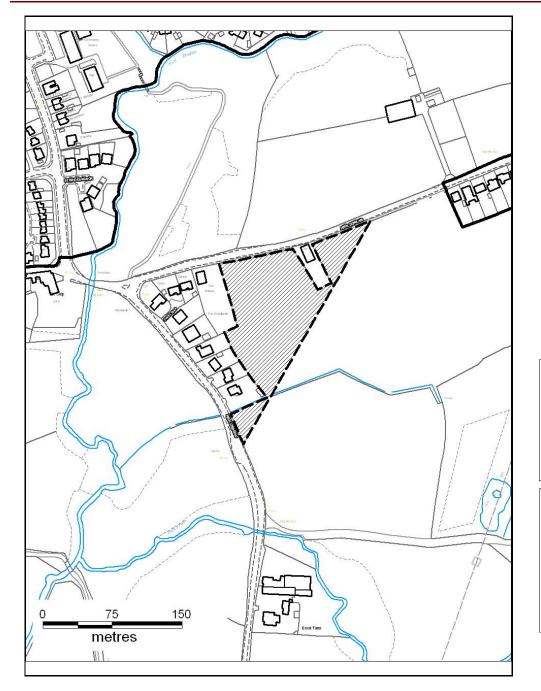

#### AMEND RESIDENTIAL SETTLEMENT BOUNDARY

Alternative Site Number: AS (S) 2

Site: Site A opposite Parc Newydd Farm, Grovers

Proposed Alternative Use: Include within Residential

## **Settlement Boundary**

Settlement: Abercynon

behalf of Her Majesty's Stationery Office © Crown Copyright. Unauthorised reproduction infringes Crown Copyright and may lead to prosecution or civil proceedings. Rhondda Cynon Taf CBC 100023458 20096