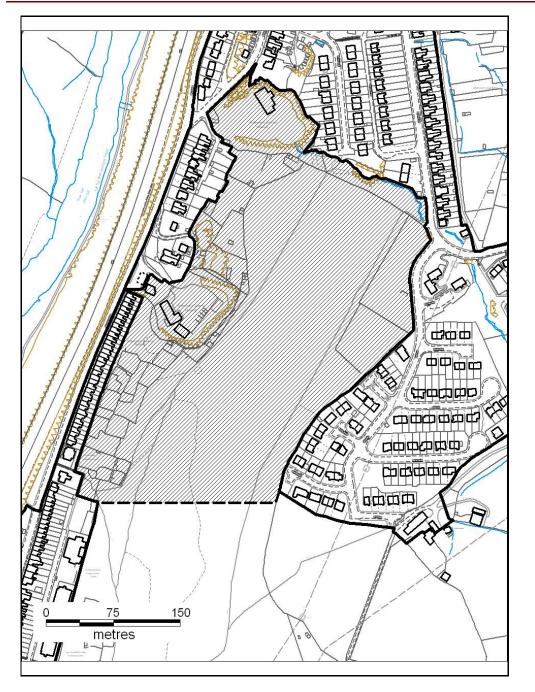

### AMEND RESIDENTIAL SETTLEMENT BOUNDARY

Alternative Site Number: AS (S) 44

Site: Land at Hirwaun

Proposed Alternative Use: Include within Residential Settlement Boundary

Settlement: Hirwaun

behalf of Her Majesty's Stationery Office © Crown Copyright. Unauthorised reproduction infringes Crown Copyright and may lead to prosecution or civil proceedings. Rhondda Cynon Taf CBC 100023458 20096

Settlement: Hirwaun