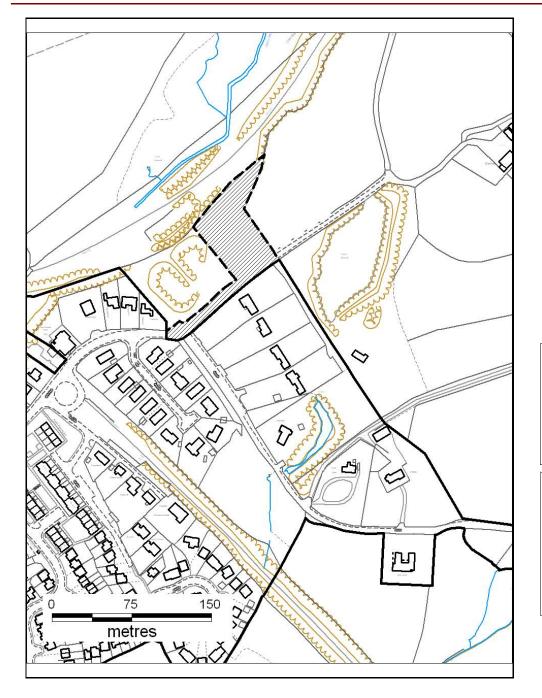

### ALTERNATIVE SITE REGISTER AMEND RESIDENTIAL SETTLEMENT BOUNDARY

Alternative Site Number: AS (S) 1

Site: Former Phurnacite Plant, Abercwmboi

Proposed Alternative Use: Include within Residential Settlement Boundary

Settlement: Abercwmboi

behalf of Her Majesty's Stationery Office © Crown Copyright. Unauthorised reproduction infringes Crown Copyright and may lead to prosecution or civil proceedings. Rhondda Cynon Taf CBC 100023458 20096