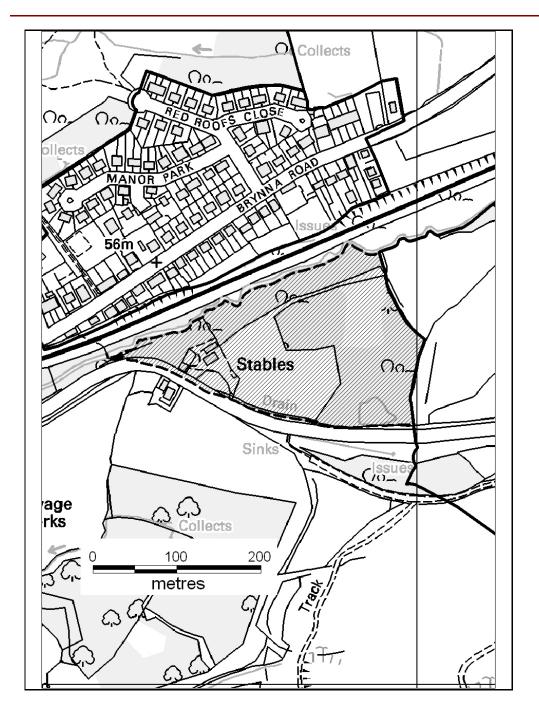

## ALTERNATIVE SITE REGISTER

### AMEND RESIDENTIAL SETTLEMENT BOUNDARY

Alternative Site Number: AS (S) 18

Site: Brynna West

Proposed Alternative Use: Include within Residential Settlement Boundary

Settlement: Brynna

100023458 20096