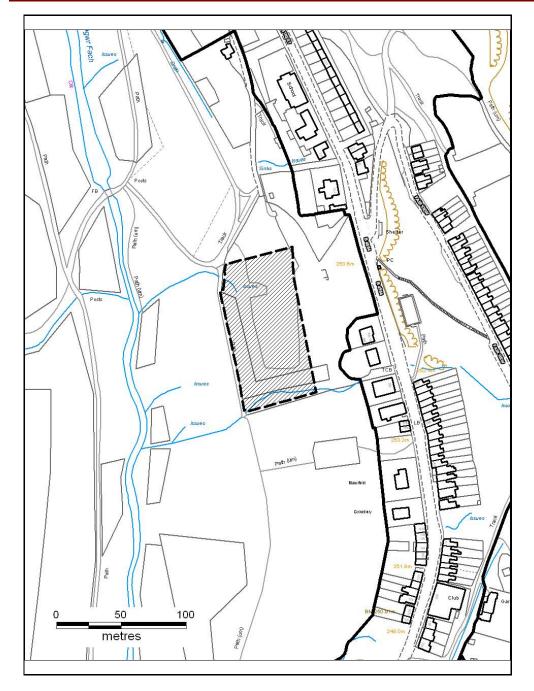

#### AMEND RESIDENTIAL SETTLEMENT BOUNDARY

Alternative Site Number: AS (S) 2

Site: Site A opposite Parc Newydd Farm, Grovers

Proposed Alternative Use: Include within Residential

## **Settlement Boundary**

Settlement: Abercynon

behalf of Her Majesty's Stationery Office © Crown Copyright. Unauthorised reproduction infringes Crown Copyright and may lead to prosecution or civil proceedings. Rhondda Cynon Taf CBC 100023458 20096