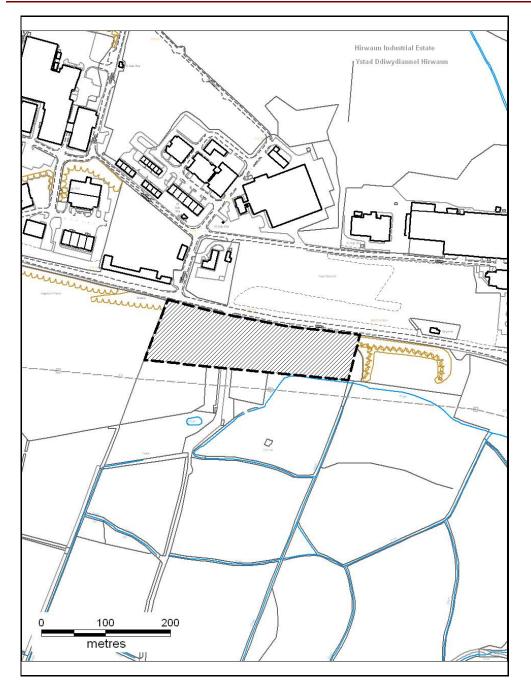

## ALTERNATIVE SITE REGISTER AMEND RESIDENTIAL SETTLEMENT BOUNDARY

Alternative Site Number: AS (S) 46

Site: Land rear of Bute Terrace

Proposed Alternative Use: Include within Residential Settlement Boundary

Settlement: Hirwaun

behalf of Her Majesty's Stationery Office © Crown Copyright. Unauthorised reproduction infringes Crown Copyright and may lead to prosecution or civil proceedings. Rhondda Cynon Taf CBC 100023458 20096