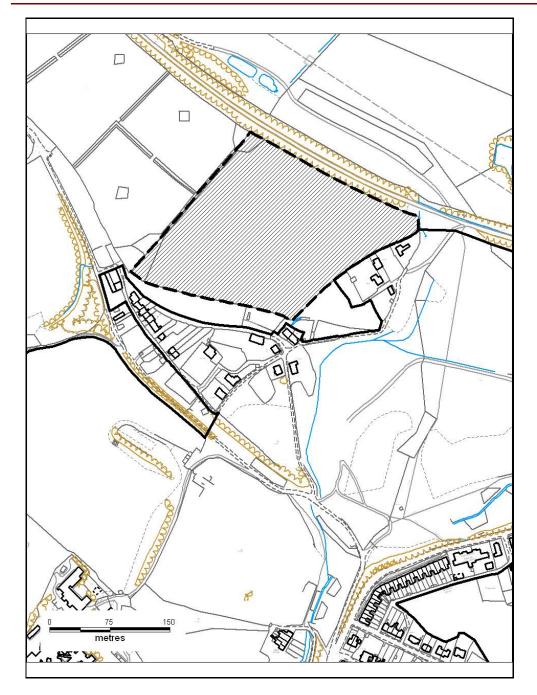

#### AMEND RESIDENTIAL SETTLEMENT BOUNDARY

Alternative Site Number: AS (S) 2

Site: Site A opposite Parc Newydd Farm, Grovers

Proposed Alternative Use: Include within Residential

## **Settlement Boundary**

Settlement: Abercynon

behalf of Her Majesty's Stationery Office © Crown Copyright. Unauthorised reproduction infringes Crown Copyright and may lead to prosecution or civil proceedings. Rhondda Cynon Taf CBC 100023458 20096