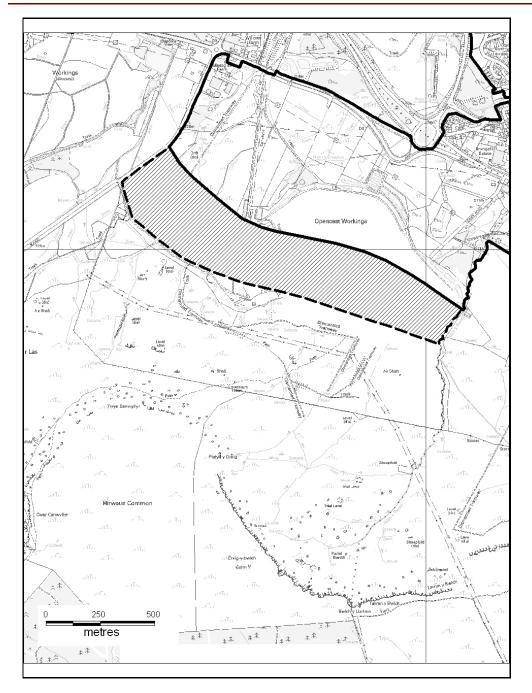

### ALTERNATIVE SITE REGISTER AMEND RESIDENTIAL SETTLEMENT BOUNDARY

Alternative Site Number: AS (S) 1

Site: Former Phurnacite Plant, Abercwmboi

Proposed Alternative Use: Include within Residential Settlement Boundary

Settlement: Abercwmboi

behalf of Her Majesty's Stationery Office © Crown Copyright. Unauthorised reproduction infringes Crown Copyright and may lead to prosecution or civil proceedings. Rhondda Cynon Taf CBC 100023458 20096