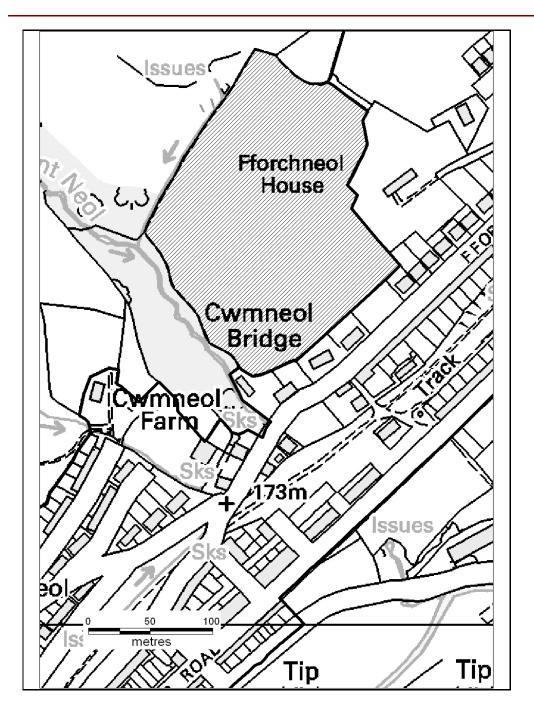

### ALTERNATIVE SITE REGISTER AMEND RESIDENTIAL SETTLEMENT BOUNDARY

Alternative Site Number: AS (S) 42

Site: Land at Fforchneol Row

Proposed Alternative Use: Include within Residential Settlement Boundary

Settlement: Godreaman