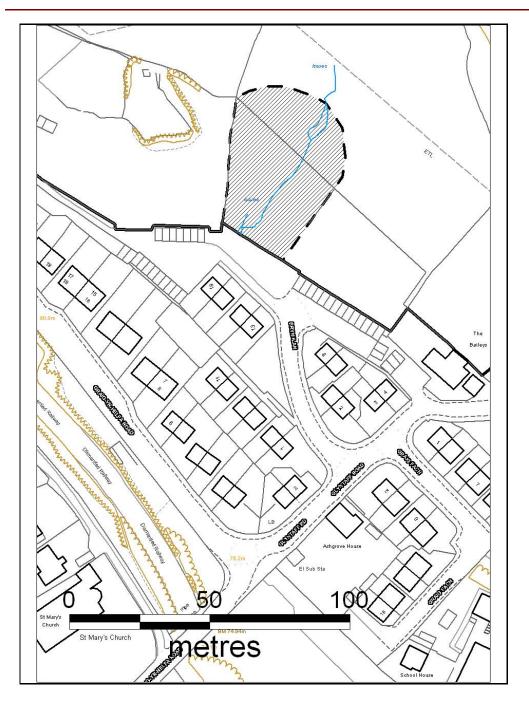

### ALTERNATIVE SITE REGISTER AMEND RESIDENTIAL SETTLEMENT BOUNDARY

Alternative Site Number: AS (S) 40

Site: Land south of Grovers Field

Proposed Alternative Use: Include within Residential Settlement Boundary

Settlement: Glyncoch