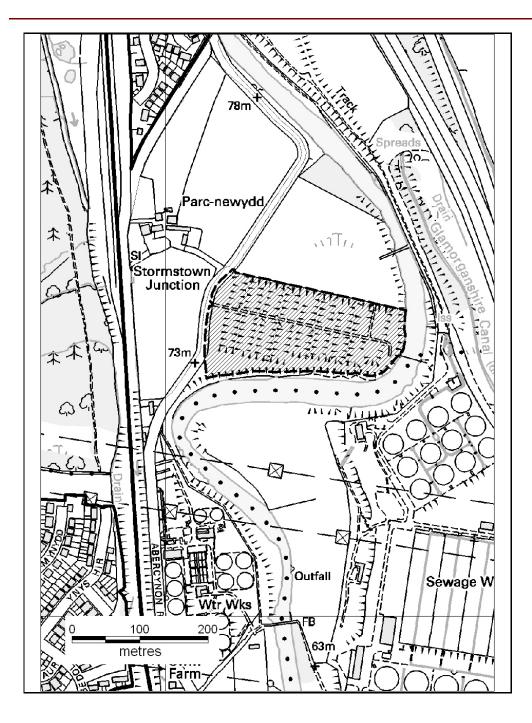

## ALTERNATIVE SITE REGISTER AMEND RESIDENTIAL SETTLEMENT BOUNDARY

Alternative Site Number: AS (S) 3

Site: Site B opposite Parc Newydd Farm, Grovers

Proposed Alternative Use: Include within Residential Settlement Boundary

Settlement: Abercynon