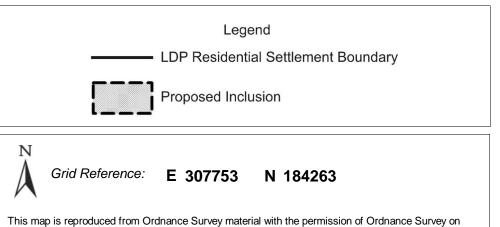

## ALTERNATIVE SITE REGISTER AMEND RESIDENTIAL SETTLEMENT BOUNDARY

Alternative Site Number: AS (S) 3

Site: Site B opposite Parc Newydd Farm, Grovers

Proposed Alternative Use: Include within Residential Settlement Boundary

Settlement: Abercynon