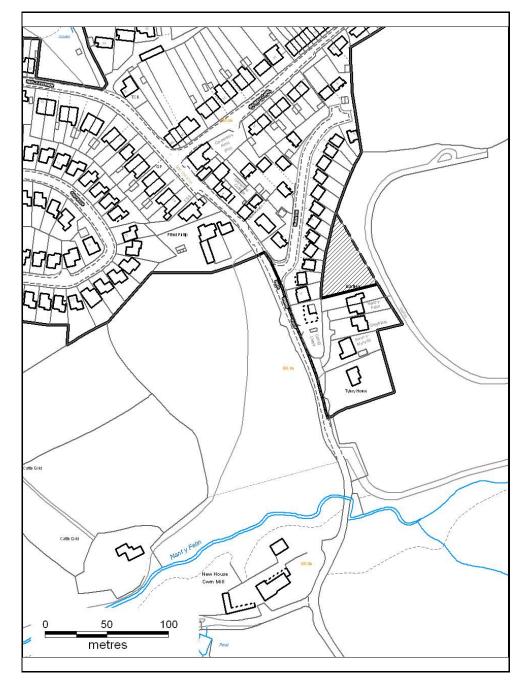

## ALTERNATIVE SITE REGISTER AMEND RESIDENTIAL SETTLEMENT BOUNDARY

Alternative Site Number: AS (S) 3

Site: Site B opposite Parc Newydd Farm, Grovers

Proposed Alternative Use: Include within Residential Settlement Boundary

Settlement: Abercynon