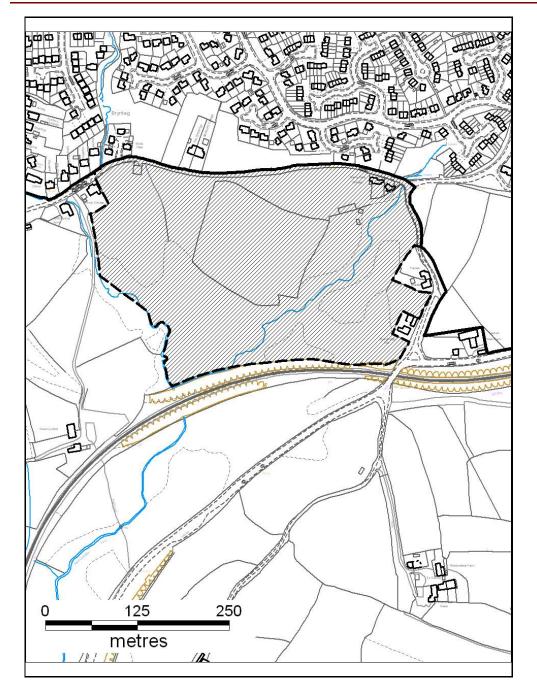

### ALTERNATIVE SITE REGISTER AMEND RESIDENTIAL SETTLEMENT BOUNDARY

Alternative Site Number: AS (S) 13

Site: Land adjacent to High Mead

Proposed Alternative Use: Include within Residential Settlement Boundary

Settlement: Beddau

behalf of Her Majesty's Stationery Office © Crown Copyright. Unauthorised reproduction infringes Crown Copyright and may lead to prosecution or civil proceedings. Rhondda Cynon Taf CBC 100023458 20096