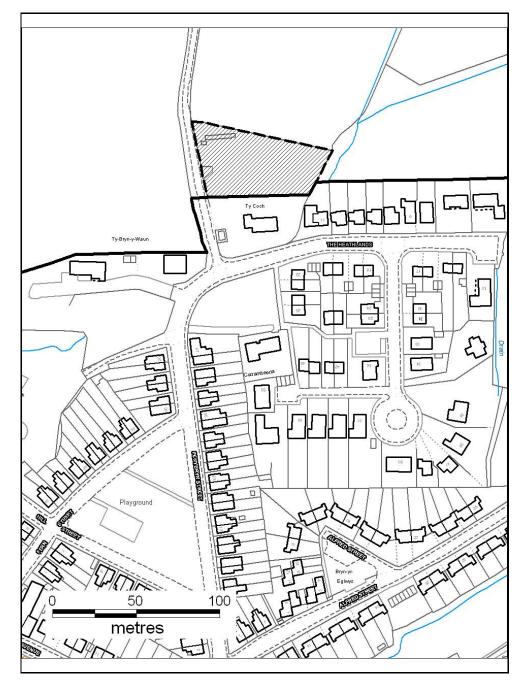

### ALTERNATIVE SITE REGISTER AMEND RESIDENTIAL SETTLEMENT BOUNDARY

Alternative Site Number: AS (S) 34

Site: North of Ty Coch, Heathlands

Proposed Alternative Use: Include within Residential Settlement Boundary

Settlement: Gilfach Goch