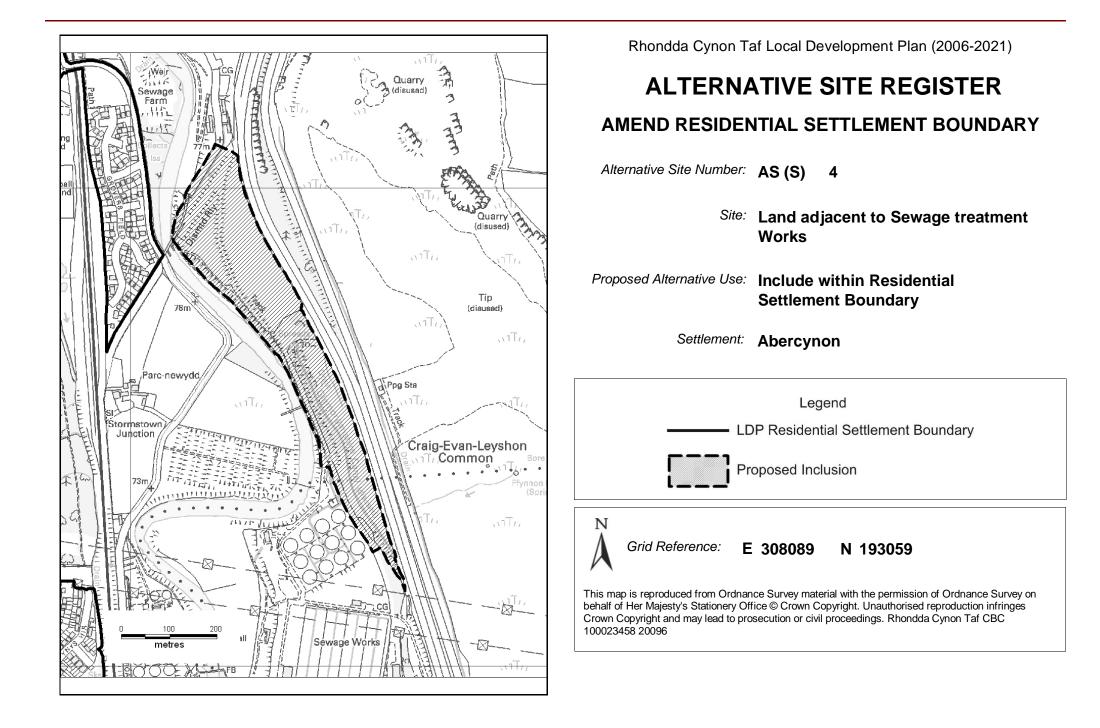

#### AMEND RESIDENTIAL SETTLEMENT BOUNDARY

Alternative Site Number: AS (S) 2

Site: Site A opposite Parc Newydd Farm, Grovers

Proposed Alternative Use: Include within Residential

## **Settlement Boundary**

Settlement: Abercynon

behalf of Her Majesty's Stationery Office © Crown Copyright. Unauthorised reproduction infringes Crown Copyright and may lead to prosecution or civil proceedings. Rhondda Cynon Taf CBC 100023458 20096