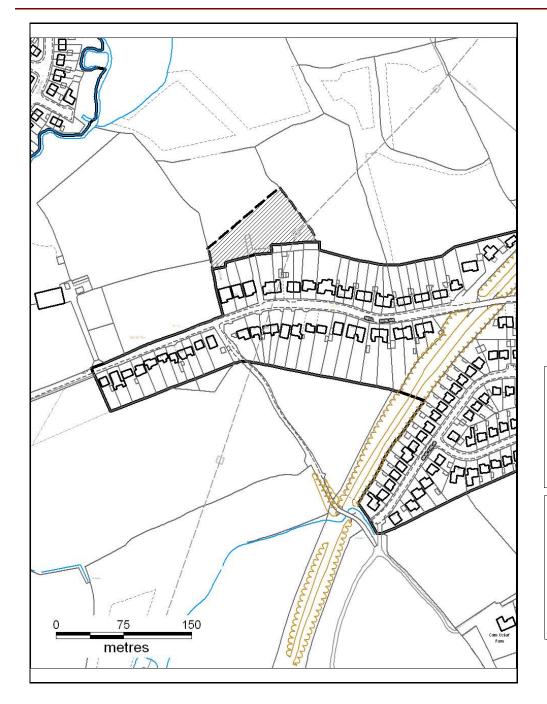

## ALTERNATIVE SITE REGISTER AMEND RESIDENTIAL SETTLEMENT BOUNDARY

Alternative Site Number: AS (S) 3

Site: Site B opposite Parc Newydd Farm, Grovers

Proposed Alternative Use: Include within Residential Settlement Boundary

Settlement: Abercynon