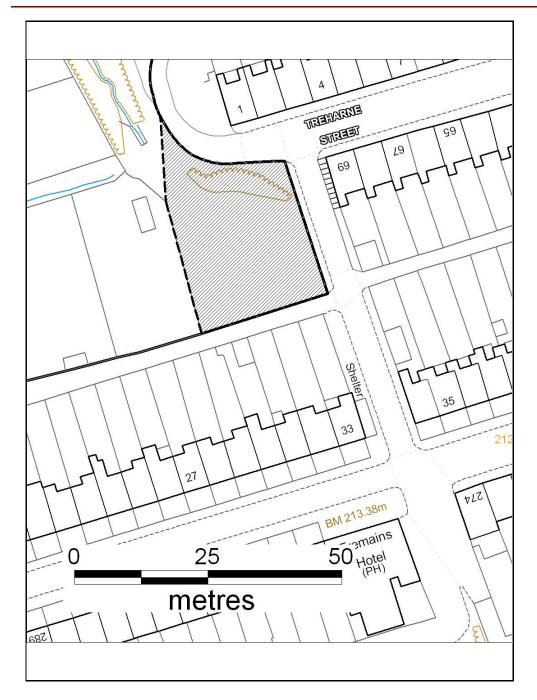

## ALTERNATIVE SITE REGISTER AMEND RESIDENTIAL SETTLEMENT BOUNDARY

Alternative Site Number: AS (S) 24

Site: Land off Treharne Street

Proposed Alternative Use: Include within Residential Settlement Boundary

Settlement: Cwmparc