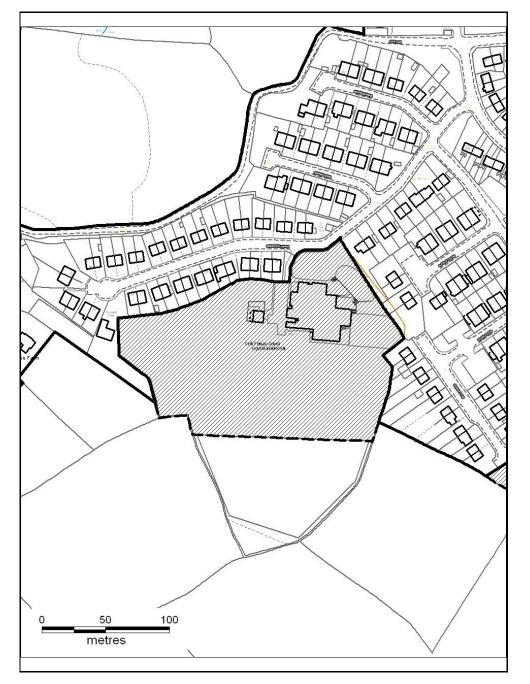

### ALTERNATIVE SITE REGISTER AMEND RESIDENTIAL SETTLEMENT BOUNDARY

Alternative Site Number: AS (S) 1

Site: Former Phurnacite Plant, Abercwmboi

Proposed Alternative Use: Include within Residential Settlement Boundary

Settlement: Abercwmboi

behalf of Her Majesty's Stationery Office © Crown Copyright. Unauthorised reproduction infringes Crown Copyright and may lead to prosecution or civil proceedings. Rhondda Cynon Taf CBC 100023458 20096