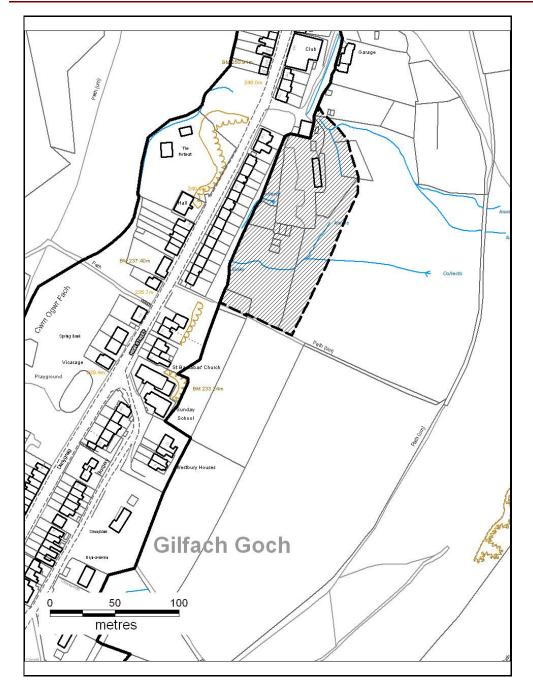

### ALTERNATIVE SITE REGISTER AMEND RESIDENTIAL SETTLEMENT BOUNDARY

Alternative Site Number: AS (S) 35

*Site:* Land to the rear of High Street

Proposed Alternative Use: Include within Residential Settlement Boundary

Settlement: Gilfach Goch