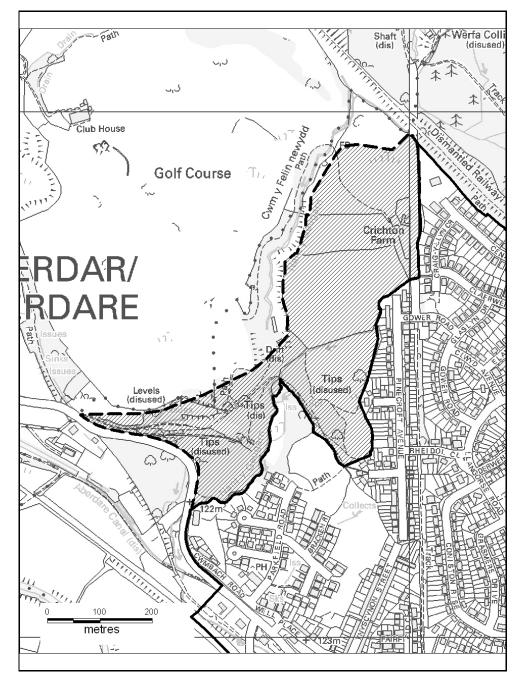

# ALTERNATIVE SITE REGISTER

#### AMEND RESIDENTIAL SETTLEMENT BOUNDARY

Alternative Site Number: AS (S) 22

Site: Crichton Farm

Proposed Alternative Use: Include within Residential Settlement Boundary

Settlement: Cwmbach

100023458 20096