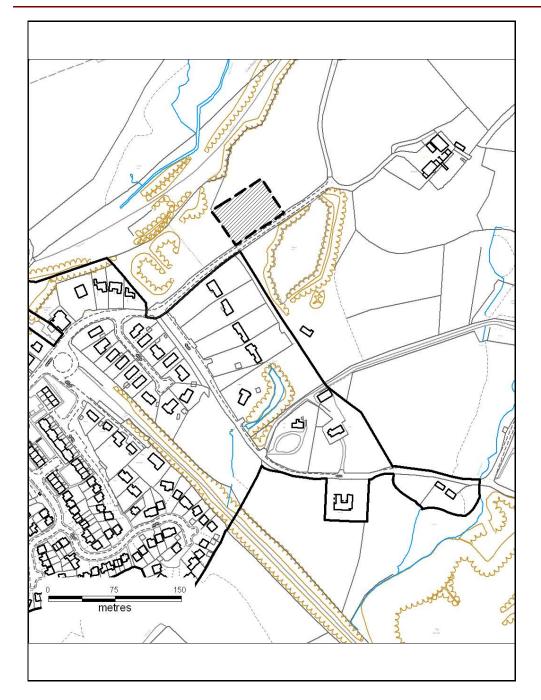

## ALTERNATIVE SITE REGISTER AMEND RESIDENTIAL SETTLEMENT BOUNDARY

Alternative Site Number: AS (S) 3

Site: Site B opposite Parc Newydd Farm, Grovers

Proposed Alternative Use: Include within Residential Settlement Boundary

Settlement: Abercynon