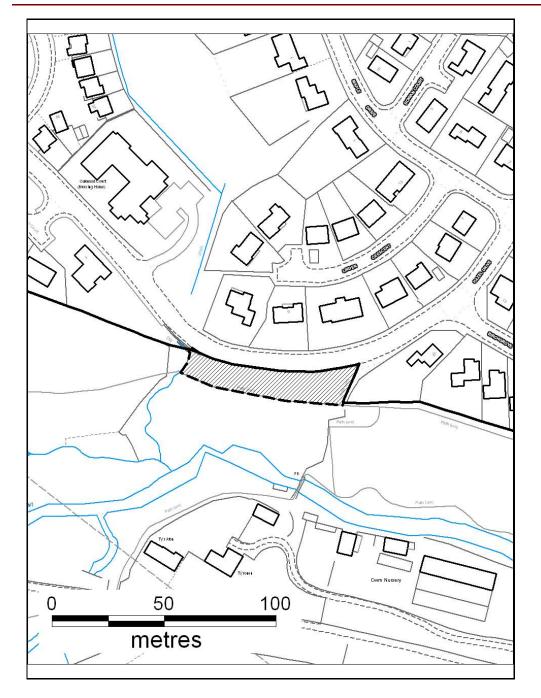

## ALTERNATIVE SITE REGISTER AMEND RESIDENTIAL SETTLEMENT BOUNDARY

Alternative Site Number: AS (S) 48

Site: Land at Tyn-y-Caeau

Proposed Alternative Use: Include within Residential Settlement Boundary

Settlement: Llanharan