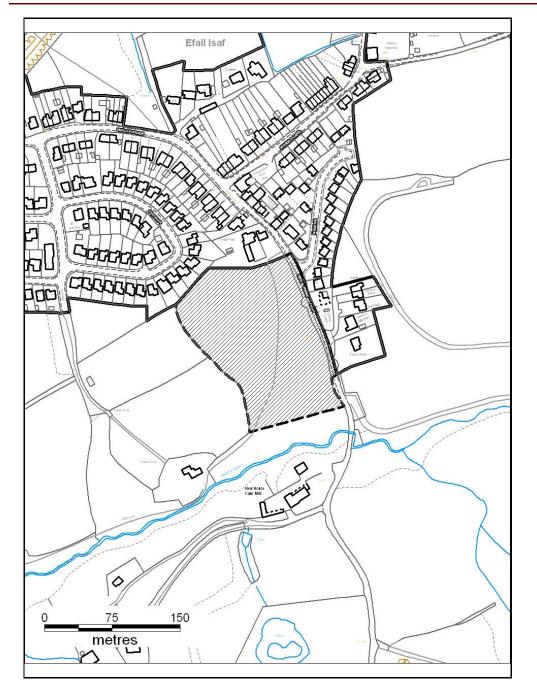

## ALTERNATIVE SITE REGISTER AMEND RESIDENTIAL SETTLEMENT BOUNDARY

Alternative Site Number: AS (S) 27

Site: South of Heol Dowlais

Proposed Alternative Use: Include within Residential Settlement Boundary

Settlement: Efail Isaf

Settlement: Efail Isaf