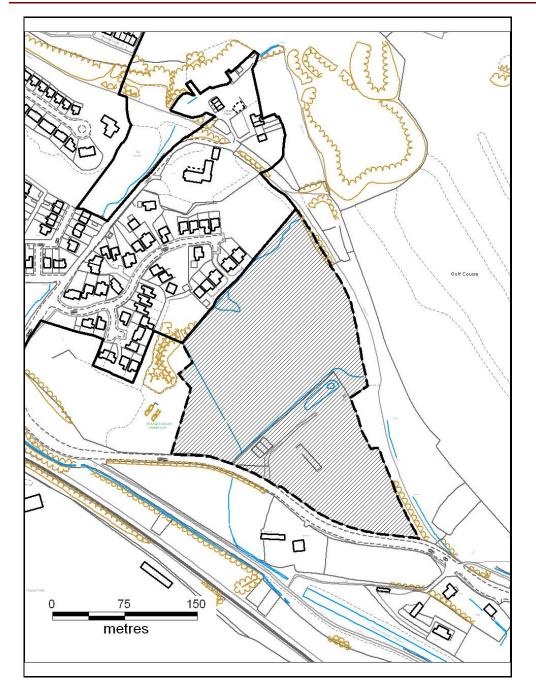

#### AMEND RESIDENTIAL SETTLEMENT BOUNDARY

Alternative Site Number: AS (S) 2

Site: Site A opposite Parc Newydd Farm, Grovers

Proposed Alternative Use: Include within Residential

## **Settlement Boundary**

Settlement: Abercynon

behalf of Her Majesty's Stationery Office © Crown Copyright. Unauthorised reproduction infringes Crown Copyright and may lead to prosecution or civil proceedings. Rhondda Cynon Taf CBC 100023458 20096