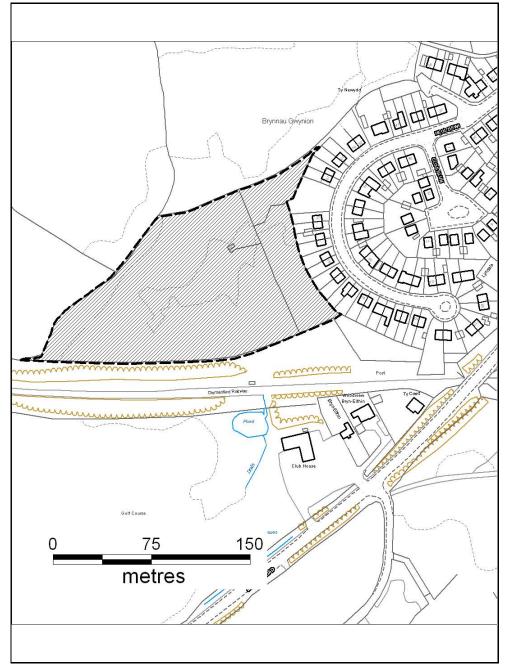

### ALTERNATIVE SITE REGISTER AMEND RESIDENTIAL SETTLEMENT BOUNDARY

Alternative Site Number: AS (S) 40

Site: Land south of Grovers Field

Proposed Alternative Use: Include within Residential Settlement Boundary

Settlement: Glyncoch