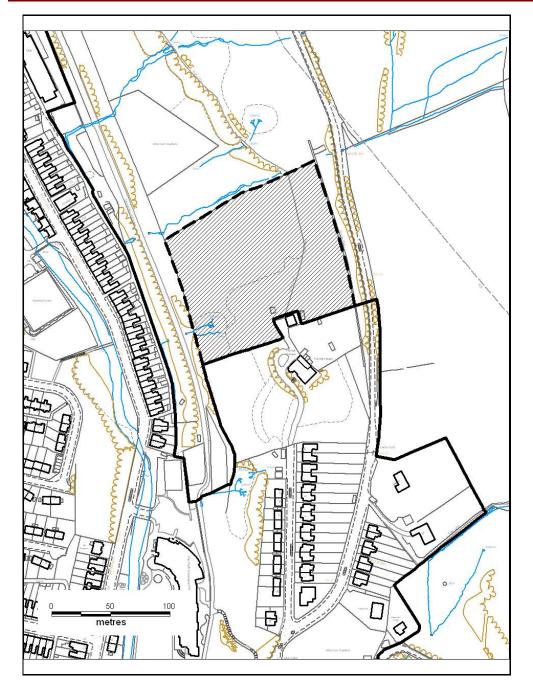

### AMEND RESIDENTIAL SETTLEMENT BOUNDARY

Alternative Site Number: AS (S) 15

*Site:* Land to the south of Brynteg Lane

Proposed Alternative Use: Include within Residential Settlement Boundary

Settlement: Beddau