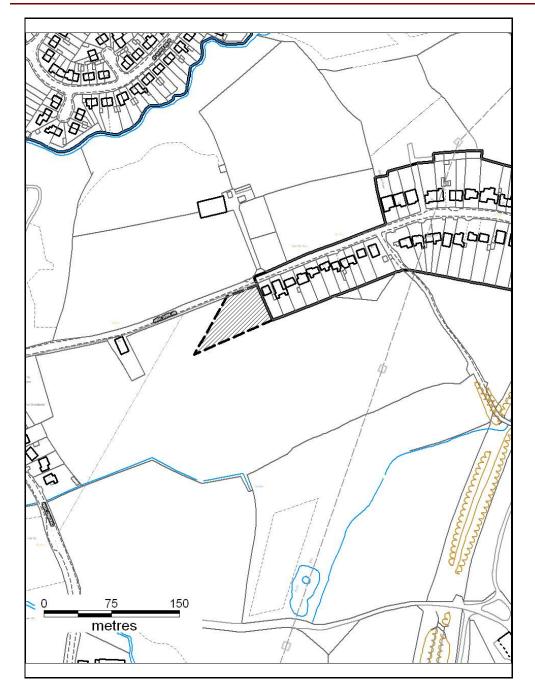

## ALTERNATIVE SITE REGISTER AMEND RESIDENTIAL SETTLEMENT BOUNDARY

Alternative Site Number: AS (S) 3

Site: Site B opposite Parc Newydd Farm, Grovers

Proposed Alternative Use: Include within Residential Settlement Boundary

Settlement: Abercynon