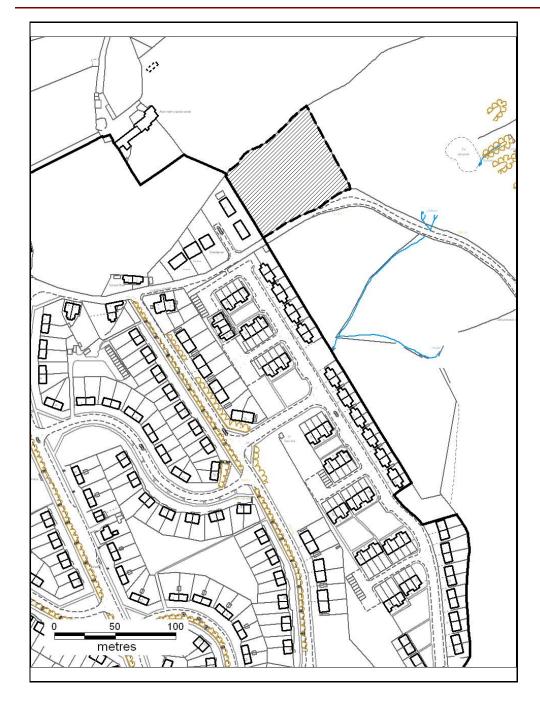

ude within Residential Settlement Boundary

Settlement: Blaenrhondda





## ALTERNATIVE SITE REGISTER

### AMEND RESIDENTIAL SETTLEMENT BOUNDARY

Alternative Site Number: AS (S) 18

Site: Brynna West

Proposed Alternative Use: Include within Residential Settlement Boundary

Settlement: Brynna

100023458 20096





# ALTERNATIVE SITE REGISTER AMEND RESIDENTIAL SETTLEMENT BOUNDARY Alternative Site Number: AS (S) 19

Site: Land r/o Cilfynydd Road/ Bodwenarth

Proposed Alternative Use: Include within Residential Settlement Boundary

Settlement: Cilfynydd





# ALTERNATIVE SITE REGISTER

#### AMEND RESIDENTIAL SETTLEMENT BOUNDARY

Alternative Site Number: AS (S) 20

Site: Plots 10-12 Incline Row

Proposed Alternative Use: Include within Residential Settlement Boundary

Settlement: Cwmaman





## ALTERNATIVE SITE REGISTER AMEND RESIDENTIAL SETTLEMENT BOUNDARY

Alternative Site Number: AS (S) 21

Site: Land at Cefnpennar Road

Proposed Alternative Use: Include within Residential Settlement Boundary

Settlement: Cwmbach

100023458 20096





# ALTERNATIVE SITE REGISTER

#### AMEND RESIDENTIAL SETTLEMENT BOUNDARY

Alternative Site Number: AS (S) 22

Site: Crichton Farm

Proposed Alternative Use: Include within Residential Settlement Boundary

Settlement: Cwmbach

100023458 20096





## ALTERNATIVE SITE REGISTER

### AMEND RESIDENTIAL SETTLEMENT BOUNDARY

Alternative Site Number: AS (S) 23

Site: Land at Park Road

Proposed Alternative Use: Include within Residential Settlement Boundary

Settlement: Cwmparc





## ALTERNATIVE SITE REGISTER AMEND RESIDENTIAL SETTLEMENT BOUNDARY