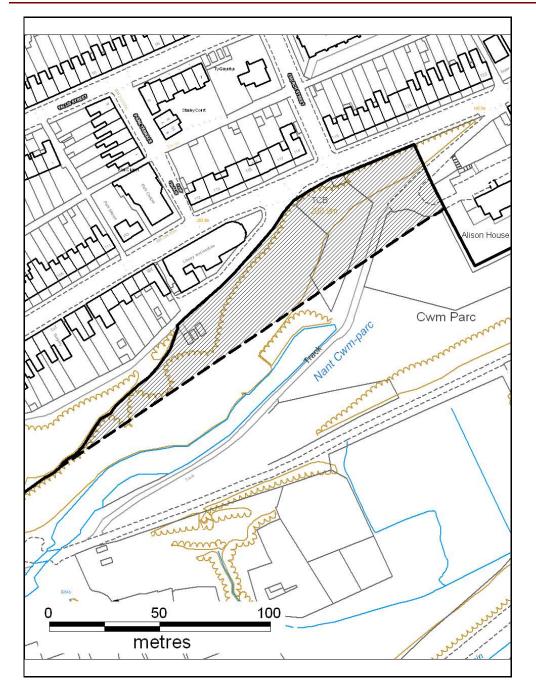

## ALTERNATIVE SITE REGISTER

### AMEND RESIDENTIAL SETTLEMENT BOUNDARY

Alternative Site Number: AS (S) 23

Site: Land at Park Road

Proposed Alternative Use: Include within Residential Settlement Boundary

Settlement: Cwmparc