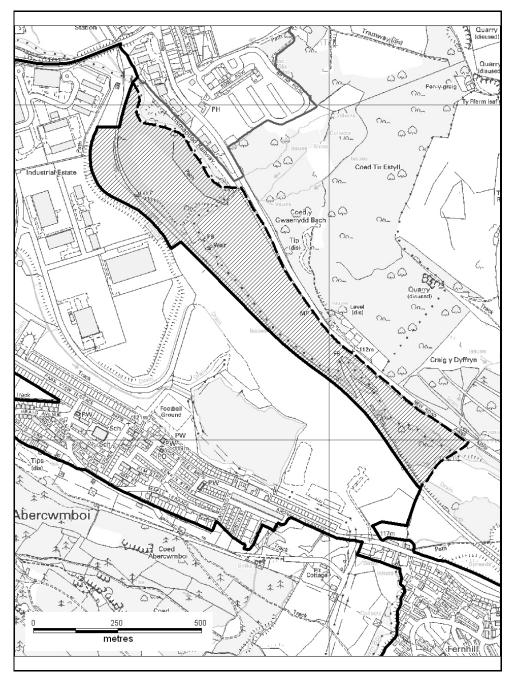

### ALTERNATIVE SITE REGISTER AMEND RESIDENTIAL SETTLEMENT BOUNDARY

Alternative Site Number: AS (S) 1

Site: Former Phurnacite Plant, Abercwmboi

Proposed Alternative Use: Include within Residential Settlement Boundary

Settlement: Abercwmboi

behalf of Her Majesty's Stationery Office © Crown Copyright. Unauthorised reproduction infringes Crown Copyright and may lead to prosecution or civil proceedings. Rhondda Cynon Taf CBC 100023458 20096