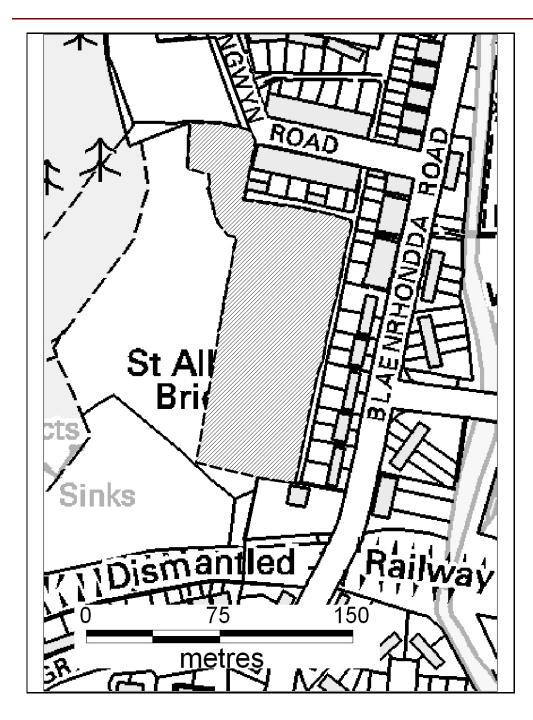

### AMEND RESIDENTIAL SETTLEMENT BOUNDARY

Alternative Site Number: AS (S) 17

Site: Land to the rear of Blaenrhondda Road

Proposed Alternative Use: Include within Residential Settlement Boundary

Settlement: Blaenrhondda

Settlement: Cilfynydd