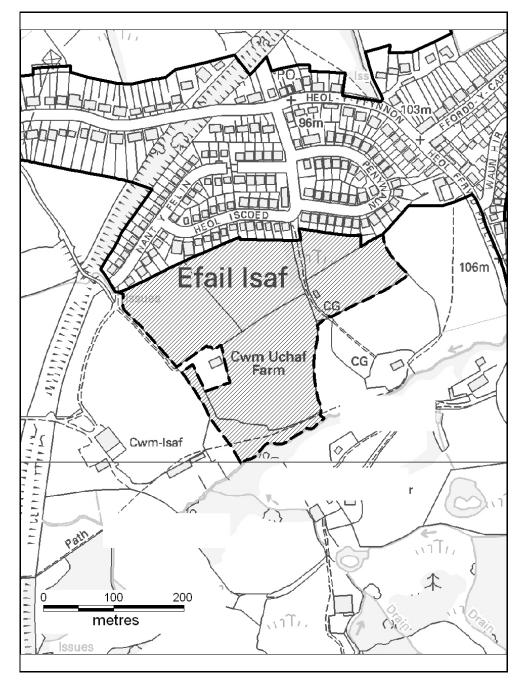

#### AMEND RESIDENTIAL SETTLEMENT BOUNDARY

Alternative Site Number: AS (S) 30

Site: Land at Garth Farm

Proposed Alternative Use: Include within Residential Settlement Boundary

Settlement: Efail Isaf

### ALTERNATIVE SITE REGISTER AMEND RESIDENTIAL SETTLEMENT BOUNDARY

Alternative Site Number: AS (S) 31

Site: Land south of Heol Iscoed

Proposed Alternative Use: Include within Residential Settlement Boundary

Settlement: Efail Isaf