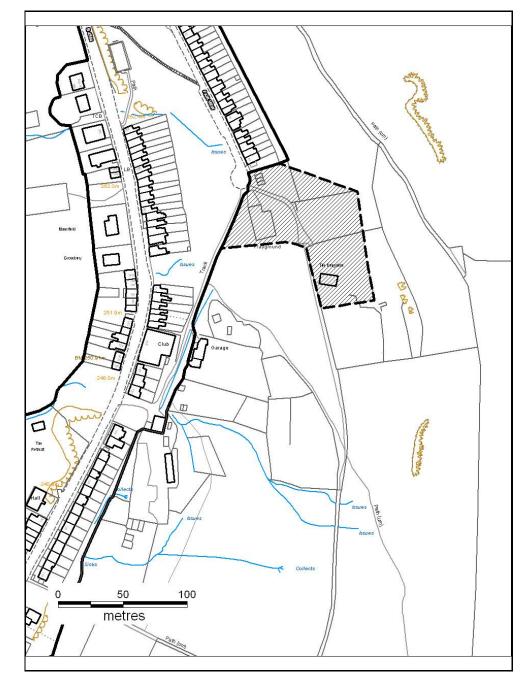

## ALTERNATIVE SITE REGISTER AMEND RESIDENTIAL SETTLEMENT BOUNDARY

Alternative Site Number: AS (S) 37

*Site:* Land to the south of High Street

Proposed Alternative Use: Include within Residential Settlement Boundary

Settlement: Gilfach Goch