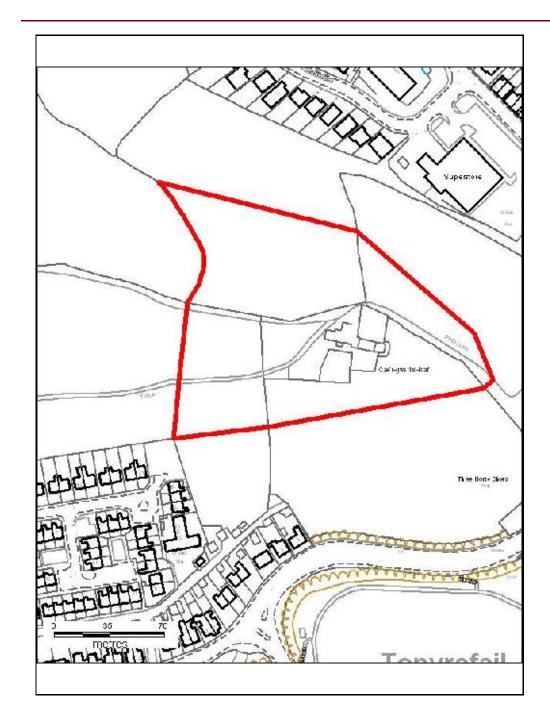

### ALTERNATIVE SITE REGISTER NEW SITES

Alternative Site Number: AS (N) 140

Site: Land at Parc Eirin

Proposed Alternative Use: Employment

Settlement: Tonyrefail

N

Grid Reference: E 298613 N 187418