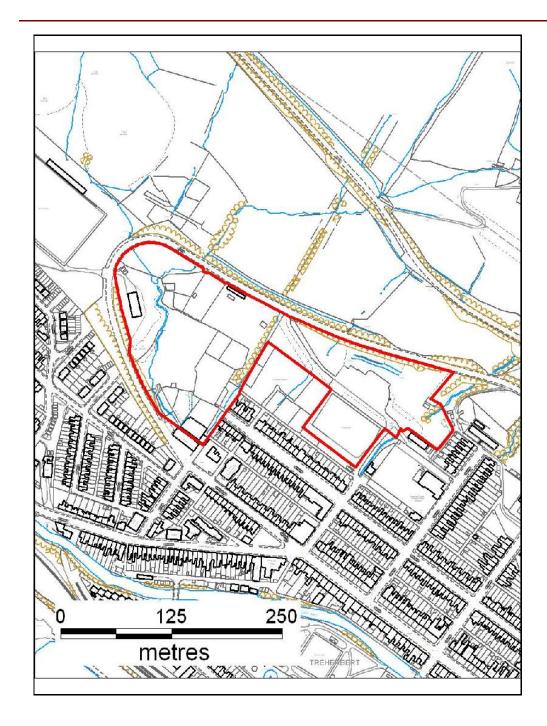

## ALTERNATIVE SITE REGISTER NEW SITES

Alternative Site Number: AS (N) 159

Site: Land at Rhigos Road

Proposed Alternative Use: Employment Use/Educational

**Facility** 

Settlement: Treherbert

Grid Reference: E 293699 N 198698

# ALTERNATIVE SITE REGISTER NEW SITES

Alternative Site Number: AS (N) 161

Site: Land at Rhigos Road

Proposed Alternative Use: Residential

Settlement: Treherbert

M

Grid Reference: E 293730 N 198716

## ALTERNATIVE SITE REGISTER NEW SITES

Alternative Site Number: AS (N) 165

Site: Haigside Allotments, Rhigos Road

Proposed Alternative Use: Allotments & related activities.

Settlement: Treherbert

N A

Grid Reference: E 293730 N 198711