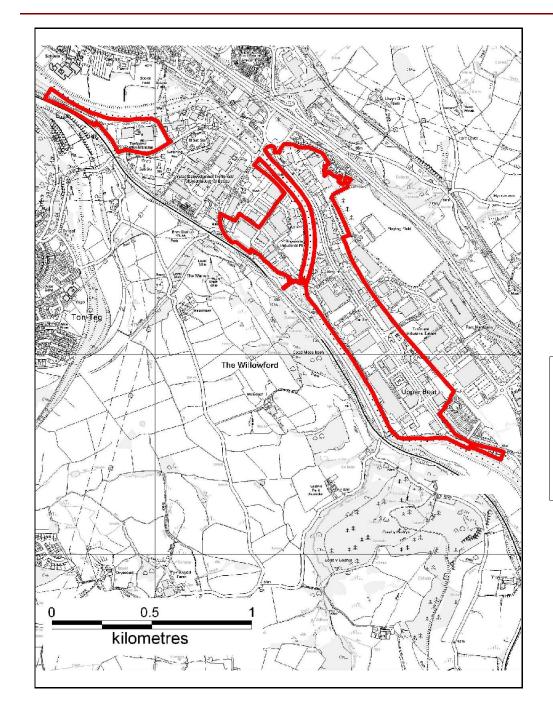

## ALTERNATIVE SITE REGISTER NEW SITES

Alternative Site Number: AS (N) 159

Site: Land at Rhigos Road

Proposed Alternative Use: Employment Use/Educational

**Facility** 

Settlement: Treherbert

Grid Reference: E 293699 N 198698

# ALTERNATIVE SITE REGISTER NEW SITES

Alternative Site Number: AS (N) 161

Site: Land at Rhigos Road

Proposed Alternative Use: Residential

Settlement: Treherbert

M

Grid Reference: E 293730 N 198716

## ALTERNATIVE SITE REGISTER NEW SITES

Alternative Site Number: AS (N) 165

Site: Haigside Allotments, Rhigos Road

Proposed Alternative Use: Allotments & related activities.

Settlement: Treherbert

N A

Grid Reference: E 293730 N 198711