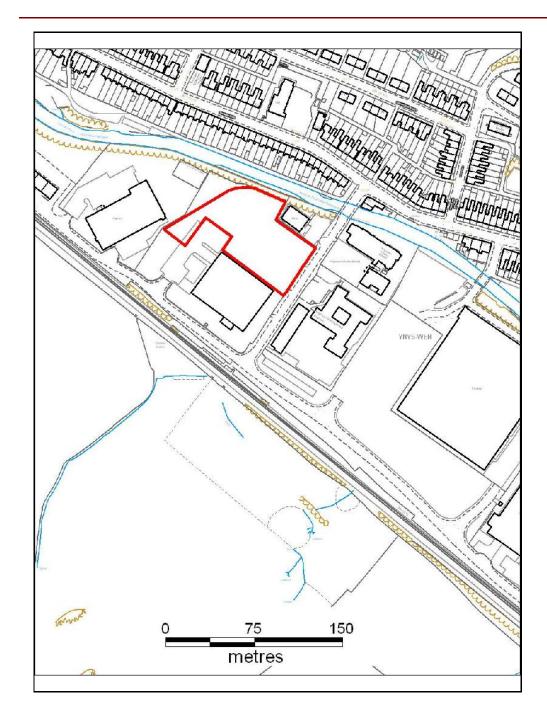

## ALTERNATIVE SITE REGISTER NEW SITES

Alternative Site Number: AS (N) 160

Site: Former Stelco Hardy Factory

Proposed Alternative Use: Residential

Settlement: Treherbert

N

Grid Reference: E 292931 N 198979