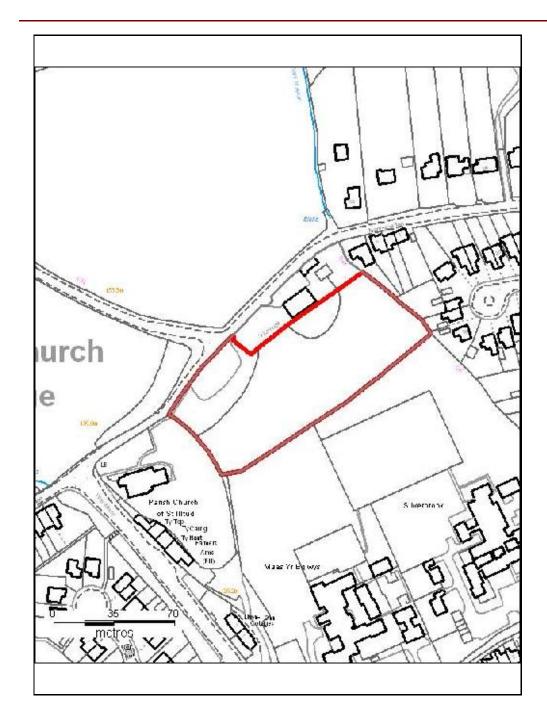

# ALTERNATIVE SITE REGISTER NEW SITES

Alternative Site Number: AS (N) 138

Site: Land at Church Road

Proposed Alternative Use: Residential

Settlement: Tonteg

N A

Grid Reference: E 308247 N 186667

# ALTERNATIVE SITE REGISTER NEW SITES

Alternative Site Number: AS (N) 139

Site: Land at Church Road

Proposed Alternative Use: Residential

Settlement: Tonteg

Å

Grid Reference: E 308247 N 186676