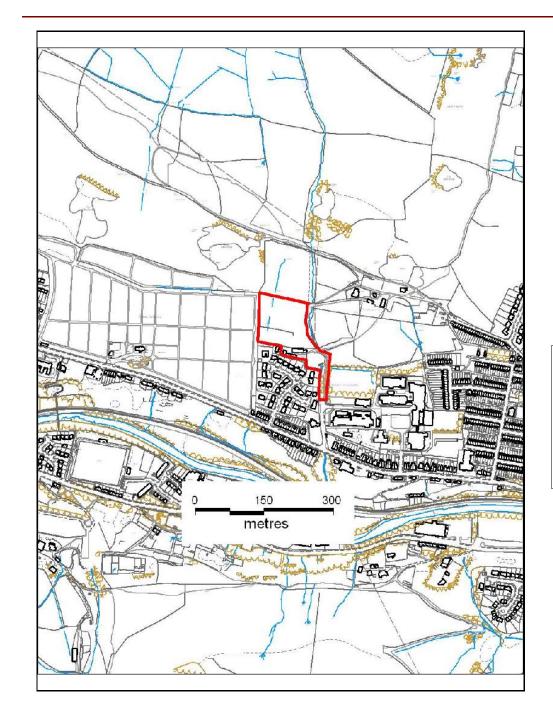

#### ALTERNATIVE SITE REGISTER NEW SITES

Alternative Site Number: AS (N) 123

Site: Large site off Llanwonno Road /Lady Lewis Tip

Lady Lewis II

Proposed Alternative Use: Residential

Settlement: Porth

Grid Reference: E 302672 N 192332