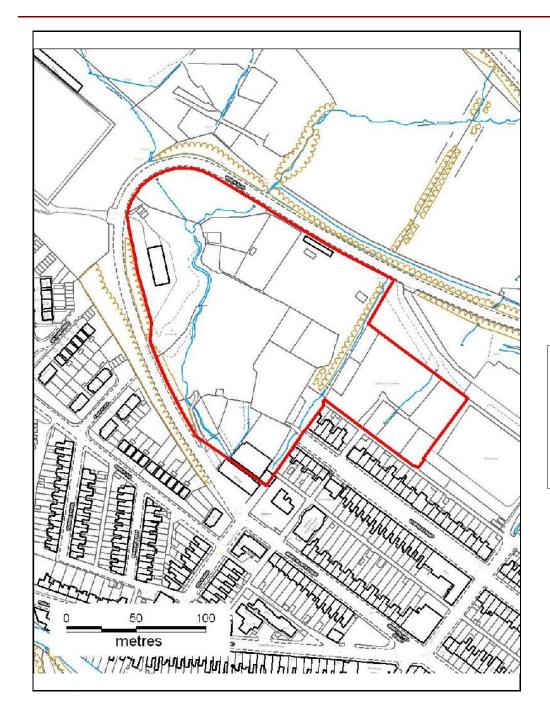

## ALTERNATIVE SITE REGISTER NEW SITES

Alternative Site Number: AS (N) 159

Site: Land at Rhigos Road

Proposed Alternative Use: Employment Use/Educational

**Facility** 

Settlement: Treherbert

Grid Reference: E 293699 N 198698

# ALTERNATIVE SITE REGISTER NEW SITES

Alternative Site Number: AS (N) 161

Site: Land at Rhigos Road

Proposed Alternative Use: Residential

Settlement: Treherbert

M

Grid Reference: E 293730 N 198716

## ALTERNATIVE SITE REGISTER NEW SITES

Alternative Site Number: AS (N) 165

Site: Haigside Allotments, Rhigos Road

Proposed Alternative Use: Allotments & related activities.

Settlement: Treherbert

N A

Grid Reference: E 293730 N 198711