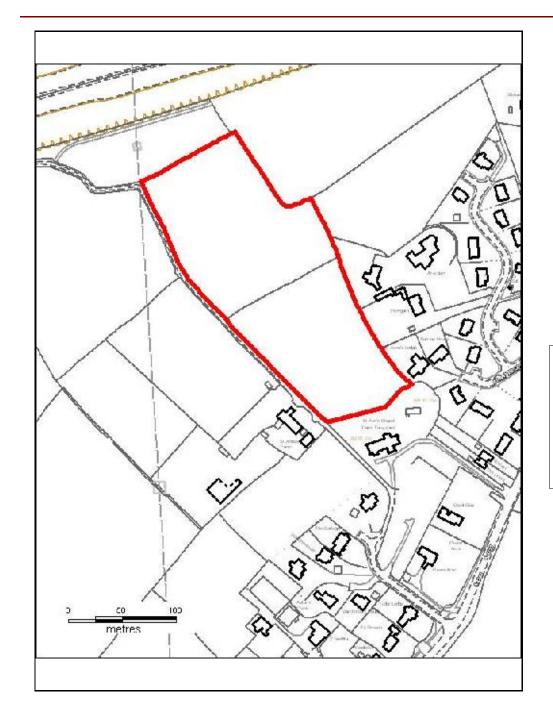

# ALTERNATIVE SITE REGISTER NEW SITES

Alternative Site Number: AS (N) 138

Site: Land at Church Road

Proposed Alternative Use: Residential

Settlement: Tonteg

N A

Grid Reference: E 308247 N 186667

# ALTERNATIVE SITE REGISTER NEW SITES

Alternative Site Number: AS (N) 139

Site: Land at Church Road

Proposed Alternative Use: Residential

Settlement: Tonteg

Å

Grid Reference: E 308247 N 186676