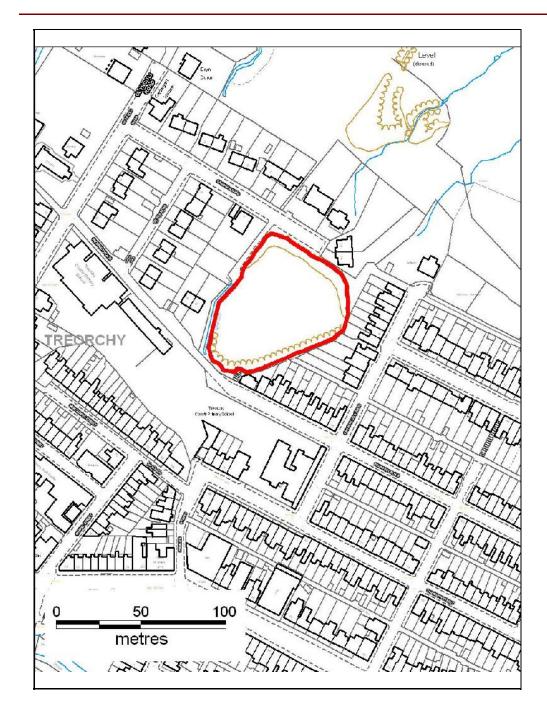

## ALTERNATIVE SITE REGISTER NEW SITES

Alternative Site Number: AS (N) 172

Site: land at Tynybedw Terrace

Proposed Alternative Use: Residential

Settlement: Treorchy

N N

Grid Reference: E 296296 N 196863