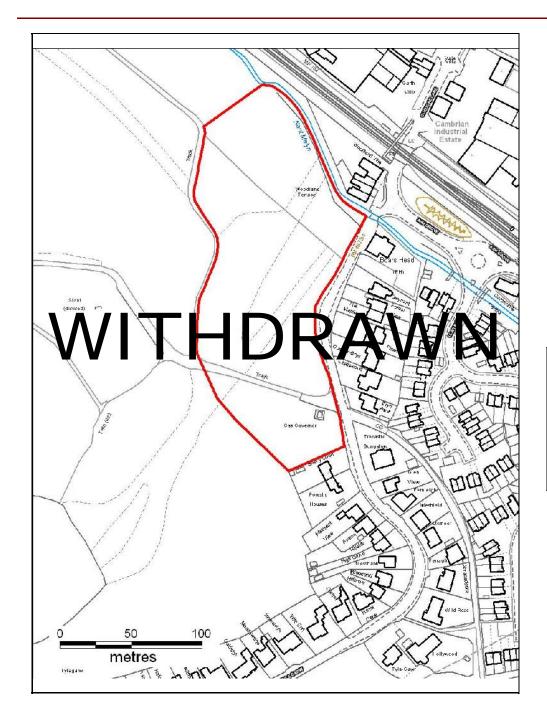

e Site Number: AS (N) 169

Site: Land to the north-east of Carne

Street

Proposed Alternative Use: Residential

Settlement: Treorchy

A

Grid Reference: E 296622 N 196520



# ALTERNATIVE SITE REGISTER NEW SITES

Alternative Site Number: AS (N) 170

Site: Land at Prospect Green

Proposed Alternative Use: Village Green

Settlement: Treorchy



Grid Reference: E 296082 N 196893



# ALTERNATIVE SITE REGISTER NEW SITES

Alternative Site Number: AS (N) 171

Site: Former Burberry Factory

Proposed Alternative Use: Employment

Settlement: Treorchy

N

Grid Reference: E 295074 N 197303



## ALTERNATIVE SITE REGISTER NEW SITES

Alternative Site Number: AS (N) 172

Site: land at Tynybedw Terrace

Proposed Alternative Use: Residential

Settlement: Treorchy

N N

Grid Reference: E 296296 N 196863



# ALTERNATIVE SITE REGISTER NEW SITES

Alternative Site Number: AS (N) 173

Site: Land at Tyle Garw

Proposed Alternative Use: Residential

Settlement: Tyle Garw

N

Grid Reference: E 302858 N 181830



# ALTERNATIVE SITE REGISTER NEW SITES

Alternative Site Number: AS (N) 174

Site: Site off Heol Llechau

Proposed Alternative Use: Residential

Settlement: Wattstown

M

Grid Reference: E 301458 N 194175



# ALTERNATIVE SITE REGISTER NEW SITES

Alternative Site Number: AS (N) 175

Site: Ynysboeth Estate

Proposed Alternative Use: Residential

Settlement: Ynysboeth

N A

Grid Reference: E 307254 N 196459



## ALTERNATIVE SITE REGISTER NEW SITES

Alternative Site Number: AS (N) 176

Site: Land to the west of Ynyshir

Proposed Alternative Use: Residential

Settlement: Ynyshir

A

Grid Refe