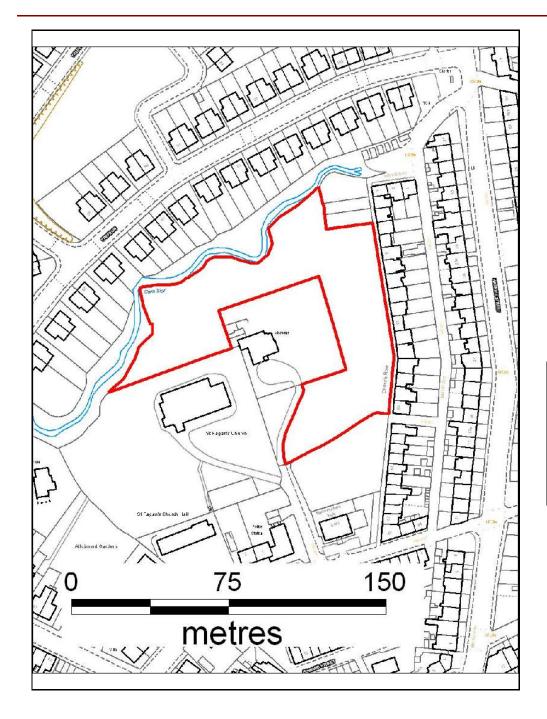

# ALTERNATIVE SITE REGISTER NEW SITES

Alternative Site Number: AS (N) 156

Site: Land adjacent to St. Fagan's

Vicarage

Proposed Alternative Use: Residential

Settlement: Trecynon

N A

Grid Reference: E 299270 N 203811