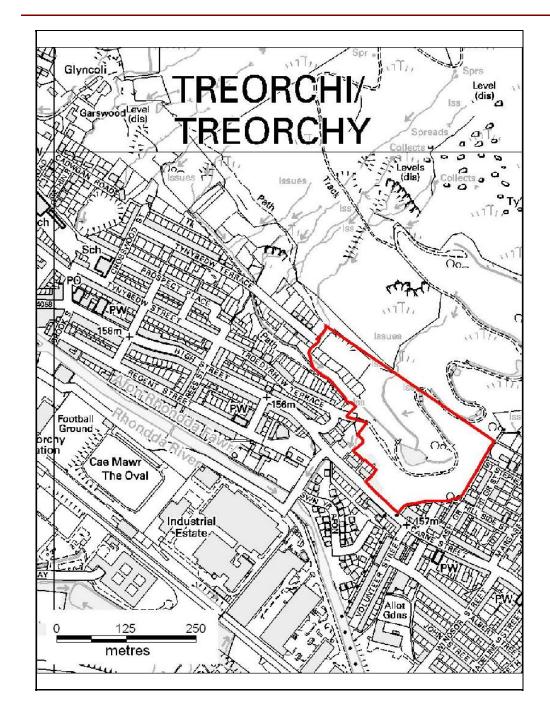

#### ALTERNATIVE SITE REGISTER NEW SITES

Alternative Site Number: AS (N) 162

Site: Land at the end of Ynysfeio Avenue, Treherbert

Proposed Alternative Use: Leisure

Settlement: Treherbert

Grid Reference: E 294704 N 197921

#### ALTERNATIVE SITE REGISTER NEW SITES

Alternative Site Number: AS (N) 163

Site: Land at the end of Ynysfeio Avenue, Treherbert

Proposed Alternative Use: Leisure and Recreation

Settlement: Treherbert

Grid Reference: E 294704 N 197921