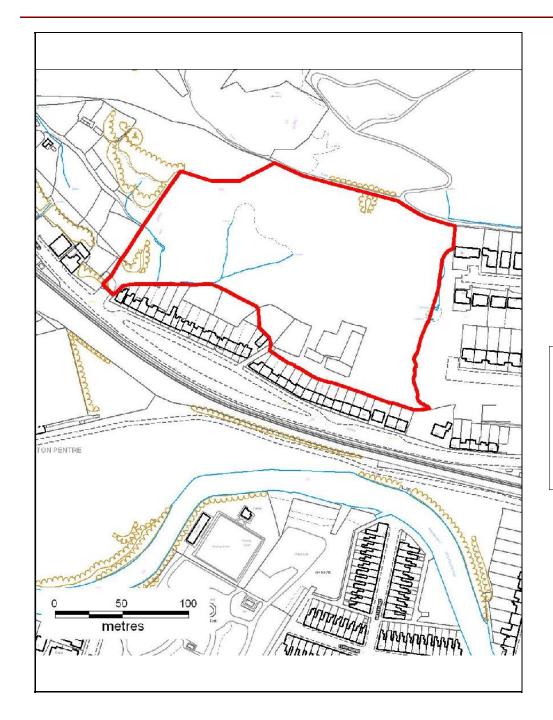

# ALTERNATIVE SITE REGISTER NEW SITES

Alternative Site Number: AS (N) 180

Site: Garth Isaf

Proposed Alternative Use: Employment

Settlement: Talbot Green

N

Grid Reference: E 302404 N 182436