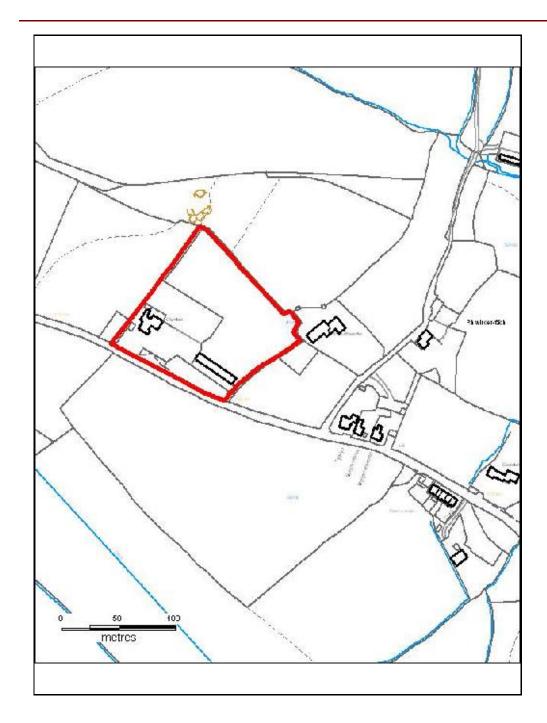

#### ALTERNATIVE SITE REGISTER NEW SITES

Alternative Site Number: AS (N) 125

Site: Werfa Farm

Proposed Alternative Use: Residential

Settlement: Rhigos

Grid Reference: E 291763 N 206936