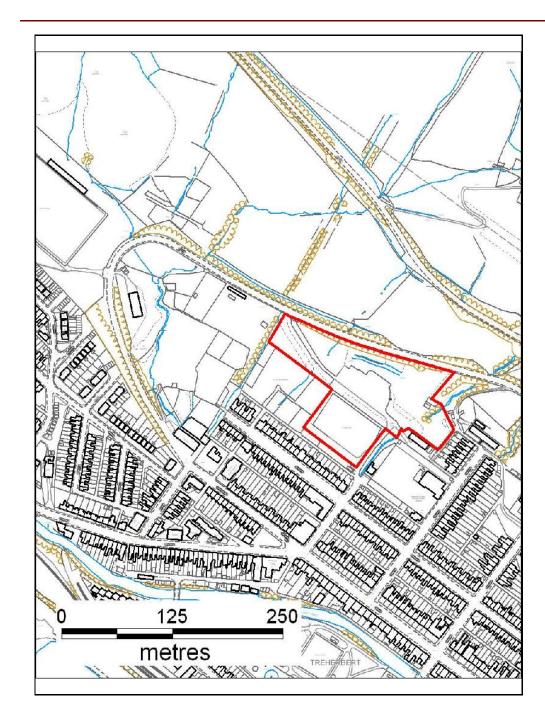

## ALTERNATIVE SITE REGISTER NEW SITES

Alternative Site Number: AS (N) 165

Site: Haigside Allotments, Rhigos Road

Proposed Alternative Use: Allotments & related activities.

Settlement: Treherbert

N A

Grid Reference: E 293730 N 198711