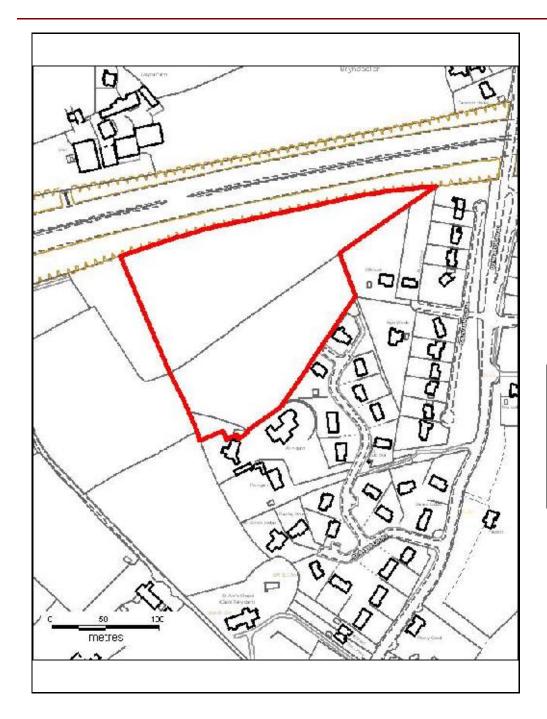

# ALTERNATIVE SITE REGISTER NEW SITES

Alternative Site Number: AS (N) 136

Site: Land South of the M4, North of St. Annes Court

Proposed Alternative Use: Residential

Settlement: Talygarn

Grid Reference: E 302675 N 180393