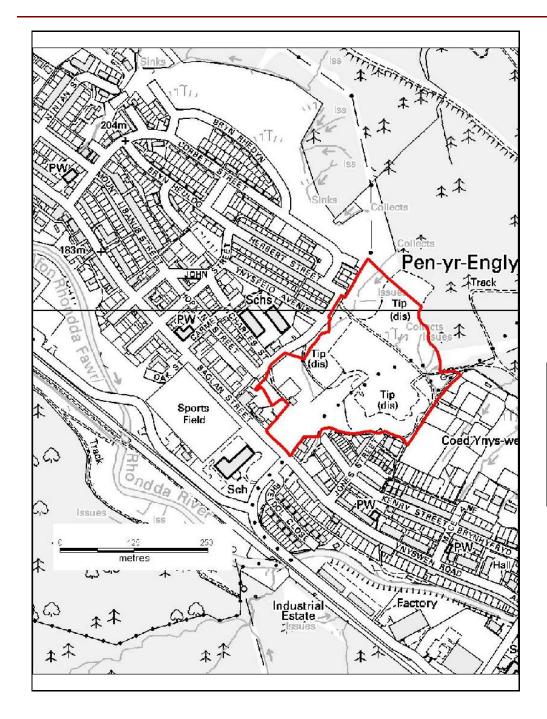

## ALTERNATIVE SITE REGISTER NEW SITES

Alternative Site Number: AS (N) 167

Site: Land at Pen yr Englyn

Proposed Alternative Use: New route for Gelli / Treorchy

**Relief Road** 

Settlement: Treherbert

Grid Reference: E 294790 N 198175