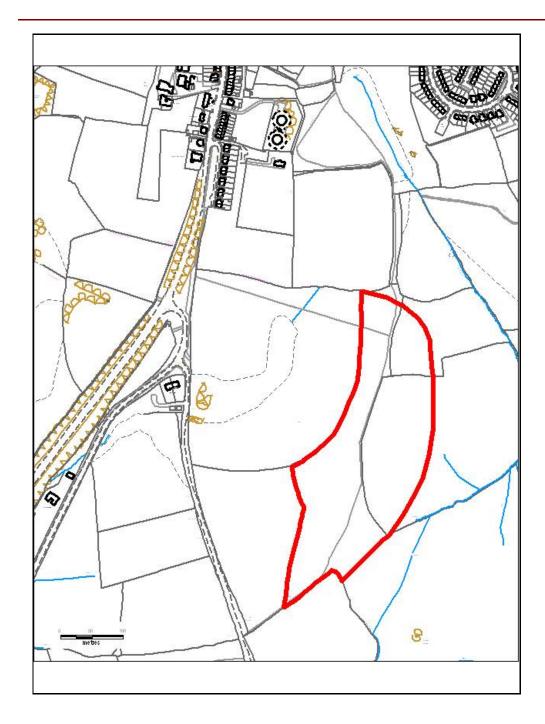

#### ALTERNATIVE SITE REGISTER NEW SITES

Alternative Site Number: AS (N) 151

Site: Land fronting Trebanog Road (Rhiw Garn Fawr)

Proposed Alternative Use: Residential

Settlement: Trebanog

N

Grid Reference: E 301678 N 190227