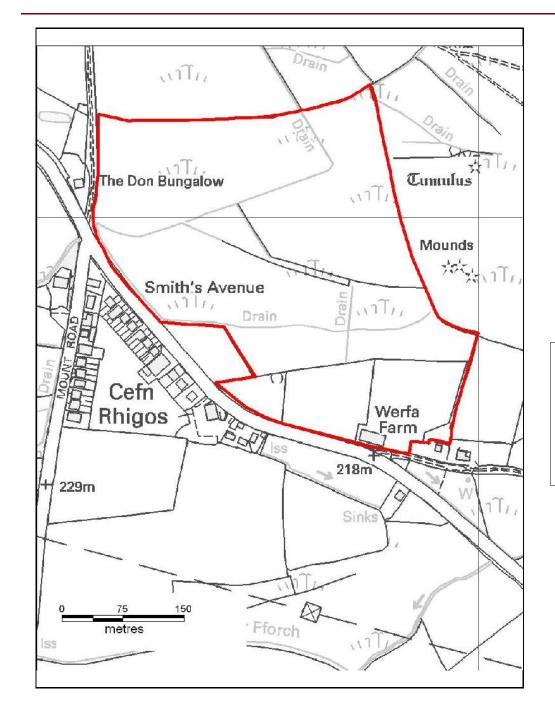

#### ALTERNATIVE SITE REGISTER NEW SITES

Alternative Site Number: AS (N) 125

Site: Werfa Farm

Proposed Alternative Use: Residential

Settlement: Rhigos

Grid Reference: E 291763 N 206936

### ALTERNATIVE SITE REGISTER NEW SITES

Alternative Site Number: AS (N) 126

Site: Land at Halt Road

Proposed Alternative Use: Residential

Settlement: Rhigos

Grid Reference: E 292658 N 206597