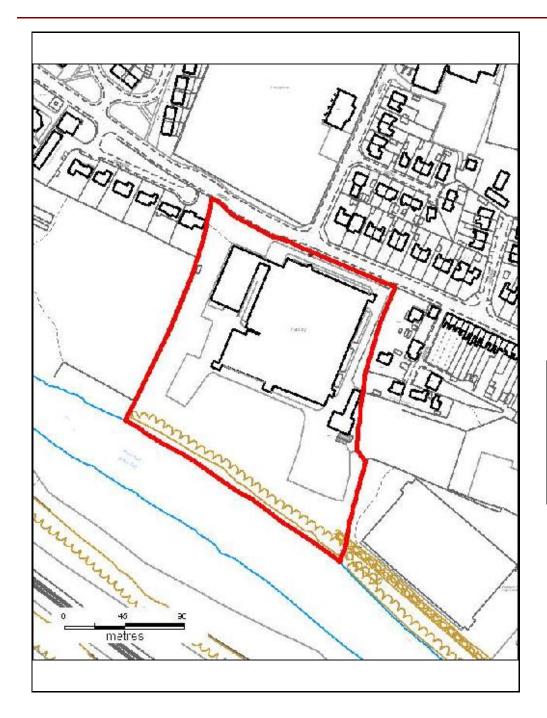

## ALTERNATIVE SITE REGISTER NEW SITES

Alternative Site Number: AS (N) 159

Site: Land at Rhigos Road

Proposed Alternative Use: Employment Use/Educational

**Facility** 

Settlement: Treherbert

Grid Reference: E 293699 N 198698

# ALTERNATIVE SITE REGISTER NEW SITES

Alternative Site Number: AS (N) 161

Site: Land at Rhigos Road

Proposed Alternative Use: Residential

Settlement: Treherbert

M

Grid Reference: E 293730 N 198716

## ALTERNATIVE SITE REGISTER NEW SITES

Alternative Site Number: AS (N) 165

Site: Haigside Allotments, Rhigos Road

Proposed Alternative Use: Allotments & related activities.

Settlement: Treherbert

N A

Grid Reference: E 293730 N 198711