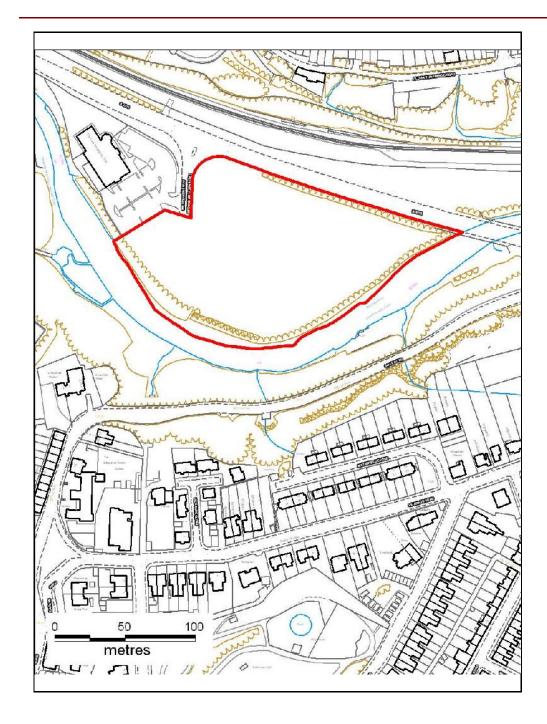

## ALTERNATIVE SITE REGISTER NEW SITES

Alternative Site Number: AS (N) 177

Site: Lady Lewis Site (Rhondda LP allocation - ENV 11.20)

Proposed Alternative Use: Land Reclamation Scheme

Settlement: Ynyshir

Grid Reference: E 303103 N 192641