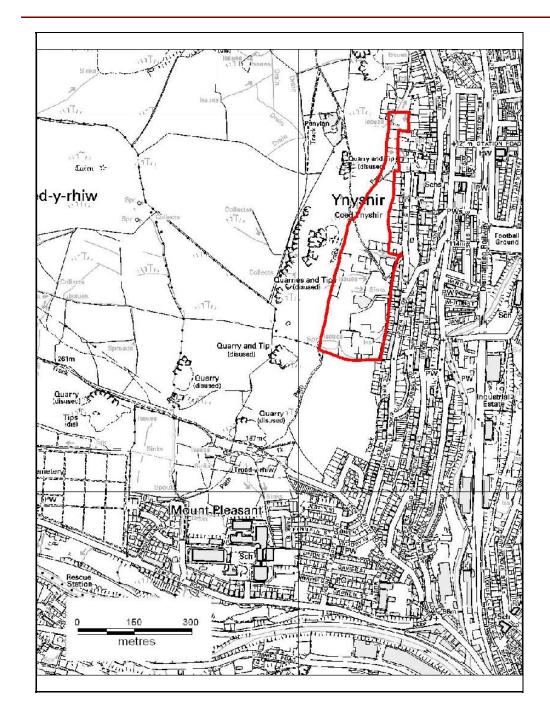

## ALTERNATIVE SITE REGISTER NEW SITES

Alternative Site Number: AS (N) 176

Site: Land to the west of Ynyshir

Proposed Alternative Use: Residential

Settlement: Ynyshir

A

Grid Reference: E 302254 N 192953