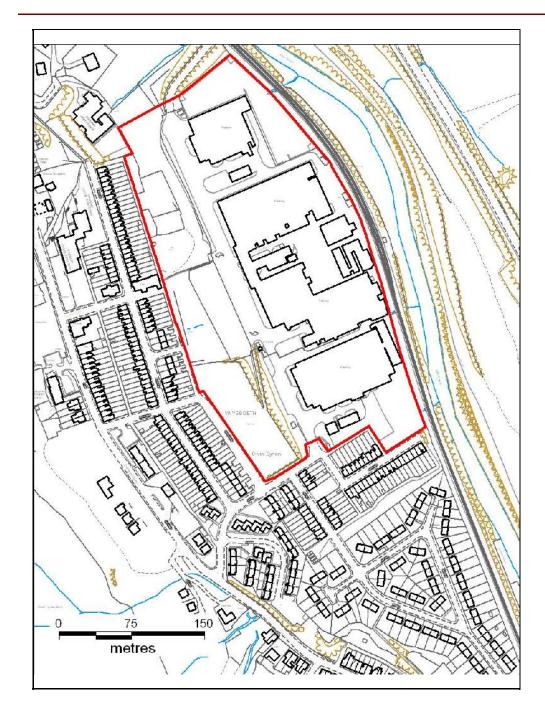

## ALTERNATIVE SITE REGISTER NEW SITES

Alternative Site Number: AS (N) 158

Site: Land at Treforest Industrial Estate

Proposed Alternative Use: Identification of Simplified Planning

Zone

Settlement: Treforest

Grid Reference: E 311033 N 186263