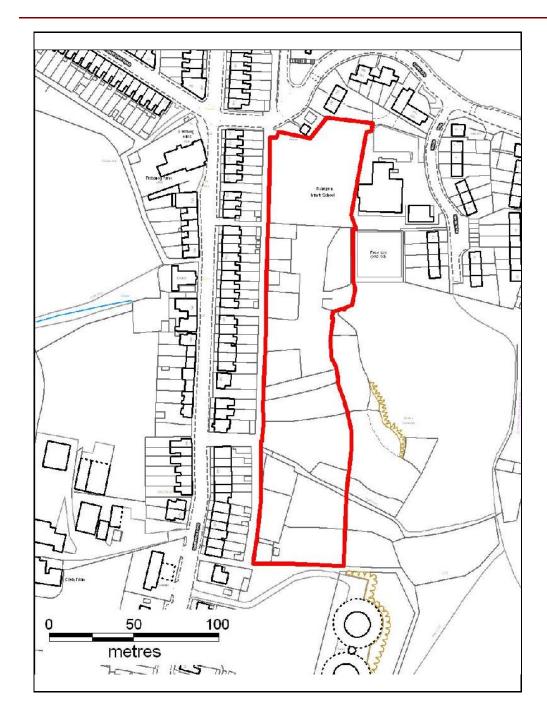

### ALTERNATIVE SITE REGISTER NEW SITES

Alternative Site Number: AS (N) 143

Site: St. Johns The Baptist's Church

Proposed Alternative Use: Residential

Settlement: Tonyrefail

Grid Reference: E 301759 N 188292