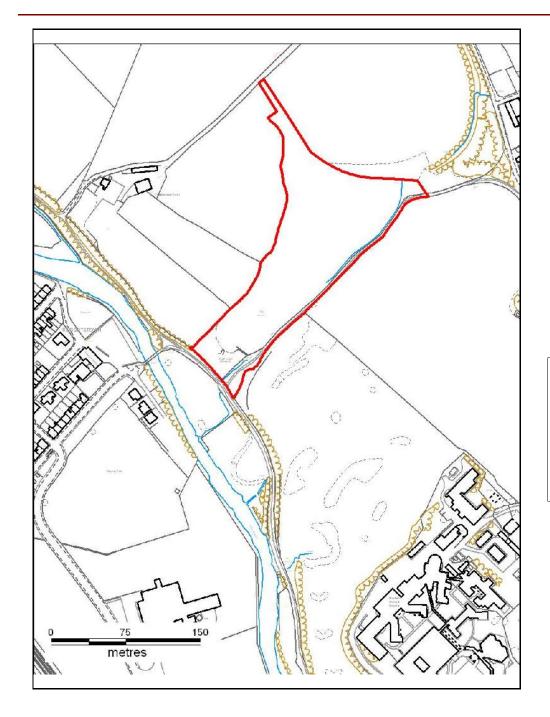

## ALTERNATIVE SITE REGISTER NEW SITES

Alternative Site Number: AS (N) 167

Site: Land at Pen yr Englyn

Proposed Alternative Use: New route for Gelli / Treorchy

**Relief Road** 

Settlement: Treherbert

Grid Reference: E 294790 N 198175