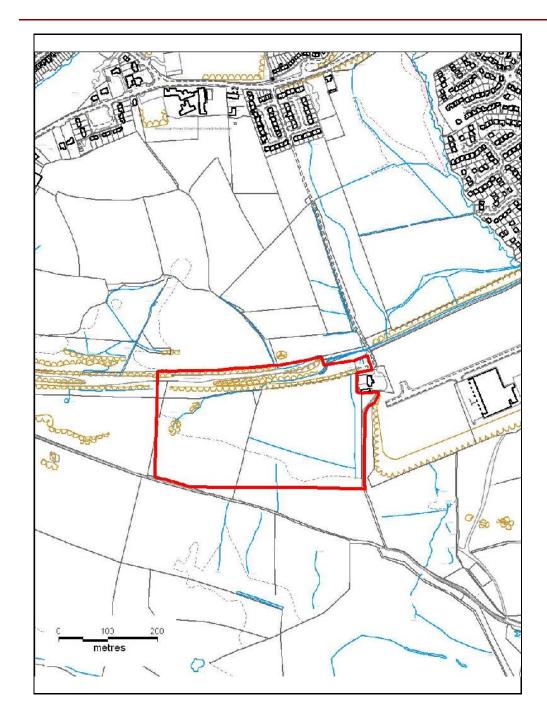

## ALTERNATIVE SITE REGISTER NEW SITES

Alternative Site Number: AS (N) 159

Site: Land at Rhigos Road

Proposed Alternative Use: Employment Use/Educational

**Facility** 

Settlement: Treherbert

Grid Reference: E 293699 N 198698

# ALTERNATIVE SITE REGISTER NEW SITES

Alternative Site Number: AS (N) 161

Site: Land at Rhigos Road

Proposed Alternative Use: Residential

Settlement: Treherbert

M

Grid Reference: E 293730 N 198716

## ALTERNATIVE SITE REGISTER NEW SITES

Alternative Site Number: AS (N) 165

Site: Haigside Allotments, Rhigos Road

Proposed Alternative Use: Allotments & related activities.

Settlement: Treherbert

N A

Grid Reference: E 293730 N 198711