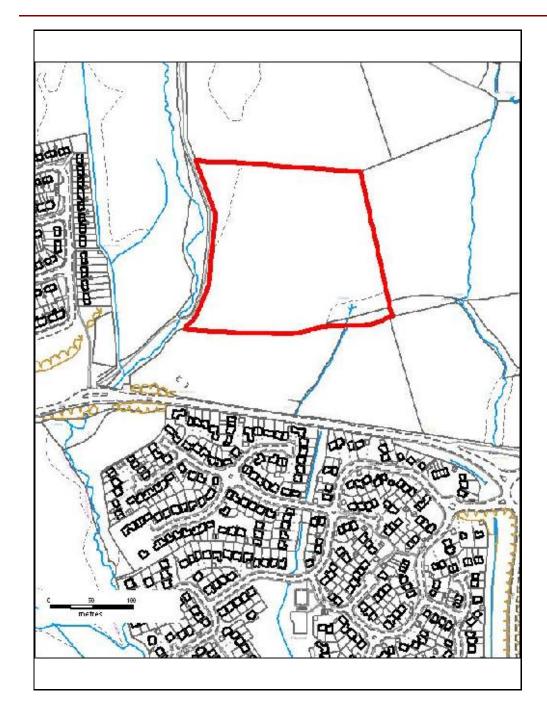

# ALTERNATIVE SITE REGISTER NEW SITES

Alternative Site Number: AS (N) 142

Site: SSA 10.10 - Land east of Hafod Wen and north of Concorde Drive, Tonyrefail

Proposed Alternative Use: Residential

Settlement: Tonyrefail

Grid Reference: E 301805 N 188792