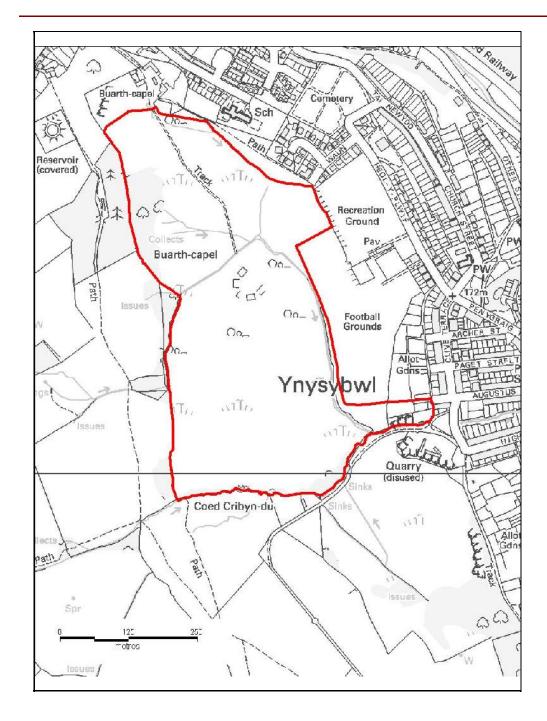

# ALTERNATIVE SITE REGISTER NEW SITES

Alternative Site Number: AS (N) 179

Site: Land off Ystrad Road

Proposed Alternative Use: Residential

Settlement: Pentre

Grid Reference: **E 297531 N 195297** 