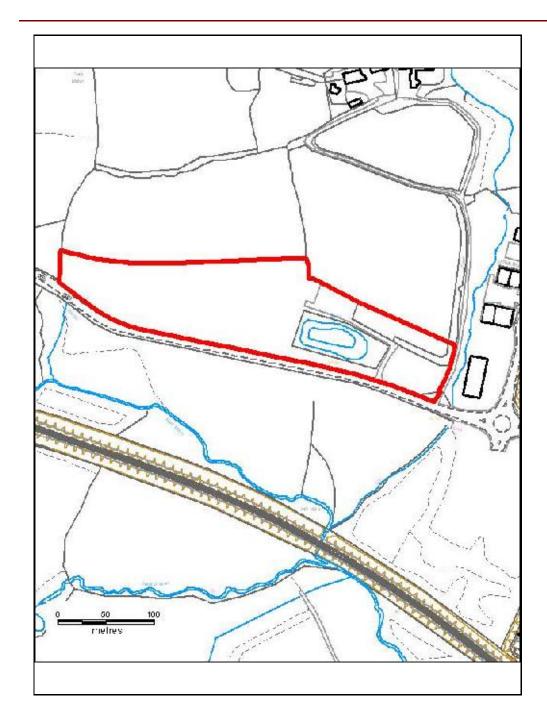

# ALTERNATIVE SITE REGISTER NEW SITES

Alternative Site Number: AS (N) 173

Site: Land at Tyle Garw

Proposed Alternative Use: Residential

Settlement: Tyle Garw

N

Grid Reference: E 302858 N 181830