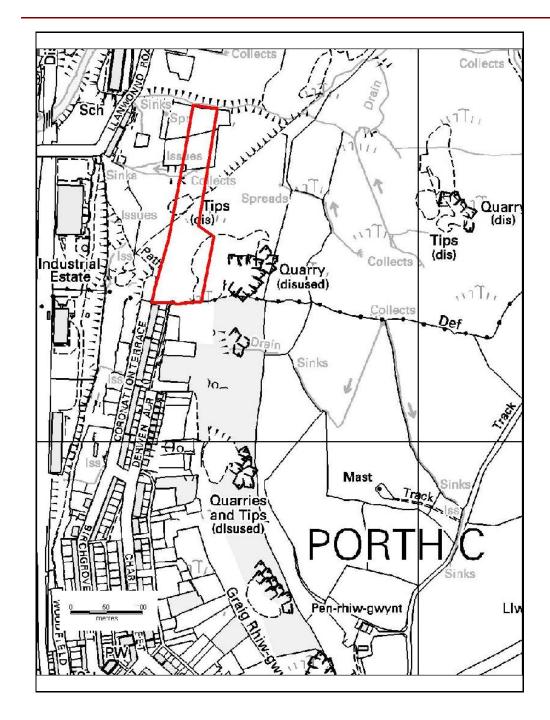

### ALTERNATIVE SITE REGISTER NEW SITES

Alternative Site Number: AS (N) 122

Site: Land at Mount Pleasant

Proposed Alternative Use: Residential

Settlement: Porth

Grid Reference: E 301632 N 191989