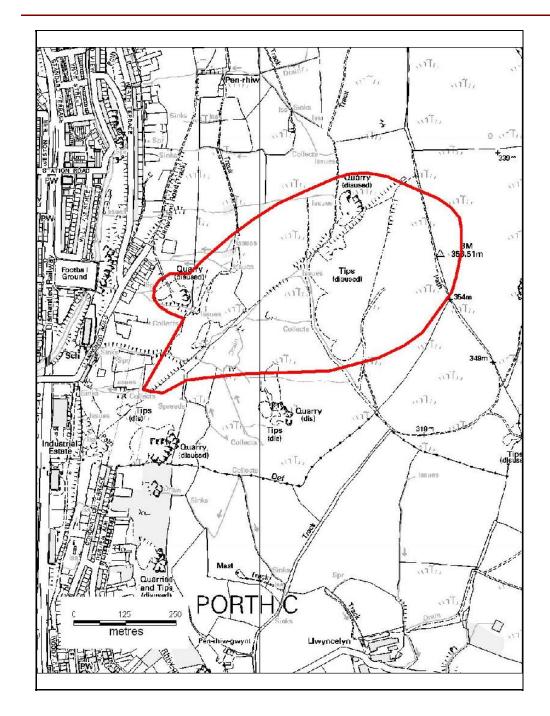

### ALTERNATIVE SITE REGISTER NEW SITES

Alternative Site Number: AS (N) 122

Site: Land at Mount Pleasant

Proposed Alternative Use: Residential

Settlement: Porth

Grid Reference: E 301632 N 191989