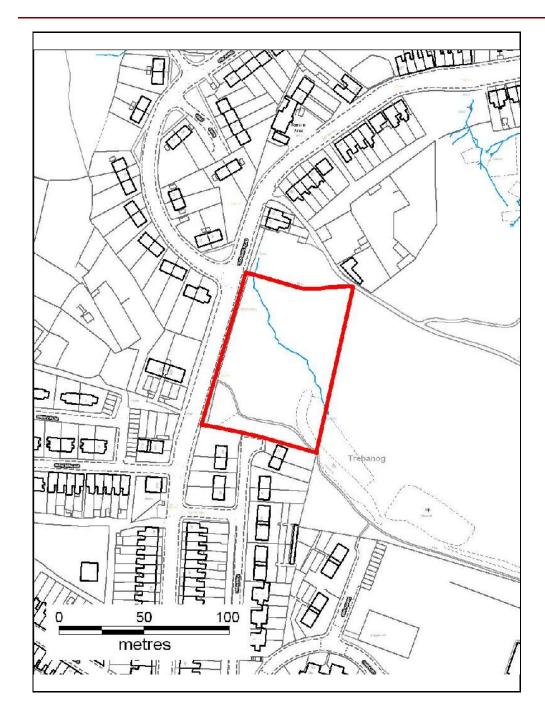

#### ALTERNATIVE SITE REGISTER NEW SITES

Alternative Site Number: AS (N) 151

Site: Land fronting Trebanog Road (Rhiw Garn Fawr)

Proposed Alternative Use: Residential

Settlement: Trebanog

N

Grid Reference: E 301678 N 190227