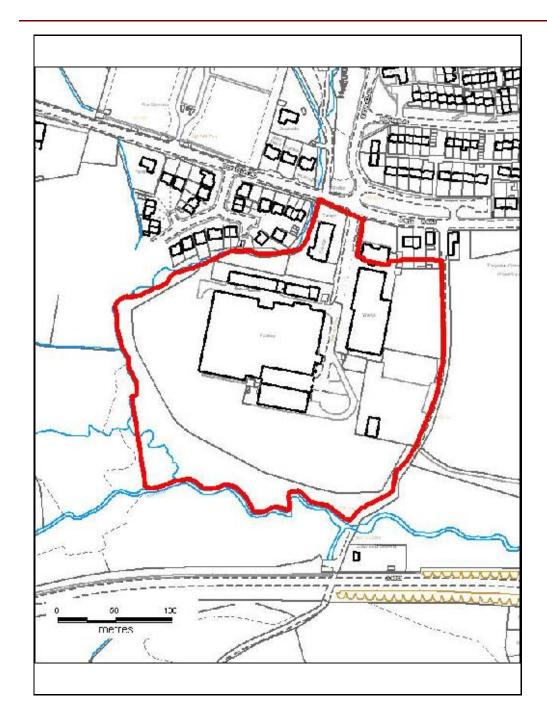

## ALTERNATIVE SITE REGISTER NEW SITES

Alternative Site Number: AS (N) 164

Site: NSA 9.15 - Old Hospital Site and School Playground, Treherbert

Proposed Alternative Use: Employment/Energy

**Centre/Educational Facility** 

Settlement: Treherbert

Grid Reference: E 293886 N 198658

## ALTERNATIVE SITE REGISTER NEW SITES

Alternative Site Number: AS (N) 166

Site: NSA 9.15 - Old Hospital Site and School Playground, Treherbert

Proposed Alternative Use: Reallocate for Open Space and

Play facilities