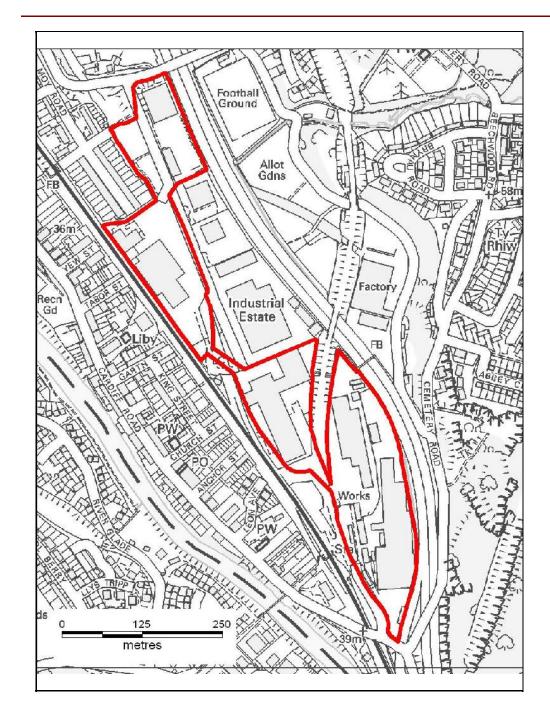

## ALTERNATIVE SITE REGISTER NEW SITES

Alternative Site Number: AS (N) 158

Site: Land at Treforest Industrial Estate

Proposed Alternative Use: Identification of Simplified Planning

Zone

Settlement: Treforest

Grid Reference: E 311033 N 186263