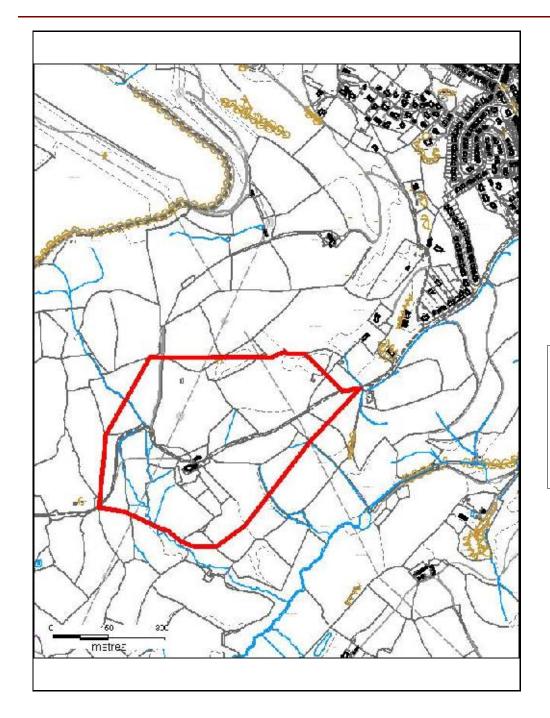

# ALTERNATIVE SITE REGISTER NEW SITES

Alternative Site Number: AS (N) 124

Site: Land off Hollybush
Grove/Penrhiwgwynt Road

Proposed Alternative Use: Residential

Settlement: Porth

Grid Reference: E 303097 N 191310