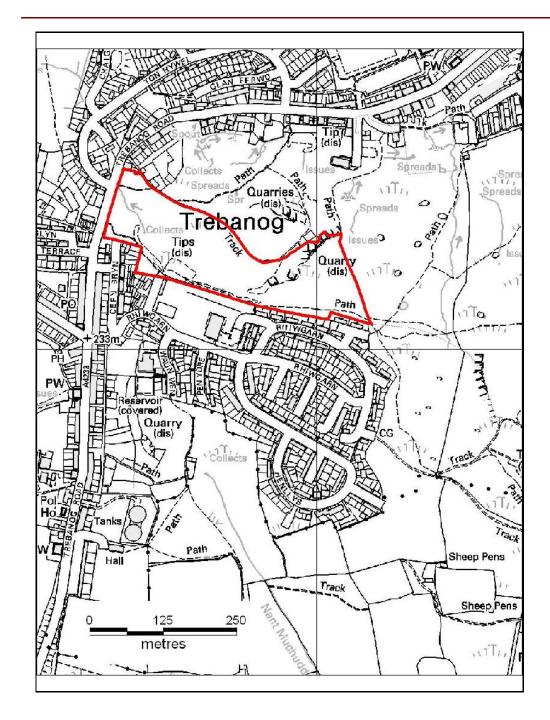

#### ALTERNATIVE SITE REGISTER NEW SITES

Alternative Site Number: AS (N) 151

Site: Land fronting Trebanog Road (Rhiw Garn Fawr)

Proposed Alternative Use: Residential

Settlement: Trebanog

N

Grid Reference: E 301678 N 190227

# ALTERNATIVE SITE REGISTER NEW SITES

Alternative Site Number: AS (N) 152

Site: Land south of Trebanog (Rhiw Garn Fawr)

Proposed Alternative Use: Residential

Settlement: Trebanog

Grid Reference: E 301818 N 189195

#### ALTERNATIVE SITE REGISTER NEW SITES

Alternative Site Number: AS (N) 153

Site: Land adjacent to Rhiw Garn (Rhiw Garn Fawr)

Proposed Alternative Use: Residential

Settlement: Trebanog

N

Grid Reference: E 302198 N 189914

### ALTERNATIVE SITE REGISTER NEW SITES

Alternative Site Number: AS (N) 154

Site: Land rear of Trebanog Road (Rhiw Garn Fawr)

Proposed Alternative Use: Residential

Settlement: Trebanog

N

Grid Reference: E 301669 N 189886

### ALTERNATIVE SITE REGISTER NEW SITES

Alternative Site Number: AS (N) 155

Site: Land north of Rhiw Garn Fawr

Proposed Alternative Use: Residential

Settlement: Trebanog

N

Grid Reference: E 301865 N 190175