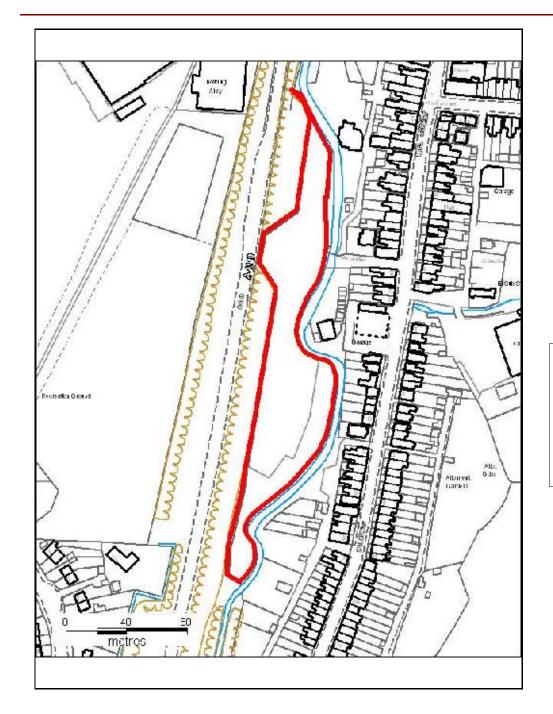

### ALTERNATIVE SITE REGISTER NEW SITES

Alternative Site Number: AS (N) 150

Site: Ynys Field Site, Dinas Road,

Proposed Alternative Use: Non Food Retail

Settlement: Trealaw

Grid Reference: E 300130 N 191941