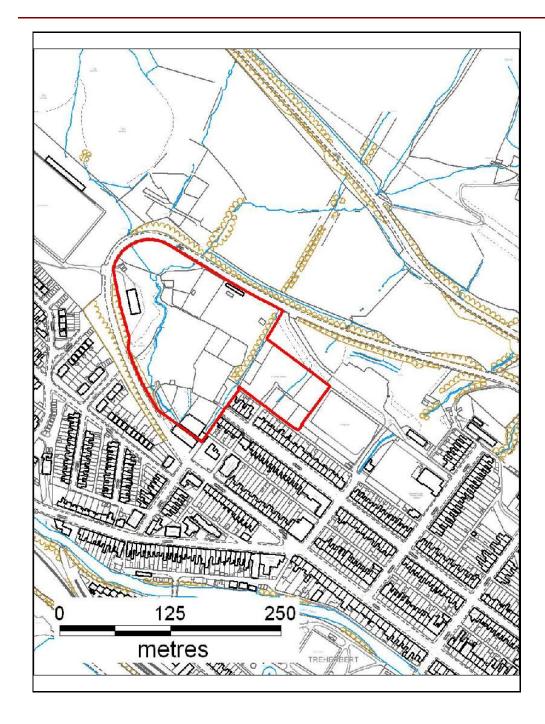

## ALTERNATIVE SITE REGISTER NEW SITES

Alternative Site Number: AS (N) 159

Site: Land at Rhigos Road

Proposed Alternative Use: Employment Use/Educational

**Facility** 

Settlement: Treherbert

Grid Reference: E 293699 N 198698

# ALTERNATIVE SITE REGISTER NEW SITES

Alternative Site Number: AS (N) 161

Site: Land at Rhigos Road

Proposed Alternative Use: Residential

Settlement: Treherbert

M

Grid Reference: E 293730 N 198716

## ALTERNATIVE SITE REGISTER NEW SITES

Alternative Site Number: AS (N) 165

Site: Haigside Allotments, Rhigos Road

Proposed Alternative Use: Allotments & related activities.

Settlement: Treherbert

N A

Grid Reference: E 293730 N 198711