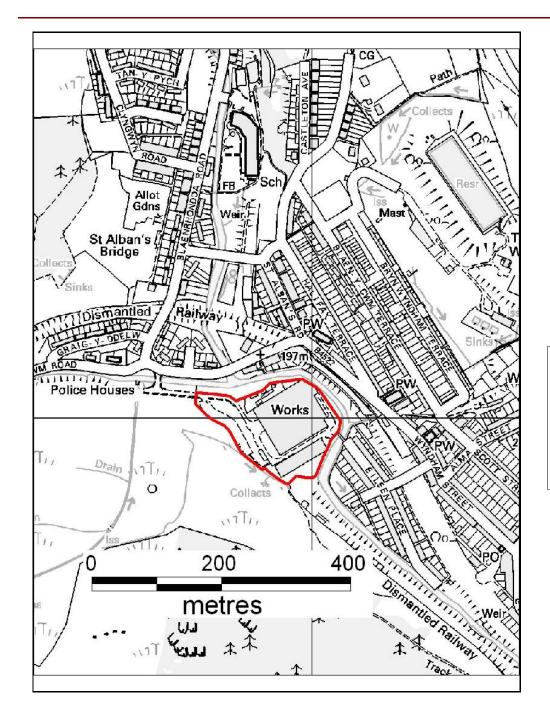

## ALTERNATIVE SITE REGISTER NEW SITES

Alternative Site Number: AS (N) 160

Site: Former Stelco Hardy Factory

Proposed Alternative Use: Residential

Settlement: Treherbert

N

Grid Reference: E 292931 N 198979