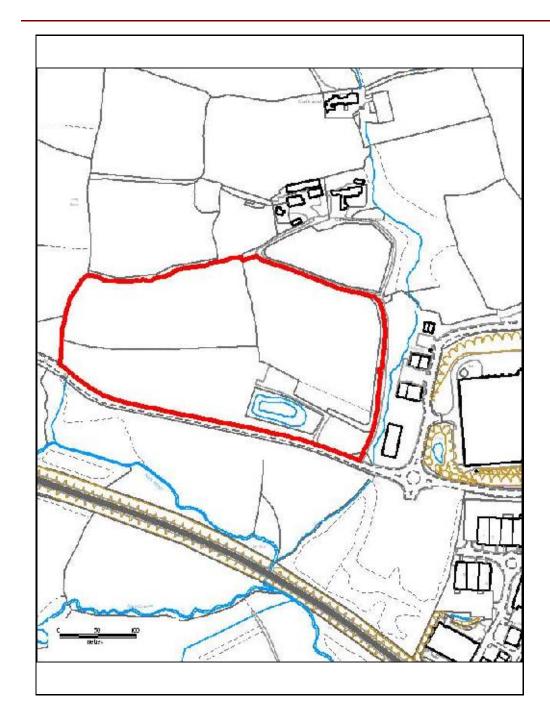

### ALTERNATIVE SITE REGISTER NEW SITES

Alternative Site Number: AS (N) 130

Site: Forgemasters Site

Proposed Alternative Use: Employment

Settlement: Taffs Well

N

Grid Reference: E 302839 N 200384

### ALTERNATIVE SITE REGISTER NEW SITES

Alternative Site Number: AS (N) 131

Site: Forgemasters Site

Proposed Alternative Use: Retail

Settlement: Taffs Well

N

Grid Reference: E 302839 N 200384

### ALTERNATIVE SITE REGISTER NEW SITES

Alternative Site Number: AS (N) 132

Site: Forgemasters Site

Proposed Alternative Use: Residential

Settlement: Taffs Well

N A

Grid Reference: E 302839 N 200384