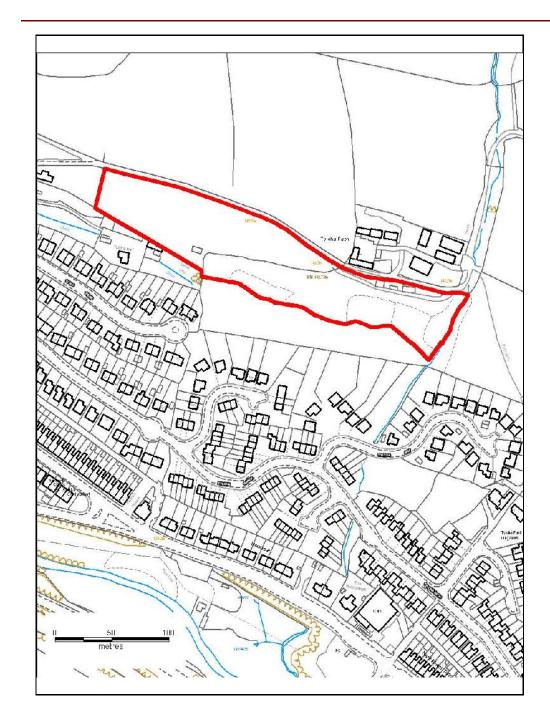

# ALTERNATIVE SITE REGISTER NEW SITES

Alternative Site Number: AS (N) 144

Site: SSA 10.2 - Trane Farm

Proposed Alternative Use: Residential

Settlement: Tonyrefail

N A

Grid Reference: E 300571 N 188343