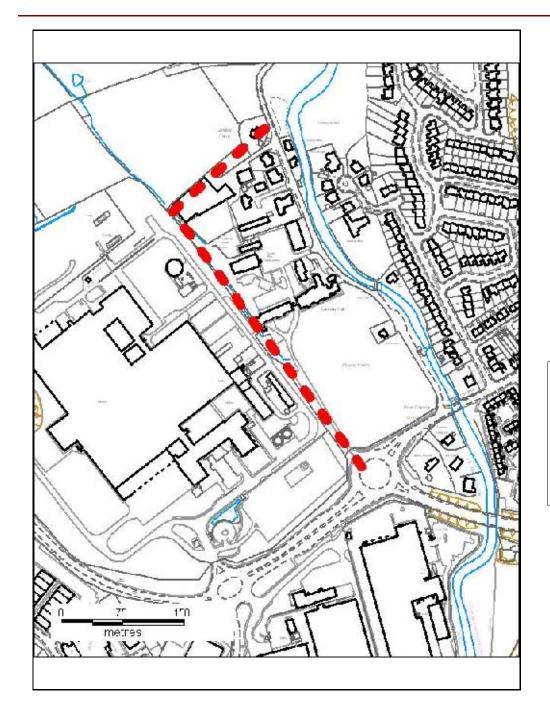

### ALTERNATIVE SITE REGISTER NEW SITES

Alternative Site Number: AS (N) 135

Site: Ynysmaerdy to Talbot Green Relief

Road

Proposed Alternative Use: New road alignment

Settlement: Talbot Green

N

Grid Reference: E 303112 N 182770