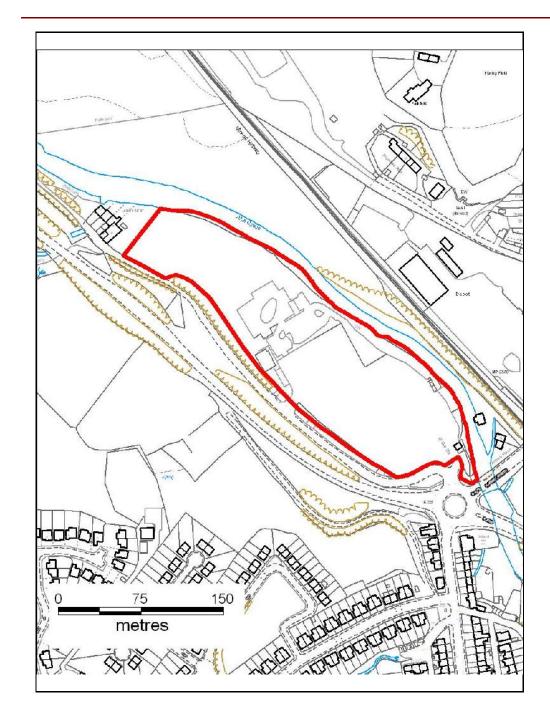

## ALTERNATIVE SITE REGISTER NEW SITES

Alternative Site Number: AS (N) 159

Site: Land at Rhigos Road

Proposed Alternative Use: Employment Use/Educational

**Facility** 

Settlement: Treherbert

Grid Reference: E 293699 N 198698

# ALTERNATIVE SITE REGISTER NEW SITES

Alternative Site Number: AS (N) 161

Site: Land at Rhigos Road

Proposed Alternative Use: Residential

Settlement: Treherbert

M

Grid Reference: E 293730 N 198716

## ALTERNATIVE SITE REGISTER NEW SITES

Alternative Site Number: AS (N) 165

Site: Haigside Allotments, Rhigos Road

Proposed Alternative Use: Allotments & related activities.

Settlement: Treherbert

N A

Grid Reference: E 293730 N 198711