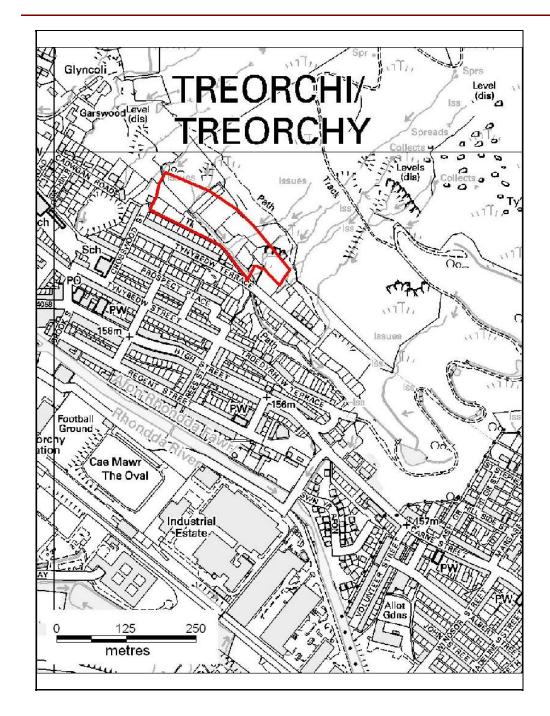

## ALTERNATIVE SITE REGISTER NEW SITES

Alternative Site Number: AS (N) 172

Site: land at Tynybedw Terrace

Proposed Alternative Use: Residential

Settlement: Treorchy

N N

Grid Reference: E 296296 N 196863