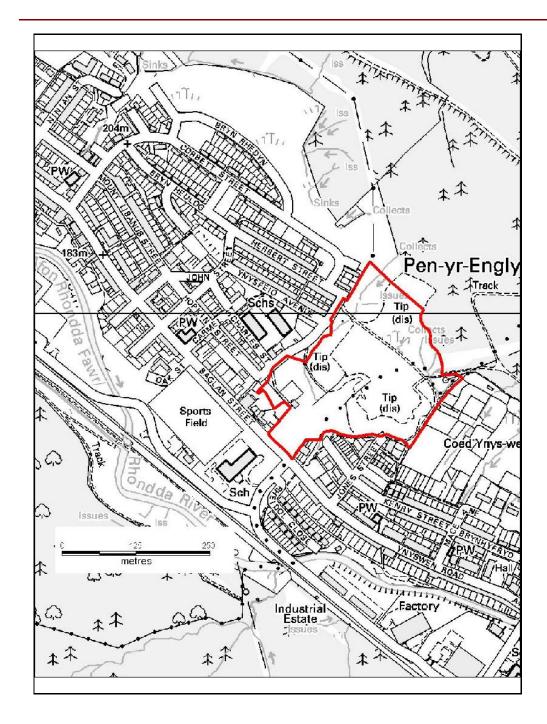

## ALTERNATIVE SITE REGISTER NEW SITES

Alternative Site Number: AS (N) 167

Site: Land at Pen yr Englyn

Proposed Alternative Use: New route for Gelli / Treorchy

**Relief Road** 

Settlement: Treherbert

Grid Reference: E 294790 N 198175