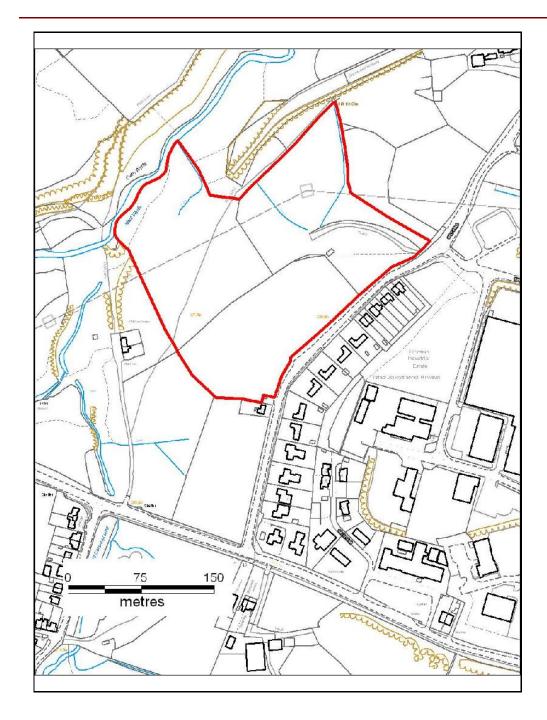

## ALTERNATIVE SITE REGISTER NEW SITES

Alternative Site Number: AS (N) 159

Site: Land at Rhigos Road

Proposed Alternative Use: Employment Use/Educational

**Facility** 

Settlement: Treherbert

Grid Reference: E 293699 N 198698

# ALTERNATIVE SITE REGISTER NEW SITES

Alternative Site Number: AS (N) 161

Site: Land at Rhigos Road

Proposed Alternative Use: Residential

Settlement: Treherbert

M

Grid Reference: E 293730 N 198716

## ALTERNATIVE SITE REGISTER NEW SITES

Alternative Site Number: AS (N) 165

Site: Haigside Allotments, Rhigos Road

Proposed Alternative Use: Allotments & related activities.

Settlement: Treherbert

N A

Grid Reference: E 293730 N 198711