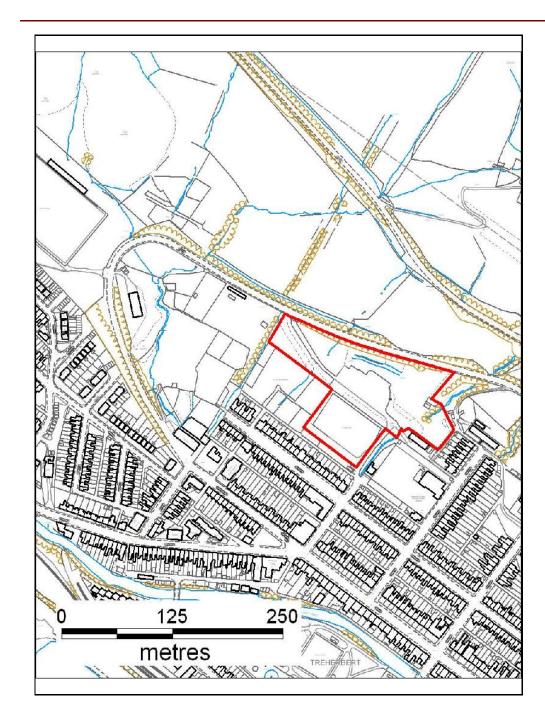

## ALTERNATIVE SITE REGISTER NEW SITES

Alternative Site Number: AS (N) 159

Site: Land at Rhigos Road

Proposed Alternative Use: Employment Use/Educational

**Facility** 

Settlement: Treherbert

Grid Reference: E 293699 N 198698

# ALTERNATIVE SITE REGISTER NEW SITES

Alternative Site Number: AS (N) 161

Site: Land at Rhigos Road

Proposed Alternative Use: Residential

Settlement: Treherbert

M

Grid Reference: E 293730 N 198716

## ALTERNATIVE SITE REGISTER NEW SITES

Alternative Site Number: AS (N) 165

Site: Haigside Allotments, Rhigos Road

Proposed Alternative Use: Allotments & related activities.

Settlement: Treherbert

N A

Grid Reference: E 293730 N 198711