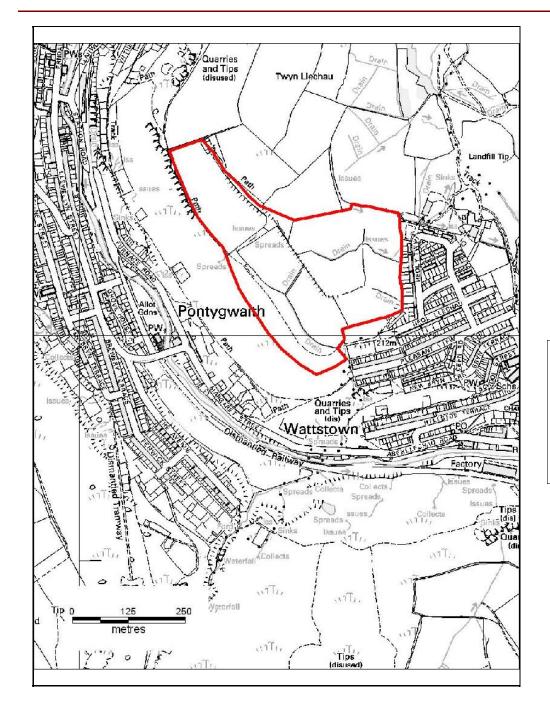

# ALTERNATIVE SITE REGISTER NEW SITES

Alternative Site Number: AS (N) 174

Site: Site off Heol Llechau

Proposed Alternative Use: Residential

Settlement: Wattstown

M

Grid Reference: E 301458 N 194175