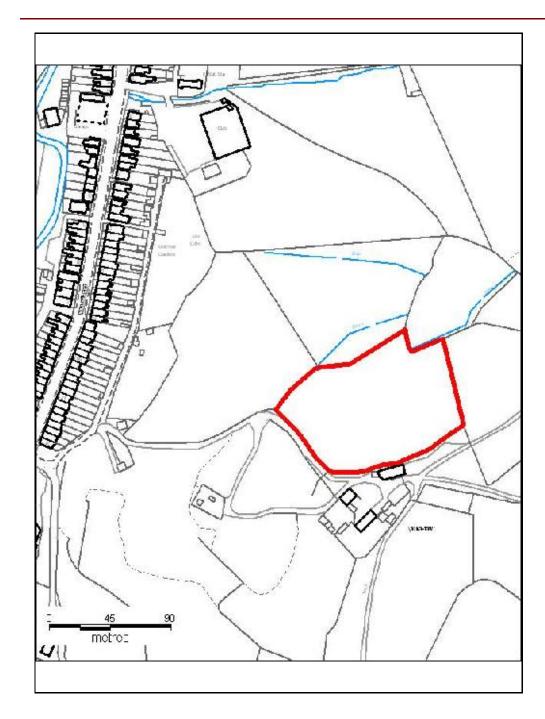

# ALTERNATIVE SITE REGISTER NEW SITES

Alternative Site Number: AS (N) 127

Site: Land adjacent to Glyn Taff Farm

Proposed Alternative Use: Residential

Settlement: Rhydyfelin

N N

Grid Reference: E 309372 N 188971