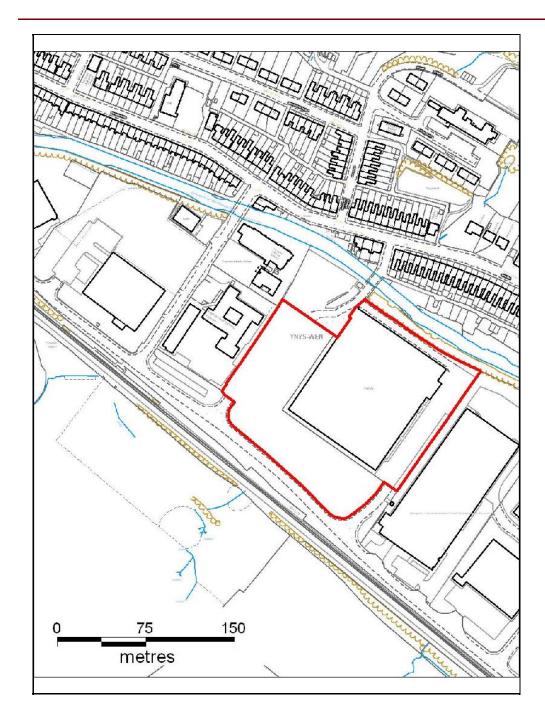

## ALTERNATIVE SITE REGISTER NEW SITES

Alternative Site Number: AS (N) 158

Site: Land at Treforest Industrial Estate

Proposed Alternative Use: Identification of Simplified Planning

Zone

Settlement: Treforest

Grid Reference: E 311033 N 186263