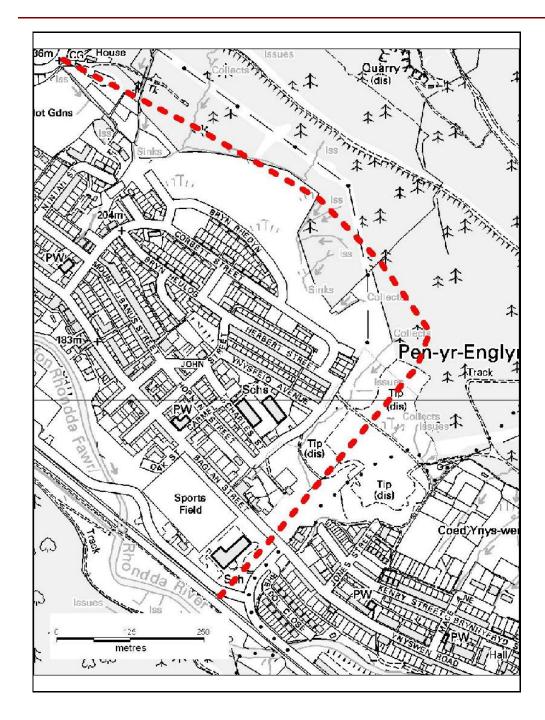

## ALTERNATIVE SITE REGISTER NEW SITES

Alternative Site Number: AS (N) 167

Site: Land at Pen yr Englyn

Proposed Alternative Use: New route for Gelli / Treorchy

**Relief Road** 

Settlement: Treherbert

Grid Reference: E 294790 N 198175