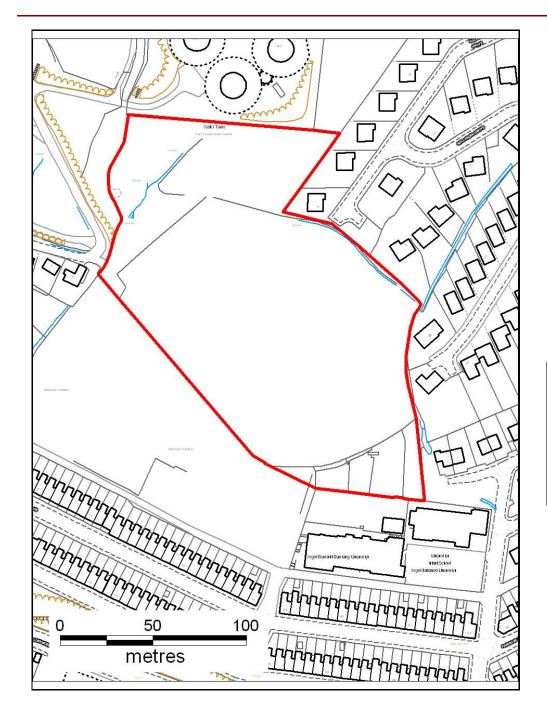

### ALTERNATIVE SITE REGISTER NEW SITES

Alternative Site Number: AS (N) 121

Site: Land at Ty Draw, Gelliwion

Proposed Alternative Use: Residential

Settlement: Pontypridd

N A

Grid Reference: E 305694 N 189047