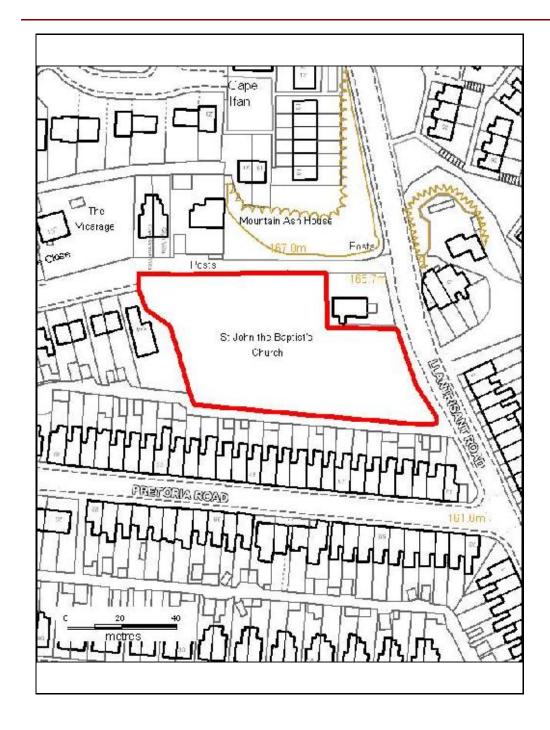

### ALTERNATIVE SITE REGISTER NEW SITES

Alternative Site Number: AS (N) 143

Site: St. Johns The Baptist's Church

Proposed Alternative Use: Residential

Settlement: Tonyrefail

Grid Reference: E 301759 N 188292