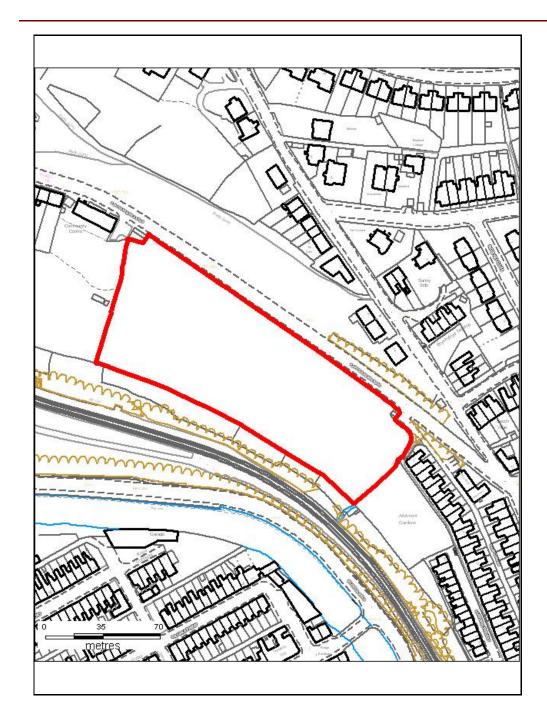

## ALTERNATIVE SITE REGISTER NEW SITES

Alternative Site Number: AS (N) 62

Site: Land rear of Llwynpennau Cottages

Proposed Alternative Use: Residential

Settlement: Groesfaen

N

Grid Reference: E 307043 N 180797