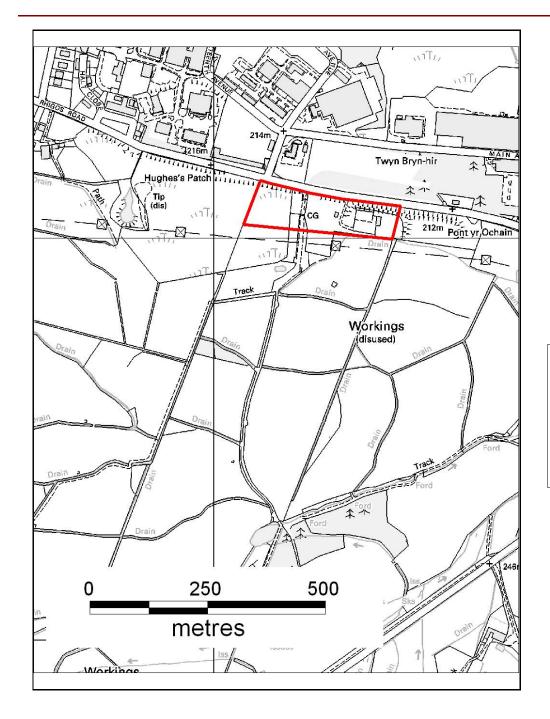

### ALTERNATIVE SITE REGISTER NEW SITES

Alternative Site Number: AS (N) 76

Site: Land adjacent to Rhigos Road

Proposed Alternative Use: Residential

Settlement: Hirwaun

Grid Reference: E 293229 N 206060