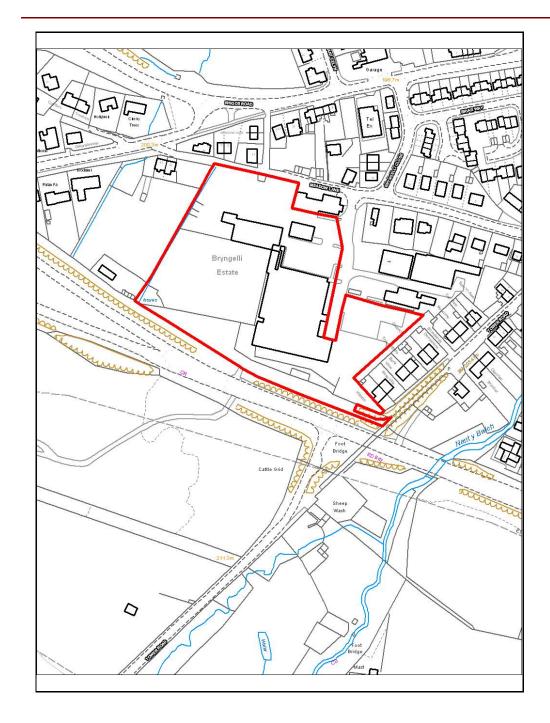

# ALTERNATIVE SITE REGISTER NEW SITES

Alternative Site Number: AS (N) 70

Site: Land rear of Bute Terrace

Proposed Alternative Use: Residential

Settlement: Hirwaun

N

Grid Reference: E 295486 N 205865