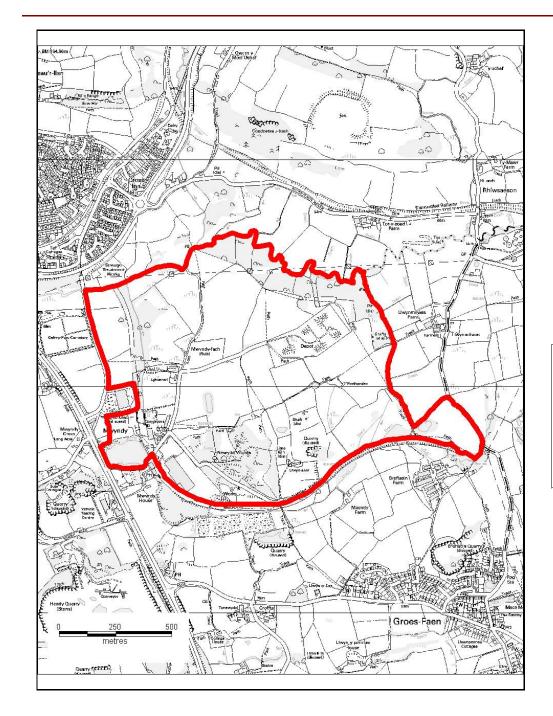

## ALTERNATIVE SITE REGISTER NEW SITES

Alternative Site Number: AS (N) 62

Site: Land rear of Llwynpennau Cottages

Proposed Alternative Use: Residential

Settlement: Groesfaen

N

Grid Reference: E 307043 N 180797

# ALTERNATIVE SITE REGISTER NEW SITES

Alternative Site Number: AS (N) 63

Site: Land south of A4119

Proposed Alternative Use: Residential

Settlement: Groesfaen

N

Grid Reference: E 306784 N 180967