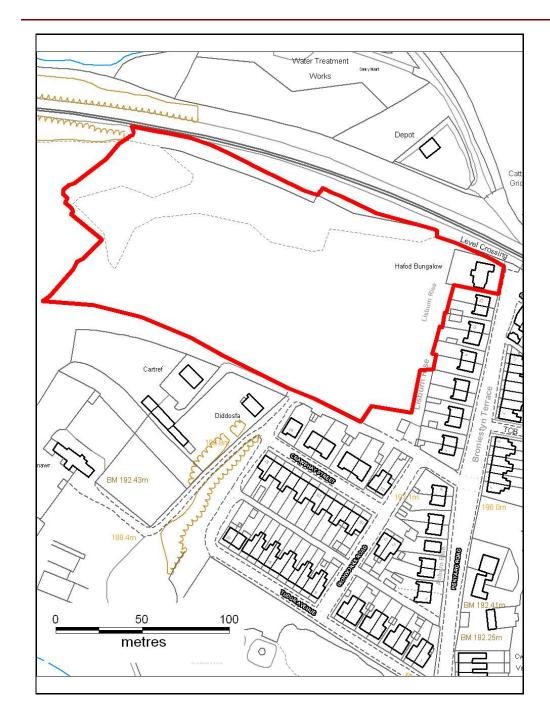

# ALTERNATIVE SITE REGISTER NEW SITES

Alternative Site Number: AS (N) 70

Site: Land rear of Bute Terrace

Proposed Alternative Use: Residential

Settlement: Hirwaun

N

Grid Reference: E 295486 N 205865