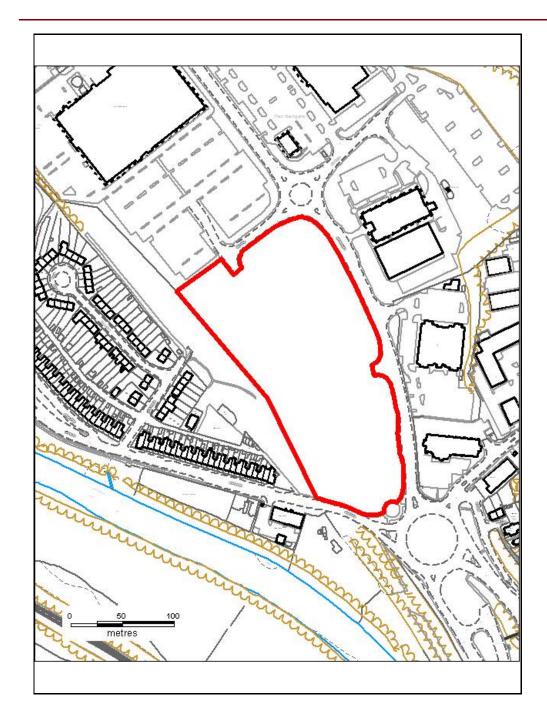

### ALTERNATIVE SITE REGISTER NEW SITES

Alternative Site Number: AS (N) 118

Site: University of Glamorgan

Proposed Alternative Use: Educational Use

Settlement: Pontypridd

\big| \big|

Grid Reference: E 307970 N 188655