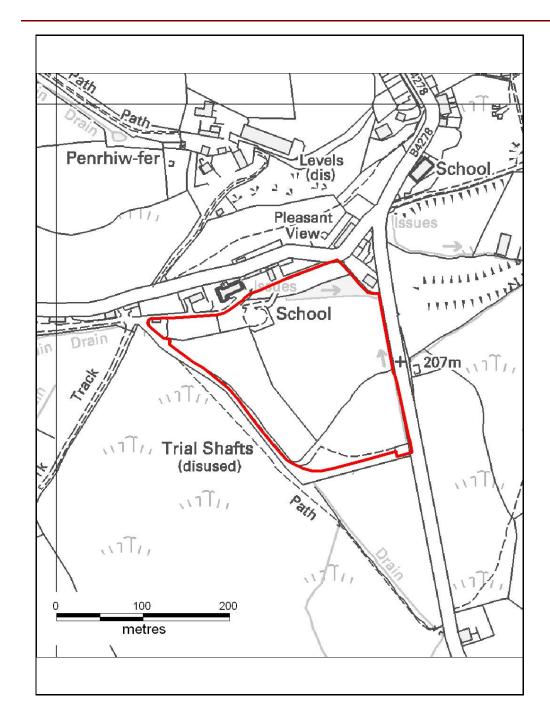

#### ALTERNATIVE SITE REGISTER NEW SITES

Alternative Site Number: AS (N) 109

Site: Land at House O "The Trees"

Proposed Alternative Use: Residential

Settlement: Penrhiwfer

N

Grid Reference: E 300258 N 189697