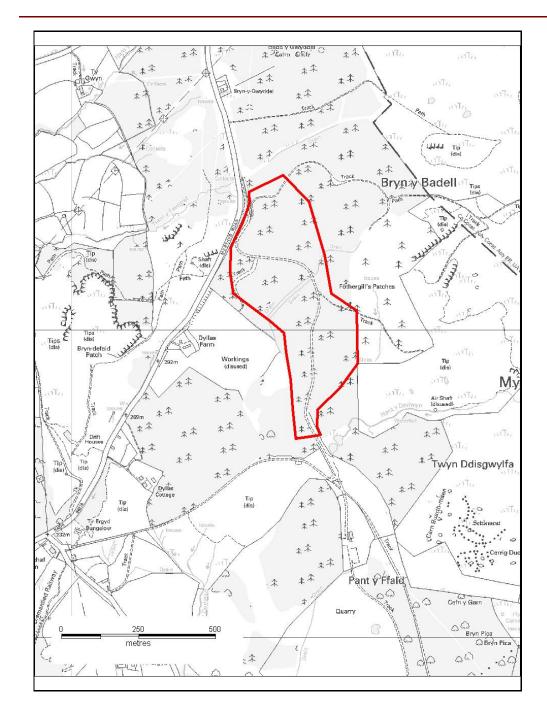

### ALTERNATIVE SITE REGISTER NEW SITES

Alternative Site Number: AS (N) 110

Site: Land South of Penywaun

Proposed Alternative Use: Recycling & Waste Management

Settlement: Penywaun

Grid Reference: E 296656 N 204136

## ALTERNATIVE SITE REGISTER NEW SITES

Alternative Site Number: AS (N) 111

Site: Land opposite Gamlyn Terrace

Proposed Alternative Use: Residential

Settlement: Penywaun

N

Grid Reference: E 296777 N 204698