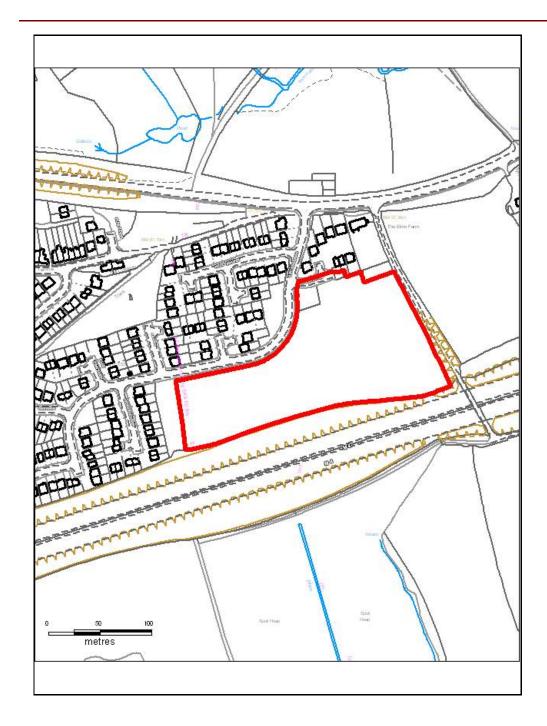

### ALTERNATIVE SITE REGISTER NEW SITES

Alternative Site Number: AS (N) 110

Site: Land South of Penywaun

Proposed Alternative Use: Recycling & Waste Management

Settlement: Penywaun

Grid Reference: E 296656 N 204136

## ALTERNATIVE SITE REGISTER NEW SITES

Alternative Site Number: AS (N) 111

Site: Land opposite Gamlyn Terrace

Proposed Alternative Use: Residential

Settlement: Penywaun

N

Grid Reference: E 296777 N 204698