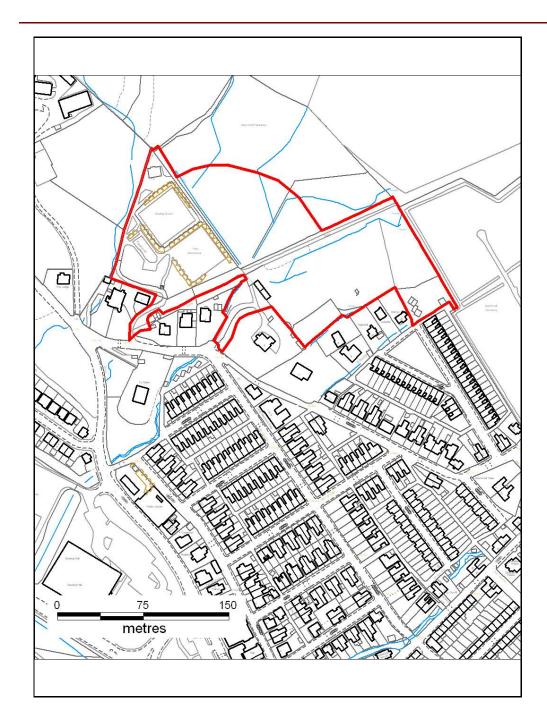

### ALTERNATIVE SITE REGISTER NEW SITES

Alternative Site Number: AS (N) 102

Site: Mountain Ash General Hospital

Proposed Alternative Use: Residential

Settlement: Mountain Ash

N

Grid Reference: E 304526 N 199845