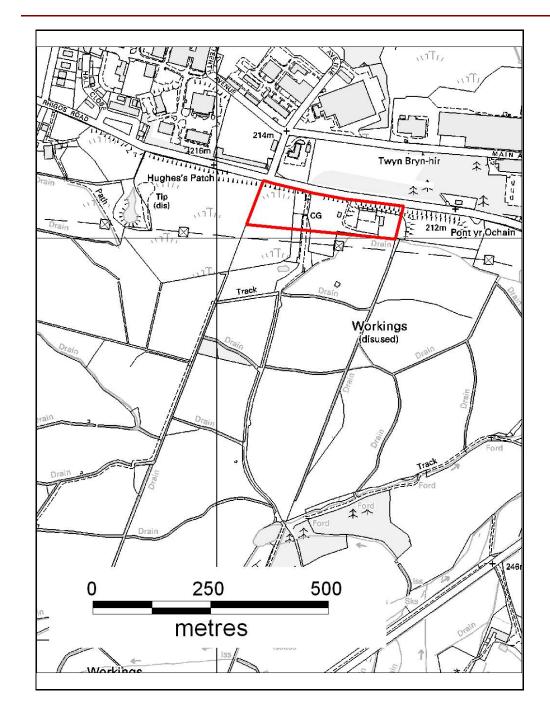

# ALTERNATIVE SITE REGISTER NEW SITES

Alternative Site Number: AS (N) 66

Site: Land at Hirwaun

Proposed Alternative Use: Tourism Destination/Green Space

Settlement: Hirwaun

Grid Reference: E 294502 N 205388