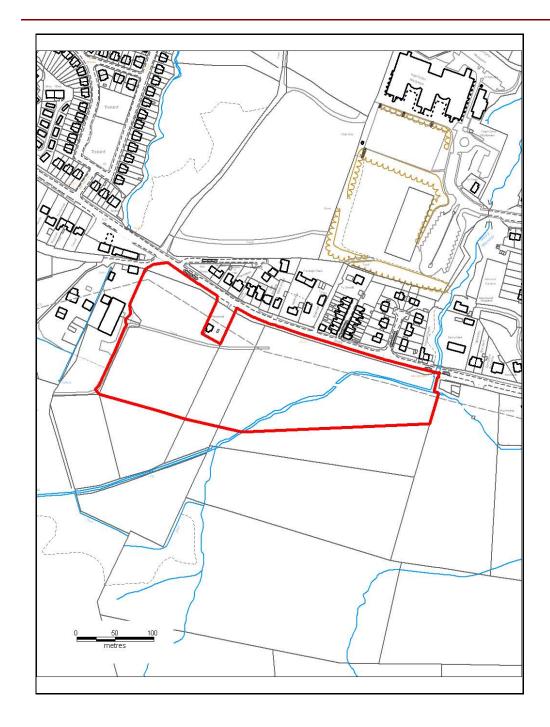

# ALTERNATIVE SITE REGISTER NEW SITES

Alternative Site Number: AS (N) 100

Site: Hendy Quarry

Proposed Alternative Use: Employment and Residential

Settlement: Miskin

Grid Reference: E 305374 N 181104