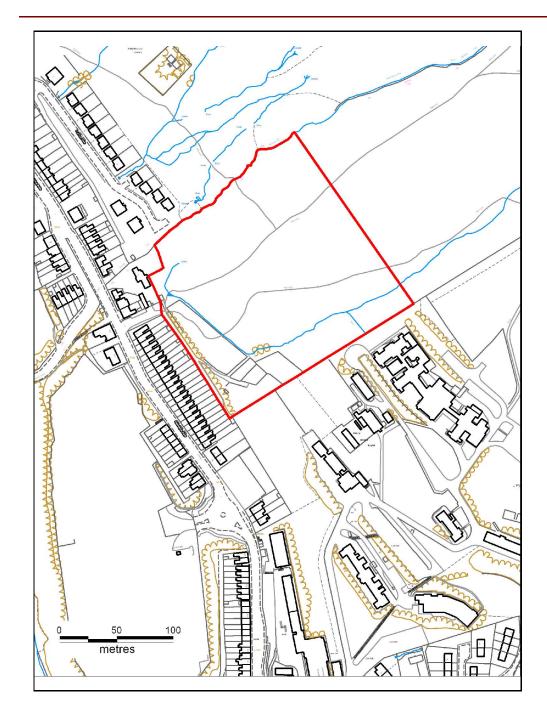

(N) 93

Site: Newtown Industrial Estate

Proposed Alternative Use: Residential

Settlement: Llantwit Fardre

N

Grid Reference: E 307894 N 185240



# ALTERNATIVE SITE REGISTER NEW SITES

Alternative Site Number: AS (N) 94

Site: Land at Ystrad Barwig Isaf

Proposed Alternative Use: **B1 Office** 

Settlement: Llantwit Fardre

N

Grid Reference: E 307129 N 184074



# ALTERNATIVE SITE REGISTER NEW SITES

Alternative Site Number: AS (N) 95

Site: Land at Ystrad Barwig Isaf

Proposed Alternative Use: Retail

Settlement: Llantwit Fardre

N

Grid Reference: E 307129 N 184074



### ALTERNATIVE SITE REGISTER NEW SITES

Alternative Site Number: AS (N) 96

Site: Land at Bryn Pica

Proposed Alternative Use: Recycling & Waste Management

Settlement: Llwydcoed



Grid Reference: E 300720 N 206108



## ALTERNATIVE SITE REGISTER NEW SITES

Alternative Site Number: AS (N) 97

Site: Land off Hospital Site

Proposed Alternative Use: Residential

Settlement: Llwynypia



Grid Reference: E 299867 N 194334



## ALTERNATIVE SITE REGISTER NEW SITES

Alternative Site Number: AS (N) 98

Site: NSA 14.1 - Ferndale & Highfield Industrial Estate

Proposed Alternative Use: Residential

Settlement: Maerdy



Grid Reference: E 298668 N 197560



## ALTERNATIVE SITE REGISTER NEW SITES

Alternative Site Number: AS (N) 99

Site: NSA 14.1 - Ferndale & Highfield Industrial Estate

Proposed Alternative Use: Mixed Use - Residential and

**Employment** 

Settlement: Maerdy



Grid Reference: E 298668 N 197560



# ALTERNATIVE SITE REGISTER NEW SITES

Alternative Site Number: AS (N) 100

Site: Hendy Quarry