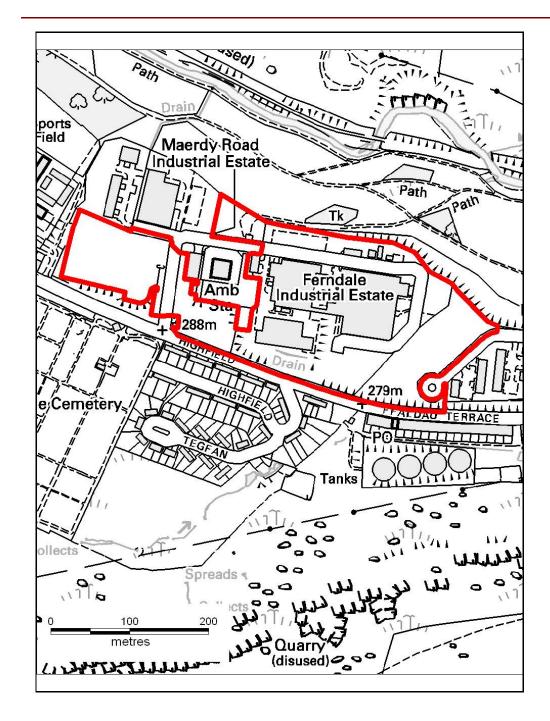

## ALTERNATIVE SITE REGISTER NEW SITES

Alternative Site Number: AS (N) 98

Site: NSA 14.1 - Ferndale & Highfield Industrial Estate

Proposed Alternative Use: Residential

Settlement: Maerdy

Grid Reference: E 298668 N 197560

## ALTERNATIVE SITE REGISTER NEW SITES

Alternative Site Number: AS (N) 99

Site: NSA 14.1 - Ferndale & Highfield Industrial Estate

Proposed Alternative Use: Mixed Use - Residential and

**Employment** 

Settlement: Maerdy

Grid Reference: E 298668 N 197560