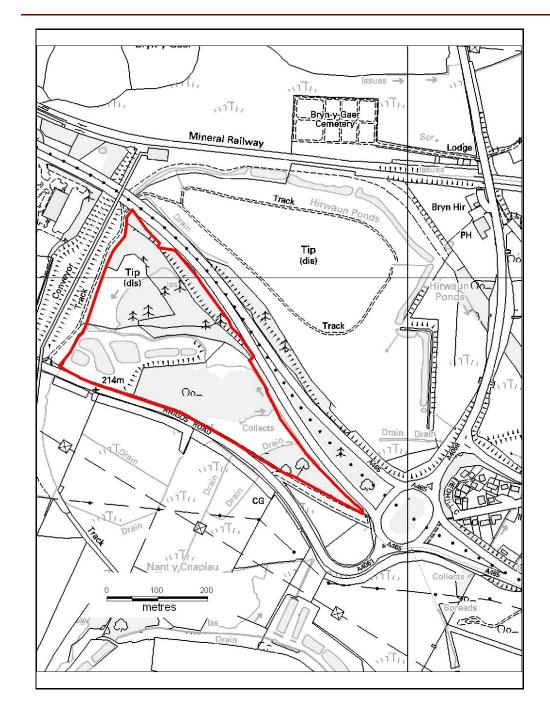

### ALTERNATIVE SITE REGISTER NEW SITES

Alternative Site Number: AS (N) 69

Site: Land adjacent to Rhigos Road

Proposed Alternative Use: Employment

Settlement: Hirwaun

Grid Reference: E 293229 N 206060

### ALTERNATIVE SITE REGISTER NEW SITES

Alternative Site Number: AS (N) 76

Site: Land adjacent to Rhigos Road

Proposed Alternative Use: Residential

Settlement: Hirwaun

Grid Reference: E 293229 N 206060

#### ALTERNATIVE SITE REGISTER NEW SITES

Alternative Site Number: AS (N) 77

Site: Land adjacent to Rhigos Road

Proposed Alternative Use: Waste Management Site

Settlement: Hirwaun

Grid Reference: E 293229 N 206060

### ALTERNATIVE SITE REGISTER NEW SITES

Alternative Site Number: AS (N) 78

Site: Land adjacent to Rhigos Road

Proposed Alternative Use: Strategic Waste

Settlement: Hirwaun

Grid Reference: E 293229 N 206060