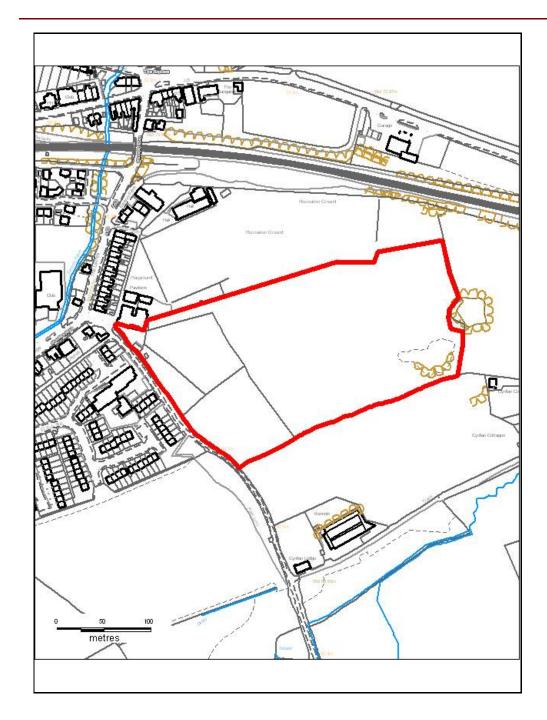

# ALTERNATIVE SITE REGISTER NEW SITES

Alternative Site Number: AS (N) 79

Site: Land east of The Bungalow, Llantrisant Road

Proposed Alternative Use: Residential

Settlement: Llanharan

Grid Reference: E 300406 N 183100

### ALTERNATIVE SITE REGISTER NEW SITES

Alternative Site Number: AS (N) 80

Site: Land east of The Bungalow, Llantrisant Road

Proposed Alternative Use: Mixed Use Development

Settlement: Llanharan

Grid Reference: E 300406 N 183100