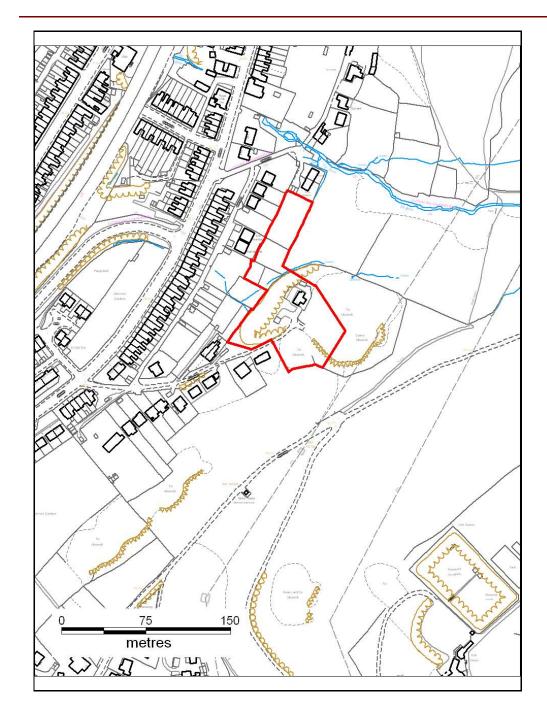

### ALTERNATIVE SITE REGISTER NEW SITES

Alternative Site Number: AS (N) 110

Site: Land South of Penywaun

Proposed Alternative Use: Recycling & Waste Management

Settlement: Penywaun

Grid Reference: E 296656 N 204136

## ALTERNATIVE SITE REGISTER NEW SITES

Alternative Site Number: AS (N) 111

Site: Land opposite Gamlyn Terrace

Proposed Alternative Use: Residential

Settlement: Penywaun

N

Grid Reference: E 296777 N 204698