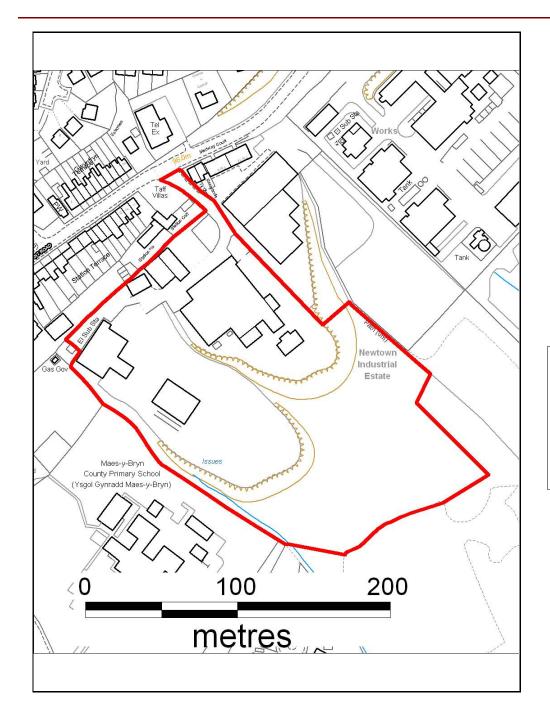

## ALTERNATIVE SITE REGISTER NEW SITES

Alternative Site Number: AS (N) 93

Site: Newtown Industrial Estate

Proposed Alternative Use: Residential

Settlement: Llantwit Fardre

N

Grid Reference: E 307894 N 185240