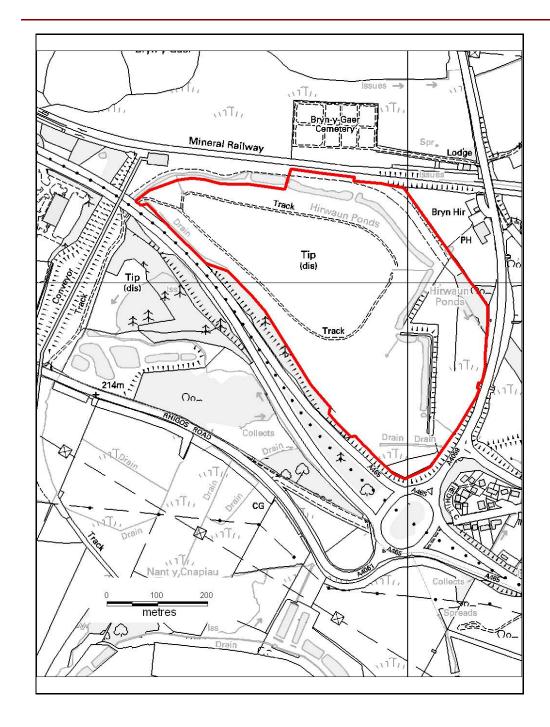

# ALTERNATIVE SITE REGISTER NEW SITES

Alternative Site Number: AS (N) 66

Site: Land at Hirwaun

Proposed Alternative Use: Tourism Destination/Green Space

Settlement: Hirwaun

Grid Reference: E 294502 N 205388