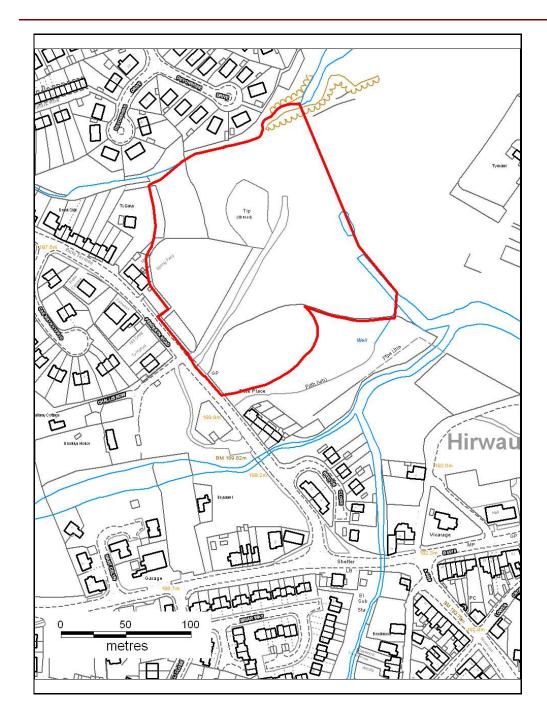

## ALTERNATIVE SITE REGISTER NEW SITES

Alternative Site Number: AS (N) 64

Site: Land at Hirwaun

Proposed Alternative Use: Mixed Use Development

Settlement: Hirwaun

N

Grid Reference: E 295012 N 205037