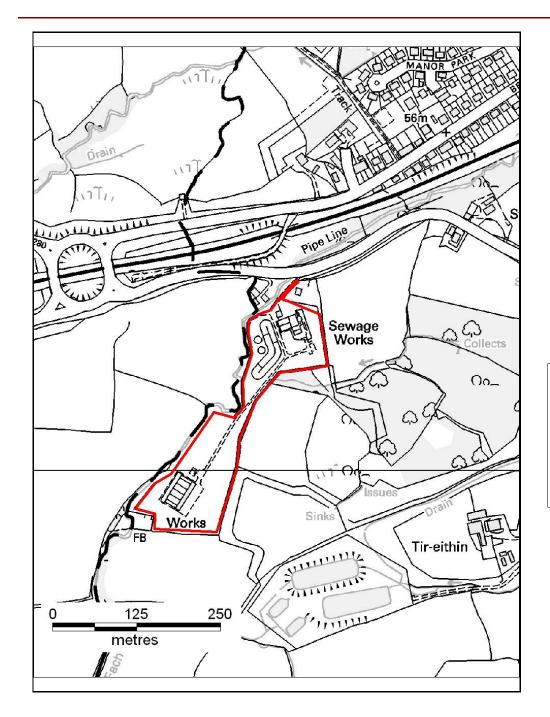

### ALTERNATIVE SITE REGISTER NEW SITES

Alternative Site Number: AS (N) 81

Site: Fomer Llanharan Sewerage Treatment Works

Proposed Alternative Use: Employment

Settlement: Llanharan

N

Grid Reference: E 297398 N 182095