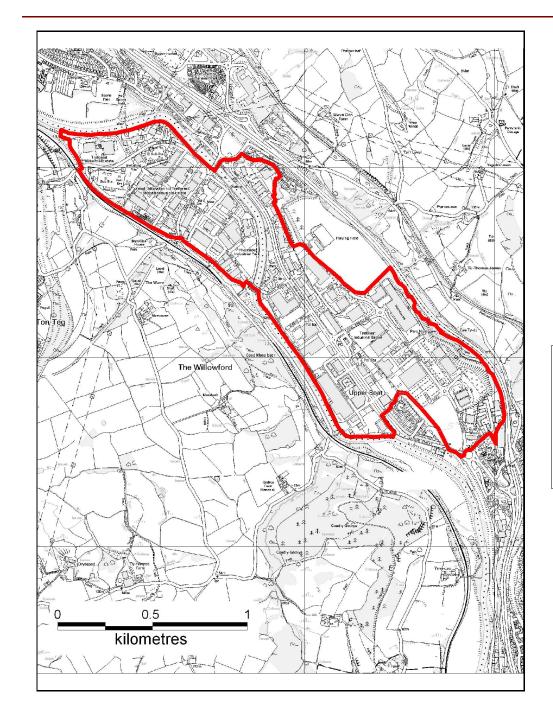

## ALTERNATIVE SITE REGISTER NEW SITES

Alternative Site Number: AS (N) 119

Site: Treforest Industrial Estate

Proposed Alternative Use: Employment

Settlement: Pontypridd

Grid Reference: E 311725 N 185654

### ALTERNATIVE SITE REGISTER NEW SITES

Alternative Site Number: AS (N) 120

Site: Treforest Industrial Estate

Proposed Alternative Use: Employment

Settlement: Pontypridd

N

Grid Reference: E 310879 N 186359