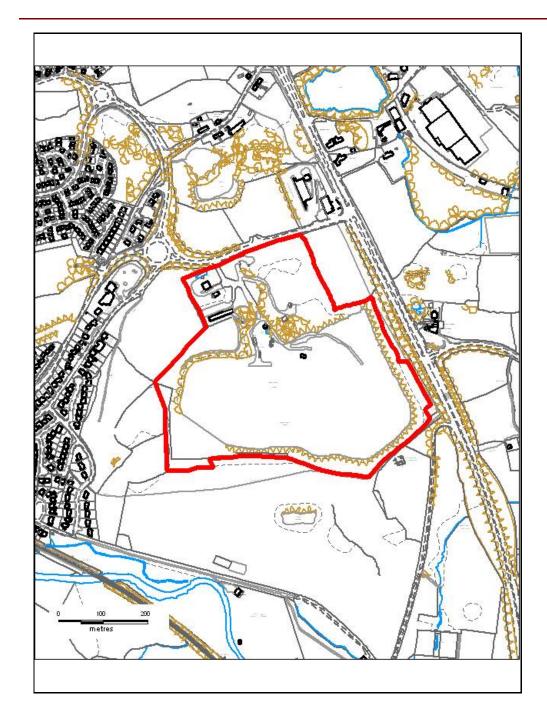

## ALTERNATIVE SITE REGISTER NEW SITES

Alternative Site Number: AS (N) 62

Site: Land rear of Llwynpennau Cottages

Proposed Alternative Use: Residential

Settlement: Groesfaen

N

Grid Reference: E 307043 N 180797

# ALTERNATIVE SITE REGISTER NEW SITES

Alternative Site Number: AS (N) 63

Site: Land south of A4119

Proposed Alternative Use: Residential

Settlement: Groesfaen

N

Grid Reference: E 306784 N 180967