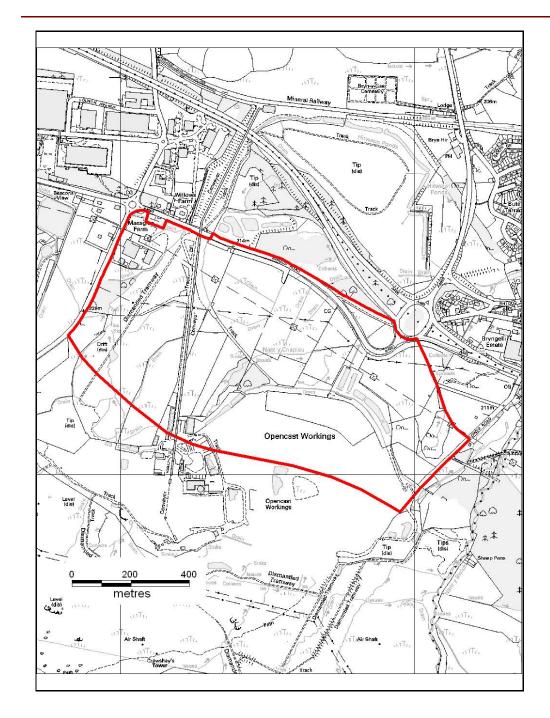

## ALTERNATIVE SITE REGISTER NEW SITES

Alternative Site Number: AS (N) 64

Site: Land at Hirwaun

Proposed Alternative Use: Mixed Use Development

Settlement: Hirwaun

N

Grid Reference: E 295012 N 205037