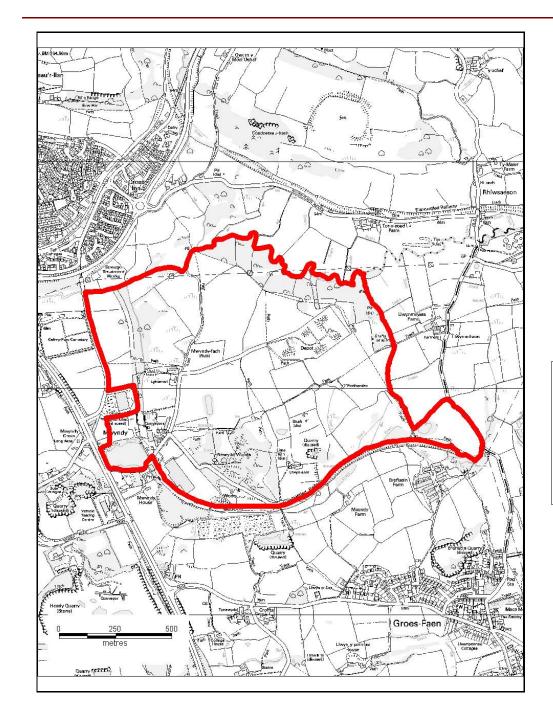

## ALTERNATIVE SITE REGISTER NEW SITES

Alternative Site Number: AS (N) 62

Site: Land rear of Llwynpennau Cottages

Proposed Alternative Use: Residential

Settlement: Groesfaen

N

Grid Reference: E 307043 N 180797