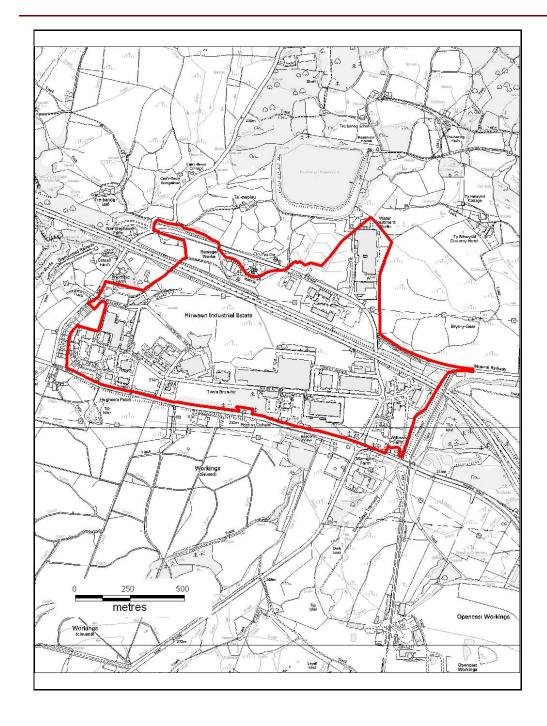

### ALTERNATIVE SITE REGISTER NEW SITES

Alternative Site Number: AS (N) 67

Site: Policy CS 9.2- Waste Management,

Hirwaun Industrial Estate.

Proposed Alternative Use: Waste Management, Recycling &

**Renewable Energy Schemes** 

Settlement: Hirwaun

N

Grid Reference: E 293627 N 206415