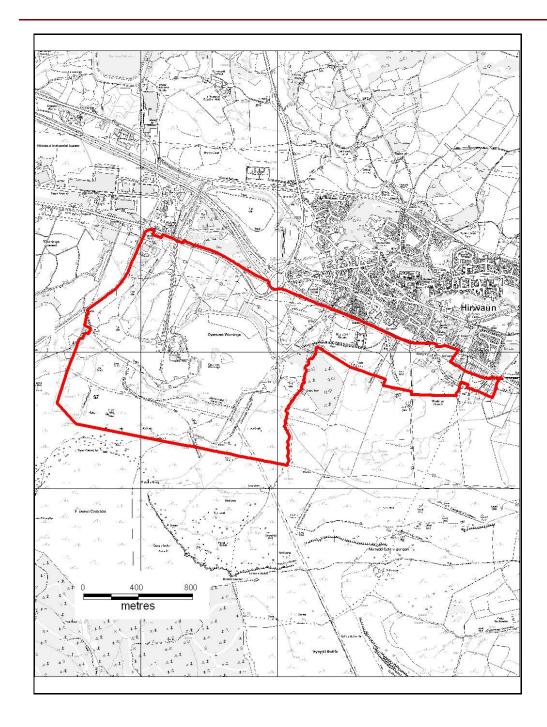

## ALTERNATIVE SITE REGISTER NEW SITES

Alternative Site Number: AS (N) 64

Site: Land at Hirwaun

Proposed Alternative Use: Mixed Use Development

Settlement: Hirwaun

N

Grid Reference: E 295012 N 205037