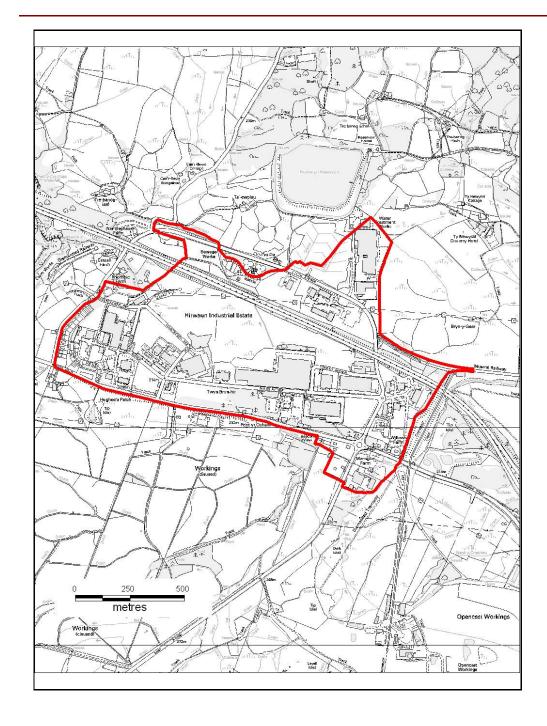

### ALTERNATIVE SITE REGISTER NEW SITES

Alternative Site Number: AS (N) 68

Site: Hirwaun Industrial Estate

Proposed Alternative Use: Extend boundary of SSA 8 to

include additional site for

residential/employment/leisure &

hotel use.

Settlement: Hirwaun

N

Grid Reference: E 293627 N 206415