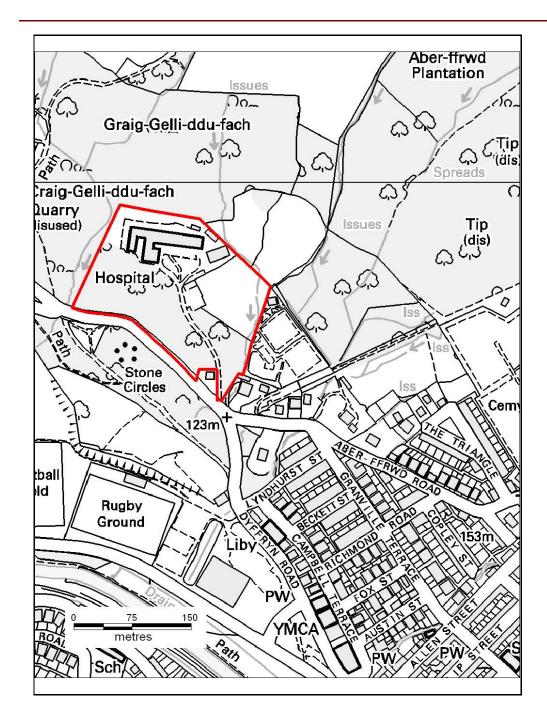

### ALTERNATIVE SITE REGISTER NEW SITES

Alternative Site Number: AS (N) 102

Site: Mountain Ash General Hospital

Proposed Alternative Use: Residential

Settlement: Mountain Ash

N

Grid Reference: E 304526 N 199845