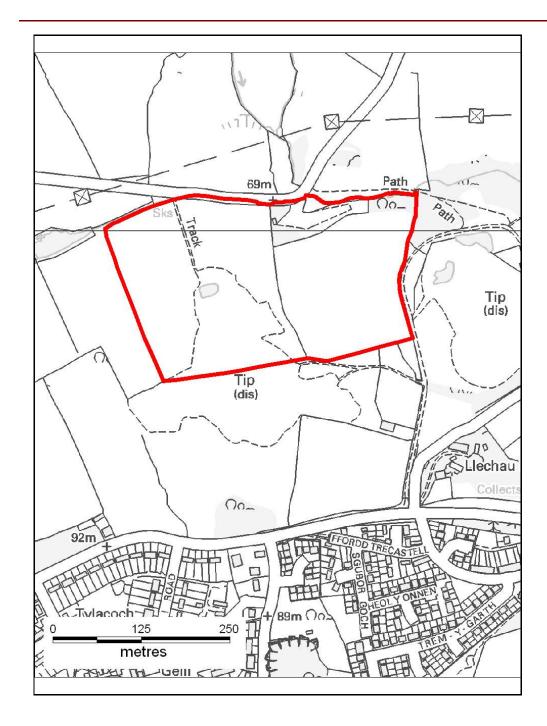

### ALTERNATIVE SITE REGISTER NEW SITES

Alternative Site Number: AS (N) 96

Site: Land at Bryn Pica

Proposed Alternative Use: Recycling & Waste Management

Settlement: Llwydcoed

Grid Reference: E 300720 N 206108