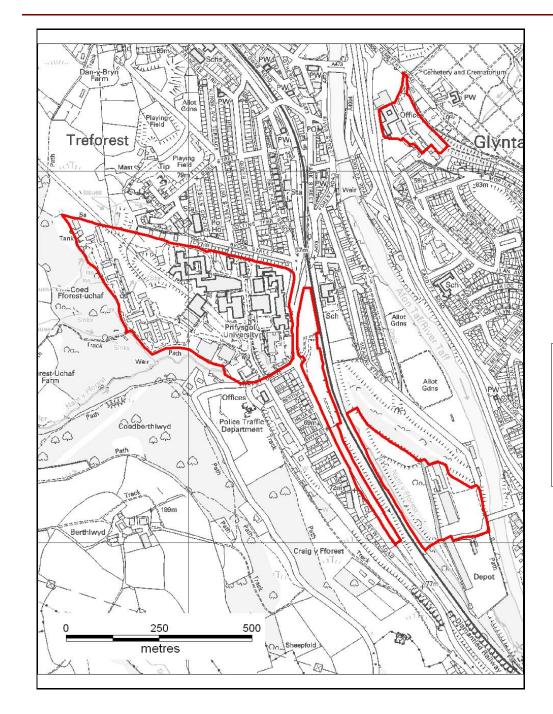

### ALTERNATIVE SITE REGISTER NEW SITES

Alternative Site Number: AS (N) 118

Site: University of Glamorgan

Proposed Alternative Use: Educational Use

Settlement: Pontypridd

\big| \big|

Grid Reference: E 307970 N 188655

## ALTERNATIVE SITE REGISTER NEW SITES

Alternative Site Number: AS (N) 119

Site: Treforest Industrial Estate

Proposed Alternative Use: Employment

Settlement: Pontypridd

Grid Reference: E 311725 N 185654

### ALTERNATIVE SITE REGISTER NEW SITES

Alternative Site Number: AS (N) 120

Site: Treforest Industrial Estate

Proposed Alternative Use: Employment

Settlement: Pontypridd

N

Grid Reference: E 310879 N 186359