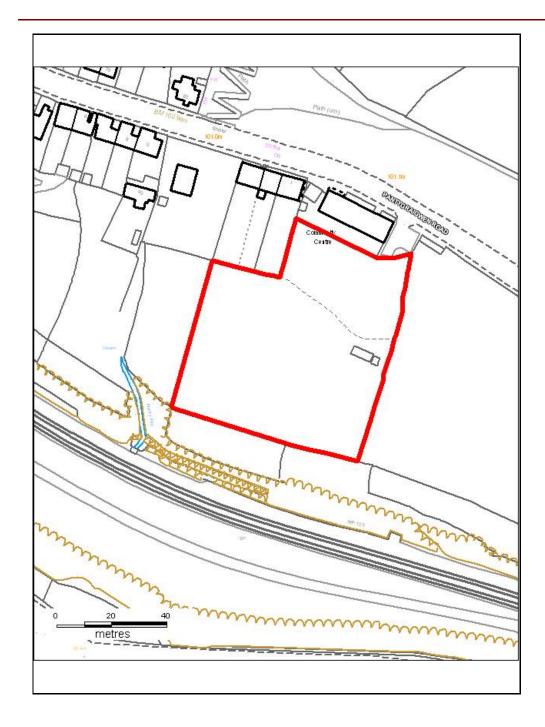

### ALTERNATIVE SITE REGISTER NEW SITES

Alternative Site Number: AS (N) 115

Site: Pontygwaith Industrial Estate

Proposed Alternative Use: Community Hub

Settlement: Pontygwaith

Grid Reference: E 301264 N 193798