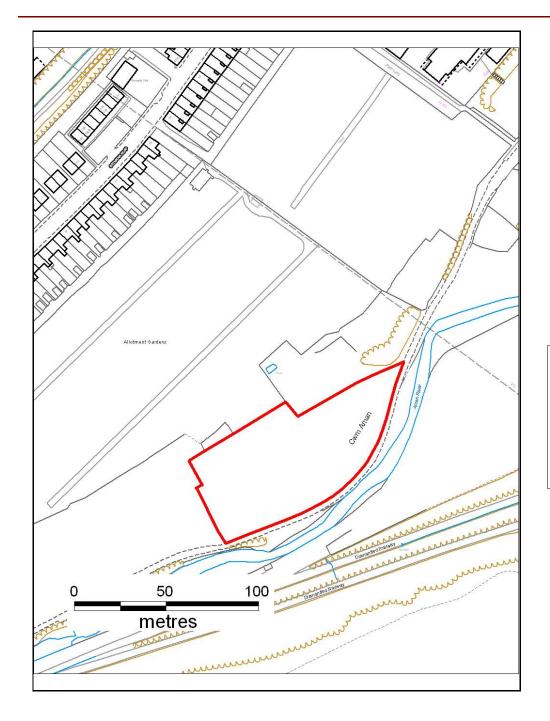

### ALTERNATIVE SITE REGISTER NEW SITES

Alternative Site Number: AS (N) 61

Site: Land at 43-60 Incline Row

Proposed Alternative Use: Residential

Settlement: Godreaman

N

Grid Reference: E 301202 N 200205