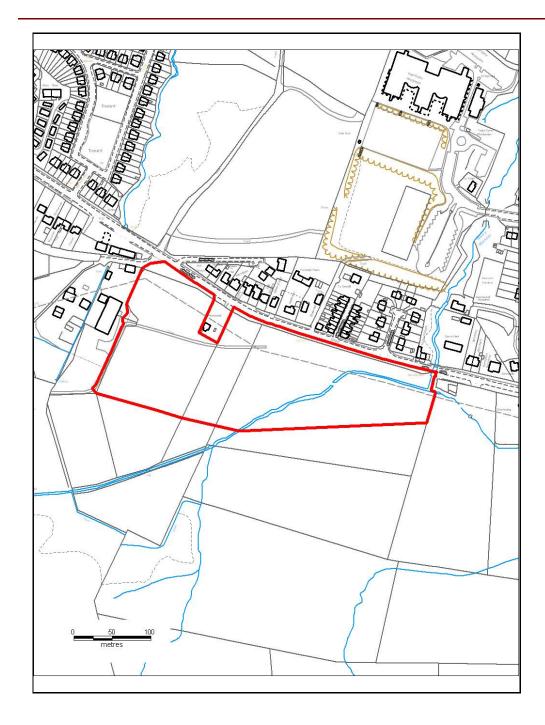

### ALTERNATIVE SITE REGISTER NEW SITES

Alternative Site Number: AS (N) 67

Site: Policy CS 9.2- Waste Management,

Hirwaun Industrial Estate.

Proposed Alternative Use: Waste Management, Recycling &

**Renewable Energy Schemes** 

Settlement: Hirwaun

N

Grid Reference: E 293627 N 206415