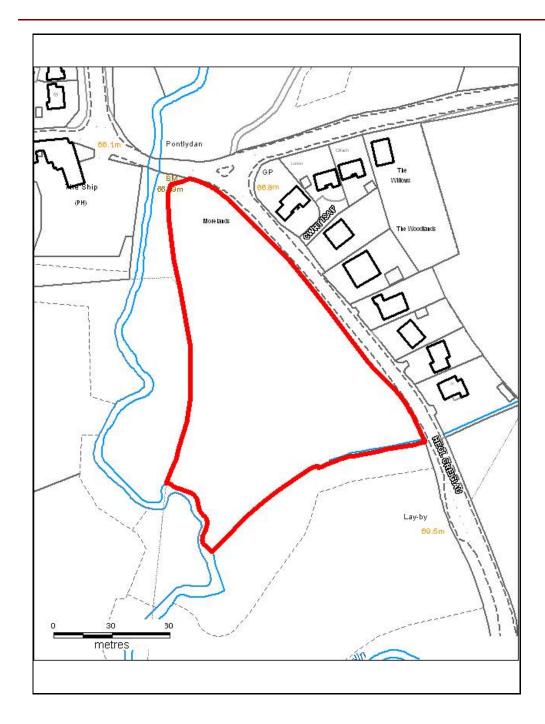

## ALTERNATIVE SITE REGISTER NEW SITES

Alternative Site Number: AS (N) 111

Site: Land opposite Gamlyn Terrace

Proposed Alternative Use: Residential

Settlement: Penywaun

N

Grid Reference: E 296777 N 204698