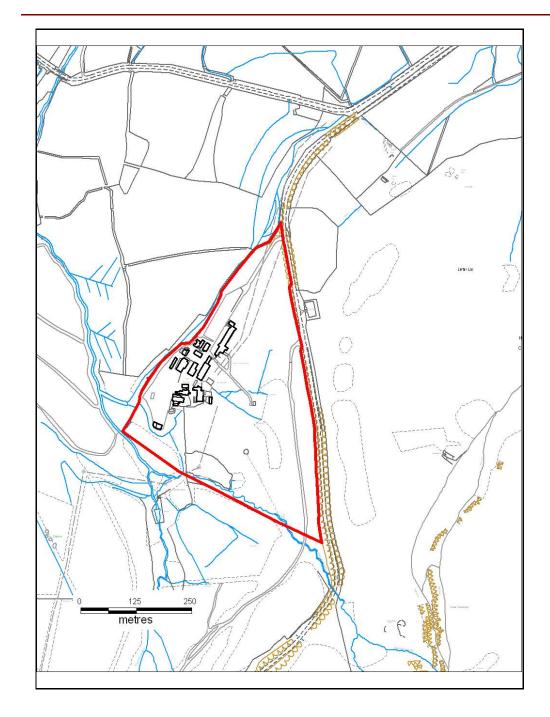

# ALTERNATIVE SITE REGISTER NEW SITES

Alternative Site Number: AS (N) 65

Site: Hirwaun Ironworks, North Site

Proposed Alternative Use: Residential

Settlement: Hirwaun

Grid Reference: E 295781 N 206033