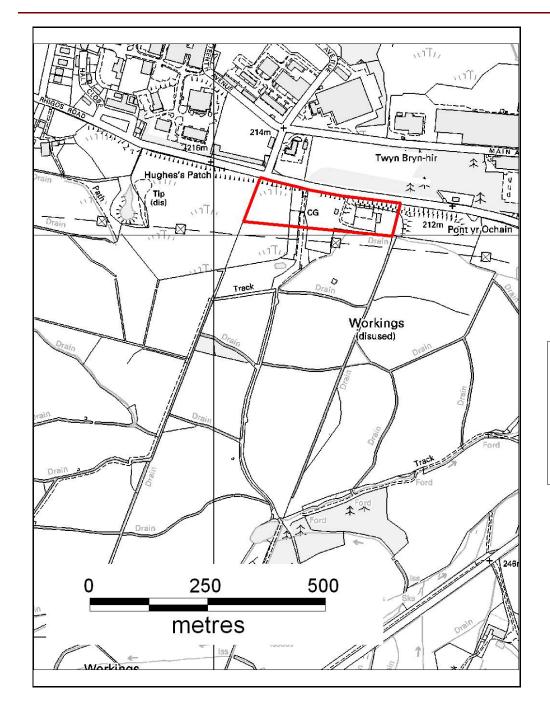

### ALTERNATIVE SITE REGISTER NEW SITES

Alternative Site Number: AS (N) 69

Site: Land adjacent to Rhigos Road

Proposed Alternative Use: Employment

Settlement: Hirwaun

Grid Reference: E 293229 N 206060