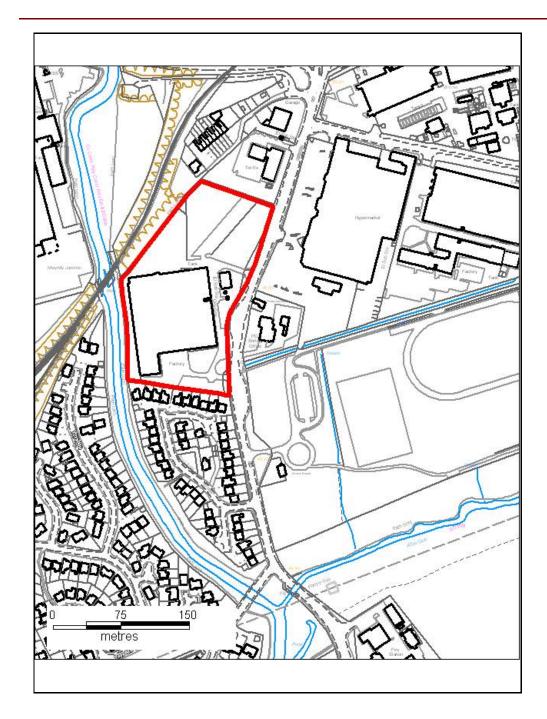

## ALTERNATIVE SITE REGISTER NEW SITES

Alternative Site Number: AS (N) 101

Site: Land at Maes y Dderwen

Proposed Alternative Use: Residential

Settlement: Mountain Ash

N

Grid Reference: E 304770 N 199778