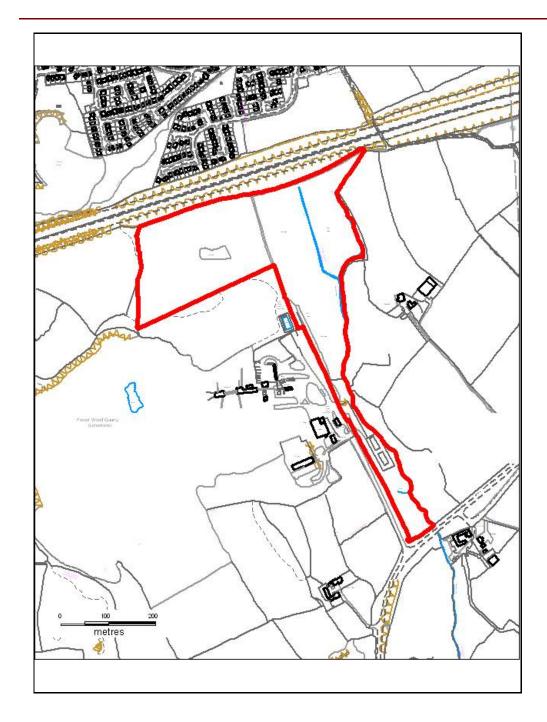

### ALTERNATIVE SITE REGISTER NEW SITES

Alternative Site Number: AS (N) 67

Site: Policy CS 9.2- Waste Management,

Hirwaun Industrial Estate.

Proposed Alternative Use: Waste Management, Recycling &

**Renewable Energy Schemes** 

Settlement: Hirwaun

N

Grid Reference: E 293627 N 206415