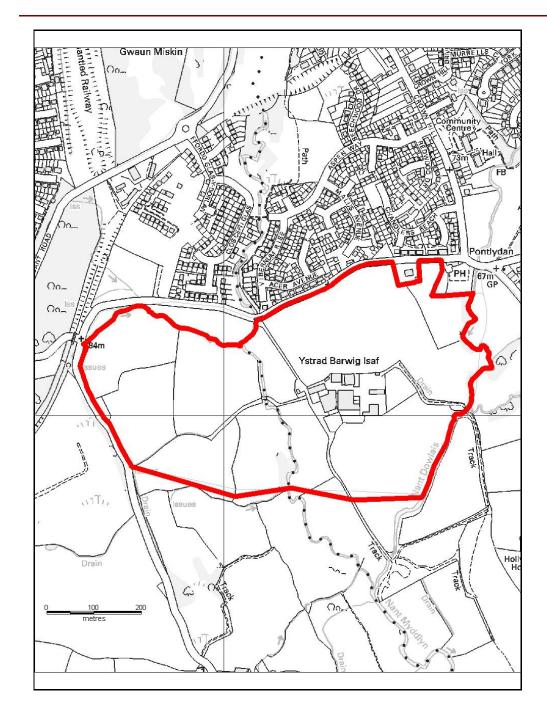

# ALTERNATIVE SITE REGISTER NEW SITES

Alternative Site Number: AS (N) 92

Site: Ystrad Barwig Isaf

Proposed Alternative Use: Residential or Mixed Use

Settlement: Llantwit Fardre

N

Grid Reference: E 307144 N 184077

# ALTERNATIVE SITE REGISTER NEW SITES

Alternative Site Number: AS (N) 94

Site: Land at Ystrad Barwig Isaf

Proposed Alternative Use: **B1 Office** 

Settlement: Llantwit Fardre

N

Grid Reference: E 307129 N 184074

# ALTERNATIVE SITE REGISTER NEW SITES

Alternative Site Number: AS (N) 95

Site: Land at Ystrad Barwig Isaf

Proposed Alternative Use: Retail

Settlement: Llantwit Fardre

N

Grid Reference: E 307129 N 184074