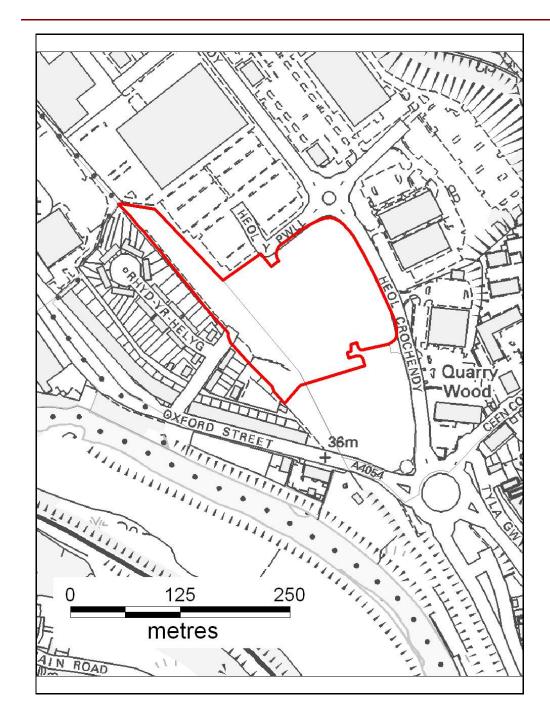

# ALTERNATIVE SITE REGISTER NEW SITES

Alternative Site Number: AS (N) 91

Site: Land at Heol Creigiau

Proposed Alternative Use: Residential

Settlement: Llantwit Fardre

N

Grid Reference: E 307607 N 184213