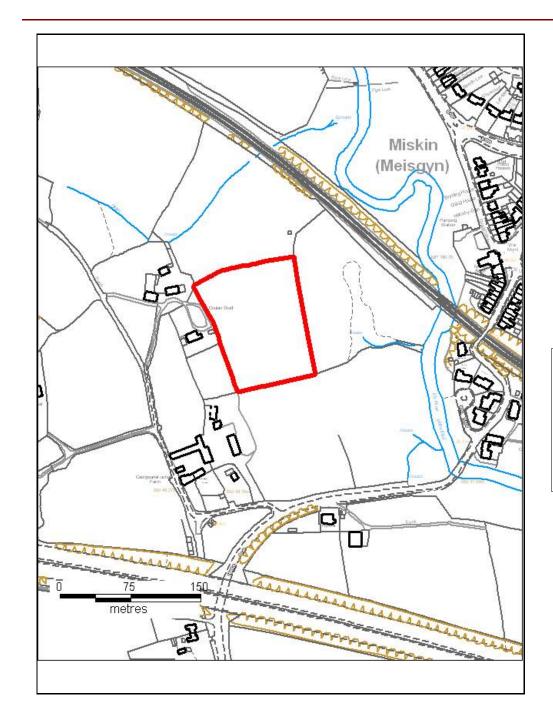

# ALTERNATIVE SITE REGISTER NEW SITES

Alternative Site Number: AS (N) 113

Site: Ceulan Stud, Pontyclun

Proposed Alternative Use: Residential

Settlement: Pontyclun

Grid Reference: E 304382 N 180798