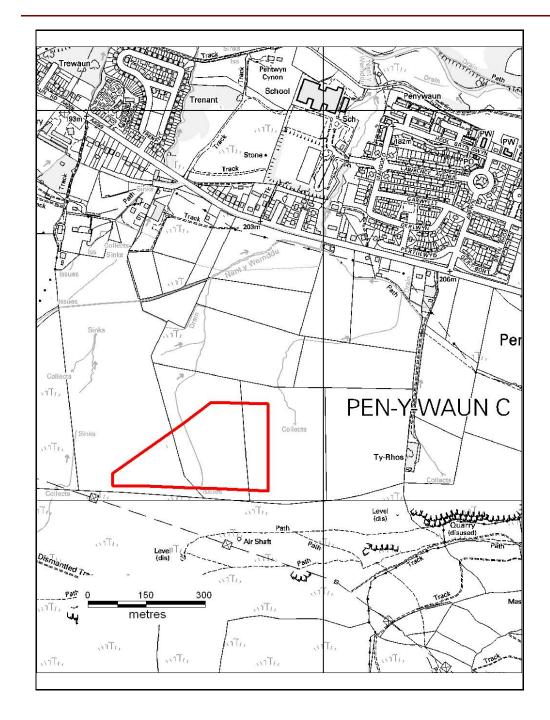

### ALTERNATIVE SITE REGISTER NEW SITES

Alternative Site Number: AS (N) 110

Site: Land South of Penywaun

Proposed Alternative Use: Recycling & Waste Management

Settlement: Penywaun

Grid Reference: E 296656 N 204136