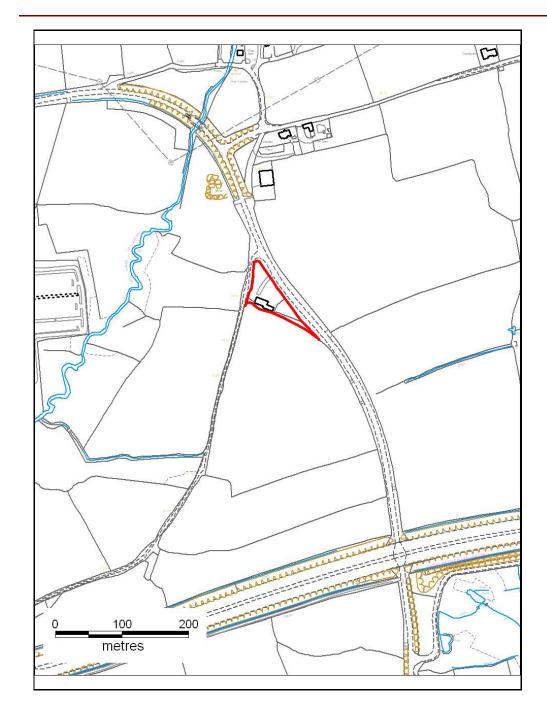

### ALTERNATIVE SITE REGISTER NEW SITES

Alternative Site Number: AS (N) 69

Site: Land adjacent to Rhigos Road

Proposed Alternative Use: Employment

Settlement: Hirwaun

Grid Reference: E 293229 N 206060