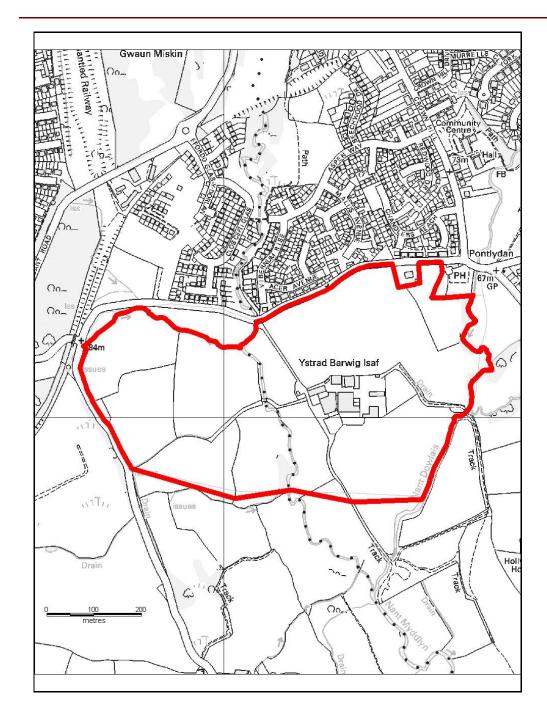

# ALTERNATIVE SITE REGISTER NEW SITES

Alternative Site Number: AS (N) 92

Site: Ystrad Barwig Isaf

Proposed Alternative Use: Residential or Mixed Use

Settlement: Llantwit Fardre

N

Grid Reference: E 307144 N 184077

# ALTERNATIVE SITE REGISTER NEW SITES

Alternative Site Number: AS (N) 94

Site: Land at Ystrad Barwig Isaf

Proposed Alternative Use: **B1 Office** 

Settlement: Llantwit Fardre

N

Grid Reference: E 307129 N 184074

# ALTERNATIVE SITE REGISTER NEW SITES

Alternative Site Number: AS (N) 95

Site: Land at Ystrad Barwig Isaf

Proposed Alternative Use: Retail

Settlement: Llantwit Fardre

N

Grid Reference: E 307129 N 184074