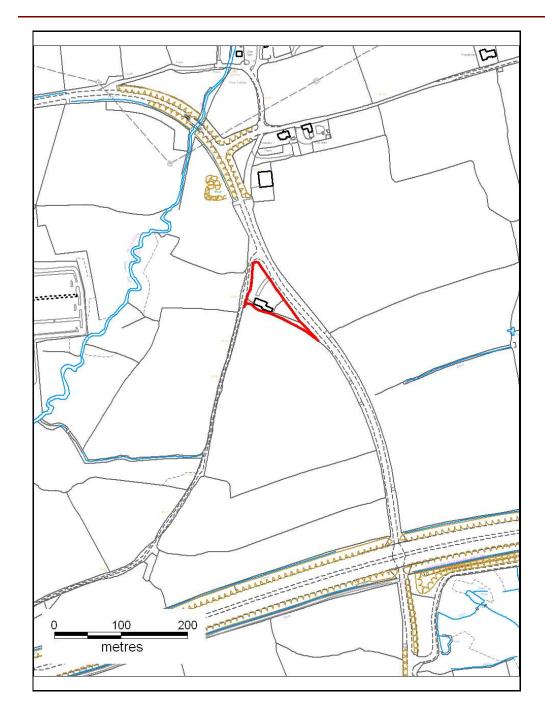

### ALTERNATIVE SITE REGISTER NEW SITES

Alternative Site Number: AS (N) 76

Site: Land adjacent to Rhigos Road

Proposed Alternative Use: Residential

Settlement: Hirwaun

Grid Reference: E 293229 N 206060