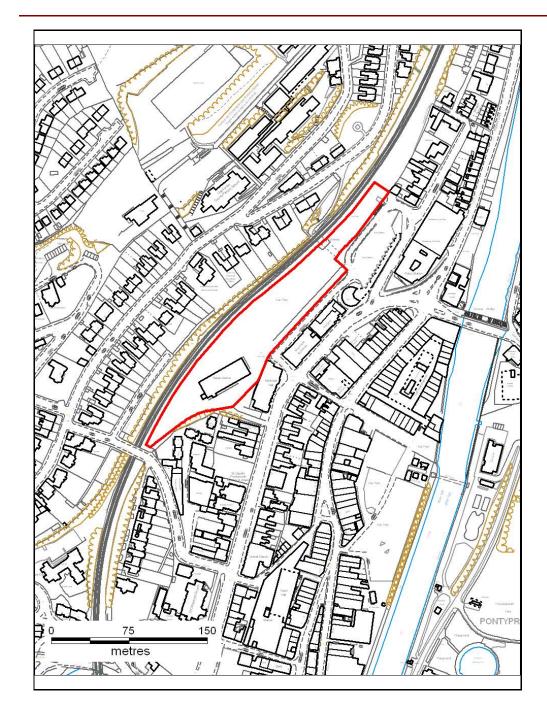

## ALTERNATIVE SITE REGISTER NEW SITES

Alternative Site Number: AS (N) 117

Site: Goods Yard Car Park

Proposed Alternative Use: Park & Ride Site

Settlement: Pontypridd

Grid Reference: E 307210 N 190425