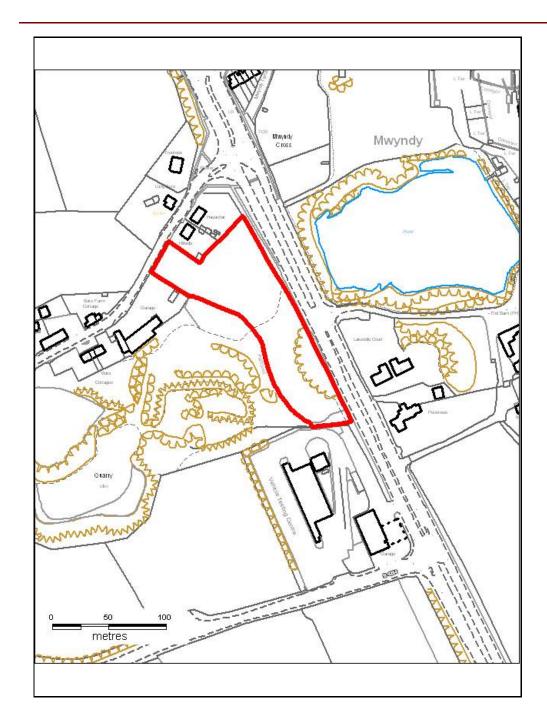

# ALTERNATIVE SITE REGISTER NEW SITES

Alternative Site Number: AS (N) 103

Site: Land at Mwyndy

Proposed Alternative Use: Mixed Use Development

Settlement: Mwyndy

Grid Reference: E 306186 N 182081

# ALTERNATIVE SITE REGISTER NEW SITES

Alternative Site Number: AS (N) 104

Site: Land at Mwyndy

Proposed Alternative Use: Mixed Office, Industrial and

Residential

Settlement: Mwyndy

Grid Reference: E 306186 N 182081