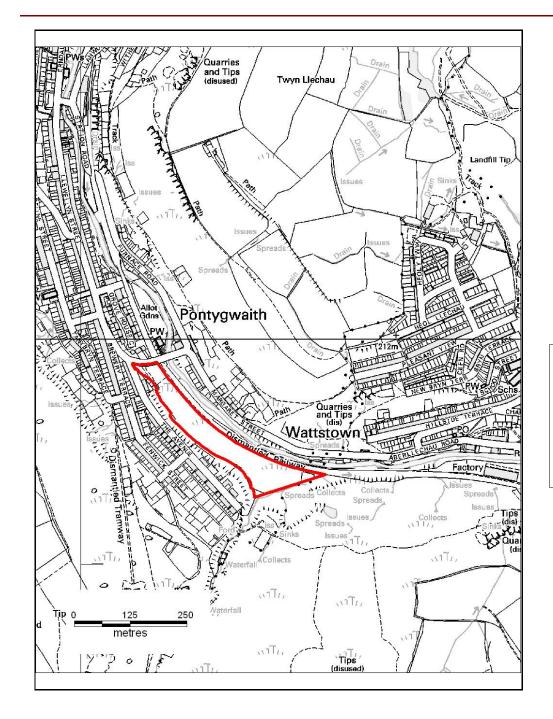

### ALTERNATIVE SITE REGISTER NEW SITES

Alternative Site Number: AS (N) 115

Site: Pontygwaith Industrial Estate

Proposed Alternative Use: Community Hub

Settlement: Pontygwaith

Grid Reference: E 301264 N 193798