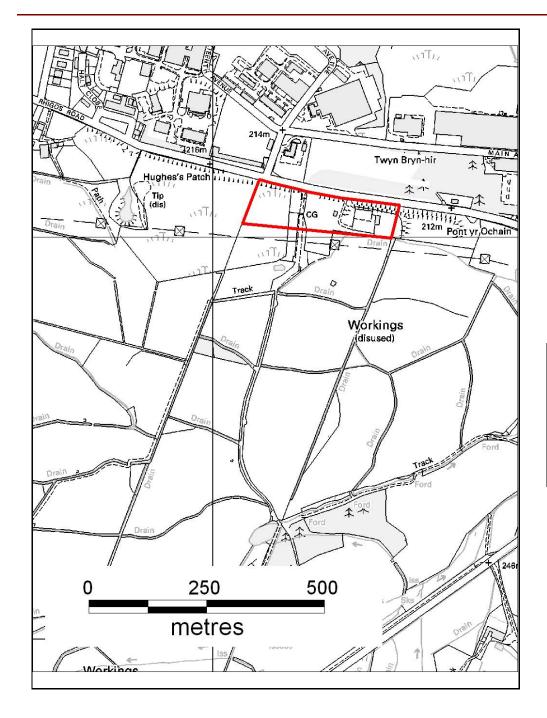

## ALTERNATIVE SITE REGISTER NEW SITES

Alternative Site Number: AS (N) 111

Site: Land opposite Gamlyn Terrace

Proposed Alternative Use: Residential

Settlement: Penywaun

N

Grid Reference: E 296777 N 204698