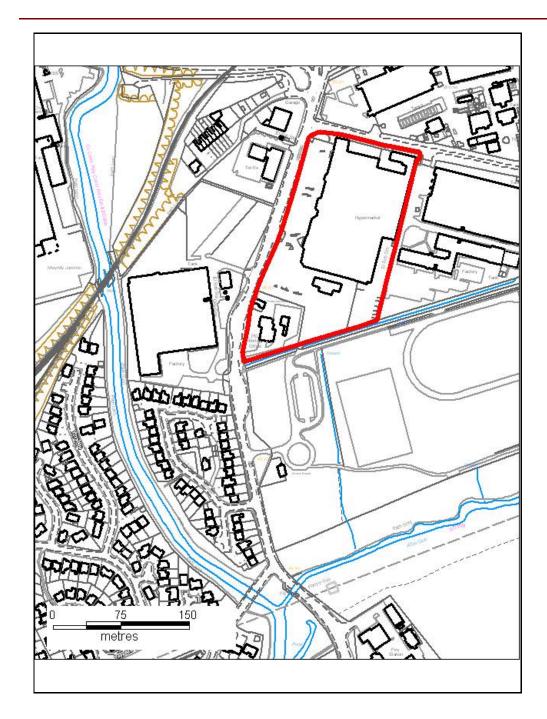

### ALTERNATIVE SITE REGISTER NEW SITES

Alternative Site Number: AS (N) 102

Site: Mountain Ash General Hospital

Proposed Alternative Use: Residential

Settlement: Mountain Ash

N

Grid Reference: E 304526 N 199845