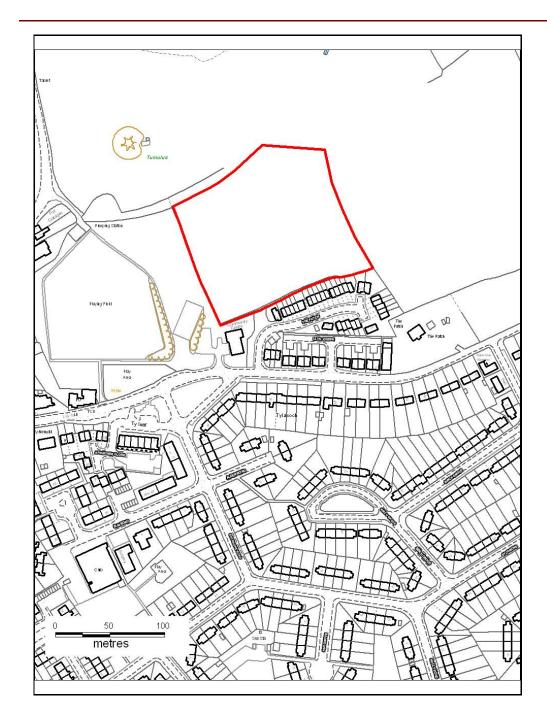

### ALTERNATIVE SITE REGISTER NEW SITES

Alternative Site Number: AS (N) 82

Site: Land at the cricket field

Proposed Alternative Use: Residential

Settlement: Llanharan

Grid Reference: E 300414 N 182847