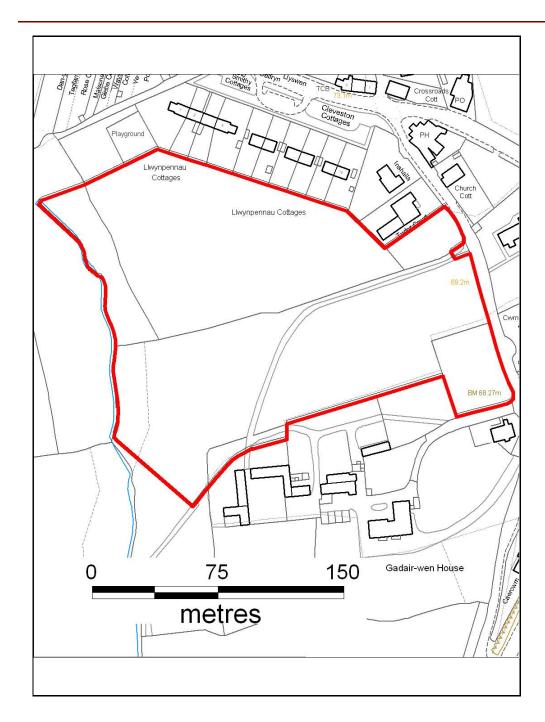

## ALTERNATIVE SITE REGISTER NEW SITES

Alternative Site Number: AS (N) 62

Site: Land rear of Llwynpennau Cottages

Proposed Alternative Use: Residential

Settlement: Groesfaen

N

Grid Reference: E 307043 N 180797