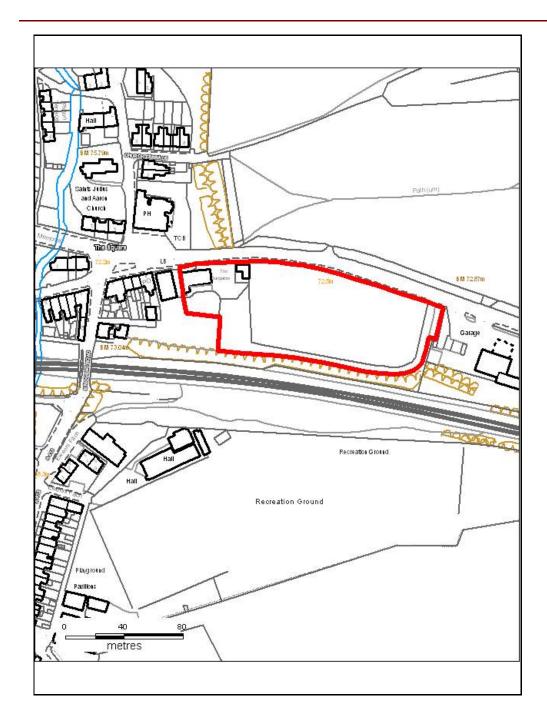

#### ALTERNATIVE SITE REGISTER NEW SITES

Alternative Site Number: AS (N) 109

Site: Land at House O "The Trees"

Proposed Alternative Use: Residential

Settlement: Penrhiwfer

N

Grid Reference: E 300258 N 189697