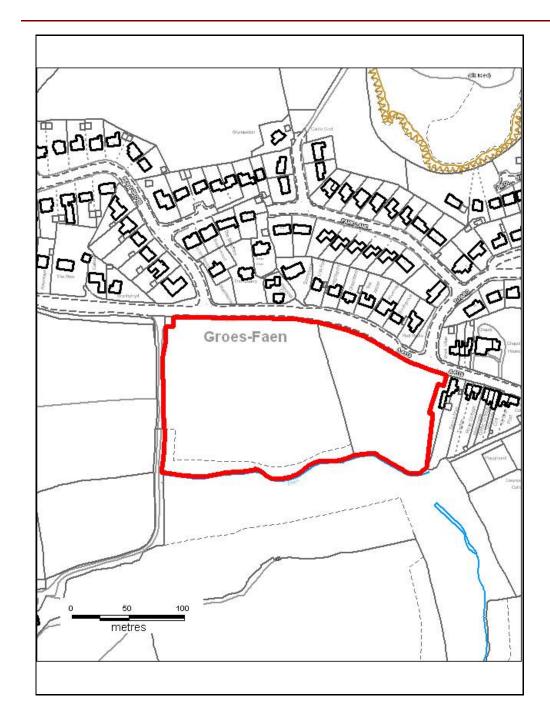

# ALTERNATIVE SITE REGISTER NEW SITES

Alternative Site Number: AS (N) 63

Site: Land south of A4119

Proposed Alternative Use: Residential

Settlement: Groesfaen

N

Grid Reference: E 306784 N 180967