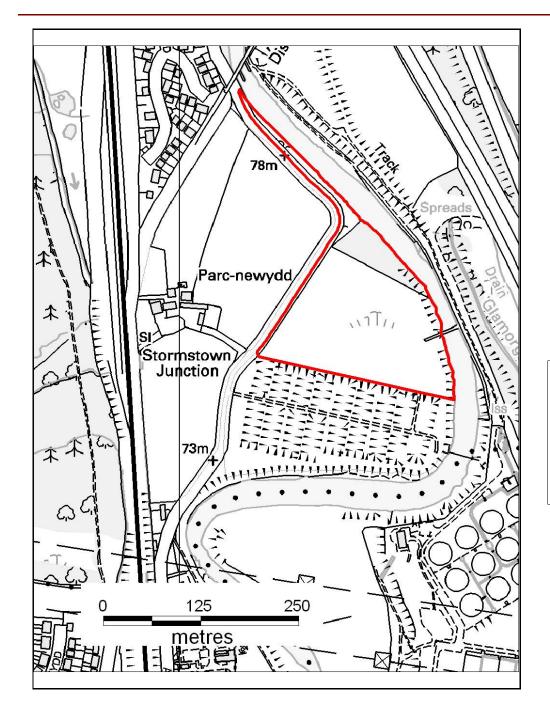

### ALTERNATIVE SITE REGISTER NEW SITES

Alternative Site Number: AS (N) 5

Site: Site B opposite Parc Newydd Farm,

**Grovers** 

Proposed Alternative Use: Residential

Settlement: Abercynon

N

Grid Reference: E 308204 N 193429

# ALTERNATIVE SITE REGISTER NEW SITES

Alternative Site Number: AS (N) 9

Site: Site A opposite Parc Newydd

Farm, Grovers

Proposed Alternative Use: Residential

Settlement: Abercynon

N

Grid Reference: E 308214 N 193648