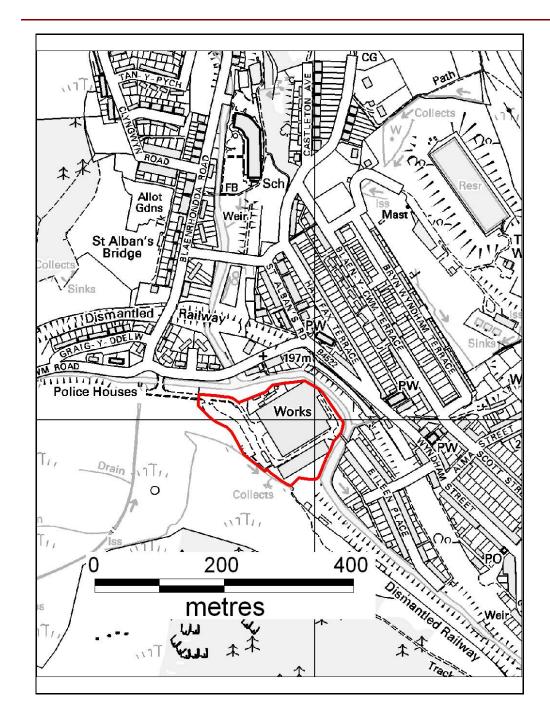

### ALTERNATIVE SITE REGISTER NEW SITES

Alternative Site Number: AS (N) 25

Site: Former Stelco Hardy Site

Proposed Alternative Use: Community Use

Settlement: Blaenrhondda

N

Grid Reference: E 292931 N 198979

### ALTERNATIVE SITE REGISTER NEW SITES

Alternative Site Number: AS (N) 27

Site: Former Stelco Hardy Site

Proposed Alternative Use: Employment

Settlement: Blaenrhondda

N

Grid Reference: E 292931 N 198979