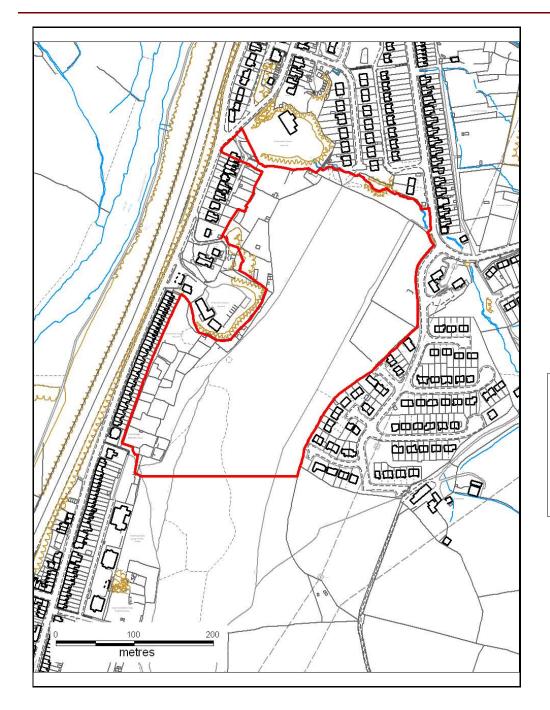

### ALTERNATIVE SITE REGISTER NEW SITES

Alternative Site Number: AS (N) 59

Site: Land south of Grovers Field

Proposed Alternative Use: Residential

Settlement: Glyncoch

N

Grid Reference: E 308072 N 193570