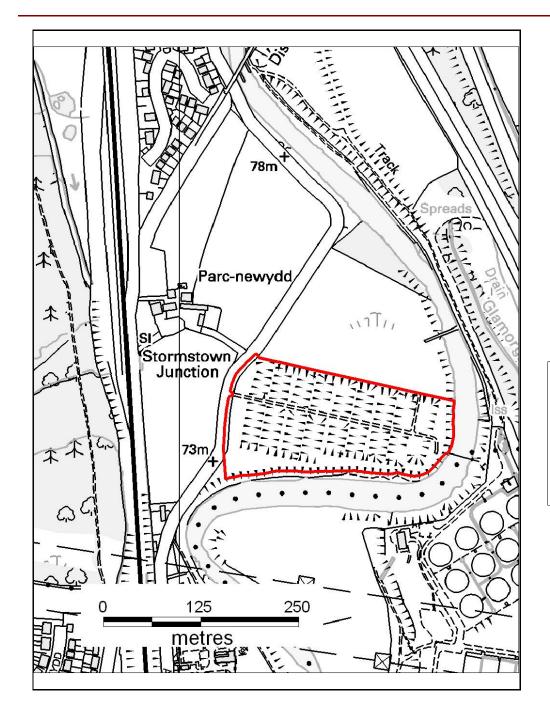

### ALTERNATIVE SITE REGISTER NEW SITES

Alternative Site Number: AS (N) 5

Site: Site B opposite Parc Newydd Farm,

**Grovers** 

Proposed Alternative Use: Residential

Settlement: Abercynon

N

Grid Reference: E 308204 N 193429

# ALTERNATIVE SITE REGISTER NEW SITES

Alternative Site Number: AS (N) 9

Site: Site A opposite Parc Newydd

Farm, Grovers

Proposed Alternative Use: Residential

Settlement: Abercynon

N

Grid Reference: E 308214 N 193648