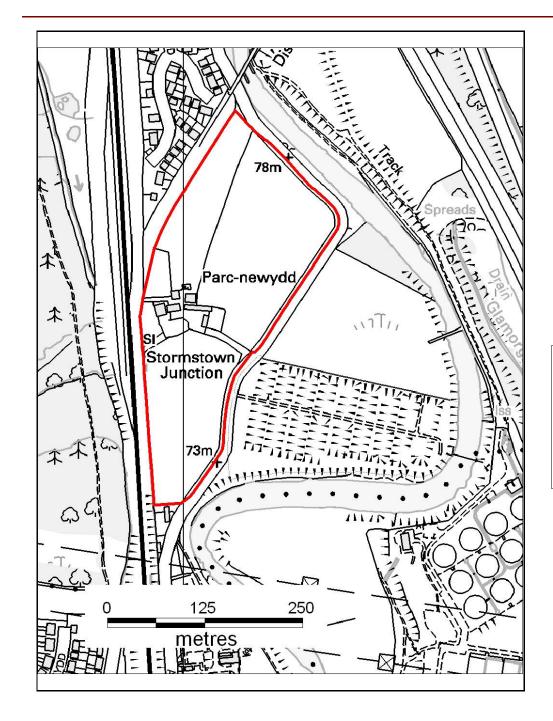

# ALTERNATIVE SITE REGISTER NEW SITES

Alternative Site Number: AS (N) 9

Site: Site A opposite Parc Newydd

Farm, Grovers

Proposed Alternative Use: Residential

Settlement: Abercynon

N

Grid Reference: E 308214 N 193648