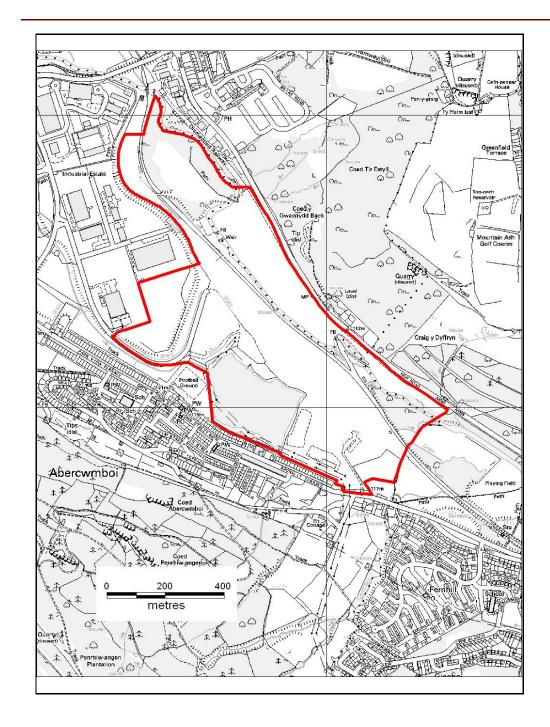

## ALTERNATIVE SITE REGISTER NEW SITES

Alternative Site Number: AS (N) 3

Site: Former Phurnacite Plant

Proposed Alternative Use: Residential

Settlement: Abercymboi

N

Grid Reference: E 302839 N 200384