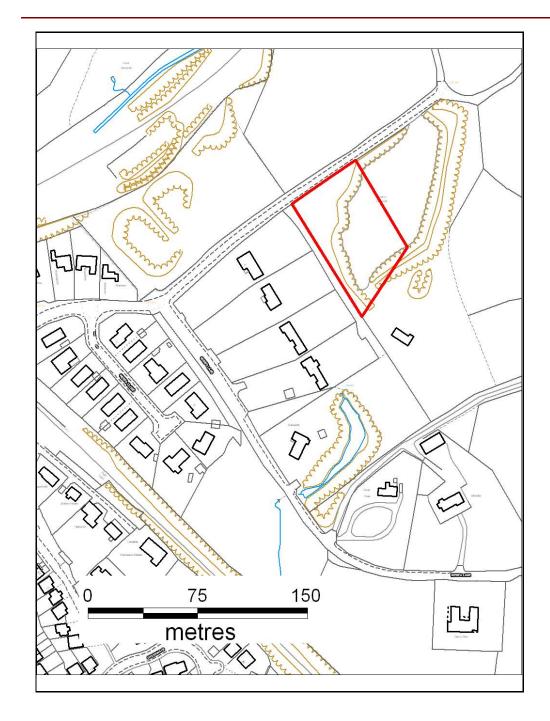

# ALTERNATIVE SITE REGISTER NEW SITES

Alternative Site Number: AS (N) 17

Site: Allotment Gardens at Windsor Terrace

Proposed Alternative Use: Residential

Settlement: Abernant

N

Grid Reference: E 301212 N 203368