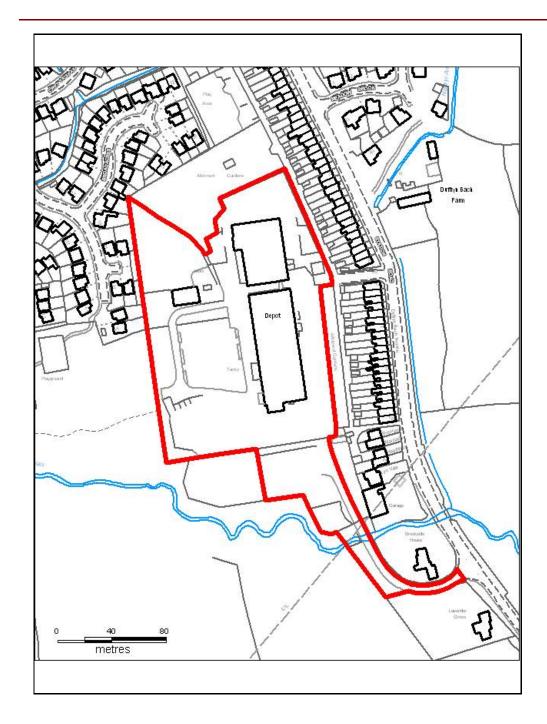

# ALTERNATIVE SITE REGISTER NEW SITES

Alternative Site Number: AS (N) 33

Site: WPD Depot

Proposed Alternative Use: Residential

Settlement: Church Village

N

Grid Reference: E 308754 N 185443