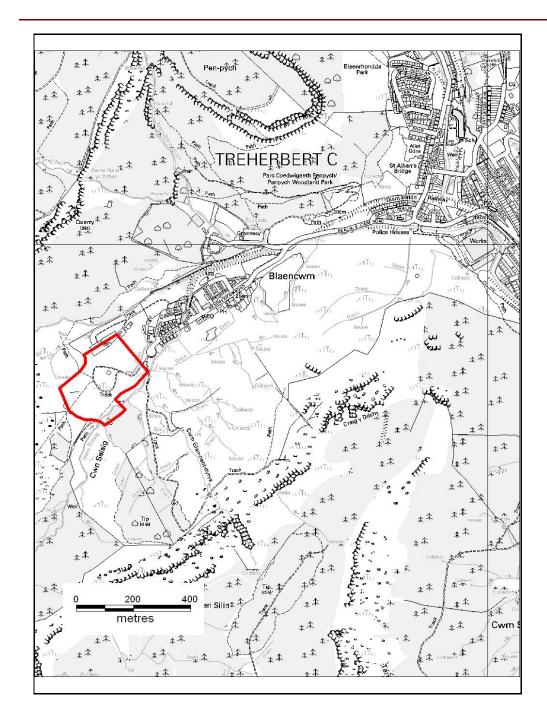

### ALTERNATIVE SITE REGISTER NEW SITES

Alternative Site Number: AS (N) 21

Site: Land off Michael's Road (Rhondda

LP allocation - ENV 11.2)

Proposed Alternative Use: Leisure and Tourism

Settlement: Blaencwm

N

Grid Reference: E 291655 N 198528