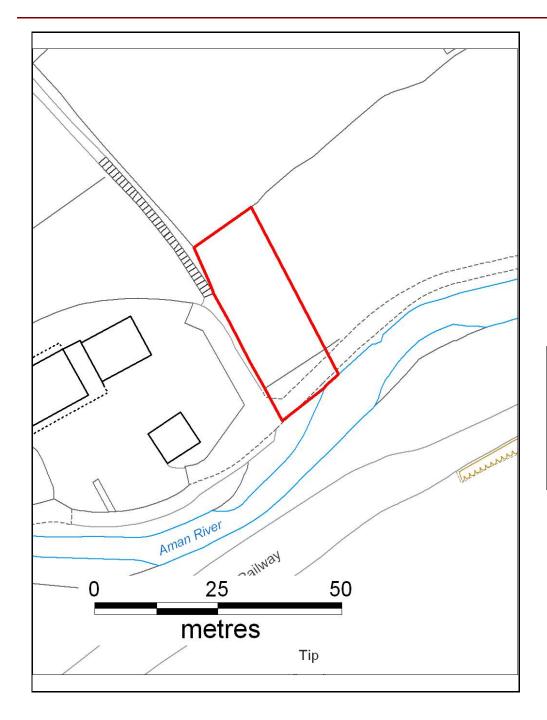

## ALTERNATIVE SITE REGISTER NEW SITES

Alternative Site Number: AS (N) 3

Site: Former Phurnacite Plant

Proposed Alternative Use: Residential

Settlement: Abercymboi

N

Grid Reference: E 302839 N 200384

### ALTERNATIVE SITE REGISTER NEW SITES

Alternative Site Number: AS (N) 4

Site: Former Phurnacite Plant

Proposed Alternative Use: Amend use to include 500

residential units.

Settlement: Abercymboi

Grid Reference: E 302839 N 200384