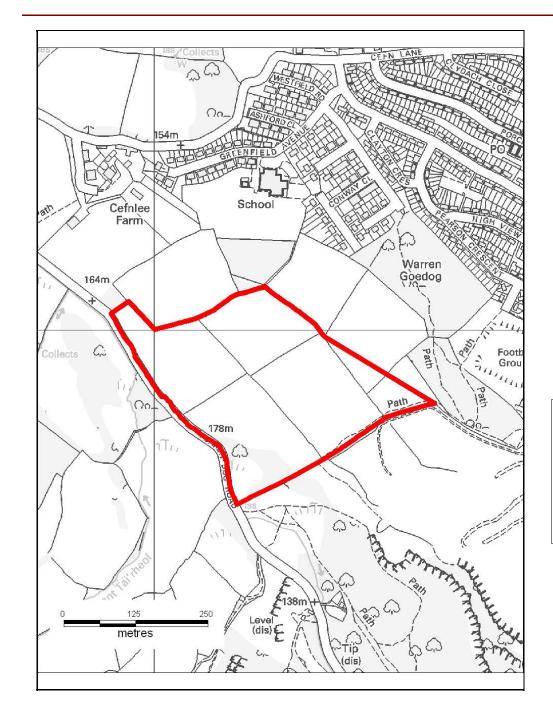

### ALTERNATIVE SITE REGISTER NEW SITES

Alternative Site Number: AS (N) 59

Site: Land south of Grovers Field

Proposed Alternative Use: Residential

Settlement: Glyncoch

N

Grid Reference: E 308072 N 193570