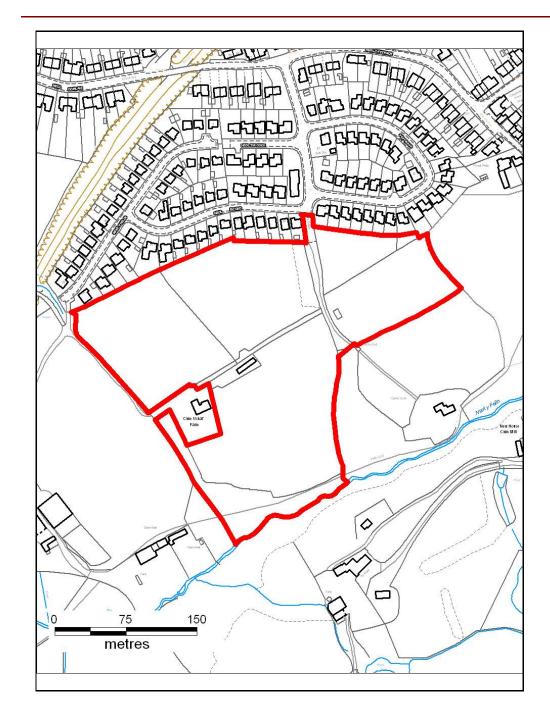

# ALTERNATIVE SITE REGISTER NEW SITES

Alternative Site Number: AS (N) 11

Site: Cwm Farm

Proposed Alternative Use: Residential

Settlement: Aberdare

N

Grid Reference: E 299401 N 202466