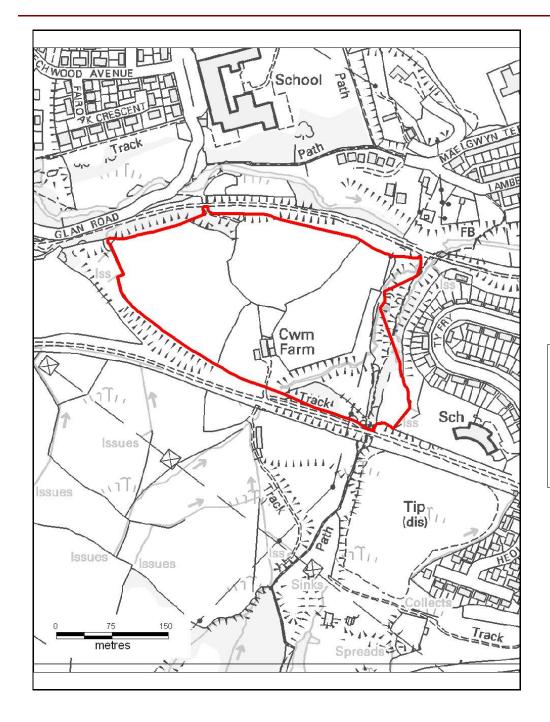

# ALTERNATIVE SITE REGISTER NEW SITES

Alternative Site Number: AS (N) 11

Site: Cwm Farm

Proposed Alternative Use: Residential

Settlement: Aberdare

N

Grid Reference: E 299401 N 202466