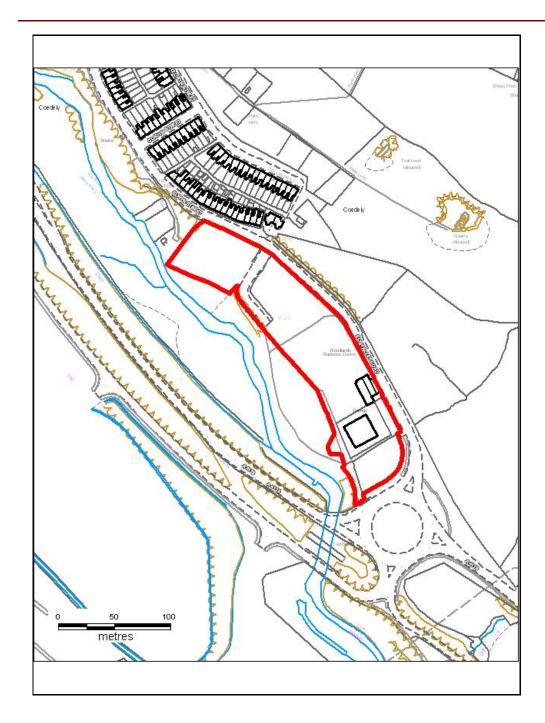

### ALTERNATIVE SITE REGISTER NEW SITES

Alternative Site Number: AS (N) 37

Site: Coed y Cwm

Proposed Alternative Use: Public Open Space

Settlement: Coedycwm

N A

Grid Reference: E 307822 N 192832