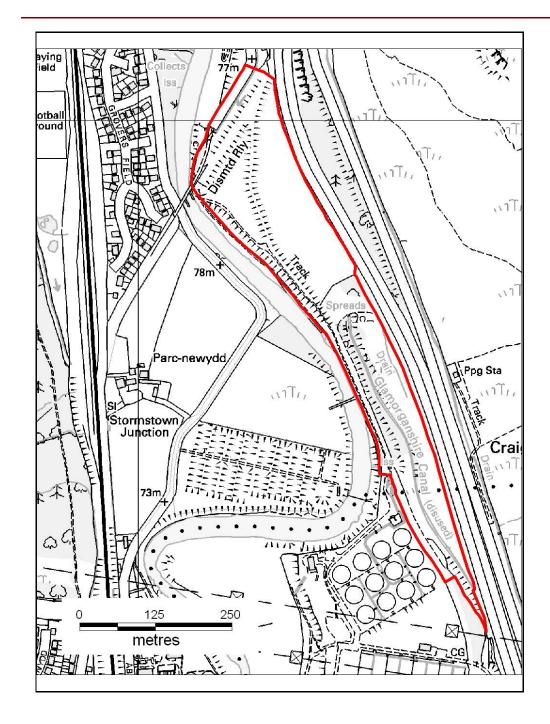

# ALTERNATIVE SITE REGISTER NEW SITES

Alternative Site Number: AS (N) 6

Site: Land adjacent to Sewage treatment

Works

Proposed Alternative Use: Leisure/Tourism/Eco Tourism

Settlement: Abercynon

N

Grid Reference: E 308089 N 193059

### ALTERNATIVE SITE REGISTER NEW SITES

Alternative Site Number: AS (N) 8

Site: Land adjacent to Sewage treatment

Works

Proposed Alternative Use: Tourism Development

Settlement: Abercynon

N

Grid Reference: E 308329 N 193624