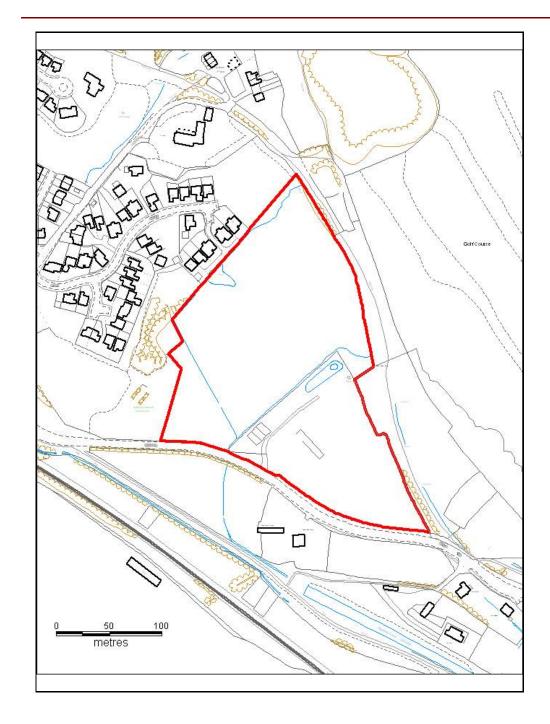

# ALTERNATIVE SITE REGISTER NEW SITES

Alternative Site Number: AS (N) 12

Site: Land at Abernant Road

Proposed Alternative Use: Include in Robertstown Strategic

Site

Settlement: Abernant

Grid Reference: E 300763 N 203384

# ALTERNATIVE SITE REGISTER NEW SITES

Alternative Site Number: AS (N) 15

Site: Land West of Abernant Road

Proposed Alternative Use: Residential

Settlement: Abernant

N

Grid Reference: E 300763 N 203384