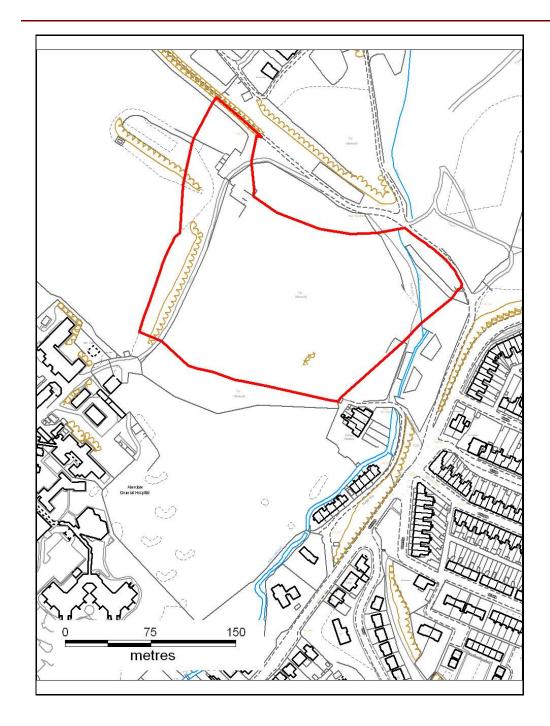

# ALTERNATIVE SITE REGISTER NEW SITES

Alternative Site Number: AS (N) 10

Site: Land at Coleg Morgannwg

Proposed Alternative Use: Educational Use

Settlement: Aberdare

N

Grid Reference: E 298545 N 203903