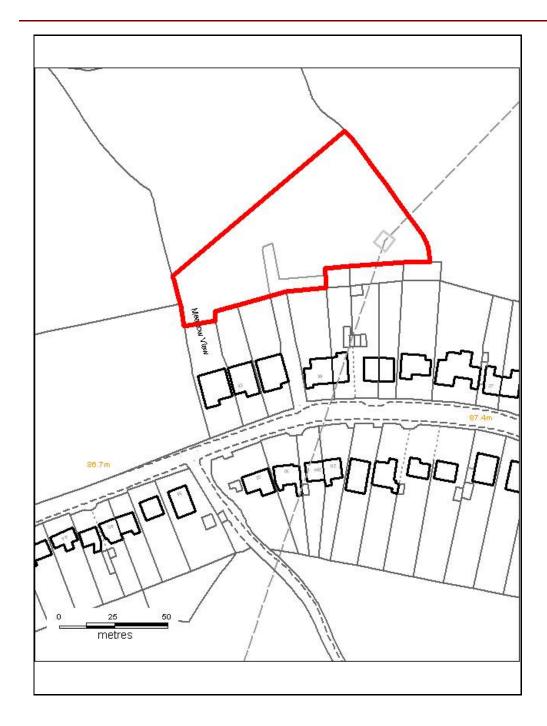

# ALTERNATIVE SITE REGISTER NEW SITES

Alternative Site Number: AS (N) 53

Site: Land adjacent to Meadow View,

North

Proposed Alternative Use: Residential

Settlement: Efail Isaf

Grid Reference: E 308101 N 184578