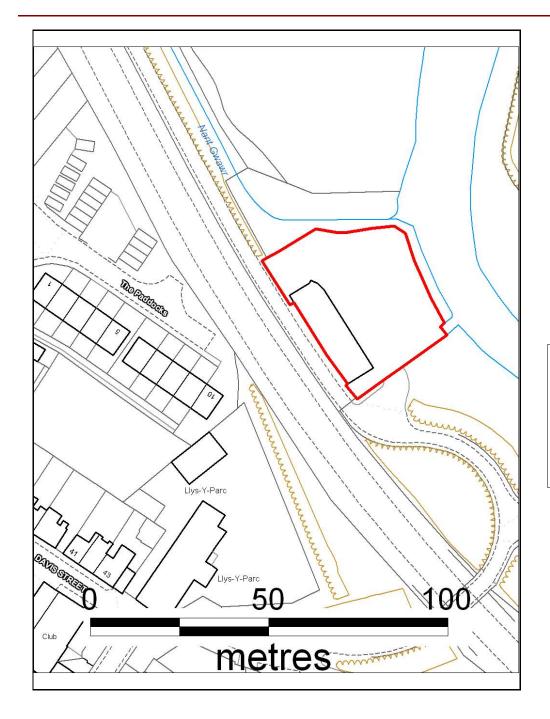

### ALTERNATIVE SITE REGISTER NEW SITES

Alternative Site Number: AS (N) 2

Site: Former Beer Bottling Stores

Proposed Alternative Use: Residential

Settlement: Aberaman

\big| \big|

Grid Reference: E 301398 N 201565