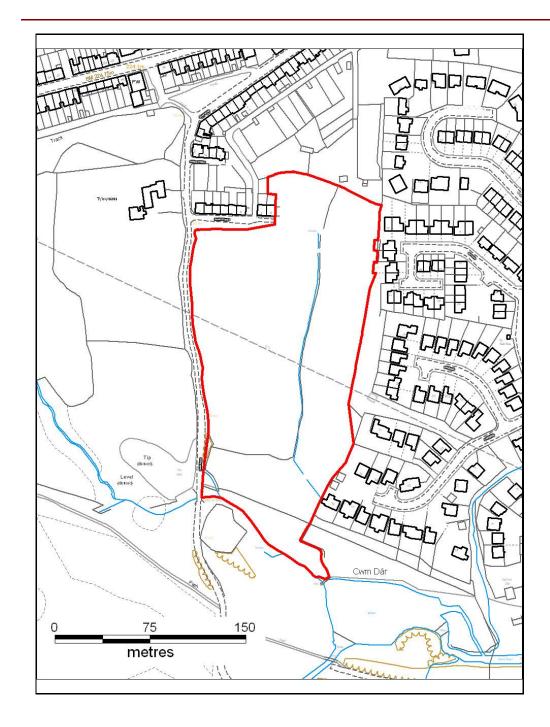

### ALTERNATIVE SITE REGISTER NEW SITES

Alternative Site Number: AS (N) 42

Site: Land at Dare Road

Proposed Alternative Use: Residential

Settlement: Cwmdare

N

Grid Reference: E 298090 N 203015