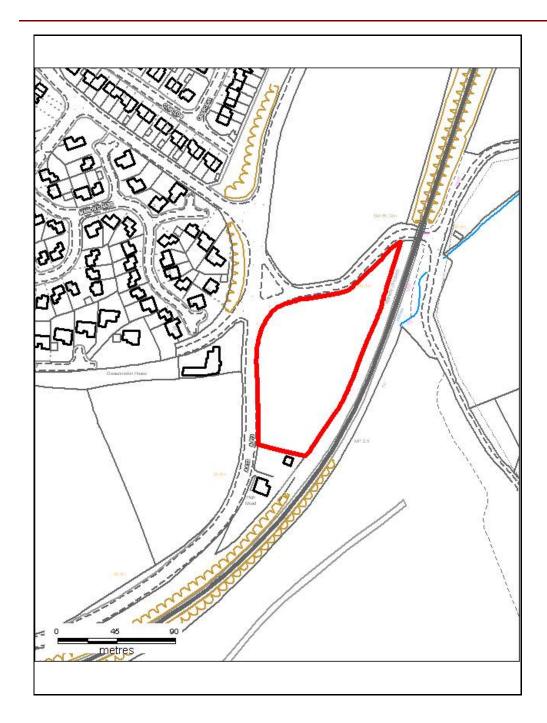

# ALTERNATIVE SITE REGISTER NEW SITES

Alternative Site Number: AS (N) 6

Site: Land adjacent to Sewage treatment

Works

Proposed Alternative Use: Leisure/Tourism/Eco Tourism

Settlement: Abercynon

N

Grid Reference: E 308089 N 193059