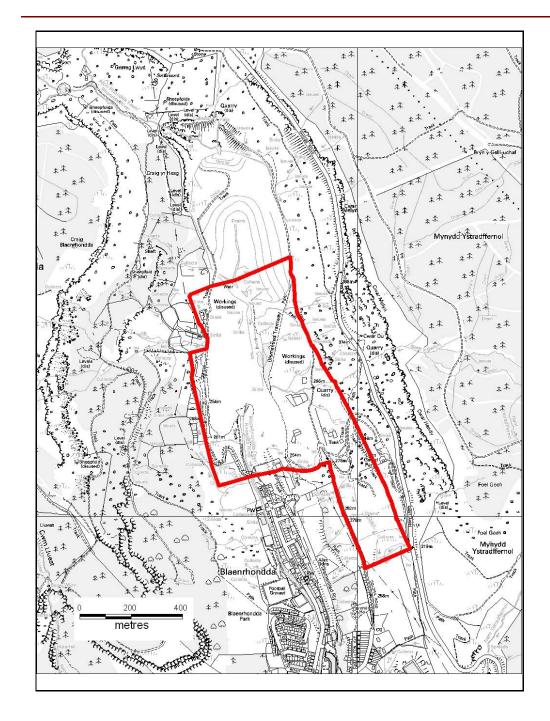

### ALTERNATIVE SITE REGISTER NEW SITES

Alternative Site Number: AS (N) 26

Site: Former Fernhill Colliery Site (policy

**NSA 5)** 

Proposed Alternative Use: Strategic site expanded to

accommodate additional

development

Settlement: Blaenrhondda

N

Grid Reference: E 292753 N 200609