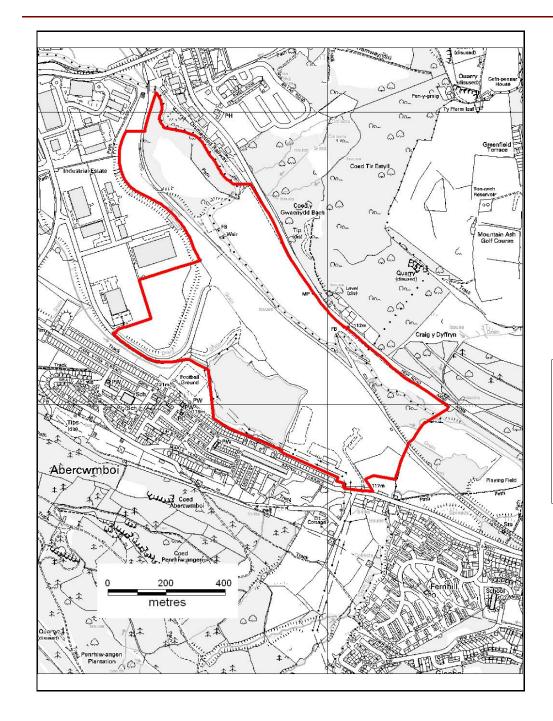

### ALTERNATIVE SITE REGISTER NEW SITES

Alternative Site Number: AS (N) 4

Site: Former Phurnacite Plant

Proposed Alternative Use: Amend use to include 500

residential units.

Settlement: Abercymboi

Grid Reference: E 302839 N 200384