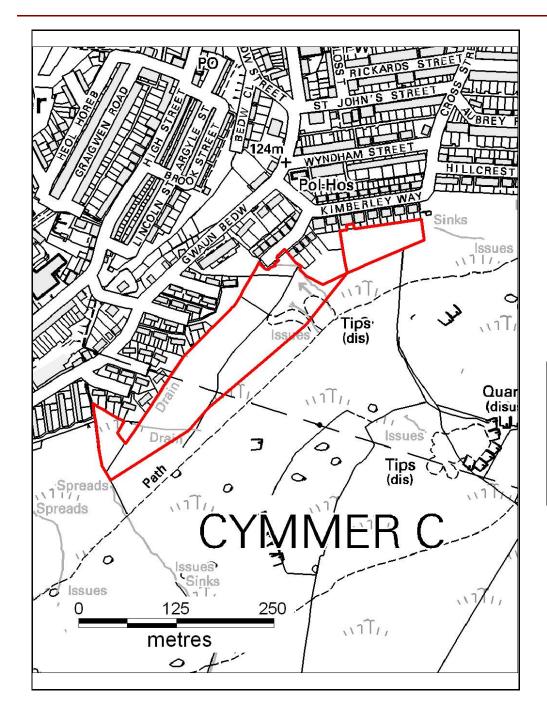

#### ALTERNATIVE SITE REGISTER NEW SITES

Alternative Site Number: AS (N) 46

Site: Land rear of Wynham Street/Kimberley Way

Proposed Alternative Use: Residential

Settlement: Cymmer

Grid Reference: E 302565 N 190471