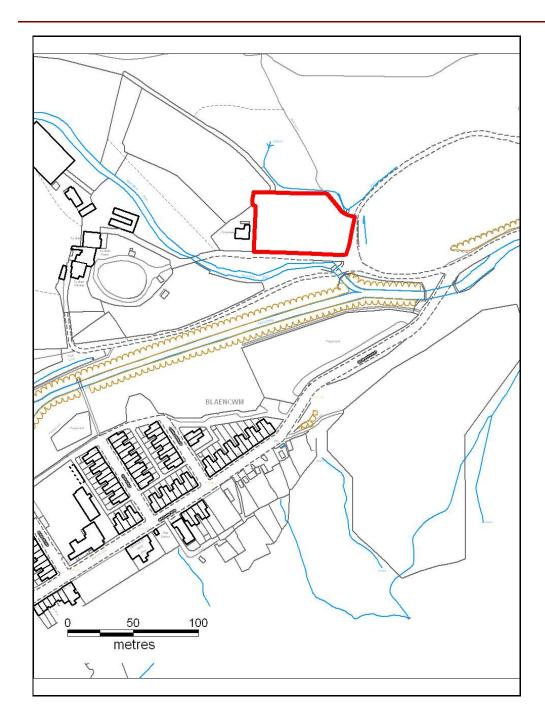

# ALTERNATIVE SITE REGISTER NEW SITES

Alternative Site Number: AS (N) 22

Site: Land adjacent to 'Greenway'

Proposed Alternative Use: Residential

Settlement: Blaencwm

N

Grid Reference: E 292184 N 199031