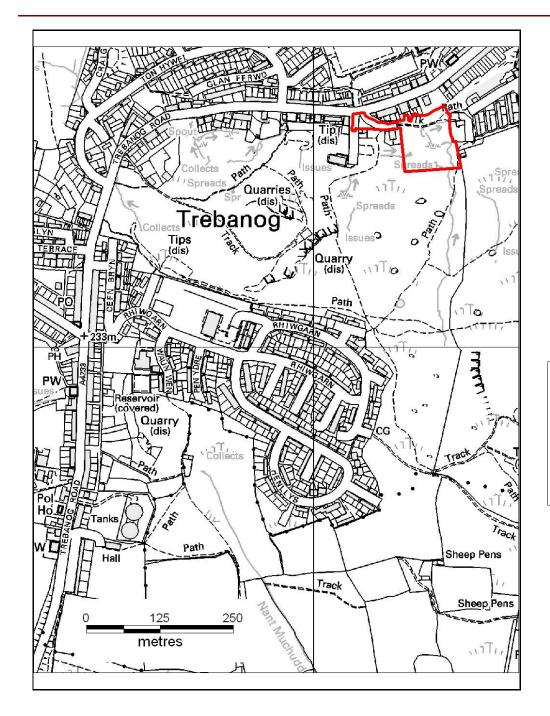

to Alison House Community Centre

Proposed Alternative Use: Adventure Playground

Settlement: Cwmparc

N

Grid Reference: E 295147 N 195960



### ALTERNATIVE SITE REGISTER NEW SITES

Alternative Site Number: AS (N) 44

Site: Land adjoining Bedw Farm Estate

Proposed Alternative Use: Residential

Settlement: Cymmer

N

Grid Reference: E 302595 N 190558



### ALTERNATIVE SITE REGISTER NEW SITES

Alternative Site Number: AS (N) 45

Site: Land East of Aubery Road

Proposed Alternative Use: Residential & Allotments

Settlement: Cymmer



Grid Reference: E 303012 N 190739



#### ALTERNATIVE SITE REGISTER NEW SITES

Alternative Site Number: AS (N) 46

Site: Land rear of Wynham Street/Kimberley Way

Proposed Alternative Use: Residential

Settlement: Cymmer



Grid Reference: E 302565 N 190471



### ALTERNATIVE SITE REGISTER NEW SITES

Alternative Site Number: AS (N) 47

Site: Land to the rear of 119-130 High

Street

Proposed Alternative Use: Residential

Settlement: Cymmer

N

Grid Reference: E 302157 N 190355



## ALTERNATIVE SITE REGISTER NEW SITES

Alternative Site Number: AS (N) 48

Site: Land at Garth Farm

Proposed Alternative Use: Residential

Settlement: Efail Isaf

N

Grid Reference: E 308955 N 184346



# ALTERNATIVE SITE REGISTER NEW SITES

Alternative Site Number: AS (N) 49

Site: Land south of Heol Iscoed

Proposed Alternative Use: Mixed Use Development

Settlement: Efail Isaf



Grid Reference: E 308441 N 184171



# ALTERNATIVE SITE REGISTER NEW SITES

Alternative Site Number: AS (N) 50

Site: Land of Heol y Parc

Proposed Alternative Use: Residential

Settleme