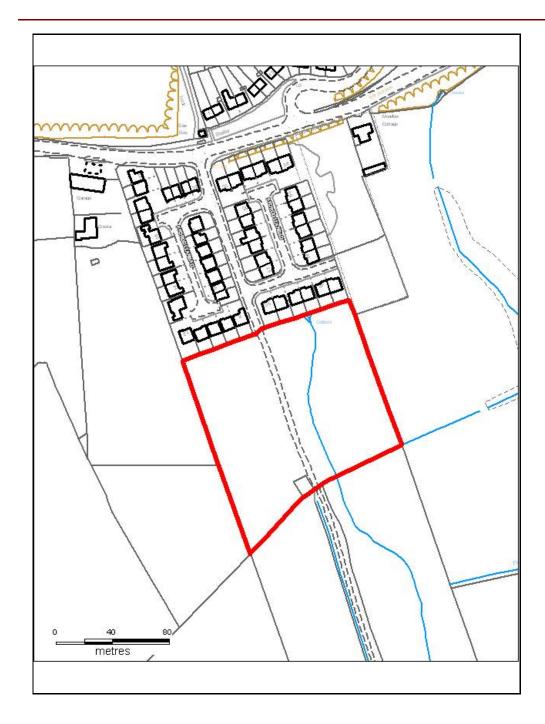

### ALTERNATIVE SITE REGISTER NEW SITES

Alternative Site Number: AS (N) 59

Site: Land south of Grovers Field

Proposed Alternative Use: Residential

Settlement: Glyncoch

N

Grid Reference: E 308072 N 193570