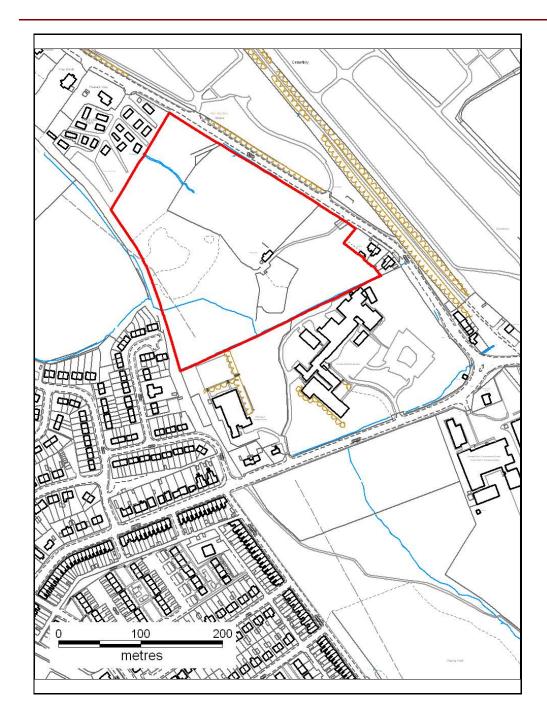

# ALTERNATIVE SITE REGISTER NEW SITES

Alternative Site Number: AS (N) 10

Site: Land at Coleg Morgannwg

Proposed Alternative Use: Educational Use

Settlement: Aberdare

N

Grid Reference: E 298545 N 203903