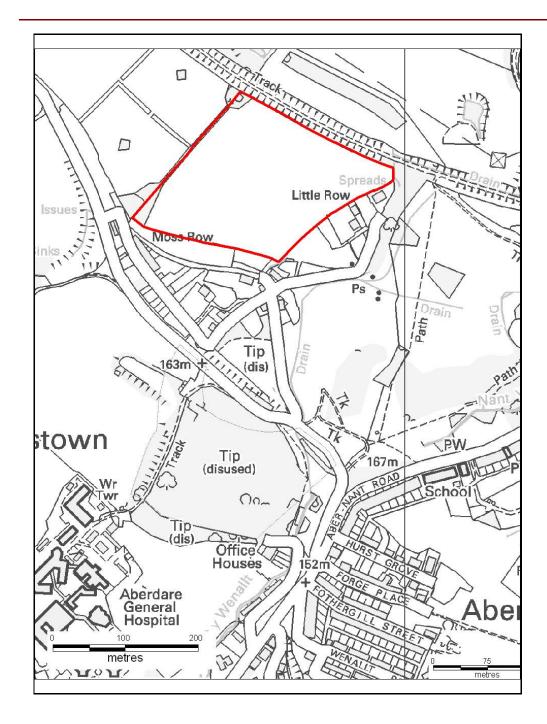

# ALTERNATIVE SITE REGISTER NEW SITES

Alternative Site Number: AS (N) 11

Site: Cwm Farm

Proposed Alternative Use: Residential

Settlement: Aberdare

N

Grid Reference: E 299401 N 202466