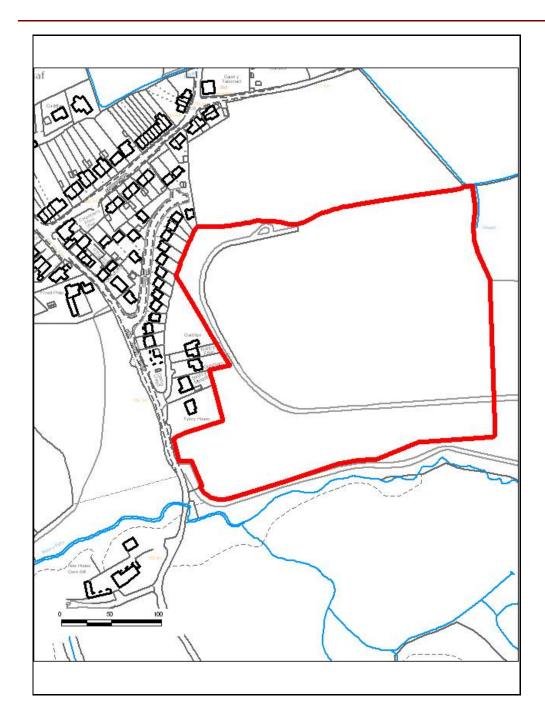

### ALTERNATIVE SITE REGISTER NEW SITES

Alternative Site Number: AS (N) 5

Site: Site B opposite Parc Newydd Farm,

**Grovers** 

Proposed Alternative Use: Residential

Settlement: Abercynon

N

Grid Reference: E 308204 N 193429

# ALTERNATIVE SITE REGISTER NEW SITES

Alternative Site Number: AS (N) 9

Site: Site A opposite Parc Newydd

Farm, Grovers

Proposed Alternative Use: Residential

Settlement: Abercynon

N

Grid Reference: E 308214 N 193648