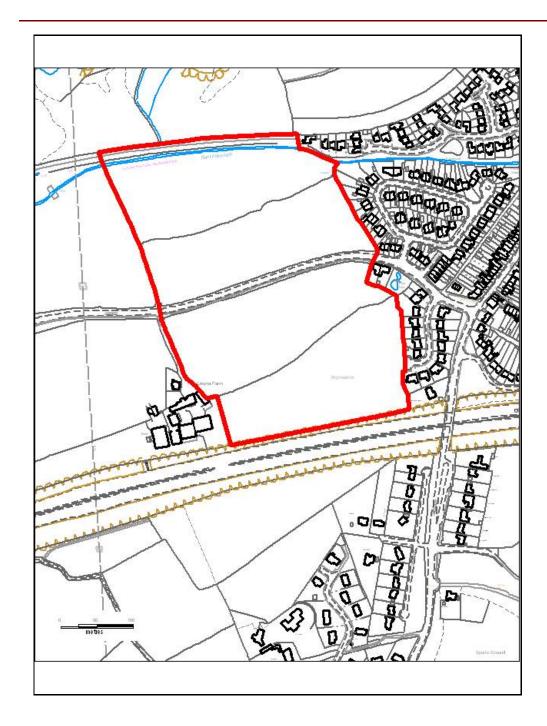

# ALTERNATIVE SITE REGISTER NEW SITES

Alternative Site Number: AS (N) 11

Site: Cwm Farm

Proposed Alternative Use: Residential

Settlement: Aberdare

N

Grid Reference: E 299401 N 202466