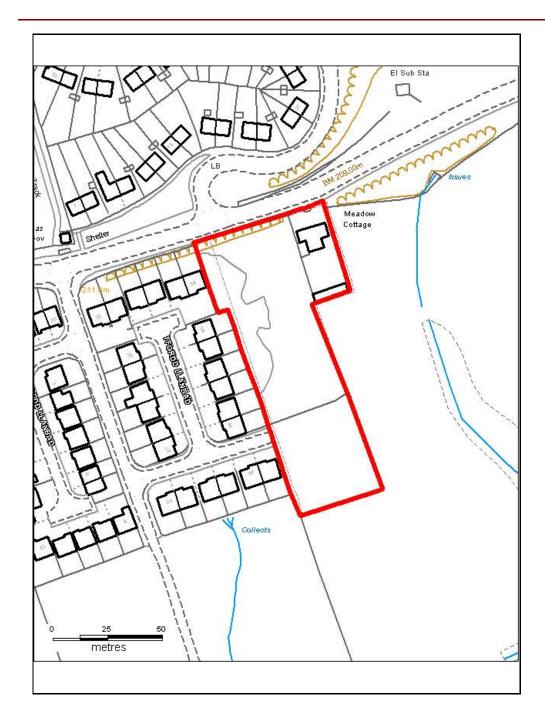

# ALTERNATIVE SITE REGISTER NEW SITES

Alternative Site Number: AS (N) 58

Site: Land at Meadow Cottage and FFordd Llanbad

Proposed Alternative Use: Residential

Settlement: Gilfach Goch

Grid Reference: E 298730 N 188060