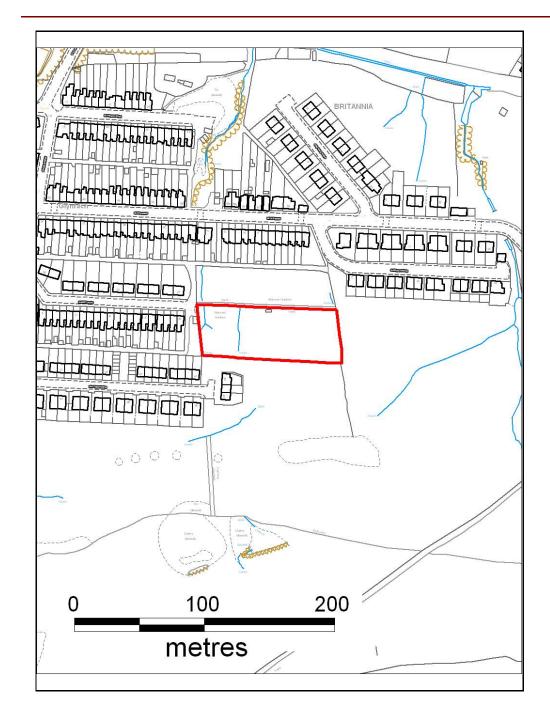

### ALTERNATIVE SITE REGISTER NEW SITES

Alternative Site Number: AS (N) 59

Site: Land south of Grovers Field

Proposed Alternative Use: Residential

Settlement: Glyncoch

N

Grid Reference: E 308072 N 193570