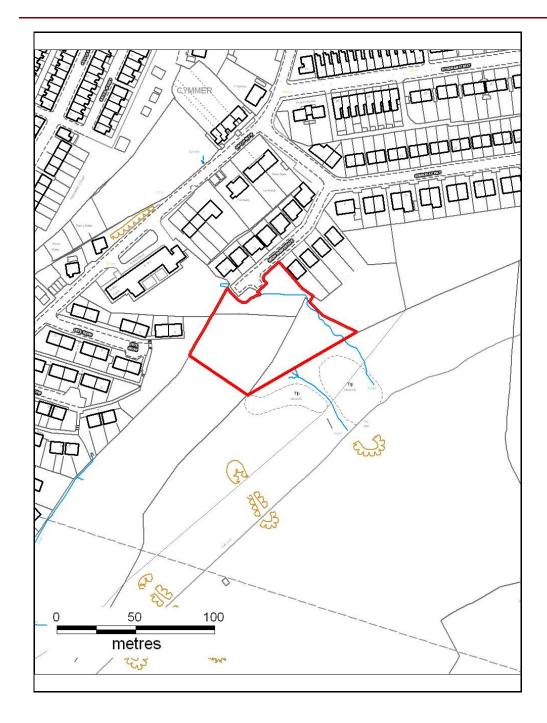

### ALTERNATIVE SITE REGISTER NEW SITES

Alternative Site Number: AS (N) 44

Site: Land adjoining Bedw Farm Estate

Proposed Alternative Use: Residential

Settlement: Cymmer

N

Grid Reference: E 302595 N 190558

### ALTERNATIVE SITE REGISTER NEW SITES

Alternative Site Number: AS (N) 45

Site: Land East of Aubery Road

Proposed Alternative Use: Residential & Allotments

Settlement: Cymmer

Grid Reference: E 303012 N 190739

#### ALTERNATIVE SITE REGISTER NEW SITES

Alternative Site Number: AS (N) 46

Site: Land rear of Wynham Street/Kimberley Way

Proposed Alternative Use: Residential

Settlement: Cymmer

Grid Reference: E 302565 N 190471

### ALTERNATIVE SITE REGISTER NEW SITES

Alternative Site Number: AS (N) 47

Site: Land to the rear of 119-130 High

Street

Proposed Alternative Use: Residential

Settlement: Cymmer

N

Grid Reference: E 302157 N 190355