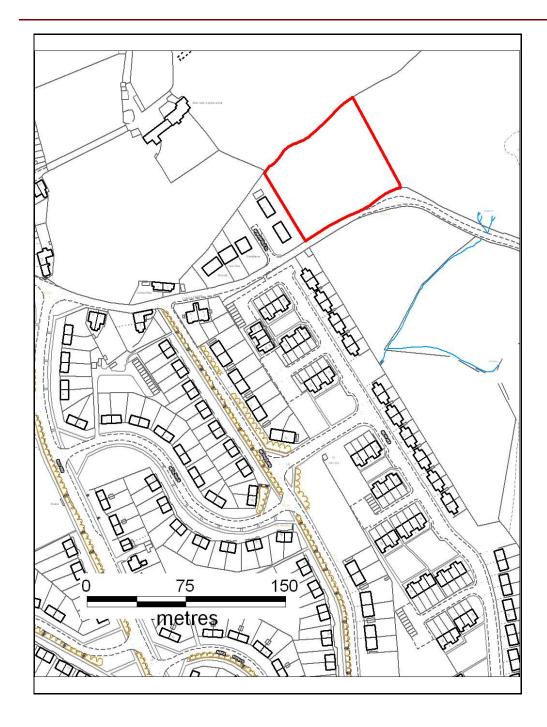

### ALTERNATIVE SITE REGISTER NEW SITES

Alternative Site Number: AS (N) 5

Site: Site B opposite Parc Newydd Farm,

**Grovers** 

Proposed Alternative Use: Residential

Settlement: Abercynon

N

Grid Reference: E 308204 N 193429