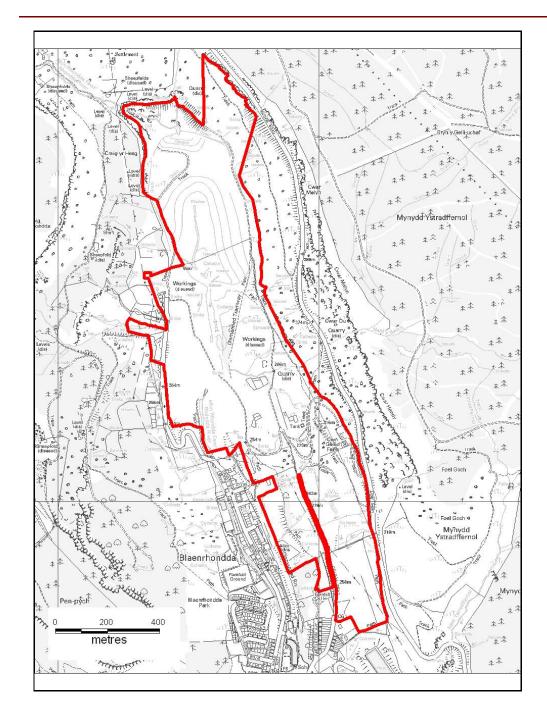

### ALTERNATIVE SITE REGISTER NEW SITES

Alternative Site Number: AS (N) 26

Site: Former Fernhill Colliery Site (policy

**NSA 5)** 

Proposed Alternative Use: Strategic site expanded to

accommodate additional

development

Settlement: Blaenrhondda

N

Grid Reference: E 292753 N 200609