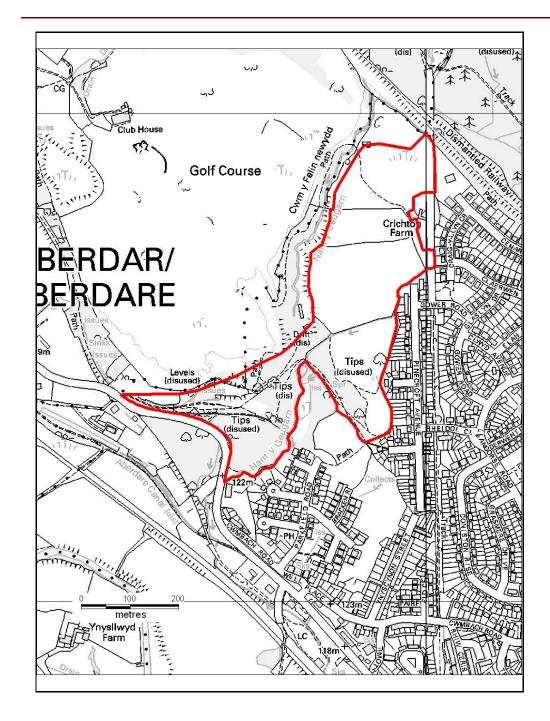

### ALTERNATIVE SITE REGISTER NEW SITES

Alternative Site Number: AS (N) 40

Site: Land at Crichton Farm

Proposed Alternative Use: Residential

Settlement: Cwmbach

N A

Grid Reference: E 301852 N 202602

### ALTERNATIVE SITE REGISTER NEW SITES

Alternative Site Number: AS (N) 41

Site: Land at Crichton Farm

Proposed Alternative Use: Conservation Area

Settlement: Cwmbach

N

Grid Reference: E 301751 N 202750