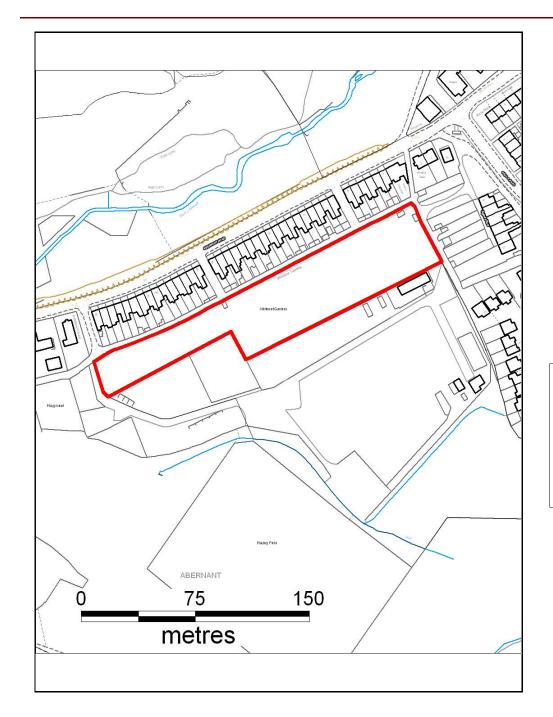

# ALTERNATIVE SITE REGISTER NEW SITES

Alternative Site Number: AS (N) 12

Site: Land at Abernant Road

Proposed Alternative Use: Include in Robertstown Strategic

Site

Settlement: Abernant

Grid Reference: E 300763 N 203384