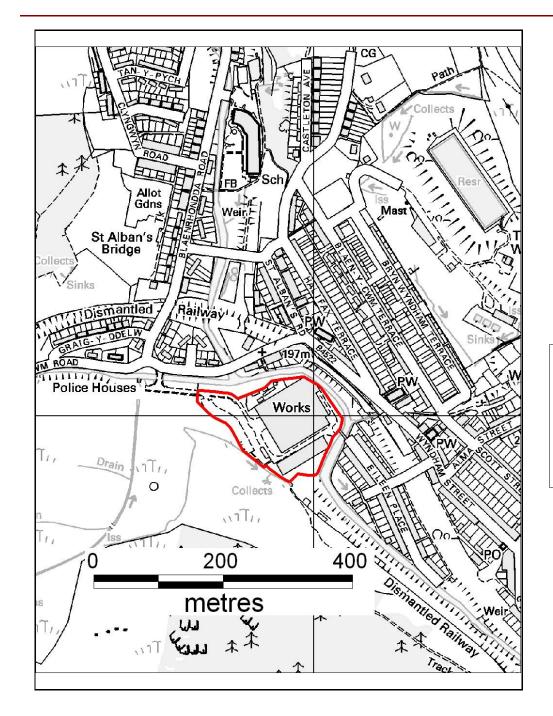

### ALTERNATIVE SITE REGISTER NEW SITES

Alternative Site Number: AS (N) 25

Site: Former Stelco Hardy Site

Proposed Alternative Use: Community Use

Settlement: Blaenrhondda

N

Grid Reference: E 292931 N 198979

### ALTERNATIVE SITE REGISTER NEW SITES

Alternative Site Number: AS (N) 27

Site: Former Stelco Hardy Site

Proposed Alternative Use: Employment

Settlement: Blaenrhondda

N

Grid Reference: E 292931 N 198979