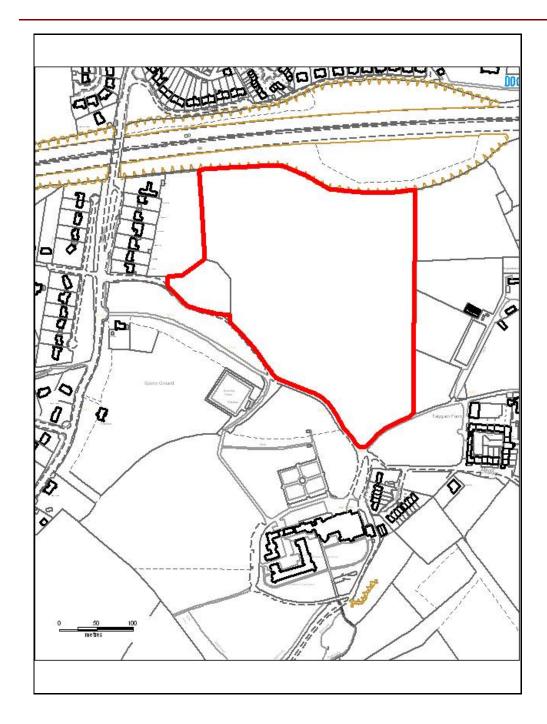

### ALTERNATIVE SITE REGISTER NEW SITES

Alternative Site Number: AS (N) 5

Site: Site B opposite Parc Newydd Farm,

**Grovers** 

Proposed Alternative Use: Residential

Settlement: Abercynon

N

Grid Reference: E 308204 N 193429

# ALTERNATIVE SITE REGISTER NEW SITES

Alternative Site Number: AS (N) 9

Site: Site A opposite Parc Newydd

Farm, Grovers

Proposed Alternative Use: Residential

Settlement: Abercynon

N

Grid Reference: E 308214 N 193648