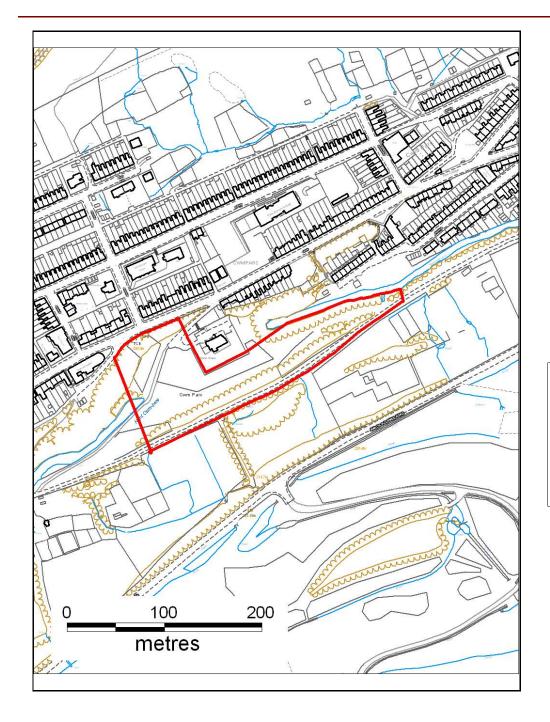

R NEW SITES

Alternative Site Number: AS (N) 39

Site: Land at Cefnpennar Road

Proposed Alternative Use: Residential

Settlement: Cwmbach

N

Grid Reference: E 302783 N 201906



### ALTERNATIVE SITE REGISTER NEW SITES

Alternative Site Number: AS (N) 40

Site: Land at Crichton Farm

Proposed Alternative Use: Residential

Settlement: Cwmbach

N A

Grid Reference: E 301852 N 202602



### ALTERNATIVE SITE REGISTER NEW SITES

Alternative Site Number: AS (N) 41

Site: Land at Crichton Farm

Proposed Alternative Use: Conservation Area

Settlement: Cwmbach

N

Grid Reference: E 301751 N 202750



### ALTERNATIVE SITE REGISTER NEW SITES

Alternative Site Number: AS (N) 42

Site: Land at Dare Road

Proposed Alternative Use: Residential

Settlement: Cwmdare

N

Grid Reference: E 298090 N 203015



### ALTERNATIVE SITE REGISTER NEW SITES

Alternative Site Number: AS (N) 43

Site: Land adjacent to Alison House Community Centre

Proposed Alternative Use: Adventure Playground

Settlement: Cwmparc

N

Grid Reference: E 295147 N 195960



### ALTERNATIVE SITE REGISTER NEW SITES

Alternative Site Number: AS (N) 44

Site: Land adjoining Bedw Farm Estate

Proposed Alternative Use: Residential

Settlement: Cymmer

N

Grid Reference: E 302595 N 190558



### ALTERNATIVE SITE REGISTER NEW SITES

Alternative Site Number: AS (N) 45

Site: Land East of Aubery Road

Proposed Alternative Use: Residential & Allotments

Settlement: Cymmer



Grid Reference: E 303012 N 190739



#### ALTERNATIVE SITE REGISTER NEW SITES

Alternative Site Number: AS (N) 46

Site: Land rear of Wynham Street/Kimberley Wa