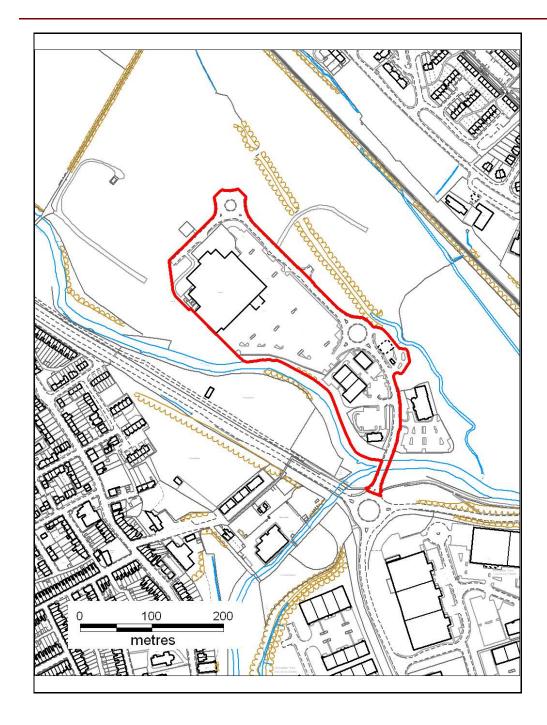

# ALTERNATIVE SITE REGISTER NEW SITES

Alternative Site Number: AS (N) 1

Site: Riverside Retail Park

Proposed Alternative Use: Retail (comparison)

Settlement: Aberaman

N

Grid Reference: E 301868 N 201365