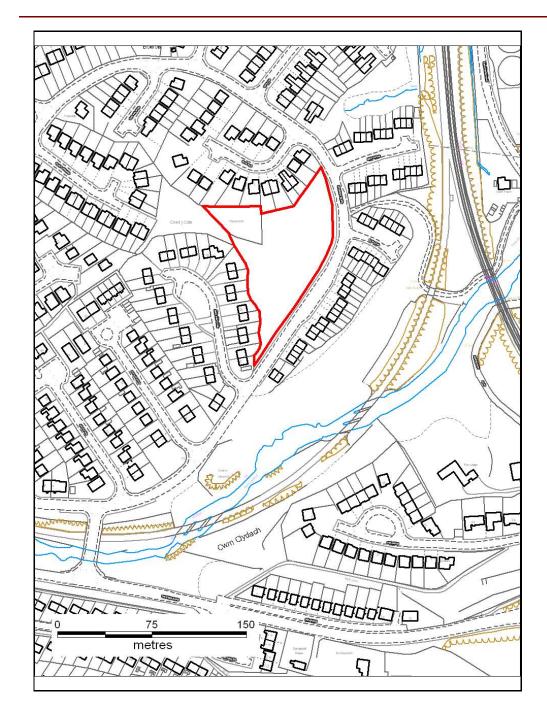

### ALTERNATIVE SITE REGISTER NEW SITES

Alternative Site Number: AS (N) 2

Site: Former Beer Bottling Stores

Proposed Alternative Use: Residential

Settlement: Aberaman

\big| \big|

Grid Reference: E 301398 N 201565