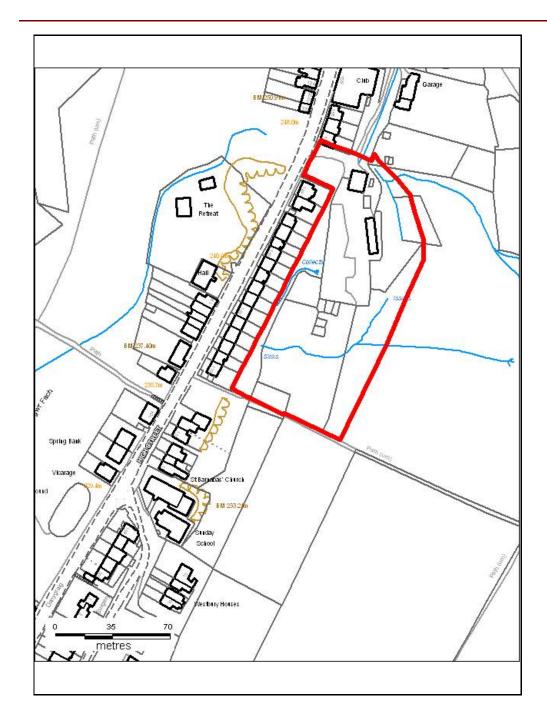

# ALTERNATIVE SITE REGISTER NEW SITES

Alternative Site Number: AS (N) 58

Site: Land at Meadow Cottage and FFordd Llanbad

Proposed Alternative Use: Residential

Settlement: Gilfach Goch

Grid Reference: E 298730 N 188060