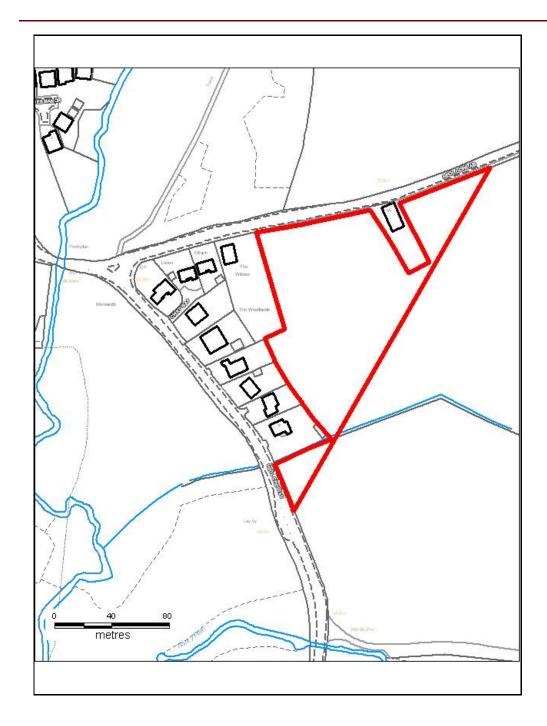

# ALTERNATIVE SITE REGISTER NEW SITES

Alternative Site Number: AS (N) 6

Site: Land adjacent to Sewage treatment

Works

Proposed Alternative Use: Leisure/Tourism/Eco Tourism

Settlement: Abercynon

N

Grid Reference: E 308089 N 193059

### ALTERNATIVE SITE REGISTER NEW SITES

Alternative Site Number: AS (N) 8

Site: Land adjacent to Sewage treatment

Works

Proposed Alternative Use: Tourism Development

Settlement: Abercynon

N

Grid Reference: E 308329 N 193624