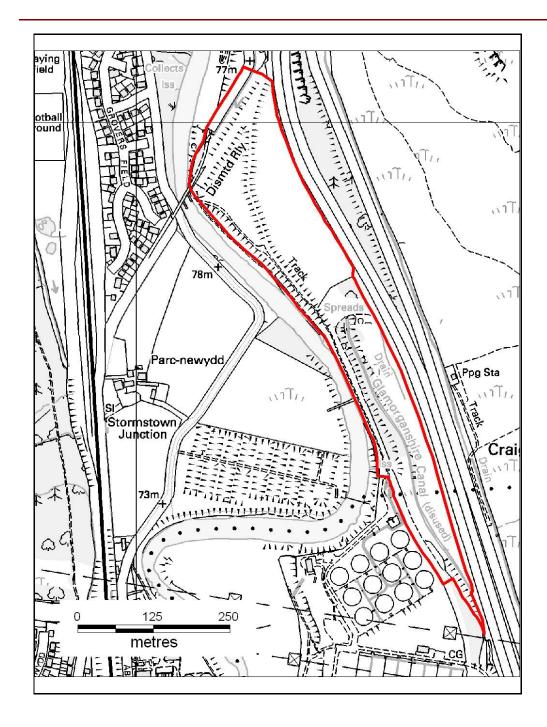

### ALTERNATIVE SITE REGISTER NEW SITES

Alternative Site Number: AS (N) 5

Site: Site B opposite Parc Newydd Farm,

**Grovers** 

Proposed Alternative Use: Residential

Settlement: Abercynon

N

Grid Reference: E 308204 N 193429

# ALTERNATIVE SITE REGISTER NEW SITES

Alternative Site Number: AS (N) 6

Site: Land adjacent to Sewage treatment

Works

Proposed Alternative Use: Leisure/Tourism/Eco Tourism

Settlement: Abercynon

N

Grid Reference: E 308089 N 193059

### ALTERNATIVE SITE REGISTER NEW SITES

Alternative Site Number: AS (N) 8

Site: Land adjacent to Sewage treatment

Works

Proposed Alternative Use: Tourism Development

Settlement: Abercynon

N

Grid Reference: E 308329 N 193624

# ALTERNATIVE SITE REGISTER NEW SITES

Alternative Site Number: AS (N) 9

Site: Site A opposite Parc Newydd

Farm, Grovers

Proposed Alternative Use: Residential

Settlement: Abercynon

N

Grid Reference: E 308214 N 193648