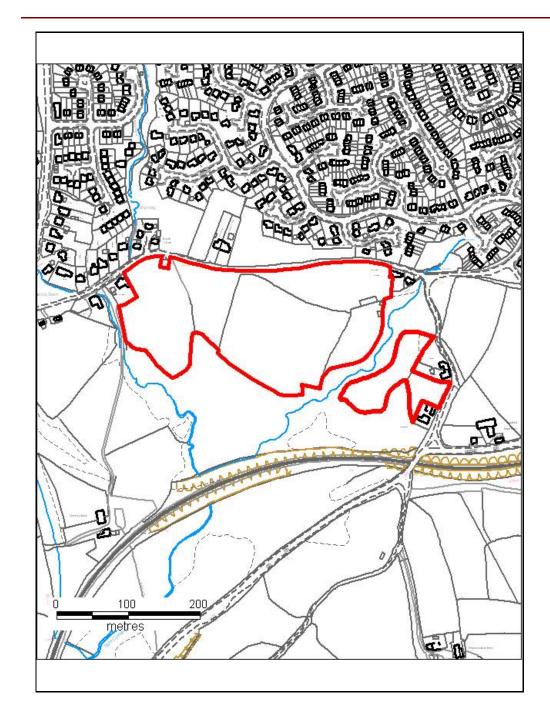

### ALTERNATIVE SITE REGISTER NEW SITES

Alternative Site Number: AS (N) 21

Site: Land off Michael's Road (Rhondda

LP allocation - ENV 11.2)

Proposed Alternative Use: Leisure and Tourism

Settlement: Blaencwm

N

Grid Reference: E 291655 N 198528