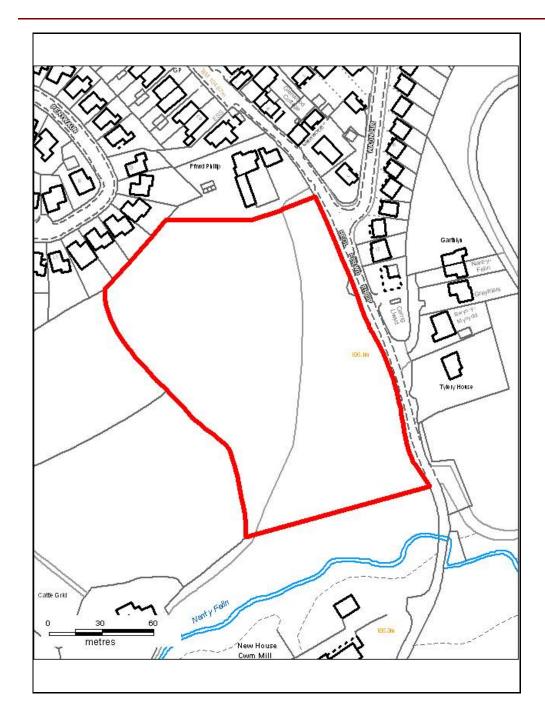

### ALTERNATIVE SITE REGISTER NEW SITES

Alternative Site Number: AS (N) 52

Site: Ffrwd Phillip Farm

Proposed Alternative Use: Residential

Settlement: Efail Isaf

N A

Grid Reference: E 308704 N 184281