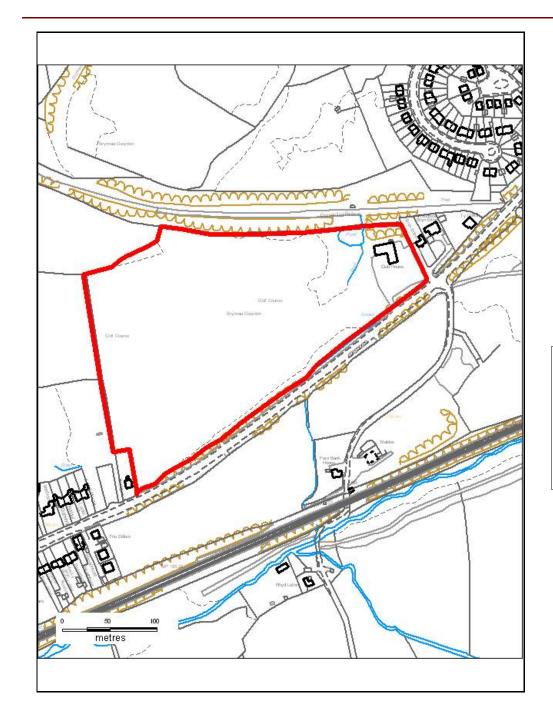

# ALTERNATIVE SITE REGISTER NEW SITES

Alternative Site Number: AS (N) 28

Site: Golf Course Site, Brynna Road

Proposed Alternative Use: Residential

Settlement: Brynna

Grid Reference: E 298108 N 182815