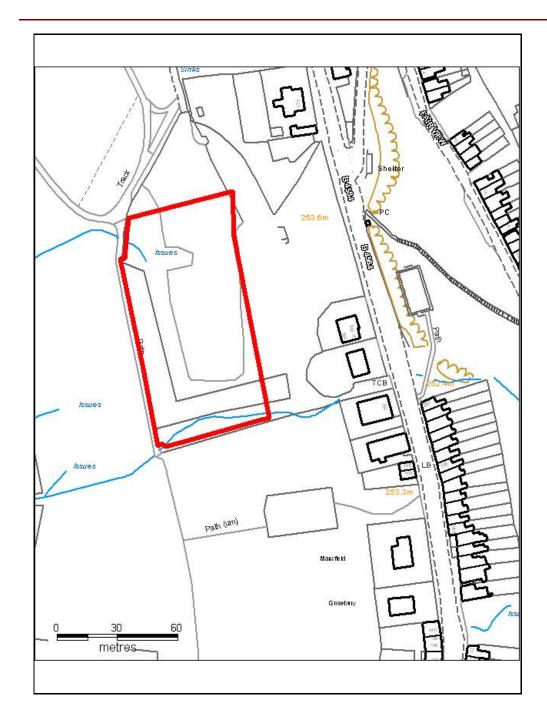

### ALTERNATIVE SITE REGISTER NEW SITES

Alternative Site Number: AS (N) 43

Site: Land adjacent to Alison House Community Centre

Proposed Alternative Use: Adventure Playground

Settlement: Cwmparc

N

Grid Reference: E 295147 N 195960