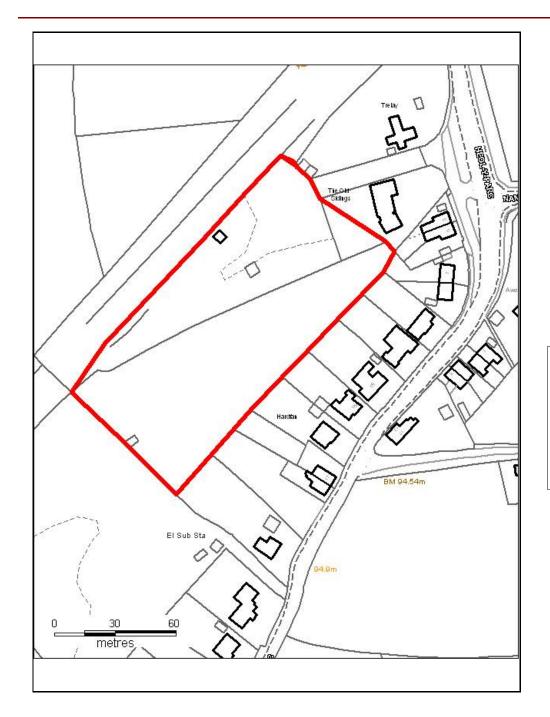

## ALTERNATIVE SITE REGISTER NEW SITES

Alternative Site Number: AS (N) 7

Site: Land opposite Ty Trevithick

Proposed Alternative Use: Employment

Settlement: Abercynon

Grid Reference: E 308710 N 194683