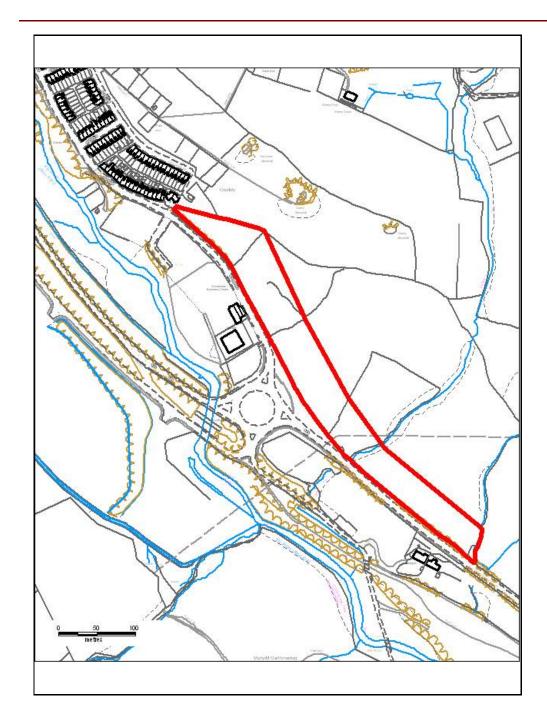

# ALTERNATIVE SITE REGISTER NEW SITES

Alternative Site Number: AS (N) 1

Site: Riverside Retail Park

Proposed Alternative Use: Retail (comparison)

Settlement: Aberaman

N

Grid Reference: E 301868 N 201365