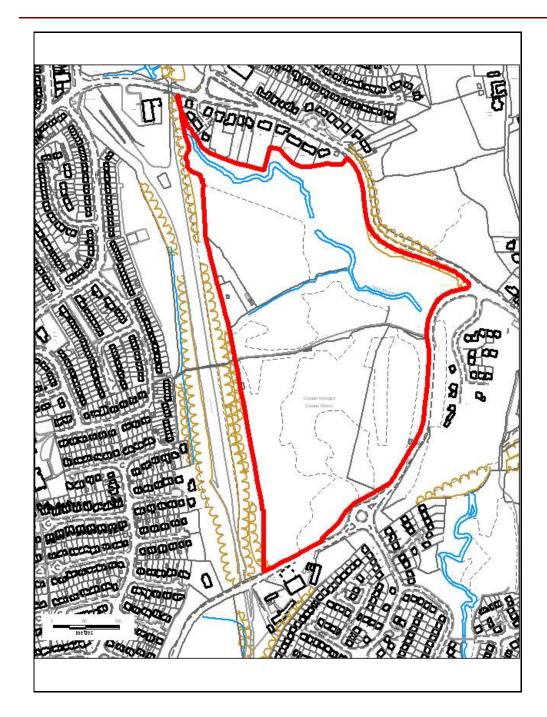

# ALTERNATIVE SITE REGISTER NEW SITES

Alternative Site Number: AS (N) 10

Site: Land at Coleg Morgannwg

Proposed Alternative Use: Educational Use

Settlement: Aberdare

N

Grid Reference: E 298545 N 203903