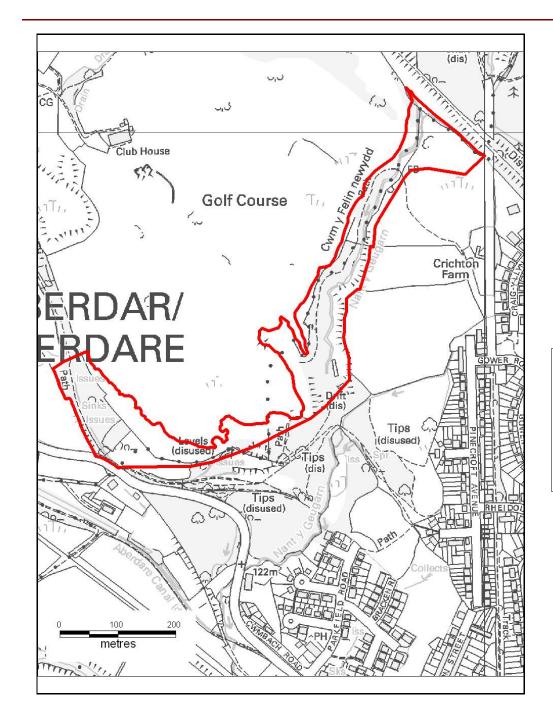

### ALTERNATIVE SITE REGISTER NEW SITES

Alternative Site Number: AS (N) 40

Site: Land at Crichton Farm

Proposed Alternative Use: Residential

Settlement: Cwmbach

N A

Grid Reference: E 301852 N 202602

### ALTERNATIVE SITE REGISTER NEW SITES

Alternative Site Number: AS (N) 41

Site: Land at Crichton Farm

Proposed Alternative Use: Conservation Area

Settlement: Cwmbach

N

Grid Reference: E 301751 N 202750