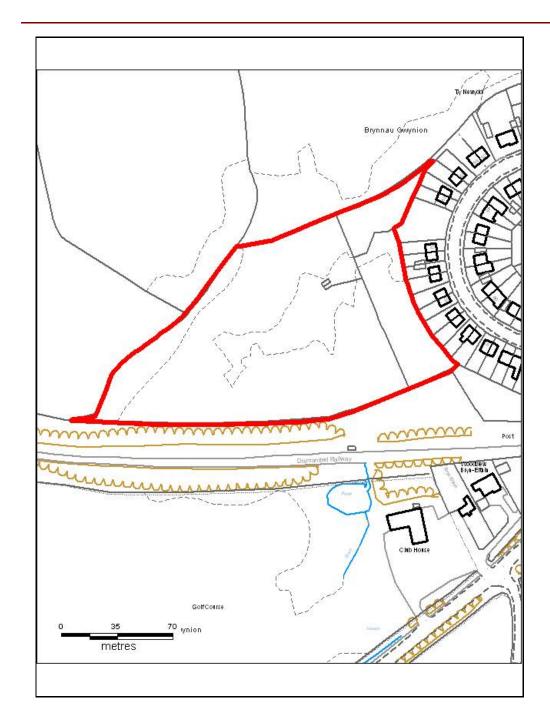

# ALTERNATIVE SITE REGISTER NEW SITES

Alternative Site Number: AS (N) 9

Site: Site A opposite Parc Newydd

Farm, Grovers

Proposed Alternative Use: Residential

Settlement: Abercynon

N

Grid Reference: E 308214 N 193648

### ALTERNATIVE SITE REGISTER NEW SITES

Alternative Site Number: AS (N) 5

Site: Site B opposite Parc Newydd Farm,

**Grovers** 

Proposed Alternative Use: Residential

Settlement: Abercynon

N

Grid Reference: E 308204 N 193429