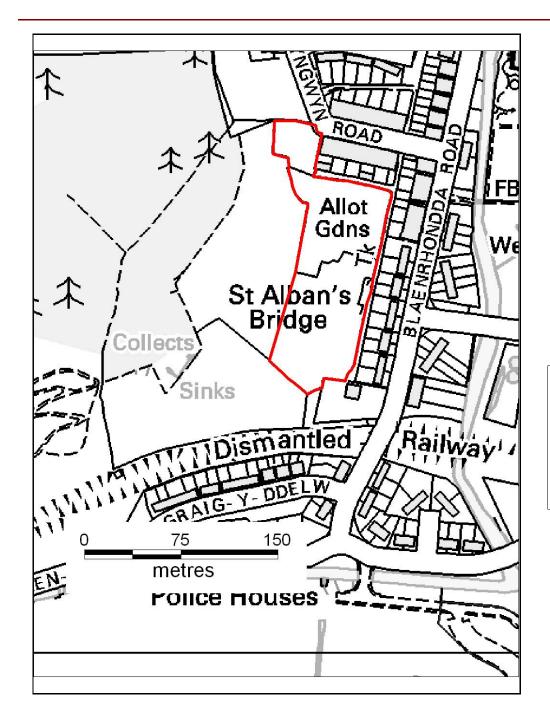

# ALTERNATIVE SITE REGISTER NEW SITES

Alternative Site Number: AS (N) 17

Site: Allotment Gardens at Windsor Terrace

Proposed Alternative Use: Residential

Settlement: Abernant

N

Grid Reference: E 301212 N 203368