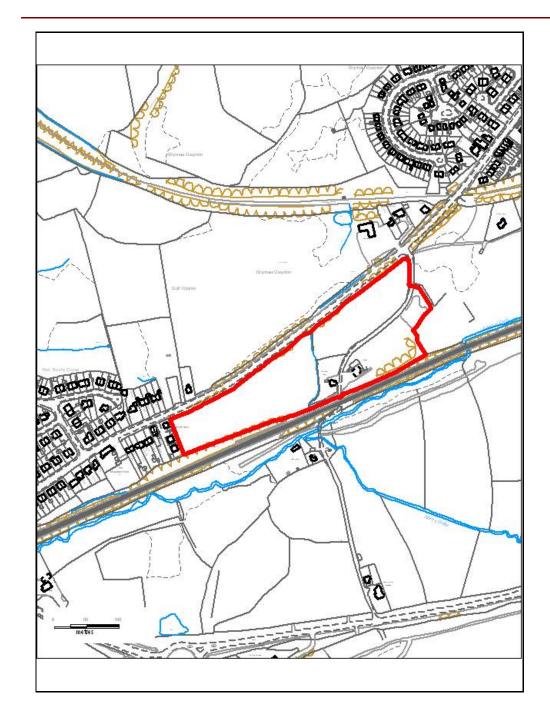

# ALTERNATIVE SITE REGISTER NEW SITES

Alternative Site Number: AS (N) 28

Site: Golf Course Site, Brynna Road

Proposed Alternative Use: Residential

Settlement: Brynna

Grid Reference: E 298108 N 182815