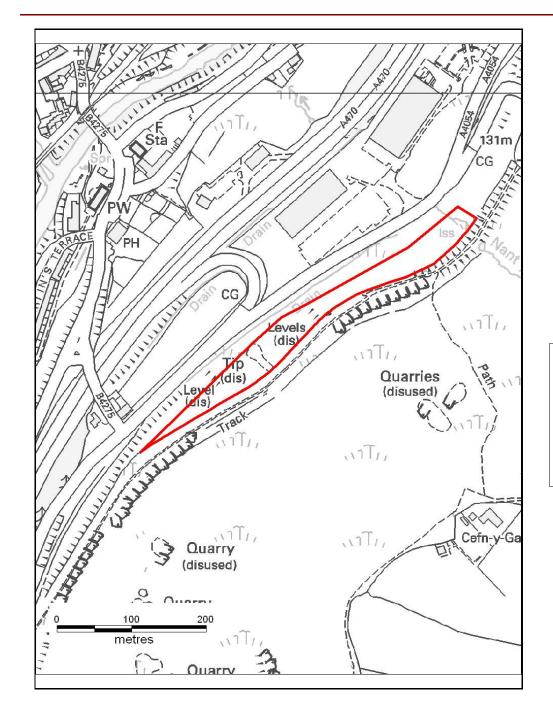

## ALTERNATIVE SITE REGISTER NEW SITES

Alternative Site Number: AS (N) 60

Site: Land adjacent to Craig yr Hesg Quarry, Pontypridd is identified as a Preferred Area of Known Mineral

Resource

Proposed Alternative Use: Community/Amenity

Settlement: Glyncoch

N

Grid Reference: E 307205 N 191886