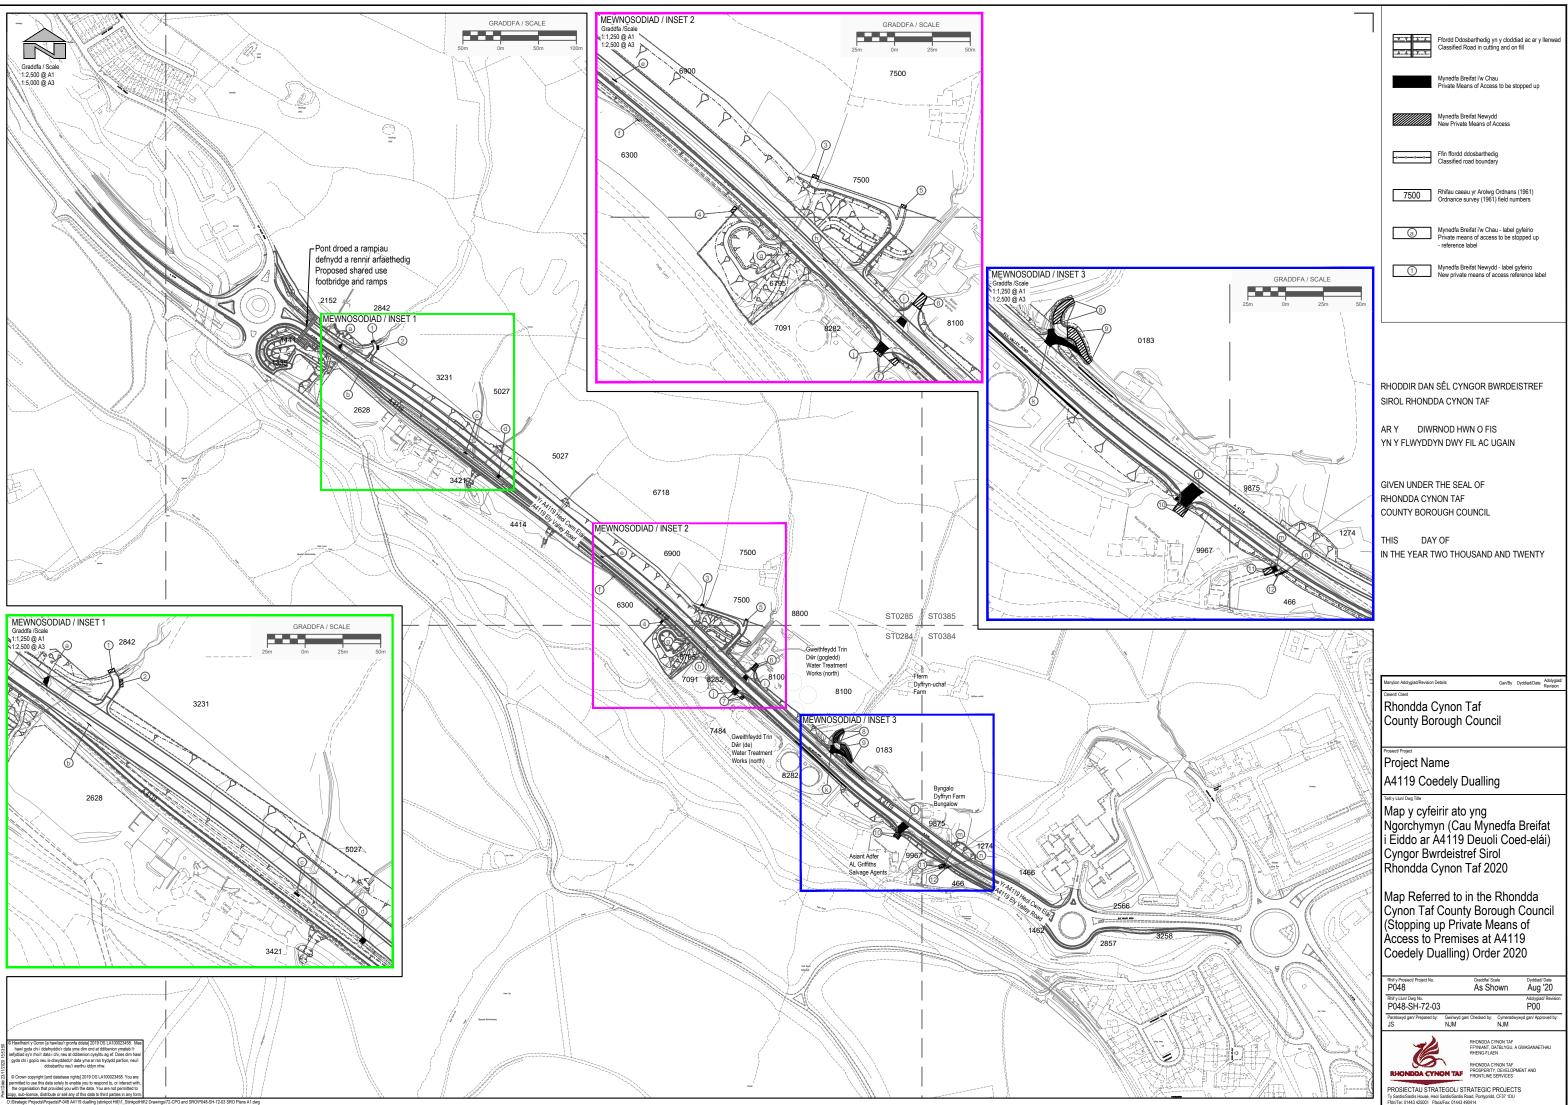

- 1.5 A full schedule of the parcels of land required and plan for the Scheme and all known affected landowners is contained in Appendix 1.
- 1.6 In contemplating the exercise of compulsory purchase powers, the Council has taken into account and considered the Convention on Human Rights as incorporated into United Kingdom law by the Human Rights Act 1998. In particular, consideration has been given to the rights set out in Article 1 of the first protocol to the Convention on Human Rights. It is not considered that Article 8 is engaged since none of the land proposed to be acquired affects private and family life.
- 1.7 This Statement of Reasons ("the Statement") is a non-statutory statement made in accordance with the guidance in Appendix N of Circular NAFWC 14/2004 'Revised Circular on Compulsory Purchase Orders', to explain the Council's reasons for making the Order. This Statement is not a formal Statement of Case under Rule 16(1) of the Highways (Inquiries Procedure) Rules 1994 or Rule 9(2) of the Compulsory Purchase (Inquiries Procedure) (Wales) Rules 2010. In preparing the Statement, the Council has endeavoured to provide sufficient information so that its reasons for making the Order can be properly understood and interested persons who may be affected by the Order are informed as to where to obtain or inspect relevant documentation and as to how and when to make representations in relation to the Order. The Council has also had regard to the draft Circular 003/2009 'Compulsory Purchase in Wales and the 'Critchel Down Rules' (Wales Version 2019)'. Should the new Circular be adopted during the process of conformation of the Order, it is not considered that that would materially change the basis for making the Order.
- 1.8 Defined Terms:

### **3. THE SCHEME**

- 3.1 The Scheme will provide a 1.5km long, 2-way, dual carriageway along the A4119 Coedely between the South Wales Fire Service HQ Roundabout and Coedely Roundabout<sup>24 25 26 27</sup>. This will replace the existing 2-way single carriageway between the South Wales Fire Service HQ Roundabout and Coedely Roundabout. A 3 metre wide shared community route will follow the A4119 Coedely along the west of the carriageway connecting the Llantrisant Business Park roundabout to the existing cyclepath which comes out at the Coedely Roundabout.
- 3.2 A Welsh Government funded foot-bridge is to be installed south of the Coedely Roundabout to allow pedestrians and cyclists to cross from the new shared community route into Coedely. The foot-bridge and shared use path will support the walking and cycling to work for local employees of the new development in Coedely and reduce car dependency. There are no public rights of way affected by the Scheme.
- 3.3 The carriageway on the existing road-bridge north of the Coedely Roundabout will be widened to allow a 2-lane merge off the roundabout to the Design Manual for Roads and Bridges standards.
- 3.4 The design will have a high degree of inherent safety developed from applying the standards contained in the Design Manual for Roads and Bridges, Manual for Streets 2, and the Specification for Highway Works.
- 3.5 Four culverts are to be upgraded along the Scheme with two being wildlife crossings to be used by bats which currently cross above the tree canopy.
- 3.6 The DCWW (Dwr Cymru/ Welsh Water) site Plot Numbers 11A, 11B, 11C, 11D and 11E straddles the existing road at its midpoint; land will need to be ceded to allow for the road widening with accommodation works to the south of the treatment work, either as cutting slope or maintaining the existing level by extending the retaining wall to allow this to happen.
- 3.7 The junction into the car sales business and multi-use business site Plot Numbers 16A and 16B will be upgraded and re-configured to allow a safer left in left out junction.
- 3.8 The site-wide drainage design will need to be approved by the Council as the Sustainable Urban Drainage Approval Body.
- 3.9 The ecological measures will be integrated into the design, using a holistic approach to accommodate species and habitat corridors throughout the Scheme.
- 3.10 The Council has made the Rhondda Cynon Taf County Borough Council (Stopping Up of Private Means of Access to Premises at A4119 Coedely Dualling) Order 2020 ("the Order") (appendix 2) pursuant to the powers contained in sections 124 and 129 of the Highways Act 1980 ("the 1980 Act"), the effect of which will be to stop up vehicular rights over private means of access from the length of A4119 between Coedely Roundabout and Fire Service

Headquarters Roundabout to adjoining premises and provide new means of access to those premises as required.

- 3.11 The Council identified 12no. private means of access serving premises adjoining the length of A4119 proposed to be dualled under Scheme. The Council considers that these private means of access are likely to cause danger to, or to interfere unreasonably with, traffic on the highway.
- 3.12 The Council, pursuant to the powers contained in section 129(1) of the 1980 Act will provide new means of access to those premises whose private means of access is stopped up pursuant to s.124 of the 1980 Act, except Private Means of Access Reference g because the Council is satisfied that no access to the premises from the highway in question is reasonably required.
- 3.13 The private means of access to be stopped-up are referred to by a letter in the Schedule to the Order and are shown by solid black lines on the map referred to in the Rhondda Cynon Taf County Borough Council (Stopping up Private Means of Access to Premises at A4119 Coedely Dualling) Order 2020. The new means of access to be provided by the Council are referred to by a number in the said Schedule and are shown by thin diagonal hatching on the map referred to in the Rhondda Cynon Taf County Borough Council (Stopping up Private Means of Access to Premises at A4119 Coedely Dualling) Order 2020.

### 4. NEED FOR THE SCHEME AND OBJECTIVES

- 4.1 The Scheme is forecast to improve highway journey times by reducing average travel time along the A4119 between Ynys Maerdy and Coedely by over five minutes in the 2022/2023 opening year<sup>1,2</sup>. This represents over a 60% reduction in journey time for this section of carriageway between Ynys Maerdy and Coedely. The dualling will also improve access to the M4 by increasing capacity and therefore reducing congestion at peak times. This is needed because the road is currently overcapacity (see existing conditions above). It will also increase active travel use, improve air quality as a result of reducing stationary traffic, and improve safety for pedestrians and cyclists.
- 4.2 An indirect effect of the Scheme will be to improve the economic and employment opportunities in the Ely Valley and the Rhondda, providing employment and social benefits. Greater accessibility to key employment centres in South Wales will improve access to jobs for local residents and, additionally, the Ely Valley and the Rhondda will be more attractive destinations for locating business and other employment-generating developments as a result of more convenient and speedy journey times.
- 4.3 There is a large development site which is accessed from the A4119 Coedely Roundabout. This was the former Coedely Colliery and Coking Works, planning reference 09/0386/13. Planning was granted Jan 2011 for an Employment development, up to 30,937m<sup>2</sup> gross floor area; non-residential institutions (use class D1, up to 3,716m<sup>2</sup>); outdoor recreation up to 0.71ha with ancillary changing room facilities and energy centre. In November 2019 the Welsh Government commenced site works for the Scheme, which involved installing roads and infrastructure for the proposed plots. This is due to be completed in November 2020. The development is identified in the LDP for employment development on non-Strategic Sites Policy SSA 14.1. The LDP<sup>13</sup> identifies the SSA 14.1 site in a number of locations including: Southern Strategy Area Employment Allocations: Coedely; Transport; and Employment