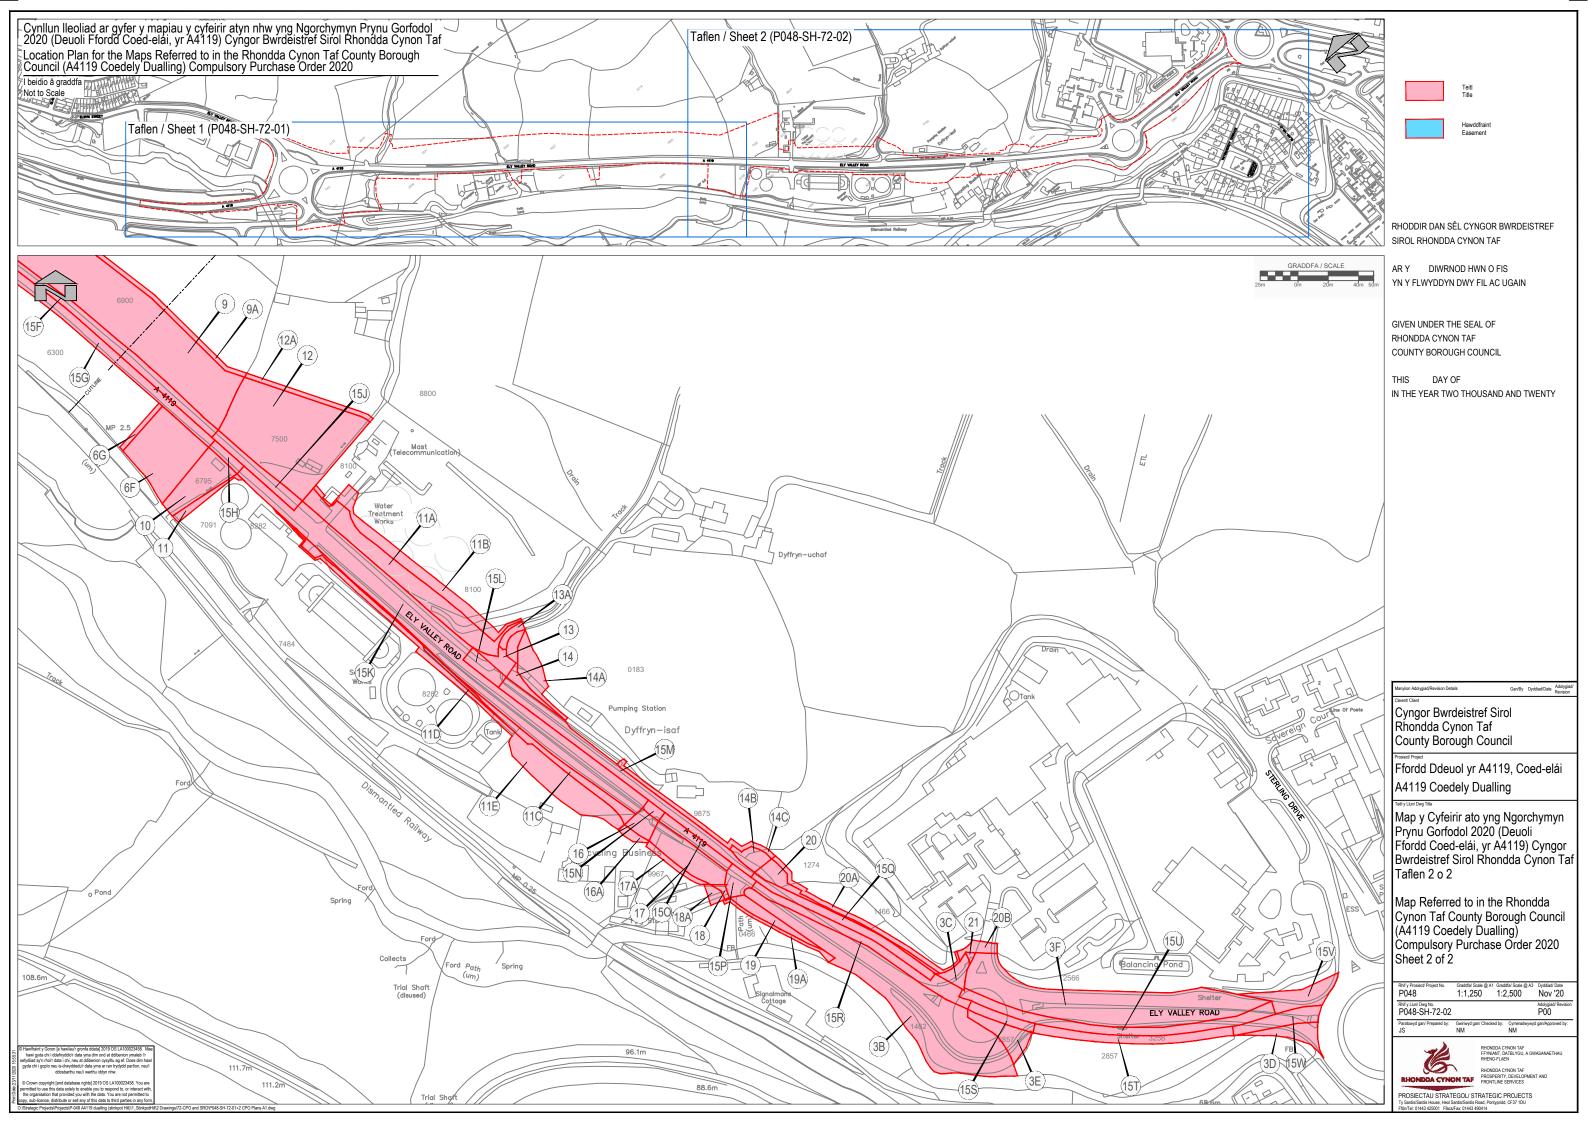

- 1.5 A full schedule of the parcels of land required and plan for the Scheme and all known affected landowners is contained in Appendix 1.
- 1.6 In contemplating the exercise of compulsory purchase powers, the Council has taken into account and considered the Convention on Human Rights as incorporated into United Kingdom law by the Human Rights Act 1998. In particular, consideration has been given to the rights set out in Article 1 of the first protocol to the Convention on Human Rights. It is not considered that Article 8 is engaged since none of the land proposed to be acquired affects private and family life.
- 1.7 This Statement of Reasons ("the Statement") is a non-statutory statement made in accordance with the guidance in Appendix N of Circular NAFWC 14/2004 'Revised Circular on Compulsory Purchase Orders', to explain the Council's reasons for making the Order. This Statement is not a formal Statement of Case under Rule 16(1) of the Highways (Inquiries Procedure) Rules 1994 or Rule 9(2) of the Compulsory Purchase (Inquiries Procedure) (Wales) Rules 2010. In preparing the Statement, the Council has endeavoured to provide sufficient information so that its reasons for making the Order can be properly understood and interested persons who may be affected by the Order are informed as to where to obtain or inspect relevant documentation and as to how and when to make representations in relation to the Order. The Council has also had regard to the draft Circular 003/2009 'Compulsory Purchase in Wales and the 'Critchel Down Rules' (Wales Version 2019)'. Should the new Circular be adopted during the process of conformation of the Order, it is not considered that that would materially change the basis for making the Order.
- 1.8 Defined Terms:

### **3. THE SCHEME**

- 3.1 The Scheme will provide a 1.5km long, 2-way, dual carriageway along the A4119 Coedely between the South Wales Fire Service HQ Roundabout and Coedely Roundabout<sup>24 25 26 27</sup>. This will replace the existing 2-way single carriageway between the South Wales Fire Service HQ Roundabout and Coedely Roundabout. A 3 metre wide shared community route will follow the A4119 Coedely along the west of the carriageway connecting the Llantrisant Business Park roundabout to the existing cyclepath which comes out at the Coedely Roundabout.
- 3.2 A Welsh Government funded foot-bridge is to be installed south of the Coedely Roundabout to allow pedestrians and cyclists to cross from the new shared community route into Coedely. The foot-bridge and shared use path will support the walking and cycling to work for local employees of the new development in Coedely and reduce car dependency. There are no public rights of way affected by the Scheme.
- 3.3 The carriageway on the existing road-bridge north of the Coedely Roundabout will be widened to allow a 2-lane merge off the roundabout to the Design Manual for Roads and Bridges standards.
- 3.4 The design will have a high degree of inherent safety developed from applying the standards contained in the Design Manual for Roads and Bridges, Manual for Streets 2, and the Specification for Highway Works.
- 3.5 Four culverts are to be upgraded along the Scheme with two being wildlife crossings to be used by bats which currently cross above the tree canopy.
- 3.6 The DCWW (Dwr Cymru/ Welsh Water) site Plot Numbers 11A, 11B, 11C, 11D and 11E straddles the existing road at its midpoint; land will need to be ceded to allow for the road widening with accommodation works to the south of the treatment work, either as cutting slope or maintaining the existing level by extending the retaining wall to allow this to happen.
- 3.7 The junction into the car sales business and multi-use business site Plot Numbers 16A and 16B will be upgraded and re-configured to allow a safer left in left out junction.
- 3.8 The site-wide drainage design will need to be approved by the Council as the Sustainable Urban Drainage Approval Body.
- 3.9 The ecological measures will be integrated into the design, using a holistic approach to accommodate species and habitat corridors throughout the Scheme.
- 3.10 The Council has made the Rhondda Cynon Taf County Borough Council (Stopping Up of Private Means of Access to Premises at A4119 Coedely Dualling) Order 2020 ("the Order") (appendix 2) pursuant to the powers contained in sections 124 and 129 of the Highways Act 1980 ("the 1980 Act"), the effect of which will be to stop up vehicular rights over private means of access from the length of A4119 between Coedely Roundabout and Fire Service

Headquarters Roundabout to adjoining premises and provide new means of access to those premises as required.

- 3.11 The Council identified 12no. private means of access serving premises adjoining the length of A4119 proposed to be dualled under Scheme. The Council considers that these private means of access are likely to cause danger to, or to interfere unreasonably with, traffic on the highway.
- 3.12 The Council, pursuant to the powers contained in section 129(1) of the 1980 Act will provide new means of access to those premises whose private means of access is stopped up pursuant to s.124 of the 1980 Act, except Private Means of Access Reference g because the Council is satisfied that no access to the premises from the highway in question is reasonably required.
- 3.13 The private means of access to be stopped-up are referred to by a letter in the Schedule to the Order and are shown by solid black lines on the map referred to in the Rhondda Cynon Taf County Borough Council (Stopping up Private Means of Access to Premises at A4119 Coedely Dualling) Order 2020. The new means of access to be provided by the Council are referred to by a number in the said Schedule and are shown by thin diagonal hatching on the map referred to in the Rhondda Cynon Taf County Borough Council (Stopping up Private Means of Access to Premises at A4119 Coedely Dualling) Order 2020.