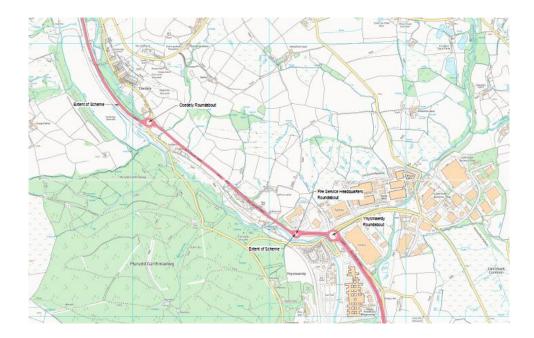

A4119: the highway that links Tonypandy in Rhondda Cynon Taf to Cardiff Bay in Cardiff.

A4119 Coedely: the section of carriageway between the Coedely Roundabout and South Wales Fire Service Headquarters Roundabout.

Scheme: All efforts undertaken to develop the proposed section of dual carriageway between the Coedely Roundabout and South Wales Fire Service HQ Roundabout.

### **3. THE SCHEME**

- 3.1 The Scheme will provide a 1.5km long, 2-way, dual carriageway along the A4119 Coedely between the South Wales Fire Service HQ Roundabout and Coedely Roundabout<sup>24 25 26 27</sup>. This will replace the existing 2-way single carriageway between the South Wales Fire Service HQ Roundabout and Coedely Roundabout. A 3 metre wide shared community route will follow the A4119 Coedely along the west of the carriageway connecting the Llantrisant Business Park roundabout to the existing cyclepath which comes out at the Coedely Roundabout.
- 3.2 A Welsh Government funded foot-bridge is to be installed south of the Coedely Roundabout to allow pedestrians and cyclists to cross from the new shared community route into Coedely. The foot-bridge and shared use path will support the walking and cycling to work for local employees of the new development in Coedely and reduce car dependency. There are no public rights of way affected by the Scheme.
- 3.3 The carriageway on the existing road-bridge north of the Coedely Roundabout will be widened to allow a 2-lane merge off the roundabout to the Design Manual for Roads and Bridges standards.
- 3.4 The design will have a high degree of inherent safety developed from applying the standards contained in the Design Manual for Roads and Bridges, Manual for Streets 2, and the Specification for Highway Works.
- 3.5 Four culverts are to be upgraded along the Scheme with two being wildlife crossings to be used by bats which currently cross above the tree canopy.
- 3.6 The DCWW (Dwr Cymru/ Welsh Water) site Plot Numbers 11A, 11B, 11C, 11D and 11E straddles the existing road at its midpoint; land will need to be ceded to allow for the road widening with accommodation works to the south of the treatment work, either as cutting slope or maintaining the existing level by extending the retaining wall to allow this to happen.
- 3.7 The junction into the car sales business and multi-use business site Plot Numbers 16A and 16B will be upgraded and re-configured to allow a safer left in left out junction.
- 3.8 The site-wide drainage design will need to be approved by the Council as the Sustainable Urban Drainage Approval Body.
- 3.9 The ecological measures will be integrated into the design, using a holistic approach to accommodate species and habitat corridors throughout the Scheme.
- 3.10 The Council has made the Rhondda Cynon Taf County Borough Council (Stopping Up of Private Means of Access to Premises at A4119 Coedely Dualling) Order 2020 ("the Order") (appendix 2) pursuant to the powers contained in sections 124 and 129 of the Highways Act 1980 ("the 1980 Act"), the effect of which will be to stop up vehicular rights over private means of access from the length of A4119 between Coedely Roundabout and Fire Service