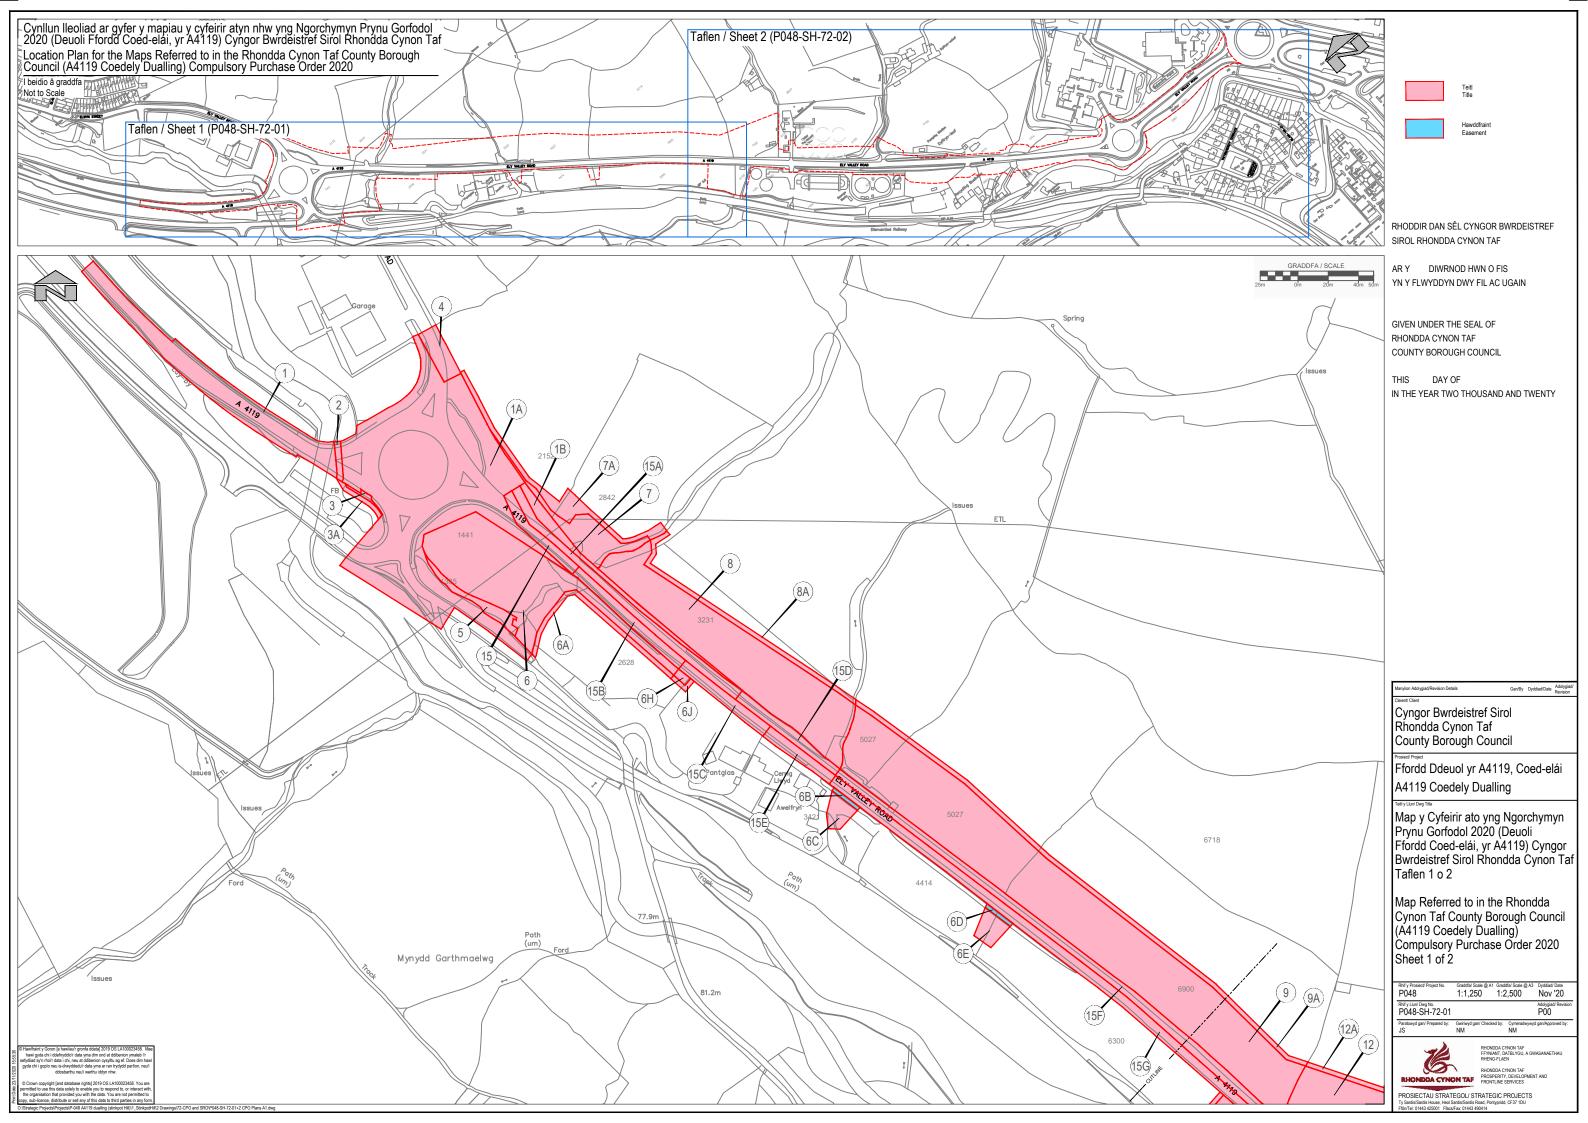

- 1.5 A full schedule of the parcels of land required and plan for the Scheme and all known affected landowners is contained in Appendix 1.
- 1.6 In contemplating the exercise of compulsory purchase powers, the Council has taken into account and considered the Convention on Human Rights as incorporated into United Kingdom law by the Human Rights Act 1998. In particular, consideration has been given to the rights set out in Article 1 of the first protocol to the Convention on Human Rights. It is not considered that Article 8 is engaged since none of the land proposed to be acquired affects private and family life.
- 1.7 This Statement of Reasons ("the Statement") is a non-statutory statement made in accordance with the guidance in Appendix N of Circular NAFWC 14/2004 'Revised Circular on Compulsory Purchase Orders', to explain the Council's reasons for making the Order. This Statement is not a formal Statement of Case under Rule 16(1) of the Highways (Inquiries Procedure) Rules 1994 or Rule 9(2) of the Compulsory Purchase (Inquiries Procedure) (Wales) Rules 2010. In preparing the Statement, the Council has endeavoured to provide sufficient information so that its reasons for making the Order can be properly understood and interested persons who may be affected by the Order are informed as to where to obtain or inspect relevant documentation and as to how and when to make representations in relation to the Order. The Council has also had regard to the draft Circular 003/2009 'Compulsory Purchase in Wales and the 'Critchel Down Rules' (Wales Version 2019)'. Should the new Circular be adopted during the process of conformation of the Order, it is not considered that that would materially change the basis for making the Order.
- 1.8 Defined Terms:

### **3. THE SCHEME**

- 3.1 The Scheme will provide a 1.5km long, 2-way, dual carriageway along the A4119 Coedely between the South Wales Fire Service HQ Roundabout and Coedely Roundabout<sup>24 25 26 27</sup>. This will replace the existing 2-way single carriageway between the South Wales Fire Service HQ Roundabout and Coedely Roundabout. A 3 metre wide shared community route will follow the A4119 Coedely along the west of the carriageway connecting the Llantrisant Business Park roundabout to the existing cyclepath which comes out at the Coedely Roundabout.
- 3.2 A Welsh Government funded foot-bridge is to be installed south of the Coedely Roundabout to allow pedestrians and cyclists to cross from the new shared community route into Coedely. The foot-bridge and shared use path will support the walking and cycling to work for local employees of the new development in Coedely and reduce car dependency. There are no public rights of way affected by the Scheme.
- 3.3 The carriageway on the existing road-bridge north of the Coedely Roundabout will be widened to allow a 2-lane merge off the roundabout to the Design Manual for Roads and Bridges standards.
- 3.4 The design will have a high degree of inherent safety developed from applying the standards contained in the Design Manual for Roads and Bridges, Manual for Streets 2, and the Specification for Highway Works.
- 3.5 Four culverts are to be upgraded along the Scheme with two being wildlife crossings to be used by bats which currently cross above the tree canopy.
- 3.6 The DCWW (Dwr Cymru/ Welsh Water) site Plot Numbers 11A, 11B, 11C, 11D and 11E straddles the existing road at its midpoint; land will need to be ceded to allow for the road widening with accommodation works to the south of the treatment work, either as cutting slope or maintaining the existing level by extending the retaining wall to allow this to happen.
- 3.7 The junction into the car sales business and multi-use business site Plot Numbers 16A and 16B will be upgraded and re-configured to allow a safer left in left out junction.
- 3.8 The site-wide drainage design will need to be approved by the Council as the Sustainable Urban Drainage Approval Body.
- 3.9 The ecological measures will be integrated into the design, using a holistic approach to accommodate species and habitat corridors throughout the Scheme.
- 3.10 The Council has made the Rhondda Cynon Taf County Borough Council (Stopping Up of Private Means of Access to Premises at A4119 Coedely Dualling) Order 2020 ("the Order") (appendix 2) pursuant to the powers contained in sections 124 and 129 of the Highways Act 1980 ("the 1980 Act"), the effect of which will be to stop up vehicular rights over private means of access from the length of A4119 between Coedely Roundabout and Fire Service

Headquarters Roundabout to adjoining premises and provide new means of access to those premises as required.

- 3.11 The Council identified 12no. private means of access serving premises adjoining the length of A4119 proposed to be dualled under Scheme. The Council considers that these private means of access are likely to cause danger to, or to interfere unreasonably with, traffic on the highway.
- 3.12 The Council, pursuant to the powers contained in section 129(1) of the 1980 Act will provide new means of access to those premises whose private means of access is stopped up pursuant to s.124 of the 1980 Act, except Private Means of Access Reference g because the Council is satisfied that no access to the premises from the highway in question is reasonably required.
- 3.13 The private means of access to be stopped-up are referred to by a letter in the Schedule to the Order and are shown by solid black lines on the map referred to in the Rhondda Cynon Taf County Borough Council (Stopping up Private Means of Access to Premises at A4119 Coedely Dualling) Order 2020. The new means of access to be provided by the Council are referred to by a number in the said Schedule and are shown by thin diagonal hatching on the map referred to in the Rhondda Cynon Taf County Borough Council (Stopping up Private Means of Access to Premises at A4119 Coedely Dualling) Order 2020.