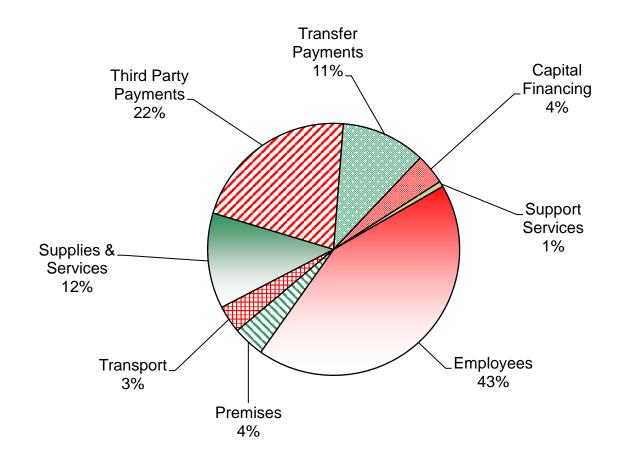

### **General Fund Revenue: Type of Spend 2021/22**

| 2020/21<br>Budget                 |                                                                                         | 2021/22<br>Budget                 |
|-----------------------------------|-----------------------------------------------------------------------------------------|-----------------------------------|
| £M                                |                                                                                         | £M                                |
| 317.222                           | 1 7                                                                                     | 321.383                           |
|                                   | Premises                                                                                | 30.050                            |
|                                   | Transport                                                                               | 26.397                            |
|                                   | Supplies & Services                                                                     | 91.311                            |
|                                   | Third Party                                                                             | 160.657                           |
|                                   | Transfer Payments                                                                       | 80.680                            |
|                                   | Support Services                                                                        | 5.135                             |
| 27.751                            | Capital Financing                                                                       | 29.133                            |
| 726.800                           | Total Expenditure                                                                       | 744.746                           |
|                                   |                                                                                         |                                   |
| (218.053)                         | Total Income                                                                            | (216.843)                         |
| ,                                 | Total Income  NET REVENUE BUDGET                                                        | (216.843)<br>527.903              |
| ,                                 | NET REVENUE BUDGET                                                                      | ,                                 |
| 508.747                           | <b>NET REVENUE BUDGET</b> Funded By:                                                    | 527.903                           |
| <b>508.747</b> (306.875)          | <b>NET REVENUE BUDGET</b> Funded By:                                                    | ,                                 |
| <b>508.747</b> (306.875) (81.791) | NET REVENUE BUDGET  Funded By: Revenue Support Grant                                    | <b>527.903</b> (325.125)          |
| <b>508.747</b> (306.875) (81.791) | NET REVENUE BUDGET  Funded By: Revenue Support Grant Non-Domestic Rates Use of Reserves | <b>527.903</b> (325.125) (79.250) |

#### Revenue Expenditure Budget Split 2021/22