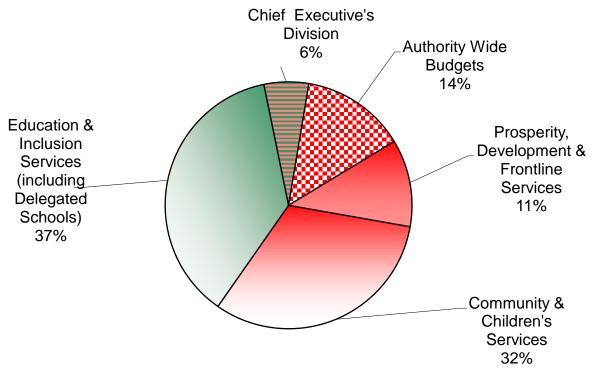

#### **GENERAL FUND REVENUE: SERVICES PROVIDED**

| 2020/21<br>Budget |                                                | 2021/22<br>Budget |
|-------------------|------------------------------------------------|-------------------|
| £M                |                                                | £M                |
|                   | Community & Children's Services                |                   |
| 91.604            | Adult Services                                 | 94.877            |
| 49.369            | Children's Services                            | 54.466            |
| 2.567             | Transformation                                 | 2.618             |
| 16.395            | Public Health, Protection & Community Services | 16.625            |
| 159.935           |                                                | 168.586           |
|                   | Education & Inclusion Services                 |                   |
| 30.582            | Education & Inclusion Services (Non-Delegated) | 31.941            |
| 161.578           | Delegated Schools                              | 163.784           |
| 192.160           |                                                | 195.725           |
|                   | Chief Executive's Division                     |                   |
| 0.391             | Chief Executive                                | 0.388             |
| 2.913             | Democratic Services & Communications           | 2.948             |
| 11.997            | Human Resources                                | 12.088            |
| 1.636             | Legal Services                                 | 1.613             |
| 10.702            | Finance & Digital Services                     | 10.840            |
| 3.255             | Corporate Estates                              | 2.980             |
| 30.894            | D 11 D 1 10 D 111                              | 30.857            |
|                   | Prosperity, Development & Frontline            |                   |
|                   | <u>Services</u>                                |                   |
| 2.791             | Prosperity & Development Services              | 2.778             |
| 52.495            | Frontline Services                             | 57.594            |
| 55.286            |                                                | 60.372            |
|                   |                                                |                   |
| 438.275           | Total Group Budgets                            | 455.540           |
|                   | Authority Wide Budgets                         |                   |
| 19.713            | Capital Financing                              | 19.950            |
| 12.438            | Levies                                         | 12.874            |
| 13.216            | Miscellaneous                                  | 13.780            |
| 0.425             | NDR Relief                                     | 0.425             |
| 24.680            | Council Tax Reduction Scheme                   | 25.334            |
| 70.472            | Total Authority Wide Budgets                   | 72.363            |
| E00 747           | TOTAL DEVENUE DUDGET                           | E07.000           |
| 508.747           | TOTAL REVENUE BUDGET                           | 527.903           |

#### Revenue Expenditure Budget Split 2021/22