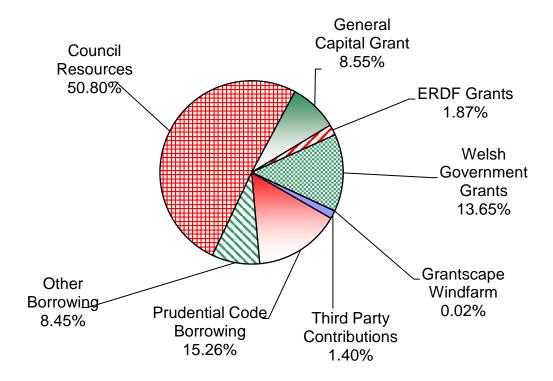

#### How the Money is Spent - 2021/22 Budget

**THREE YEAR SUMMARY CAPITAL PROGRAMME** 

|                                                                                                                                                                                                                                                                                                                                                                                                                                                                                                                                                                                                                                                                                                                                                                                                                                                                                                                                                                                                                                                                                                                                                                                                                                                                                                                                                                                                                                                                                                                                                                                                                                                                                                                                                                                                                                                                                                                                                                                                                                                                                                                               | BUDGET          |                |                |
|-------------------------------------------------------------------------------------------------------------------------------------------------------------------------------------------------------------------------------------------------------------------------------------------------------------------------------------------------------------------------------------------------------------------------------------------------------------------------------------------------------------------------------------------------------------------------------------------------------------------------------------------------------------------------------------------------------------------------------------------------------------------------------------------------------------------------------------------------------------------------------------------------------------------------------------------------------------------------------------------------------------------------------------------------------------------------------------------------------------------------------------------------------------------------------------------------------------------------------------------------------------------------------------------------------------------------------------------------------------------------------------------------------------------------------------------------------------------------------------------------------------------------------------------------------------------------------------------------------------------------------------------------------------------------------------------------------------------------------------------------------------------------------------------------------------------------------------------------------------------------------------------------------------------------------------------------------------------------------------------------------------------------------------------------------------------------------------------------------------------------------|-----------------|----------------|----------------|
| GROUP                                                                                                                                                                                                                                                                                                                                                                                                                                                                                                                                                                                                                                                                                                                                                                                                                                                                                                                                                                                                                                                                                                                                                                                                                                                                                                                                                                                                                                                                                                                                                                                                                                                                                                                                                                                                                                                                                                                                                                                                                                                                                                                         | 2021/22         | 2022/23        | 2023/24        |
|                                                                                                                                                                                                                                                                                                                                                                                                                                                                                                                                                                                                                                                                                                                                                                                                                                                                                                                                                                                                                                                                                                                                                                                                                                                                                                                                                                                                                                                                                                                                                                                                                                                                                                                                                                                                                                                                                                                                                                                                                                                                                                                               | £M              | £M             | £M             |
| Community & Children's Services                                                                                                                                                                                                                                                                                                                                                                                                                                                                                                                                                                                                                                                                                                                                                                                                                                                                                                                                                                                                                                                                                                                                                                                                                                                                                                                                                                                                                                                                                                                                                                                                                                                                                                                                                                                                                                                                                                                                                                                                                                                                                               |                 |                |                |
| Adult & Children's Services                                                                                                                                                                                                                                                                                                                                                                                                                                                                                                                                                                                                                                                                                                                                                                                                                                                                                                                                                                                                                                                                                                                                                                                                                                                                                                                                                                                                                                                                                                                                                                                                                                                                                                                                                                                                                                                                                                                                                                                                                                                                                                   | 4.703           | 1.995          | 0.495          |
| Public Health, Protection & Community Services                                                                                                                                                                                                                                                                                                                                                                                                                                                                                                                                                                                                                                                                                                                                                                                                                                                                                                                                                                                                                                                                                                                                                                                                                                                                                                                                                                                                                                                                                                                                                                                                                                                                                                                                                                                                                                                                                                                                                                                                                                                                                | 1.633           | 0.495          | 0.495          |
| Education & Inclusion Services                                                                                                                                                                                                                                                                                                                                                                                                                                                                                                                                                                                                                                                                                                                                                                                                                                                                                                                                                                                                                                                                                                                                                                                                                                                                                                                                                                                                                                                                                                                                                                                                                                                                                                                                                                                                                                                                                                                                                                                                                                                                                                |                 |                |                |
| Schools                                                                                                                                                                                                                                                                                                                                                                                                                                                                                                                                                                                                                                                                                                                                                                                                                                                                                                                                                                                                                                                                                                                                                                                                                                                                                                                                                                                                                                                                                                                                                                                                                                                                                                                                                                                                                                                                                                                                                                                                                                                                                                                       | 17.565          | 0.342          | 0.140          |
| Supplementary Capital Programme                                                                                                                                                                                                                                                                                                                                                                                                                                                                                                                                                                                                                                                                                                                                                                                                                                                                                                                                                                                                                                                                                                                                                                                                                                                                                                                                                                                                                                                                                                                                                                                                                                                                                                                                                                                                                                                                                                                                                                                                                                                                                               | 7.170           | 3.875          | 3.875          |
| Chief Executive's Division                                                                                                                                                                                                                                                                                                                                                                                                                                                                                                                                                                                                                                                                                                                                                                                                                                                                                                                                                                                                                                                                                                                                                                                                                                                                                                                                                                                                                                                                                                                                                                                                                                                                                                                                                                                                                                                                                                                                                                                                                                                                                                    |                 |                |                |
| Finance & Digital Services                                                                                                                                                                                                                                                                                                                                                                                                                                                                                                                                                                                                                                                                                                                                                                                                                                                                                                                                                                                                                                                                                                                                                                                                                                                                                                                                                                                                                                                                                                                                                                                                                                                                                                                                                                                                                                                                                                                                                                                                                                                                                                    | 0.700           | 0.700          | 0.700          |
| Corporate Estates                                                                                                                                                                                                                                                                                                                                                                                                                                                                                                                                                                                                                                                                                                                                                                                                                                                                                                                                                                                                                                                                                                                                                                                                                                                                                                                                                                                                                                                                                                                                                                                                                                                                                                                                                                                                                                                                                                                                                                                                                                                                                                             | 1.200           | 0.925          | 0.925          |
| December 15 and |                 |                |                |
| Prosperity, Development and Frontline Services                                                                                                                                                                                                                                                                                                                                                                                                                                                                                                                                                                                                                                                                                                                                                                                                                                                                                                                                                                                                                                                                                                                                                                                                                                                                                                                                                                                                                                                                                                                                                                                                                                                                                                                                                                                                                                                                                                                                                                                                                                                                                | 0.700           | 0.700          | 0.000          |
| Planning & Regeneration Private Sector Housing                                                                                                                                                                                                                                                                                                                                                                                                                                                                                                                                                                                                                                                                                                                                                                                                                                                                                                                                                                                                                                                                                                                                                                                                                                                                                                                                                                                                                                                                                                                                                                                                                                                                                                                                                                                                                                                                                                                                                                                                                                                                                | 6.726<br>13.522 | 0.763<br>5.950 | 0.600<br>5.150 |
| Highways Technical Services                                                                                                                                                                                                                                                                                                                                                                                                                                                                                                                                                                                                                                                                                                                                                                                                                                                                                                                                                                                                                                                                                                                                                                                                                                                                                                                                                                                                                                                                                                                                                                                                                                                                                                                                                                                                                                                                                                                                                                                                                                                                                                   | 12.949          | 1.805          | 1.805          |
| Strategic Projects                                                                                                                                                                                                                                                                                                                                                                                                                                                                                                                                                                                                                                                                                                                                                                                                                                                                                                                                                                                                                                                                                                                                                                                                                                                                                                                                                                                                                                                                                                                                                                                                                                                                                                                                                                                                                                                                                                                                                                                                                                                                                                            | 12.076          | 0.165          | 0.165          |
| Waste Strategy                                                                                                                                                                                                                                                                                                                                                                                                                                                                                                                                                                                                                                                                                                                                                                                                                                                                                                                                                                                                                                                                                                                                                                                                                                                                                                                                                                                                                                                                                                                                                                                                                                                                                                                                                                                                                                                                                                                                                                                                                                                                                                                | 0.888           | 0.000          | 0.000          |
| Fleet                                                                                                                                                                                                                                                                                                                                                                                                                                                                                                                                                                                                                                                                                                                                                                                                                                                                                                                                                                                                                                                                                                                                                                                                                                                                                                                                                                                                                                                                                                                                                                                                                                                                                                                                                                                                                                                                                                                                                                                                                                                                                                                         | 2.081           | 1.573          | 1.573          |
| Buildings                                                                                                                                                                                                                                                                                                                                                                                                                                                                                                                                                                                                                                                                                                                                                                                                                                                                                                                                                                                                                                                                                                                                                                                                                                                                                                                                                                                                                                                                                                                                                                                                                                                                                                                                                                                                                                                                                                                                                                                                                                                                                                                     | 0.100           | 0.100          | 0.100          |
|                                                                                                                                                                                                                                                                                                                                                                                                                                                                                                                                                                                                                                                                                                                                                                                                                                                                                                                                                                                                                                                                                                                                                                                                                                                                                                                                                                                                                                                                                                                                                                                                                                                                                                                                                                                                                                                                                                                                                                                                                                                                                                                               |                 |                |                |
| TOTAL CAPITAL BUDGET                                                                                                                                                                                                                                                                                                                                                                                                                                                                                                                                                                                                                                                                                                                                                                                                                                                                                                                                                                                                                                                                                                                                                                                                                                                                                                                                                                                                                                                                                                                                                                                                                                                                                                                                                                                                                                                                                                                                                                                                                                                                                                          | 81.313          | 18.688         | 16.023         |

#### **Funding of the Capital Programme 2021/22**