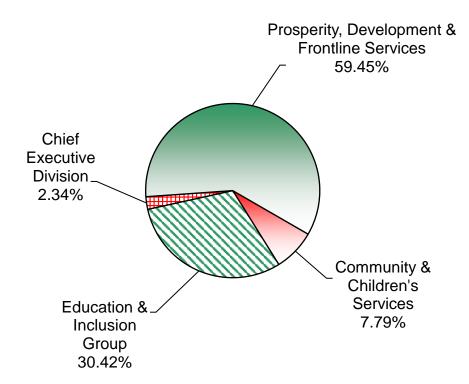

#### **GENERAL FUND REVENUE: SERVICES PROVIDED**

| 2020/21<br>Budget |                                                | 2021/22<br>Budget |
|-------------------|------------------------------------------------|-------------------|
| £M                |                                                | £M                |
|                   | Community & Children's Services                |                   |
| 91.604            | Adult Services                                 | 94.877            |
| 49.369            | Children's Services                            | 54.466            |
| 2.567             | Transformation                                 | 2.618             |
| 16.395            | Public Health, Protection & Community Services | 16.625            |
| 159.935           |                                                | 168.586           |
|                   | Education & Inclusion Services                 |                   |
| 30.582            | Education & Inclusion Services (Non-Delegated) | 31.941            |
| 161.578           | Delegated Schools                              | 163.784           |
| 192.160           |                                                | 195.725           |
|                   | Chief Executive's Division                     |                   |
| 0.391             | Chief Executive                                | 0.388             |
| 2.913             | Democratic Services & Communications           | 2.948             |
| 11.997            | Human Resources                                | 12.088            |
| 1.636             | Legal Services                                 | 1.613             |
| 10.702            | Finance & Digital Services                     | 10.840            |
| 3.255             | Corporate Estates                              | 2.980             |
| 30.894            | D 11 D 1 10 D 111                              | 30.857            |
|                   | Prosperity, Development & Frontline            |                   |
|                   | <u>Services</u>                                |                   |
| 2.791             | Prosperity & Development Services              | 2.778             |
| 52.495            | Frontline Services                             | 57.594            |
| 55.286            |                                                | 60.372            |
|                   |                                                |                   |
| 438.275           | Total Group Budgets                            | 455.540           |
|                   | Authority Wide Budgets                         |                   |
| 19.713            | Capital Financing                              | 19.950            |
| 12.438            | Levies                                         | 12.874            |
| 13.216            | Miscellaneous                                  | 13.780            |
| 0.425             | NDR Relief                                     | 0.425             |
| 24.680            | Council Tax Reduction Scheme                   | 25.334            |
| 70.472            | Total Authority Wide Budgets                   | 72.363            |
| E00 747           | TOTAL DEVENUE DUDGET                           | E07.000           |
| 508.747           | TOTAL REVENUE BUDGET                           | 527.903           |

#### **Capital Expenditure Group Split 2021/22**